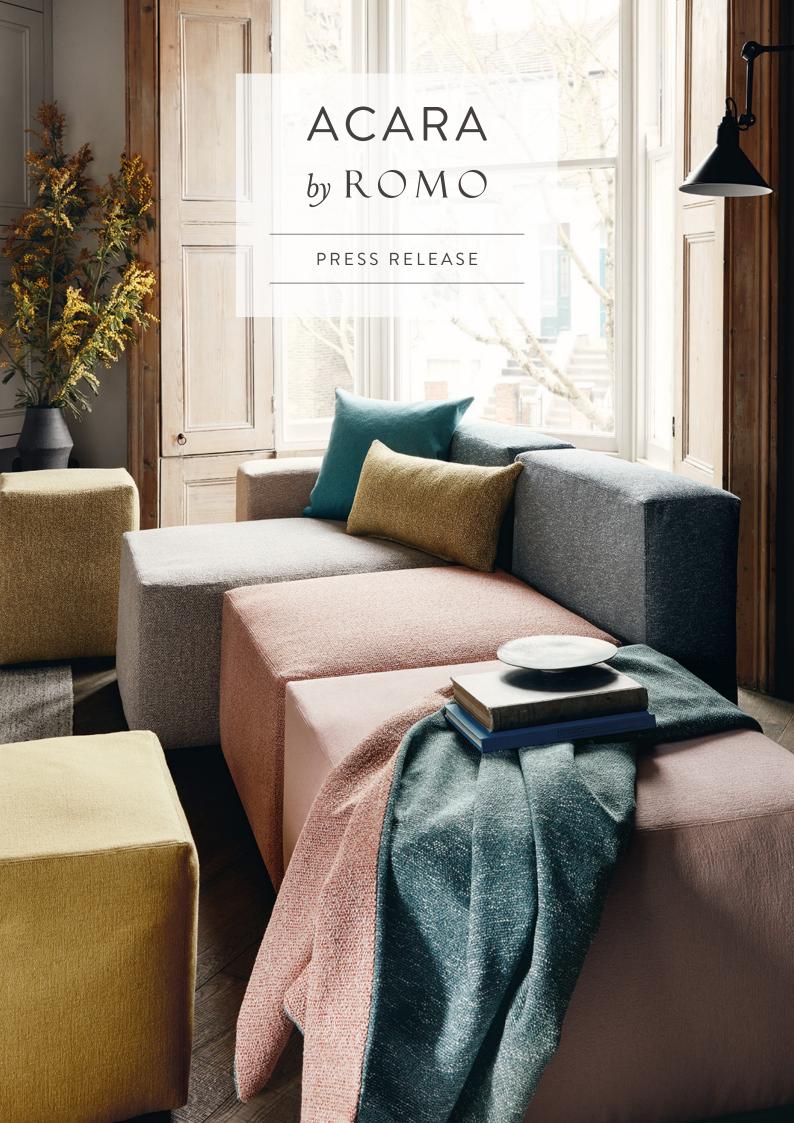

# **ACARA**

## **Textured Weaves**

Creating a textural haven, Acara presents a perfect trio of luxury weaves. Produced using recycled cotton yarns, originating from the fashion industry, Osumi and Kota are two wonderfully soft and contemporary qualities featuring an abundance of textural intrigue. Whilst Acara, a textured semi-plain with a subtle chevron design and rich in depth and movement, completes the collection.

ACARA
Textured Semi-Plain
11 Colours | 🕮

"Further expanding Romo's extensive range of textural plains and our passion for innovation, Kota and Osumi from the Acara collection are two environmentally conscious qualities made from over 75% recycled cotton yarns, that prove you do not need to compromise on style when it comes to environmental wellbeing." Emily Mould, Design Director