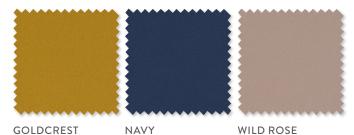

ACARA
Textured Semi-Plain
11 Colours | 🕮

"Further expanding Romo's extensive range of textural plains and our passion for innovation, Kota and Osumi from the Acara collection are two environmentally conscious qualities made from over 75% recycled cotton yarns, that prove you do not need to compromise on style when it comes to environmental wellbeing." Emily Mould, Design Director