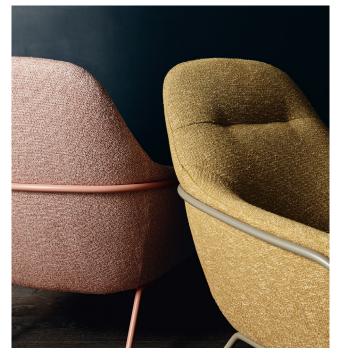

## **Textured Weaves**

Creating a textural haven, Acara presents a perfect trio of luxury weaves. Produced using recycled cotton yarns, originating from the fashion industry, Osumi and Kota are two wonderfully soft and contemporary qualities featuring an abundance of textural intrigue. Whilst Acara, a textured semi-plain with a subtle chevron design and rich in depth and movement, completes the collection.

ACARA
Textured Semi-Plain
11 Colours | 🕮

"Further expanding Romo's extensive range of textural plains and our passion for innovation, Kota and Osumi from the Acara collection are two environmentally conscious qualities made from over 75% recycled cotton yarns, that prove you do not need to compromise on style when it comes to environmental wellbeing." Emily Mould, Design Director