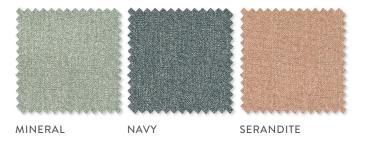

Osumi and Kota are created using recycled cotton yarns, that have been inspected and assessed in accordance with the Global Recycled Standard (GRS) 4.0.

OSUMI Recycled Cotton Plain 12 Colours | □◆□

KOTA Recycled Cotton Plain 12 Colours | ☐��