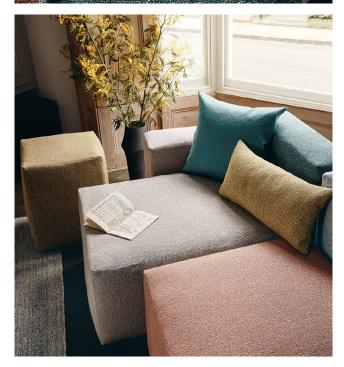

## **Textured Weaves**

Creating a textural haven, Acara presents a perfect trio of luxury weaves. Produced using recycled cotton yarns, originating from the fashion industry, Osumi and Kota are two wonderfully soft and contemporary qualities featuring an abundance of textural intrigue. Whilst Acara, a textured semi-plain with a subtle chevron design and rich in depth and movement, completes the collection.

ACARA
Textured Semi-Plain
11 Colours | 🕮

"Further expanding Romo's extensive range of textural plains and our passion for innovation, Kota and Osumi from the Acara collection are two environmentally conscious qualities made from over 75% recycled cotton yarns, that prove you do not need to compromise on style when it comes to environmental wellbeing." Emily Mould, Design Director