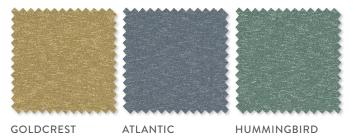

Osumi and Kota are created using recycled cotton yarns, that have been inspected and assessed in accordance with the Global Recycled Standard (GRS) 4.0.

OSUMI Recycled Cotton Plain 12 Colours | □◆□

KOTA Recycled Cotton Plain 12 Colours | ☐��