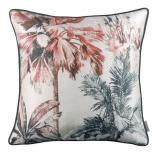

Japura Flamingo Face: Printed Cotton Blend Reverse: Velvet

RC708/04 50x50cm (19.5" x 19.5")

Japura Soleil Face: Printed Cotton Blend Reverse: Velvet

RC708/02 50x50cm (19.5" x 19.5")

Japura Indian Green Face: Printed Cotton Blend Reverse: Velvet