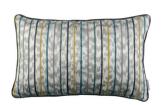

Sarita Shadow Face: Printed Velvet Reverse: Linen Blend

RC716/01 60x40cm (23.5" x 15.75")

Sarita Tapestry Face: Printed Velvet Reverse: Linen Blend

RC716/02 60x40cm (23.5" x 15.75")

Chirripo Lake Face: Ottoman Weave Reverse: Linen Blend