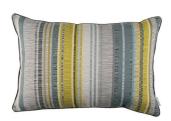

Sarita Shadow Face: Printed Velvet Reverse: Linen Blend

RC716/01 60x40cm (23.5" x 15.75")

Sarita Tapestry Face: Printed Velvet Reverse: Linen Blend

RC716/02 60x40cm (23.5" x 15.75")

Chirripo Lake Face: Ottoman Weave Reverse: Linen Blend