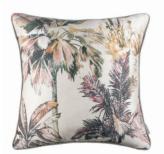

Japura Flamingo Face: Printed Cotton Blend Reverse: Velvet

RC708/04 50x50cm (19.5" x 19.5")

Japura Soleil Face: Printed Cotton Blend Reverse: Velvet

RC708/02 50x50cm (19.5" x 19.5")

Japura Indian Green Face: Printed Cotton Blend Reverse: Velvet