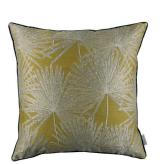

Japura Velvet Quartz Face: Printed Velvet Reverse: Linen Blend

RC709/02 50x50cm (19.5" x 19.5")

Pacaya Fenugreek Face: Jacquard Weave Reverse: Linen Blend

RC710/02 50x50cm (19.5" x 19.5")

Pacaya Ash Face: Jacquard Weave Reverse: Linen Blend

RC710/01 50x50cm (19.5" x 19.5")

Pacaya Amazonite Face: Jacquard Weave Reverse: Linen Blend

RC710/03 50x50cm (19.5" x 19.5")

Pacaya Indigo Face: Jacquard Weave Reverse: Linen Blend

RC710/04 50x50cm (19.5" x 19.5")