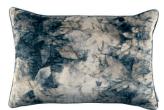

Sarita Shadow Face: Printed Velvet Reverse: Linen Blend

RC716/01 60x40cm (23.5" x 15.75")

Sarita Tapestry Face: Printed Velvet Reverse: Linen Blend

RC716/02 60x40cm (23.5" x 15.75")

Chirripo Lake Face: Ottoman Weave Reverse: Linen Blend