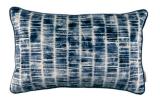

Chirripo Fenugreek Face: Ottoman Weave Reverse: Linen Blend

RC711/04 60x40cm (23.5" x 15.75")

Kamakura Indigo Face: Printed Velvet Reverse: Linen Blend

RC712/01 50x30cm (19.5" x 11.75")

Kamakura Kingfisher Face: Printed Velvet Reverse: Linen Blend