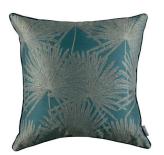

Japura Velvet Quartz Face: Printed Velvet Reverse: Linen Blend

RC709/02 50x50cm (19.5" x 19.5")

Pacaya Fenugreek Face: Jacquard Weave Reverse: Linen Blend

RC710/02 50x50cm (19.5" x 19.5")

Pacaya Ash Face: Jacquard Weave Reverse: Linen Blend

RC710/01 50x50cm (19.5" x 19.5")

Pacaya Amazonite Face: Jacquard Weave Reverse: Linen Blend

RC710/03 50x50cm (19.5" x 19.5")

Pacaya Indigo Face: Jacquard Weave Reverse: Linen Blend

RC710/04 50x50cm (19.5" x 19.5")