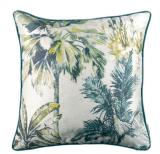

Japura Flamingo Face: Printed Cotton Blend Reverse: Velvet

RC708/04 50x50cm (19.5" x 19.5")

Japura Soleil Face: Printed Cotton Blend Reverse: Velvet

RC708/02 50x50cm (19.5" x 19.5")

Japura Indian Green Face: Printed Cotton Blend Reverse: Velvet