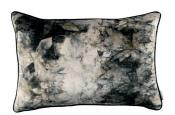

Sarita Shadow Face: Printed Velvet Reverse: Linen Blend

RC716/01 60x40cm (23.5" x 15.75")

Sarita Tapestry Face: Printed Velvet Reverse: Linen Blend

RC716/02 60x40cm (23.5" x 15.75")

Chirripo Lake Face: Ottoman Weave Reverse: Linen Blend