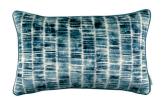

RC710/01 50x50cm (19.5" x 19.5")

Pacaya Amazonite Face: Jacquard Weave Reverse: Linen Blend

RC710/03 50x50cm (19.5" x 19.5")

Pacaya Indigo Face: Jacquard Weave Reverse: Linen Blend

RC710/04 50x50cm (19.5" x 19.5")