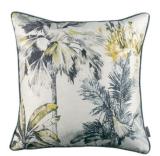

Japura Flamingo Face: Printed Cotton Blend Reverse: Velvet

RC708/04 50x50cm (19.5" x 19.5")

Japura Soleil Face: Printed Cotton Blend Reverse: Velvet

RC708/02 50x50cm (19.5" x 19.5")

Japura Indian Green Face: Printed Cotton Blend Reverse: Velvet