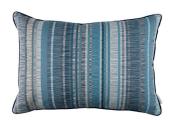

RC710/01 50x50cm (19.5" x 19.5")

Pacaya Amazonite Face: Jacquard Weave Reverse: Linen Blend

RC710/03 50x50cm (19.5" x 19.5")

Pacaya Indigo Face: Jacquard Weave Reverse: Linen Blend

RC710/04 50x50cm (19.5" x 19.5")