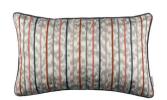

Sarita Shadow Face: Printed Velvet Reverse: Linen Blend

RC716/01 60x40cm (23.5" x 15.75")

Sarita Tapestry Face: Printed Velvet Reverse: Linen Blend

RC716/02 60x40cm (23.5" x 15.75")

Chirripo Lake Face: Ottoman Weave Reverse: Linen Blend