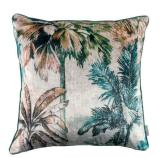

Japura Flamingo Face: Printed Cotton Blend Reverse: Velvet

RC708/04 50x50cm (19.5" x 19.5")

Japura Soleil Face: Printed Cotton Blend Reverse: Velvet

RC708/02 50x50cm (19.5" x 19.5")

Japura Indian Green Face: Printed Cotton Blend Reverse: Velvet

RC708/03 50x50cm (19.5" x 19.5")

Japura Pomelo Face: Printed Cotton Blend Reverse: Velvet

RC708/01 50x50cm (19.5" x 19.5")

Japura Velvet Amazonite Face: Printed Velvet Reverse: Linen Blend

RC709/01 50x50cm (19.5" x 19.5")