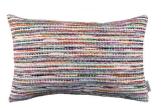

Makani Pomelo Face: Printed Embroidery Reverse: Linen Blend

RC713/01 50x30cm (19.5" x 11.75")

Miombo Peony Face: Decorative Weave Reverse: Linen Blend

RC714/01 50x30cm (19.5" x 11.75")

Miombo Peony Face: Decorative Weave Reverse: Linen Blend

RC715/01 50x50cm (19.5" x 19.5")