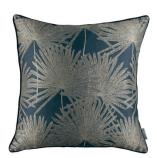

RC710/01 50x50cm (19.5" x 19.5")

Pacaya Amazonite Face: Jacquard Weave Reverse: Linen Blend

RC710/03 50x50cm (19.5" x 19.5")

Pacaya Indigo Face: Jacquard Weave Reverse: Linen Blend

RC710/04 50x50cm (19.5" x 19.5")