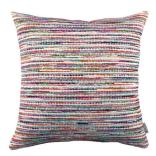

Makani Pomelo Face: Printed Embroidery Reverse: Linen Blend

RC713/01 50x30cm (19.5" x 11.75")

Miombo Peony Face: Decorative Weave Reverse: Linen Blend

RC714/01 50x30cm (19.5" x 11.75")

Miombo Peony Face: Decorative Weave Reverse: Linen Blend

RC715/01 50x50cm (19.5" x 19.5")