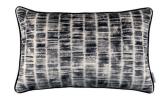

RC712/02 50x30cm (19.5" x 11.75")

Kamakura Anthracite
Face: Printed Velvet

Reverse: Linen Blend

RC712/03 50x30cm (19.5" x 11.75")

Makani Hummingbird Face: Printed Embroidery Reverse: Linen Blend

RC713/02 50x30cm (19.5" x 11.75")