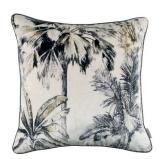

Japura Flamingo Face: Printed Cotton Blend Reverse: Velvet

RC708/04 50x50cm (19.5" x 19.5")

Japura Soleil Face: Printed Cotton Blend Reverse: Velvet

RC708/02 50x50cm (19.5" x 19.5")

Japura Indian Green Face: Printed Cotton Blend Reverse: Velvet

RC708/03 50x50cm (19.5" x 19.5")

Japura Pomelo Face: Printed Cotton Blend Reverse: Velvet

RC708/01 50x50cm (19.5" x 19.5")

Japura Velvet Amazonite Face: Printed Velvet Reverse: Linen Blend

RC709/01 50x50cm (19.5" x 19.5")