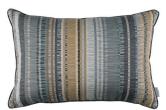

RC710/01 50x50cm (19.5" x 19.5")

Pacaya Amazonite Face: Jacquard Weave Reverse: Linen Blend

RC710/03 50x50cm (19.5" x 19.5")

Pacaya Indigo Face: Jacquard Weave Reverse: Linen Blend

RC710/04 50x50cm (19.5" x 19.5")