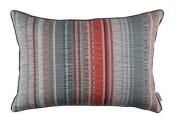

Japura Velvet Quartz Face: Printed Velvet Reverse: Linen Blend

RC709/02 50x50cm (19.5" x 19.5")

Pacaya Fenugreek Face: Jacquard Weave Reverse: Linen Blend

RC710/02 50x50cm (19.5" x 19.5")

Pacaya Ash Face: Jacquard Weave Reverse: Linen Blend