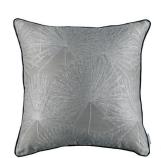

Japura Flamingo Face: Printed Cotton Blend Reverse: Velvet

RC708/04 50x50cm (19.5" x 19.5")

Japura Soleil Face: Printed Cotton Blend Reverse: Velvet

RC708/02 50x50cm (19.5" x 19.5")

Japura Indian Green Face: Printed Cotton Blend Reverse: Velvet