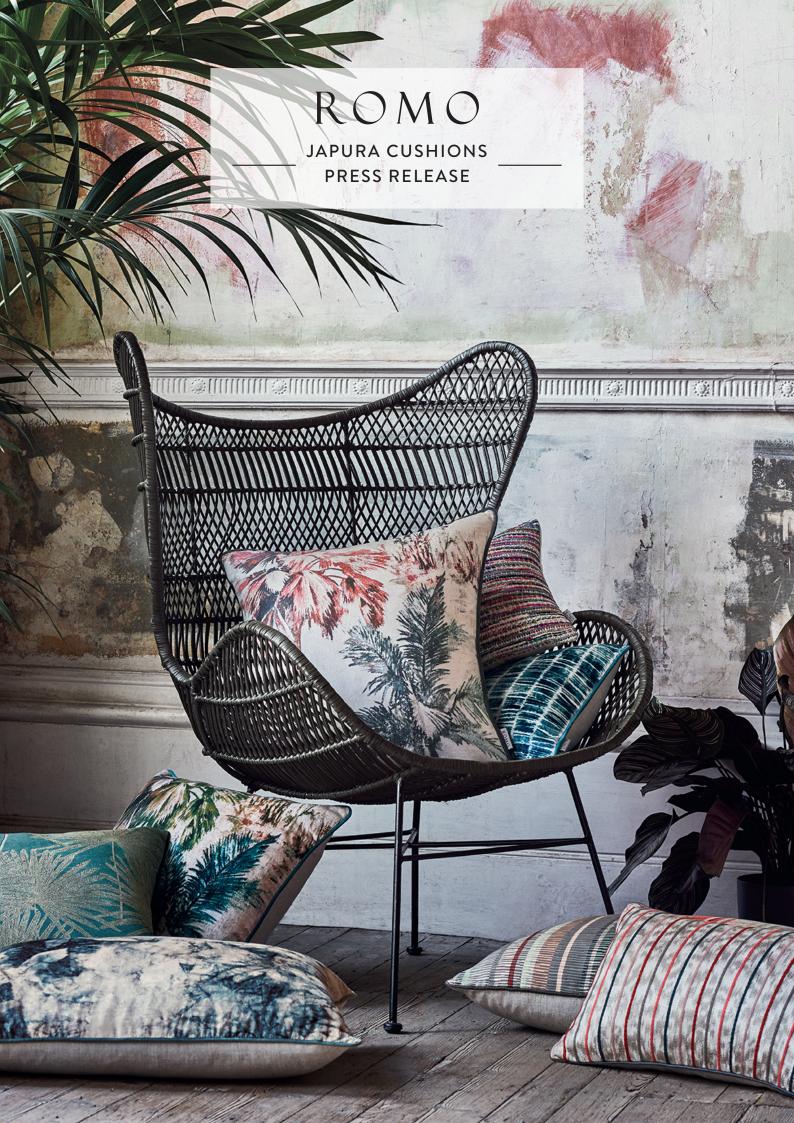

## **Cushion Collection**

Introducing Romo's latest range of cushions, featuring designs from the 2019 Japura collection. With an abundance of texture and colour, exotic scenes and unique designs form a bold and vivacious collection of cushions.

Japura Flamingo Face: Printed Cotton Blend Reverse: Velvet

RC708/04 50x50cm (19.5" x 19.5")

Japura Soleil Face: Printed Cotton Blend Reverse: Velvet

RC708/02 50x50cm (19.5" x 19.5")

Japura Indian Green Face: Printed Cotton Blend Reverse: Velvet

Sarita Shadow Face: Printed Velvet Reverse: Linen Blend

RC716/01 60x40cm (23.5" x 15.75")

Sarita Tapestry Face: Printed Velvet Reverse: Linen Blend

RC716/02 60x40cm (23.5" x 15.75")

Chirripo Lake Face: Ottoman Weave Reverse: Linen Blend

RC711/03 60x40cm (23.5" x 15.75")

Chirripo Pomelo Face: Ottoman Weave Reverse: Linen Blend

RC711/02 60x40cm (23.5" x 15.75")

Chirripo Tamarind Face: Ottoman Weave Reverse: Linen Blend

RC711/01 60x40cm (23.5" x 15.75")