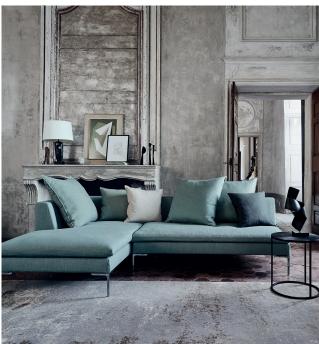

## Linen Blend

Reintroducing the ever-popular Leoni linen blend, this versatile plain is now presented in a modernised palette of 45 shades, including 38 new hues. Natural in appearance and touch, with a wonderful movement of colour, Leoni is enhanced by a stain repellent finish, ensuring practicality and longevity. Available in a broad and on-trend palette of contemporary pastels and versatile neutrals, Leoni stands out as a beautifully simple yet stylish fabric.

#### Attributes

- Suitable for drapes, upholstery and accessories
- 45 colours
- 70% Viscose, 30% Linen

"A unity of texture and colour, we have revisited our popular Leoni, recolouring this classic collection in an updated palette of essential tones."