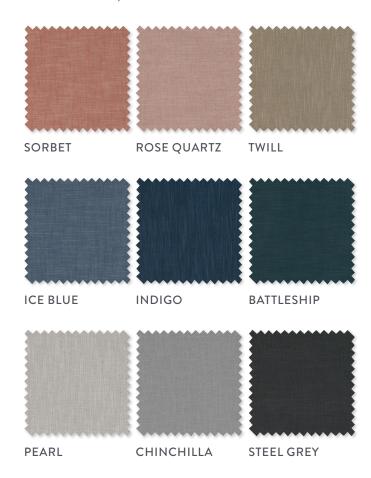

## Linen Blend

Reintroducing the ever-popular Leoni linen blend, this versatile plain is now presented in a modernised palette of 45 shades, including 38 new hues. Natural in appearance and touch, with a wonderful movement of colour, Leoni is enhanced by a stain repellent finish, ensuring practicality and longevity. Available in a broad and on-trend palette of contemporary pastels and versatile neutrals, Leoni stands out as a beautifully simple yet stylish fabric.

#### Attributes

- Suitable for drapes, upholstery and accessories
- 45 colours
- 70% Viscose, 30% Linen

"A unity of texture and colour, we have revisited our popular Leoni, recolouring this classic collection in an updated palette of essential tones."