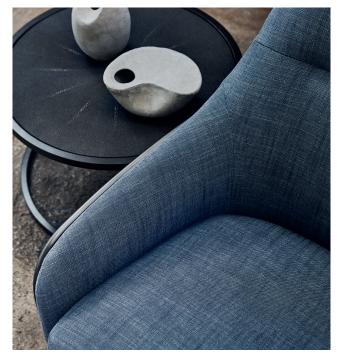

## Linen Blend

Reintroducing the ever-popular Leoni linen blend, this versatile plain is now presented in a modernised palette of 45 shades, including 38 new hues. Natural in appearance and touch, with a wonderful movement of colour, Leoni is enhanced by a stain repellent finish, ensuring practicality and longevity. Available in a broad and on-trend palette of contemporary pastels and versatile neutrals, Leoni stands out as a beautifully simple yet stylish fabric.

#### Attributes

- Suitable for drapes, upholstery and accessories
- 45 colours
- 70% Viscose, 30% Linen

"A unity of texture and colour, we have revisited our popular Leoni, recolouring this classic collection in an updated palette of essential tones."