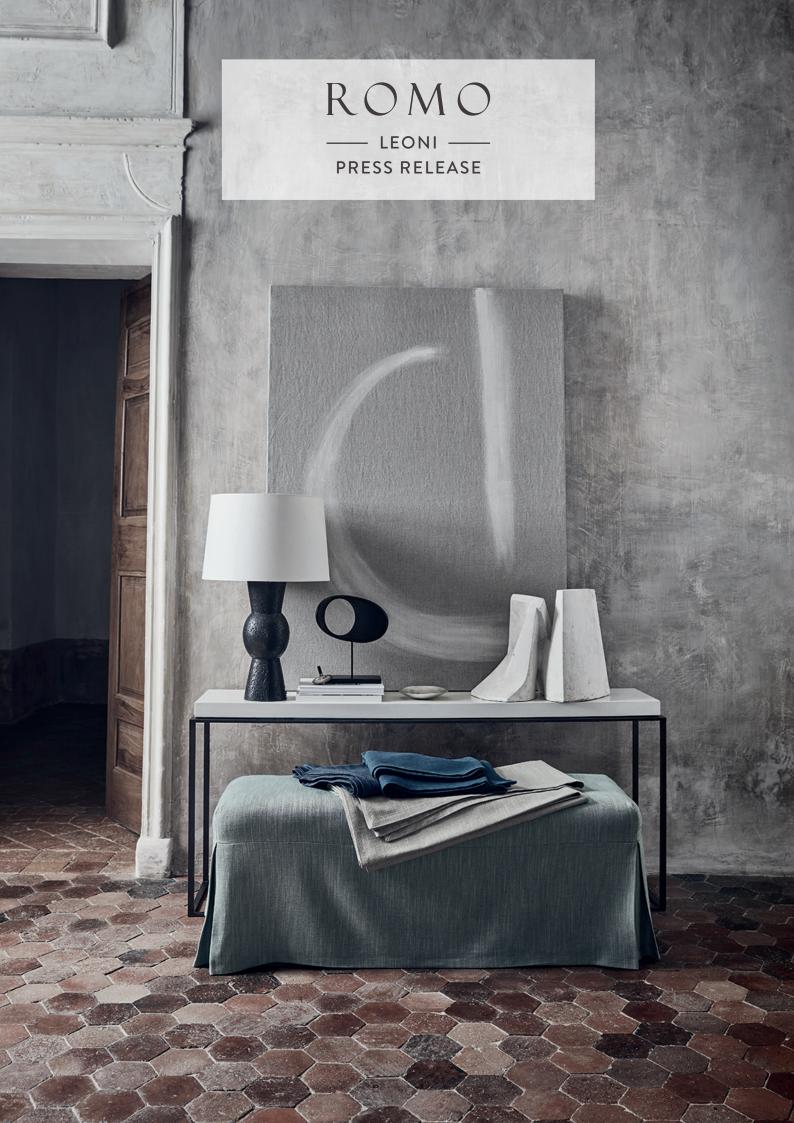

# LEONI

## Linen Blend

Reintroducing the ever-popular Leoni linen blend, this versatile plain is now presented in a modernised palette of 45 shades, including 38 new hues. Natural in appearance and touch, with a wonderful movement of colour, Leoni is enhanced by a stain repellent finish, ensuring practicality and longevity. Available in a broad and on-trend palette of contemporary pastels and versatile neutrals, Leoni stands out as a beautifully simple yet stylish fabric.

#### Attributes

- Suitable for drapes, upholstery and accessories
- 45 colours
- 70% Viscose, 30% Linen

"A unity of texture and colour, we have revisited our popular Leoni, recolouring this classic collection in an updated palette of essential tones."