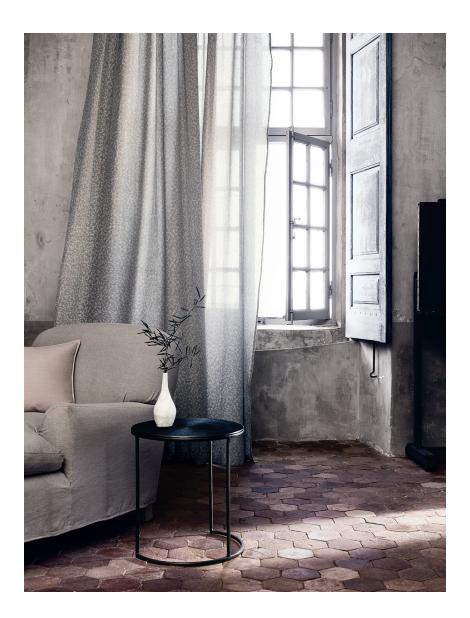

# OKARI

A collection of decorative lightweight sheers and semi-sheers, natural linens and understated designs are presented in a calming, neutral palette. Refined stripes and decorative foliage are a quiet display of design, while gentle metallic highlights add a touch of elegance.

# OKARI

A pure linen sheer featuring intricate, detailed stripes with a subtle chevron weave, an elegant bamboo pattern digitally printed in soft neutral tones, an understated leaf design inspired by the pear trees of Chatsworth House and an overlapping, tropical palm fronds design are just some of the highlights found in the collection.