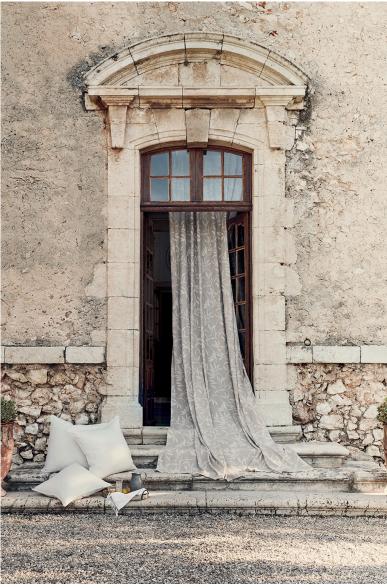

# OKARI

A collection of decorative lightweight sheers and semi-sheers, natural linens and understated designs are presented in a calming, neutral palette. Refined stripes and decorative foliage are a quiet display of design, while gentle metallic highlights add a touch of elegance.

# OKARI

A pure linen sheer featuring intricate, detailed stripes with a subtle chevron weave, an elegant bamboo pattern digitally printed in soft neutral tones, an understated leaf design inspired by the pear trees of Chatsworth House and an overlapping, tropical palm fronds design are just some of the highlights found in the collection.