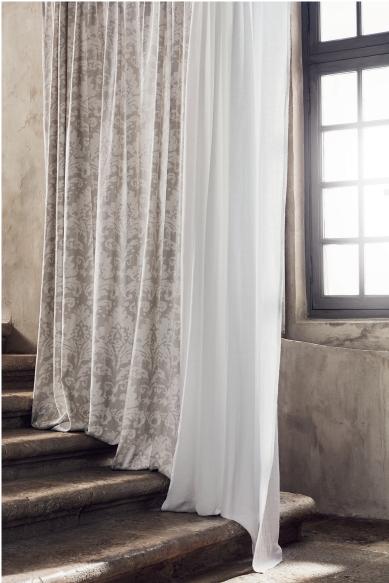

# OKARI

A collection of decorative lightweight sheers and semi-sheers, natural linens and understated designs are presented in a calming, neutral palette. Refined stripes and decorative foliage are a quiet display of design, while gentle metallic highlights add a touch of elegance.

# OKARI

A pure linen sheer featuring intricate, detailed stripes with a subtle chevron weave, an elegant bamboo pattern digitally printed in soft neutral tones, an understated leaf design inspired by the pear trees of Chatsworth House and an overlapping, tropical palm fronds design are just some of the highlights found in the collection.