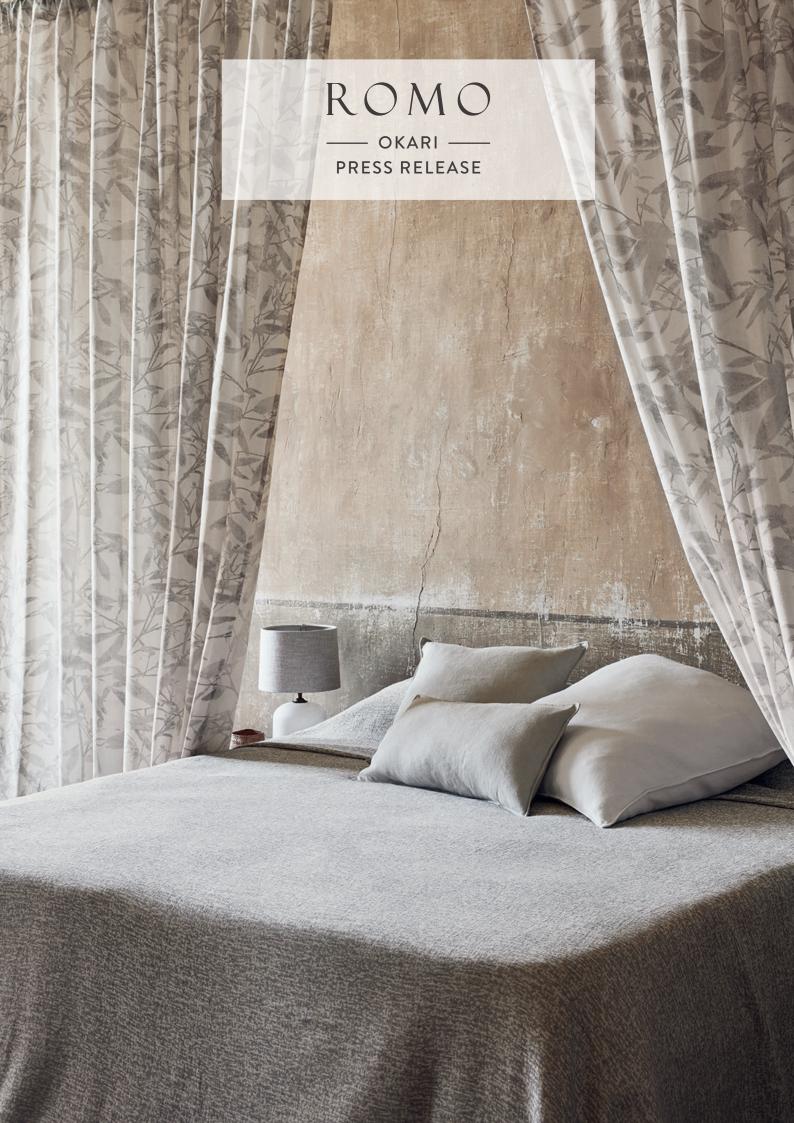

# **OKARI**

## **Decorative Sheers**

Introducing Okari, a collection of subtle designs that evokes a relaxed, organic feel and a sense of understated luxury.

22 Designs

"The pared back enticing textures and soothing tones found in our Okari collection induce a calming and restorative ambience."

# OKARI

A collection of decorative lightweight sheers and semi-sheers, natural linens and understated designs are presented in a calming, neutral palette. Refined stripes and decorative foliage are a quiet display of design, while gentle metallic highlights add a touch of elegance.

# OKARI

A pure linen sheer featuring intricate, detailed stripes with a subtle chevron weave, an elegant bamboo pattern digitally printed in soft neutral tones, an understated leaf design inspired by the pear trees of Chatsworth House and an overlapping, tropical palm fronds design are just some of the highlights found in the collection.