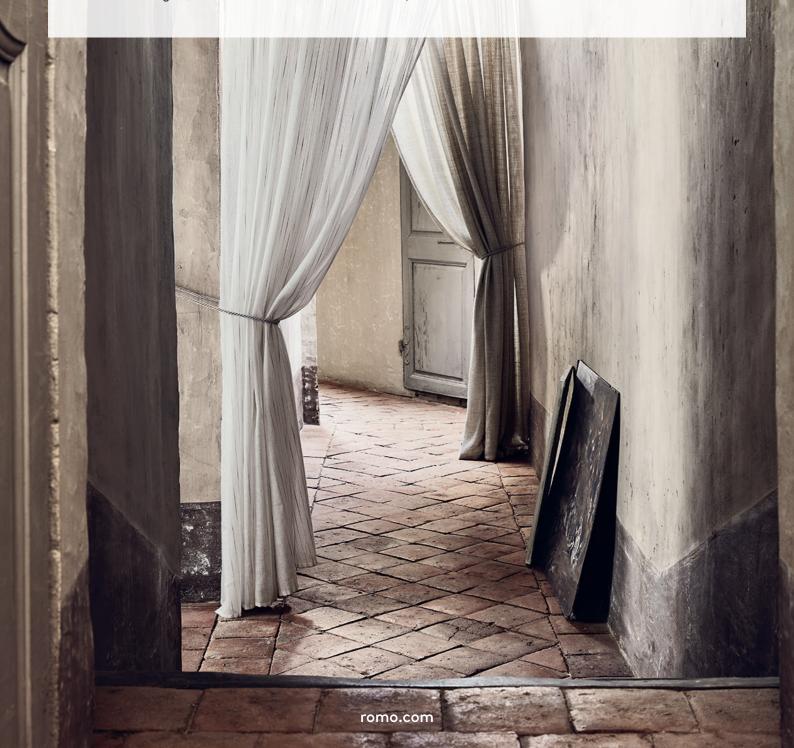

# OKARI

A collection of decorative lightweight sheers and semi-sheers, natural linens and understated designs are presented in a calming, neutral palette. Refined stripes and decorative foliage are a quiet display of design, while gentle metallic highlights add a touch of elegance.

# OKARI

A pure linen sheer featuring intricate, detailed stripes with a subtle chevron weave, an elegant bamboo pattern digitally printed in soft neutral tones, an understated leaf design inspired by the pear trees of Chatsworth House and an overlapping, tropical palm fronds design are just some of the highlights found in the collection.