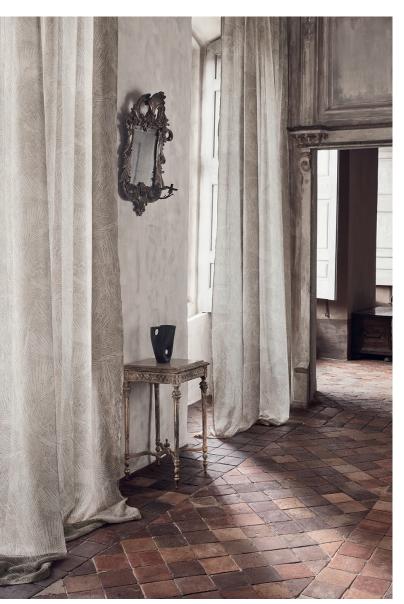

# OKARI

A collection of decorative lightweight sheers and semi-sheers, natural linens and understated designs are presented in a calming, neutral palette. Refined stripes and decorative foliage are a quiet display of design, while gentle metallic highlights add a touch of elegance.

# OKARI

A pure linen sheer featuring intricate, detailed stripes with a subtle chevron weave, an elegant bamboo pattern digitally printed in soft neutral tones, an understated leaf design inspired by the pear trees of Chatsworth House and an overlapping, tropical palm fronds design are just some of the highlights found in the collection.