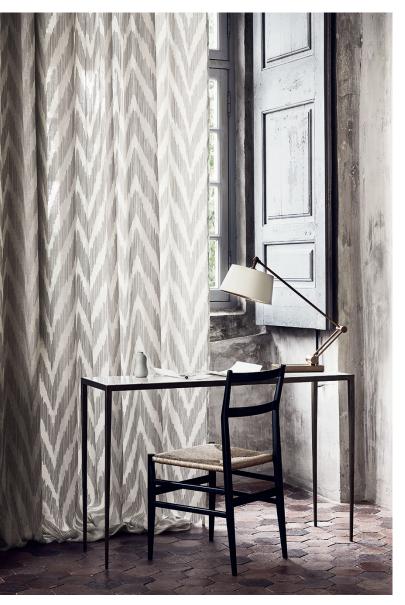

# OKARI

A collection of decorative lightweight sheers and semi-sheers, natural linens and understated designs are presented in a calming, neutral palette. Refined stripes and decorative foliage are a quiet display of design, while gentle metallic highlights add a touch of elegance.

# OKARI

A pure linen sheer featuring intricate, detailed stripes with a subtle chevron weave, an elegant bamboo pattern digitally printed in soft neutral tones, an understated leaf design inspired by the pear trees of Chatsworth House and an overlapping, tropical palm fronds design are just some of the highlights found in the collection.