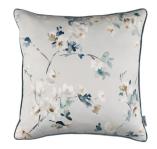

#### ELVEY 50 x 50cm

This elegant cushion features a graceful, trailing willow design with a distinctly beautiful movement of colour, luxuriously backed with a linen blend and piped with an exquisitely soft velvet.

Face: Printed Cotton Satin | Reverse: Linen Blend

Elvey Cushion in Blush RC719/01

Elvey Cushion in Abelia RC719/02

Elvey Cushion in Cobalt RC719/03

Elvey Cushion in Eucalyptus RC719/04