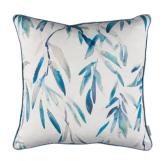

#### ELVEY 50 x 50cm

This elegant cushion features a graceful, trailing willow design with a distinctly beautiful movement of colour, luxuriously backed with a linen blend and piped with an exquisitely soft velvet.

Face: Printed Cotton Satin | Reverse: Linen Blend

Elvey Cushion in Blush RC719/01

Elvey Cushion in Abelia RC719/02

Elvey Cushion in Cobalt RC719/03

Elvey Cushion in Eucalyptus RC719/04