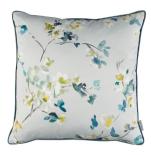

#### ELVEY 50 x 50cm

This elegant cushion features a graceful, trailing willow design with a distinctly beautiful movement of colour, luxuriously backed with a linen blend and piped with an exquisitely soft velvet.

Face: Printed Cotton Satin | Reverse: Linen Blend

Elvey Cushion in Blush RC719/01

Elvey Cushion in Abelia RC719/02

Elvey Cushion in Cobalt RC719/03

Elvey Cushion in Eucalyptus RC719/04