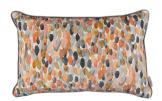

#### ORRIN 50x30cm

A chic, eye-catching velvet cushion featuring colourful, painterly daubs is finished with a soft, plain velvet reverse for added interest.

Cover: Printed Velvet

Orrin Cushion in Blush RC722/01

Orrin Cushion in Kingfisher RC722/02

Orrin Cushion in Pomegranate RC722/03

Orrin Cushion in Eucalyptus RC722/04