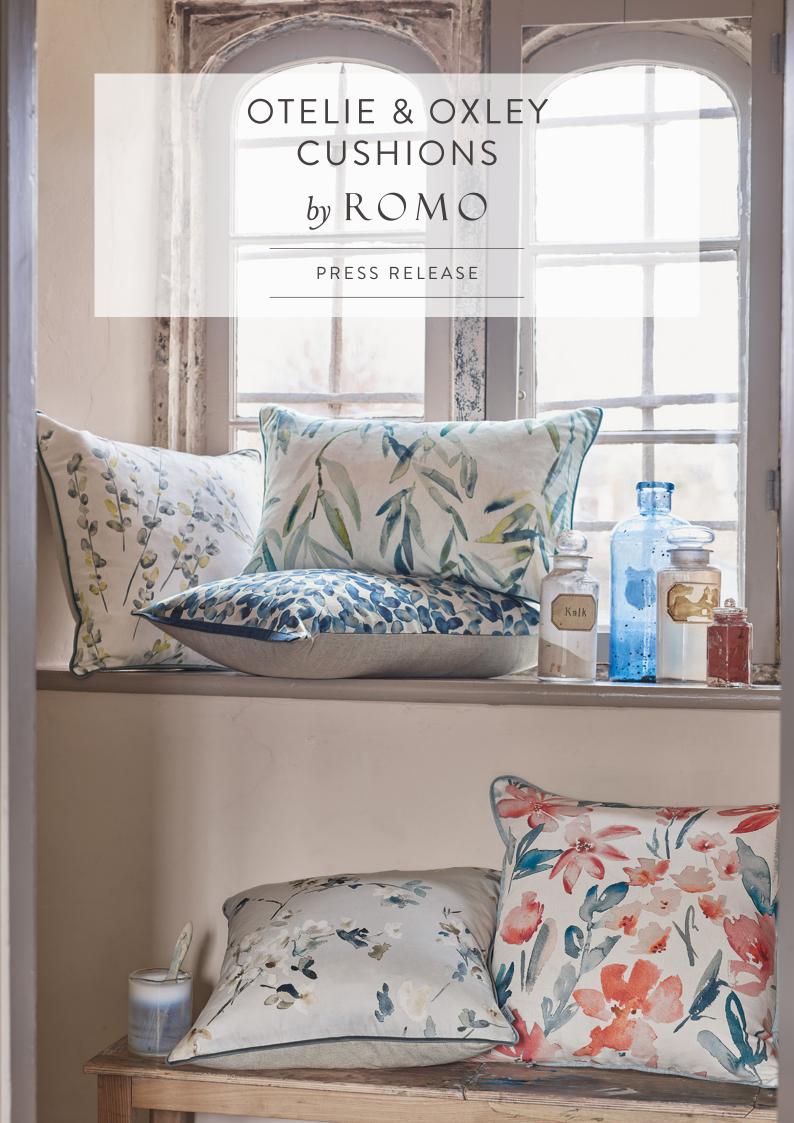

# OTELIE Cushion Collection

Introducing Romo's latest range of cushions, featuring designs from the 2020 Otelie and Oxley collections. Comprising of a selection of painterly florals and bold blooms, alongside colourful and contemporary weave designs, these cushions are designed to add sophistication and tranquillity to an interior space.

#### OTELIE 50 x 50cm

Beautiful blooms embody the colourful accents of nature in this uplifting, stylish cushion, backed in an enticing linen blend.

Face: Printed Cotton Linen | Reverse: Linen Blend

Otelie Cushion in Blush RC717/01

Otelie Cushion in Kingfisher RC717/02

Otelie Cushion in Pomegranate RC717/03

Otelie Cushion in Tamarind RC717/04

#### THALIA 50 x 50cm

Gentle buds and precious petals come together in this floral design, the Thalia cushion is teamed with a linen blend reverse and an irresistibly soft, velvet piping.

Face: Printed Cotton Satin | Reverse: Linen Blend

#### ELVEY 50 x 50cm

This elegant cushion features a graceful, trailing willow design with a distinctly beautiful movement of colour, luxuriously backed with a linen blend and piped with an exquisitely soft velvet.

#### LEILANI 50 x 50cm

Painterly sprays of catkins form a stunning cushion that's teamed with a coordinating linen blend reverse and soft velvet piping.

Face: Printed Cotton Satin Reverse: Linen Blend

Leilani Cushion in Blush RC720/01

#### ADA 50x30cm

Scattered leaves with an enchanting movement of colour form a distinctive cushion, backed in a linen blend and piped in soft brushed cotton.

Face: Printed Cotton Linen Reverse: Linen Blend

#### ORRIN 50x30cm

A chic, eye-catching velvet cushion featuring colourful, painterly daubs is finished with a soft, plain velvet reverse for added interest.

Cover: Printed Velvet

Orrin Cushion in Blush RC722/01

# ELVEY VELVET 60x40cm

A sumptuous velvet cushion; an tasteful, willow design with painterly movement creates a gorgeous statement.

Face: Printed Velvet Reverse: Linen Blend

Elvey Velvet Cushion in Blush RC723/01

#### OXLEY 50 x 50cm

A bold, modern check in rich, multicolour combinations, this textural cushion is smart yet playful with a complementary reverse and piping.

Face: Decorative Weave Reverse: Linen Blend

#### LAVIN 60x40cm

A retro inspired design, blocks of colour come together to form an attention-grabbing cushion.

Face: Decorative Weave Reverse: Linen Blend

Lavin Cushion in Pesto RC726/01

Lavin Cushion in Tamarind RC726/02

#### ASHER 60x40cm

An impressive, asymmetrical multi stripe with a large, bold repeat creates a sophisticated and striking cushion.

Face: Decorative Weave Reverse: Linen Blend

Asher Cushion in Pesto RC724/01