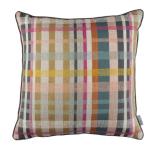

#### OXLEY 50 x 50cm

A bold, modern check in rich, multicolour combinations, this textural cushion is smart yet playful with a complementary reverse and piping.

Face: Decorative Weave Reverse: Linen Blend

Oxley Cushion in Danube RC725/01

Oxley Cushion in Sorbet RC725/02

Oxley Cushion in Multi RC725/03