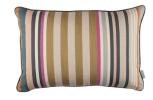

#### ASHER 60x40cm

An impressive, asymmetrical multi stripe with a large, bold repeat creates a sophisticated and striking cushion.

Face: Decorative Weave Reverse: Linen Blend

Asher Cushion in Pesto RC724/01

Asher Cushion in Danube RC724/02

Asher Cushion in Multi RC724/03