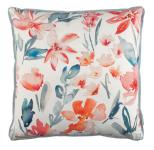

#### OTELIE 50 x 50cm

Beautiful blooms embody the colourful accents of nature in this uplifting, stylish cushion, backed in an enticing linen blend.

Face: Printed Cotton Linen | Reverse: Linen Blend

Otelie Cushion in Blush RC717/01

Otelie Cushion in Kingfisher RC717/02

Otelie Cushion in Pomegranate RC717/03

Otelie Cushion in Tamarind RC717/04