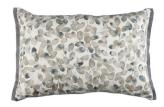

#### ADA 50x30cm

Scattered leaves with an enchanting movement of colour form a distinctive cushion, backed in a linen blend and piped in soft brushed cotton.

Face: Printed Cotton Linen Reverse: Linen Blend

Ada Cushion in Kingfisher RC721/01

Ada Cushion in Cobalt RC721/02

Ada Cushion in Tamarind RC721/03