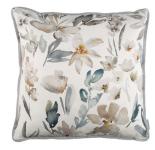

#### OTELIE 50 x 50cm

Beautiful blooms embody the colourful accents of nature in this uplifting, stylish cushion, backed in an enticing linen blend.

Face: Printed Cotton Linen | Reverse: Linen Blend

Otelie Cushion in Blush RC717/01

Otelie Cushion in Kingfisher RC717/02

Otelie Cushion in Pomegranate RC717/03

Otelie Cushion in Tamarind RC717/04