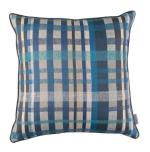

#### OXLEY 50 x 50cm

A bold, modern check in rich, multicolour combinations, this textural cushion is smart yet playful with a complementary reverse and piping.

Face: Decorative Weave Reverse: Linen Blend

Oxley Cushion in Danube RC725/01

Oxley Cushion in Sorbet RC725/02

Oxley Cushion in Multi RC725/03