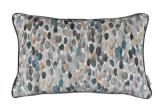

#### ADA 50x30cm

Scattered leaves with an enchanting movement of colour form a distinctive cushion, backed in a linen blend and piped in soft brushed cotton.

Face: Printed Cotton Linen Reverse: Linen Blend

Ada Cushion in Kingfisher RC721/01

Ada Cushion in Cobalt RC721/02

Ada Cushion in Tamarind RC721/03