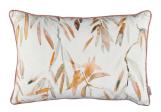

#### ELVEY 50 x 50cm

This elegant cushion features a graceful, trailing willow design with a distinctly beautiful movement of colour, luxuriously backed with a linen blend and piped with an exquisitely soft velvet.

Face: Printed Cotton Satin | Reverse: Linen Blend

Elvey Cushion in Blush RC719/01

Elvey Cushion in Abelia RC719/02

Elvey Cushion in Cobalt RC719/03

Elvey Cushion in Eucalyptus RC719/04