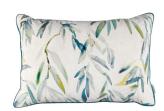

# ELVEY VELVET 60x40cm

A sumptuous velvet cushion; an tasteful, willow design with painterly movement creates a gorgeous statement.

Face: Printed Velvet Reverse: Linen Blend

Elvey Velvet Cushion in Blush RC723/01

Elvey Velvet Cushion in Kingfisher RC723/02