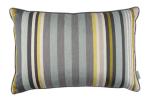

#### ASHER 60x40cm

An impressive, asymmetrical multi stripe with a large, bold repeat creates a sophisticated and striking cushion.

Face: Decorative Weave Reverse: Linen Blend

Asher Cushion in Pesto RC724/01

Asher Cushion in Danube RC724/02

Asher Cushion in Multi RC724/03