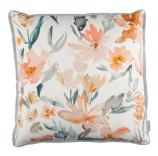

#### ORRIN 50x30cm

A chic, eye-catching velvet cushion featuring colourful, painterly daubs is finished with a soft, plain velvet reverse for added interest.

Cover: Printed Velvet

Orrin Cushion in Blush RC722/01

Orrin Cushion in Kingfisher RC722/02

Orrin Cushion in Pomegranate RC722/03

Orrin Cushion in Eucalyptus RC722/04