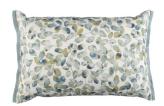

#### ADA 50x30cm

Scattered leaves with an enchanting movement of colour form a distinctive cushion, backed in a linen blend and piped in soft brushed cotton.

Face: Printed Cotton Linen Reverse: Linen Blend

Ada Cushion in Kingfisher RC721/01

Ada Cushion in Cobalt RC721/02

Ada Cushion in Tamarind RC721/03