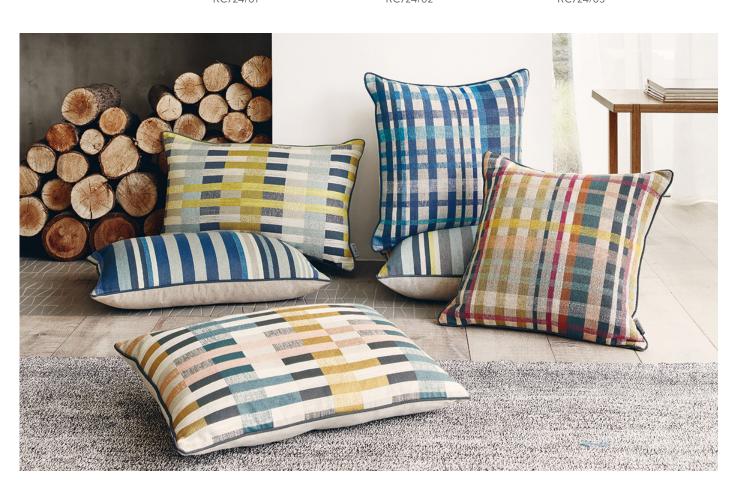

#### OXLEY 50 x 50cm

A bold, modern check in rich, multicolour combinations, this textural cushion is smart yet playful with a complementary reverse and piping.

Face: Decorative Weave Reverse: Linen Blend

Oxley Cushion in Danube RC725/01

Oxley Cushion in Sorbet RC725/02

Oxley Cushion in Multi RC725/03

#### LAVIN 60x40cm

A retro inspired design, blocks of colour come together to form an attention-grabbing cushion.

Face: Decorative Weave Reverse: Linen Blend

Lavin Cushion in Pesto RC726/01

Lavin Cushion in Tamarind RC726/02

Lavin Cushion in Sorbet RC726/03

#### ASHER 60x40cm

An impressive, asymmetrical multi stripe with a large, bold repeat creates a sophisticated and striking cushion.

Face: Decorative Weave Reverse: Linen Blend

Asher Cushion in Pesto RC724/01

Asher Cushion in Danube RC724/02

Asher Cushion in Multi RC724/03