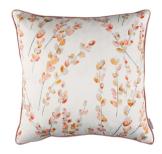

#### THALIA 50 x 50cm

Gentle buds and precious petals come together in this floral design, the Thalia cushion is teamed with a linen blend reverse and an irresistibly soft, velvet piping.

Face: Printed Cotton Satin | Reverse: Linen Blend

Thalia Cushion in Kingfisher RC718/01

Thalia Cushion in Pomegranate RC718/02

Thalia Cushion in Cobalt RC718/03

Thalia Cushion in Tamarind RC718/04