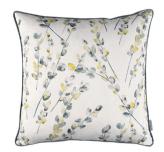

#### ADA 50x30cm

Scattered leaves with an enchanting movement of colour form a distinctive cushion, backed in a linen blend and piped in soft brushed cotton.

Face: Printed Cotton Linen Reverse: Linen Blend

Ada Cushion in Kingfisher RC721/01

Ada Cushion in Cobalt RC721/02

Ada Cushion in Tamarind RC721/03