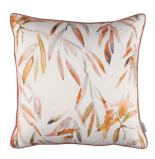

#### ADA 50x30cm

Scattered leaves with an enchanting movement of colour form a distinctive cushion, backed in a linen blend and piped in soft brushed cotton.

Face: Printed Cotton Linen Reverse: Linen Blend

Ada Cushion in Kingfisher RC721/01

Ada Cushion in Cobalt RC721/02

Ada Cushion in Tamarind RC721/03