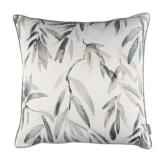

#### ELVEY 50 x 50cm

This elegant cushion features a graceful, trailing willow design with a distinctly beautiful movement of colour, luxuriously backed with a linen blend and piped with an exquisitely soft velvet.

Face: Printed Cotton Satin | Reverse: Linen Blend

Elvey Cushion in Blush RC719/01

Elvey Cushion in Abelia RC719/02

Elvey Cushion in Cobalt RC719/03

Elvey Cushion in Eucalyptus RC719/04