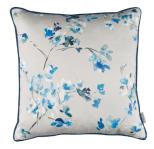

#### ELVEY 50 x 50cm

This elegant cushion features a graceful, trailing willow design with a distinctly beautiful movement of colour, luxuriously backed with a linen blend and piped with an exquisitely soft velvet.

Face: Printed Cotton Satin | Reverse: Linen Blend

Elvey Cushion in Blush RC719/01

Elvey Cushion in Abelia RC719/02

Elvey Cushion in Cobalt RC719/03

Elvey Cushion in Eucalyptus RC719/04