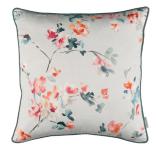

#### THALIA 50 x 50cm

Gentle buds and precious petals come together in this floral design, the Thalia cushion is teamed with a linen blend reverse and an irresistibly soft, velvet piping.

Face: Printed Cotton Satin | Reverse: Linen Blend

Thalia Cushion in Kingfisher RC718/01

Thalia Cushion in Pomegranate RC718/02

Thalia Cushion in Cobalt RC718/03

Thalia Cushion in Tamarind RC718/04