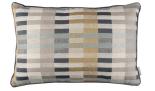

#### OXLEY 50 x 50cm

A bold, modern check in rich, multicolour combinations, this textural cushion is smart yet playful with a complementary reverse and piping.

Face: Decorative Weave Reverse: Linen Blend

Oxley Cushion in Danube RC725/01

Oxley Cushion in Sorbet RC725/02

Oxley Cushion in Multi RC725/03