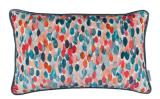

#### ORRIN 50x30cm

A chic, eye-catching velvet cushion featuring colourful, painterly daubs is finished with a soft, plain velvet reverse for added interest.

Cover: Printed Velvet

Orrin Cushion in Blush RC722/01

Orrin Cushion in Kingfisher RC722/02

Orrin Cushion in Pomegranate RC722/03

Orrin Cushion in Eucalyptus RC722/04