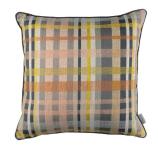

#### ASHER 60x40cm

An impressive, asymmetrical multi stripe with a large, bold repeat creates a sophisticated and striking cushion.

Face: Decorative Weave Reverse: Linen Blend

Asher Cushion in Pesto RC724/01

Asher Cushion in Danube RC724/02

Asher Cushion in Multi RC724/03