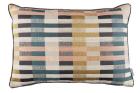

#### LAVIN 60x40cm

A retro inspired design, blocks of colour come together to form an attention-grabbing cushion.

Face: Decorative Weave Reverse: Linen Blend

Lavin Cushion in Pesto RC726/01

Lavin Cushion in Tamarind RC726/02

Lavin Cushion in Sorbet RC726/03