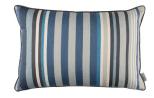

#### ASHER 60x40cm

An impressive, asymmetrical multi stripe with a large, bold repeat creates a sophisticated and striking cushion.

Face: Decorative Weave Reverse: Linen Blend

Asher Cushion in Pesto RC724/01

Asher Cushion in Danube RC724/02

Asher Cushion in Multi RC724/03