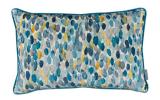

#### THALIA 50 x 50cm

Gentle buds and precious petals come together in this floral design, the Thalia cushion is teamed with a linen blend reverse and an irresistibly soft, velvet piping.

Face: Printed Cotton Satin | Reverse: Linen Blend

Thalia Cushion in Kingfisher RC718/01

Thalia Cushion in Pomegranate RC718/02

Thalia Cushion in Cobalt RC718/03

Thalia Cushion in Tamarind RC718/04