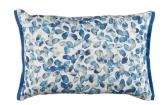

#### OTELIE 50 x 50cm

Beautiful blooms embody the colourful accents of nature in this uplifting, stylish cushion, backed in an enticing linen blend.

Face: Printed Cotton Linen | Reverse: Linen Blend

Otelie Cushion in Blush RC717/01

Otelie Cushion in Kingfisher RC717/02

Otelie Cushion in Pomegranate RC717/03

Otelie Cushion in Tamarind RC717/04