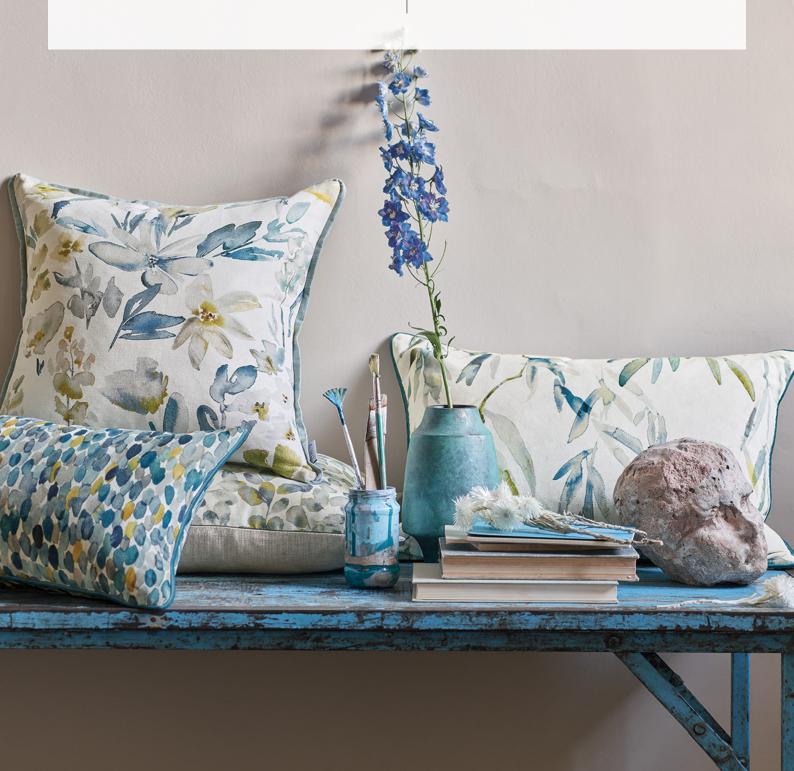

#### OTELIE 50 x 50cm

Beautiful blooms embody the colourful accents of nature in this uplifting, stylish cushion, backed in an enticing linen blend.

Face: Printed Cotton Linen | Reverse: Linen Blend

Otelie Cushion in Blush RC717/01

Otelie Cushion in Kingfisher RC717/02

Otelie Cushion in Pomegranate RC717/03

Otelie Cushion in Tamarind RC717/04

#### THALIA 50 x 50cm

Gentle buds and precious petals come together in this floral design, the Thalia cushion is teamed with a linen blend reverse and an irresistibly soft, velvet piping.

Face: Printed Cotton Satin | Reverse: Linen Blend

Thalia Cushion in Kingfisher RC718/01

Thalia Cushion in Pomegranate RC718/02

Thalia Cushion in Cobalt RC718/03

Thalia Cushion in Tamarind RC718/04

#### ELVEY 50 x 50cm

This elegant cushion features a graceful, trailing willow design with a distinctly beautiful movement of colour, luxuriously backed with a linen blend and piped with an exquisitely soft velvet.

Face: Printed Cotton Satin | Reverse: Linen Blend

Elvey Cushion in Blush RC719/01

Elvey Cushion in Abelia RC719/02

Elvey Cushion in Cobalt RC719/03

Elvey Cushion in Eucalyptus RC719/04

#### LEILANI 50 x 50cm

Painterly sprays of catkins form a stunning cushion that's teamed with a coordinating linen blend reverse and soft velvet piping.

Face: Printed Cotton Satin Reverse: Linen Blend

Leilani Cushion in Blush RC720/01

Leilani Cushion in Mimosa RC720/02