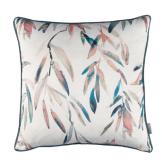

#### ADA 50x30cm

Scattered leaves with an enchanting movement of colour form a distinctive cushion, backed in a linen blend and piped in soft brushed cotton.

Face: Printed Cotton Linen Reverse: Linen Blend

Ada Cushion in Kingfisher RC721/01

Ada Cushion in Cobalt RC721/02

Ada Cushion in Tamarind RC721/03