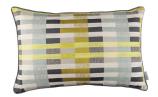

#### LAVIN 60x40cm

A retro inspired design, blocks of colour come together to form an attention-grabbing cushion.

Face: Decorative Weave Reverse: Linen Blend

Lavin Cushion in Pesto RC726/01

Lavin Cushion in Tamarind RC726/02

Lavin Cushion in Sorbet RC726/03