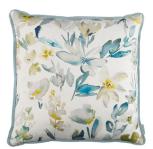

#### ELVEY 50 x 50cm

This elegant cushion features a graceful, trailing willow design with a distinctly beautiful movement of colour, luxuriously backed with a linen blend and piped with an exquisitely soft velvet.

Face: Printed Cotton Satin | Reverse: Linen Blend

Elvey Cushion in Blush RC719/01

Elvey Cushion in Abelia RC719/02

Elvey Cushion in Cobalt RC719/03

Elvey Cushion in Eucalyptus RC719/04