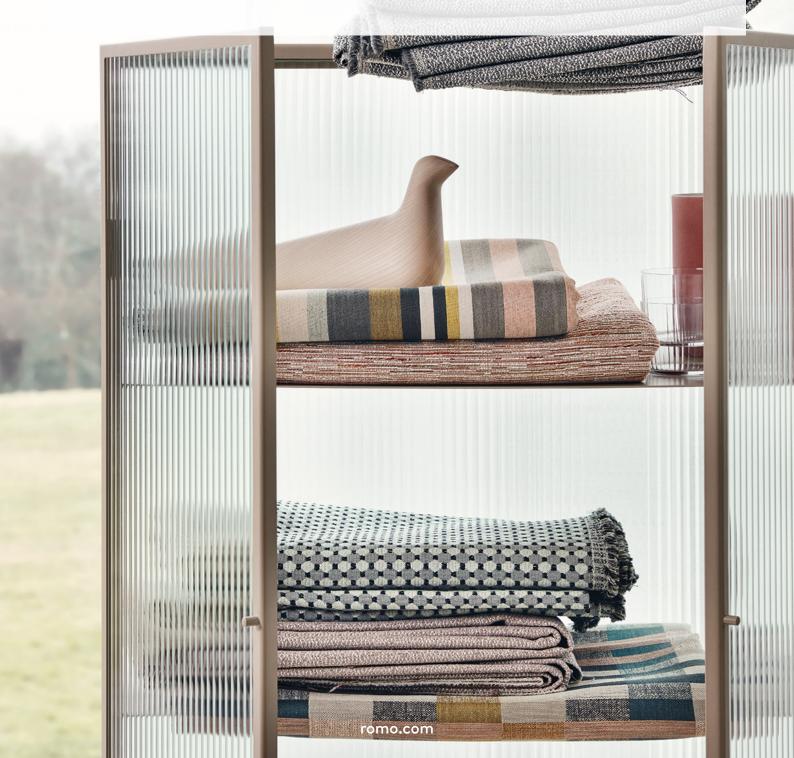

## **Decorative Weaves**

A range of seven confident weaves, Oxley is contemporary in design with a hint of retro charm. Modern stripes and checks create effortless style, whilst coordinating weaves and an alluring semiplain are the perfect complimentary textiles. Offering irresistible personality and distinct appeal, Oxley is enhanced by a palette of eyecatching, lively tones, including bold magenta and electric blues.

**OXLEY** Decorative Weave 5 Colours

ASHER Decorative Weave 5 Colours

LAVIN Decorative Weave 4 Colours

OPIE Decorative Weave 6 Colours

ARLO Decorative Weave 5 Colours

NOLAN Decorative Weave 3 Colours

OLAVI Textured Weave 6 Colours