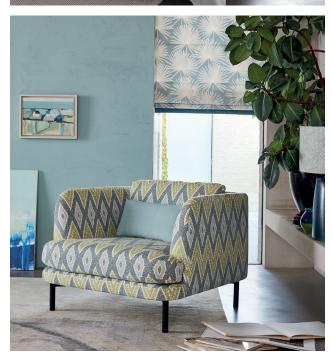

# **Contemporary Prints**

A usable compendium of fabrics, Sarouk is a collection of seven charming and contemporary designs, rotary printed on Romo's ever popular Dune cotton, featuring Art Deco inspired palm fronds, statement geometrics and elegant bamboo. The collection is presented in a modern palette of warm ochres, dusky pinks, cool blues and fresh greens. With an enticing textural appearance and a soft to the touch finish, Sarouk is a classic Romo collection, which is perfectly complemented by Dune's updated colour palette.

#### Attributes

- Suitable for drapes, upholstery and accessories
- Seven Designs
- Washable at 30 degrees
- 100% Cotton

KEALA Washable Brushed Cotton 5 Colours ⇔ ♦ 🖾

ESCHER MULTI
Washable Brushed Cotton
5 Colours