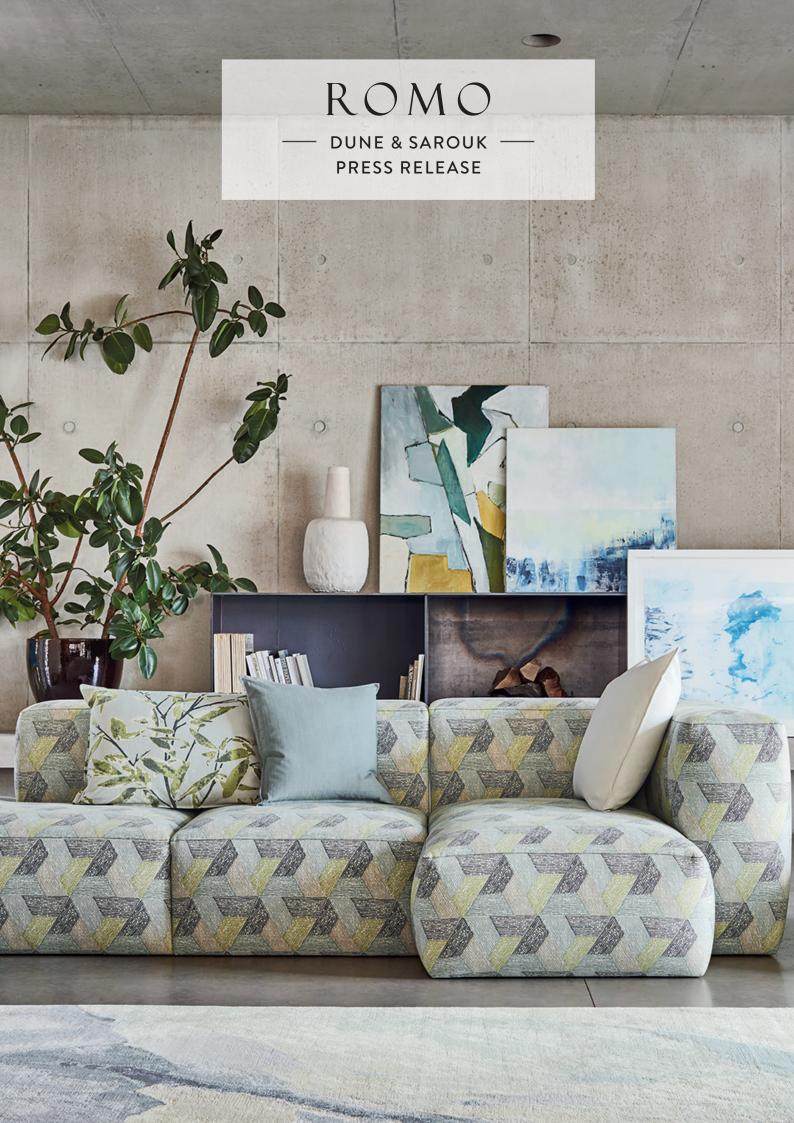

# **DUNE & SAROUK**

This season Romo relaunches the ever-popular Dune brushed cotton in 87 new and 7 bestselling shades, and introduces Sarouk, a collection of contemporary designs printed on the much-loved Dune quality.

"With a soft to the touch finish, Sarouk is a classic Romo collection full of statement yet versatile designs that are the perfect companion to our bestselling Dune cotton plain."

Emily Mould, Design Director

# **Contemporary Prints**

A usable compendium of fabrics, Sarouk is a collection of seven charming and contemporary designs, rotary printed on Romo's ever popular Dune cotton, featuring Art Deco inspired palm fronds, statement geometrics and elegant bamboo. The collection is presented in a modern palette of warm ochres, dusky pinks, cool blues and fresh greens. With an enticing textural appearance and a soft to the touch finish, Sarouk is a classic Romo collection, which is perfectly complemented by Dune's updated colour palette.