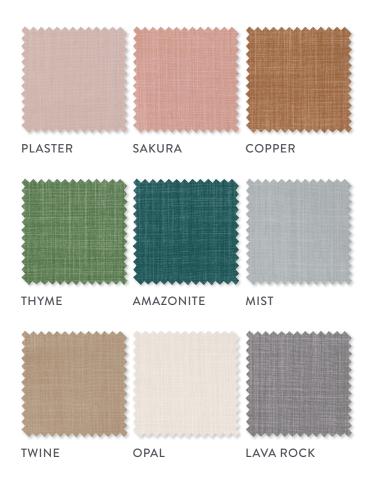

### Washable Brushed Cotton

A smooth and practical cotton, best-selling Dune has been updated in a compelling palette of 94 shades. This washable cotton has a refined, textural appearance with an appealing brushed finish and a beautiful, soft handle, perfect for both drapery and upholstery. The new modernised and uplifting palette includes chalky tones, pops of bold colour and timeless neutrals, all thoughtfully curated to create a collection of essential shades.

#### Attributes

- Suitable for drapes, upholstery and accessories
- 94 colours 87 new and 7 existing shades
- Washable at 30 degrees
- 100% Cotton