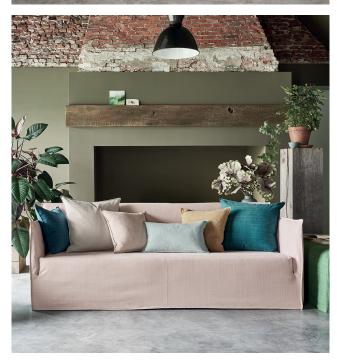

### Washable Brushed Cotton

A smooth and practical cotton, best-selling Dune has been updated in a compelling palette of 94 shades. This washable cotton has a refined, textural appearance with an appealing brushed finish and a beautiful, soft handle, perfect for both drapery and upholstery. The new modernised and uplifting palette includes chalky tones, pops of bold colour and timeless neutrals, all thoughtfully curated to create a collection of essential shades.

#### Attributes

- Suitable for drapes, upholstery and accessories
- 94 colours 87 new and 7 existing shades
- Washable at 30 degrees
- 100% Cotton