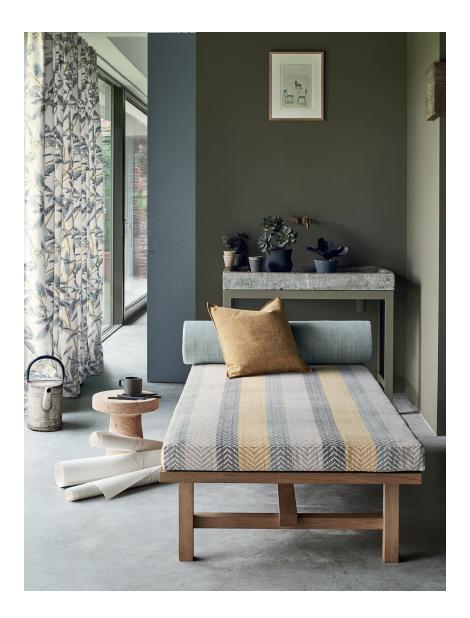

# **Contemporary Prints**

A usable compendium of fabrics, Sarouk is a collection of seven charming and contemporary designs, rotary printed on Romo's ever popular Dune cotton, featuring Art Deco inspired palm fronds, statement geometrics and elegant bamboo. The collection is presented in a modern palette of warm ochres, dusky pinks, cool blues and fresh greens. With an enticing textural appearance and a soft to the touch finish, Sarouk is a classic Romo collection, which is perfectly complemented by Dune's updated colour palette.

### Washable Brushed Cotton

A smooth and practical cotton, best-selling Dune has been updated in a compelling palette of 94 shades. This washable cotton has a refined, textural appearance with an appealing brushed finish and a beautiful, soft handle, perfect for both drapery and upholstery. The new modernised and uplifting palette includes chalky tones, pops of bold colour and timeless neutrals, all thoughtfully curated to create a collection of essential shades.