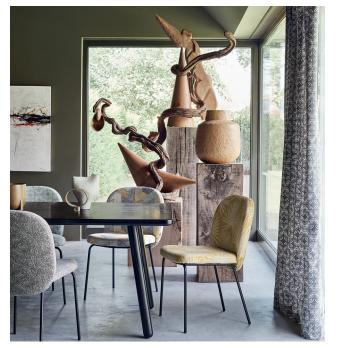

# **Contemporary Prints**

A usable compendium of fabrics, Sarouk is a collection of seven charming and contemporary designs, rotary printed on Romo's ever popular Dune cotton, featuring Art Deco inspired palm fronds, statement geometrics and elegant bamboo. The collection is presented in a modern palette of warm ochres, dusky pinks, cool blues and fresh greens. With an enticing textural appearance and a soft to the touch finish, Sarouk is a classic Romo collection, which is perfectly complemented by Dune's updated colour palette.