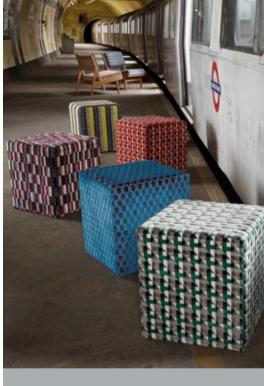

# kirkbydesign

#### Four contemporary new collections;

'Underground' a collaboration with Transport for London (TfL), 'Vesta' contemporary embossed vinyls, 'Fleck' a textured chenille semi-plain an 'Komet' a high performance strié velvet