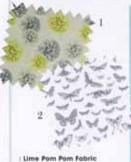

## VillaNova Good Homes

Page 24 - 25 - A image from Folium is featured along with a guote from Hayley McAfee about using pattern.

Entomologie Moth Drawer fabric in Pil. \$75 permi Feeling inspired by these bold designs? Here are our fips for putting together a similar scheme and getting it tight