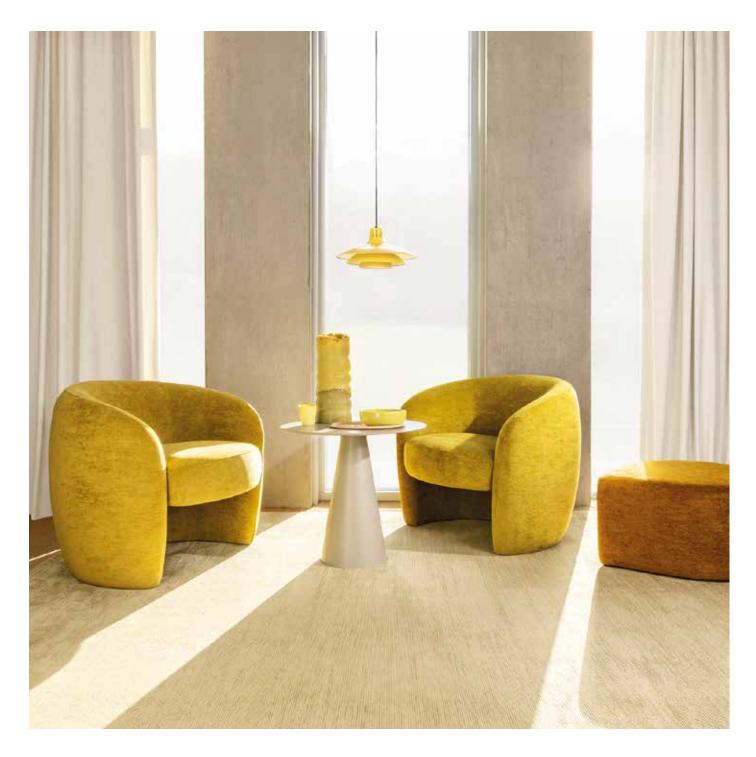

# Crushed EasyClean Velvet

An eternal Kirkby Design favourite: the Crush contemporary velvet is reintroduced with a practical, eco-friendly EasyClean finish. Hardwearing and versatile, a refined colour palette ensures understated elegance.

#### **Product Information**

- The EasyClean finish is made with natural waxes and is non-toxic to the environment.
- Suitable for upholstery, drapes and accessories
- 85 Colours (44 new colours)
- 93% Polyester, 7% Cotton