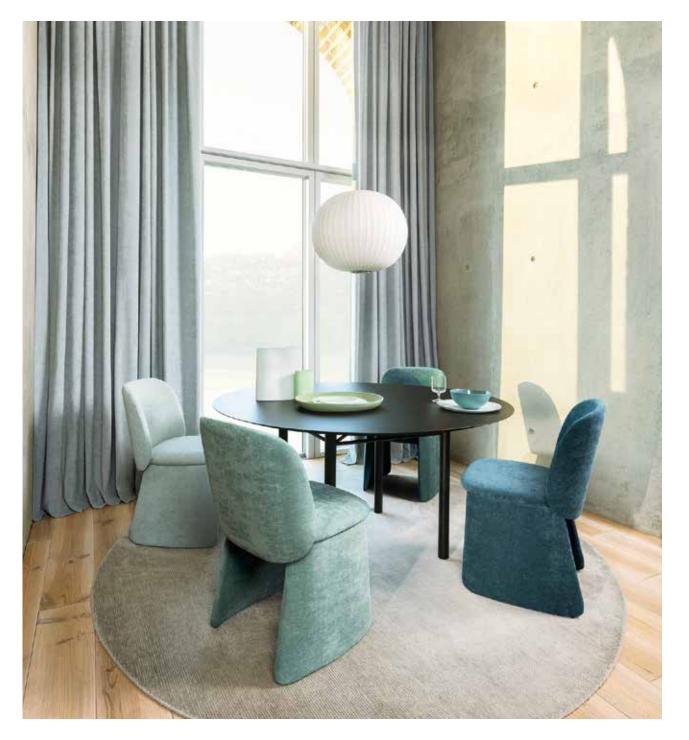

# Crushed EasyClean Velvet

An eternal Kirkby Design favourite: the Crush contemporary velvet is reintroduced with a practical, eco-friendly EasyClean finish. Hardwearing and versatile, a refined colour palette ensures understated elegance.

#### **Product Information**

- The EasyClean finish is made with natural waxes and is non-toxic to the environment.
- Suitable for upholstery, drapes and accessories
- 85 Colours (44 new colours)
- 93% Polyester, 7% Cotton