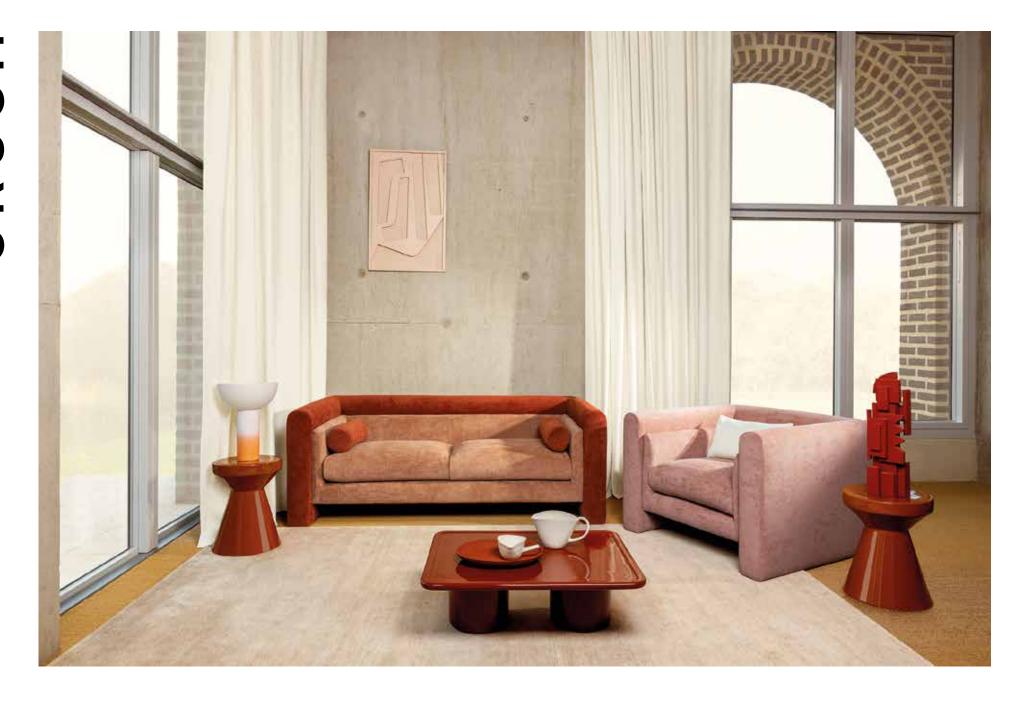

# Crushed EasyClean Velvet

An eternal Kirkby Design favourite: the Crush contemporary velvet is reintroduced with a practical, eco-friendly EasyClean finish. Hardwearing and versatile, a refined colour palette ensures understated elegance.

#### **Product Information**

- The EasyClean finish is made with natural waxes and is non-toxic to the environment.
- Suitable for upholstery, drapes and accessories
- 85 Colours (44 new colours)
- 93% Polyester, 7% Cotton