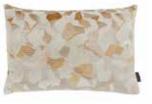

#### STUDIO 60X60cm

Face: Printed Cotton Linen | Reverse: 100% Linen

Studio Abyss

KDC5268/03

Studio Sorbet

KDC5268/01