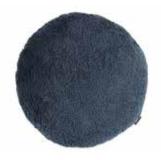

#### STROKE 60cmø Cover: Cotton Velvet

Stroke Porcelain

KDC5280/02

Stroke Buff

Stroke KDC5280/03 Kingfisher

Stroke KDC5280/04 Vintage Rose

VANDAL 60 X 60cm

Face: Printed Cotton Linen | Reverse: 100% Linen