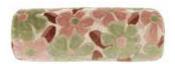

## HIDDEN 60X40cm Cover: Jacquard Velvet

Hidden KDC5270/01 Monochrome

Hidden Conker

KDC5270/02

Hidden Pistachio

KDC5270/03

Hidden Autumn

KDC5270/04