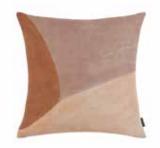

#### STUDIO 60X60cm

Face: Printed Cotton Linen | Reverse: 100% Linen

Studio Abyss

KDC5268/03

Studio Sorbet

KDC5268/01