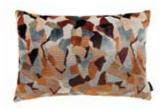

## HIDDEN 60X40cm Cover: Jacquard Velvet

Hidden KDC5270/01 Monochrome

Hidden Conker

KDC5270/02

Hidden Pistachio

KDC5270/03

Hidden Autumn

KDC5270/04