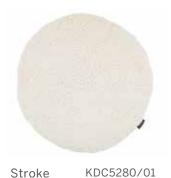

#### STROKE 60cmø Cover: Cotton Velvet

Stroke Porcelain

KDC5280/02

Stroke Buff

Stroke KDC5280/03 Kingfisher

Stroke KDC5280/04 Vintage Rose

VANDAL 60 X 60cm

Face: Printed Cotton Linen | Reverse: 100% Linen