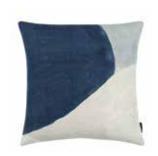

#### STROKE 60cmø Cover: Cotton Velvet

Stroke Porcelain

KDC5280/02

Stroke Buff

Stroke KDC5280/03 Kingfisher

Stroke KDC5280/04 Vintage Rose

VANDAL 60 X 60cm

Face: Printed Cotton Linen | Reverse: 100% Linen