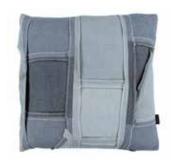

## RECLAIM 60 X 60cm Cover: Patchwork Linen Coton

Reclaim Denim

KDC5278/01

Reclaim Cream

KDC5278/02

Reclaim Monochrome

KDC5278/03