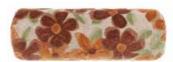

#### STROKE 60cmø Cover: Cotton Velvet

Stroke Porcelain

KDC5280/02

Stroke Buff

Stroke KDC5280/03 Kingfisher

Stroke KDC5280/04 Vintage Rose

VANDAL 60 X 60cm

Face: Printed Cotton Linen | Reverse: 100% Linen