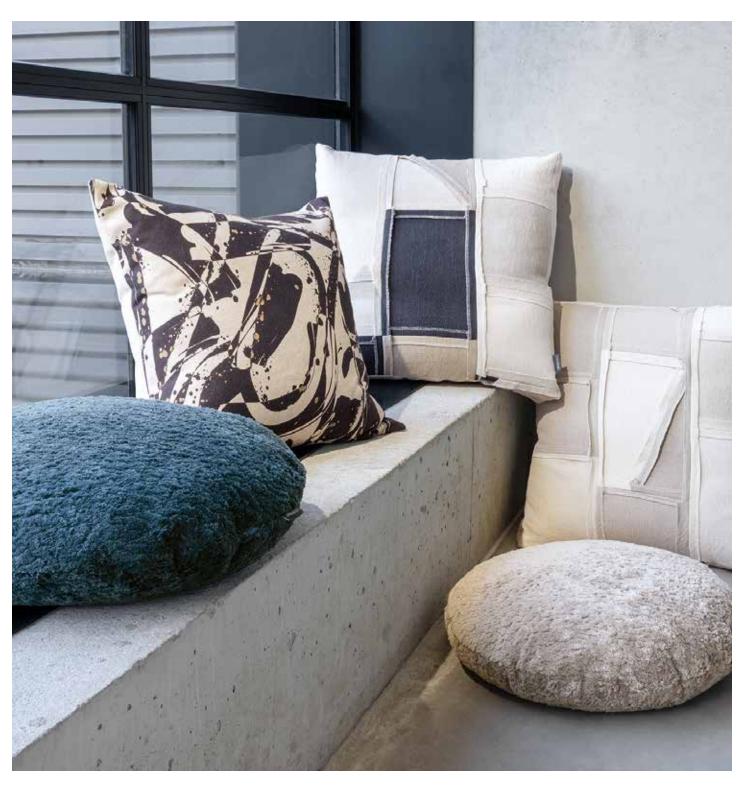

The collection is natural in feel with organic forms and floral tapestry-style weaves, mixed with large-scale abstract designs of painterly brushstrokes and soft geometrics. A soft spin on the urban aesthetic is added with fabrics featuring sprayed lines and splash marks of freestyle graffiti and the exposed seams and raw edges of a hand-stitched denim-inspired patchwork.

Vandal Monochrome

KDC5283/01

Vandal Desert

KDC5283/02

Vandal Gris

KDC5283/03

## RECLAIM 60 X 60cm Cover: Patchwork Linen Coton

Reclaim Denim

KDC5278/01

Reclaim Cream

KDC5278/02

Reclaim Monochrome

KDC5278/03

#### STUDIO 60X60cm

Face: Printed Cotton Linen | Reverse: 100% Linen

Studio Abyss

KDC5268/03

Studio Sorbet

KDC5268/01