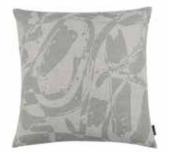

#### STROKE 60cmø Cover: Cotton Velvet

Stroke Porcelain

KDC5280/02

Stroke Buff

Stroke KDC5280/03 Kingfisher

Stroke KDC5280/04 Vintage Rose

VANDAL 60 X 60cm

Face: Printed Cotton Linen | Reverse: 100% Linen