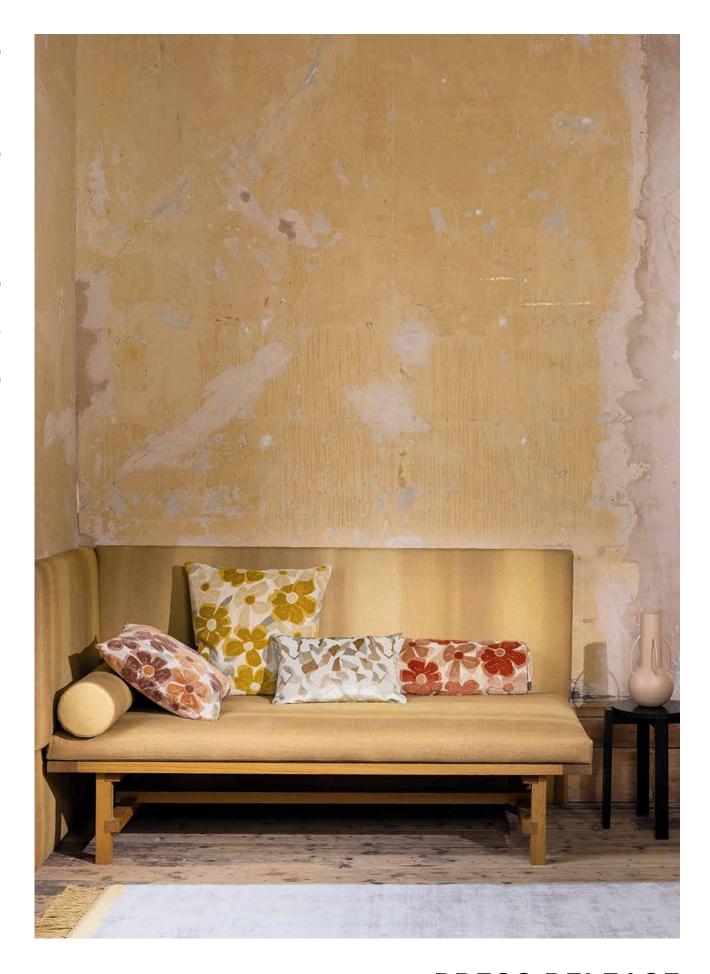

# **CUSHIONS**

Kirkby Design's latest eclectic cushion collection showcases exclusive designs from Kirkby Design's exciting and experimental fabric ranges. Presented in an array of playful shapes, the latest range includes for the first-time, round, rectangular and bolster cushions.

The collection is natural in feel with organic forms and floral tapestry-style weaves, mixed with large-scale abstract designs of painterly brushstrokes and soft geometrics. A soft spin on the urban aesthetic is added with fabrics featuring sprayed lines and splash marks of freestyle graffiti and the exposed seams and raw edges of a hand-stitched denim-inspired patchwork.

#### BURST Bulster Cushion 50X20cm

Cover: Linen Velvet

Burst Brick

KDC5269/01

Burst KDC5269/02 Harvest Gold

Burst KDC5269/03 Vintage Rose

Burst KDC5269/04 Terracotta

## HIDDEN 60X40cm Cover: Jacquard Velvet

Hidden KDC5270/01 Monochrome

Hidden Conker

KDC5270/02

Hidden Pistachio

KDC5270/03

Hidden Autumn

KDC5270/04