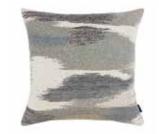

## HIDDEN 60X40cm Cover: Jacquard Velvet

Hidden KDC5270/01 Monochrome

Hidden Conker

KDC5270/02

Hidden Pistachio

KDC5270/03

Hidden Autumn

KDC5270/04