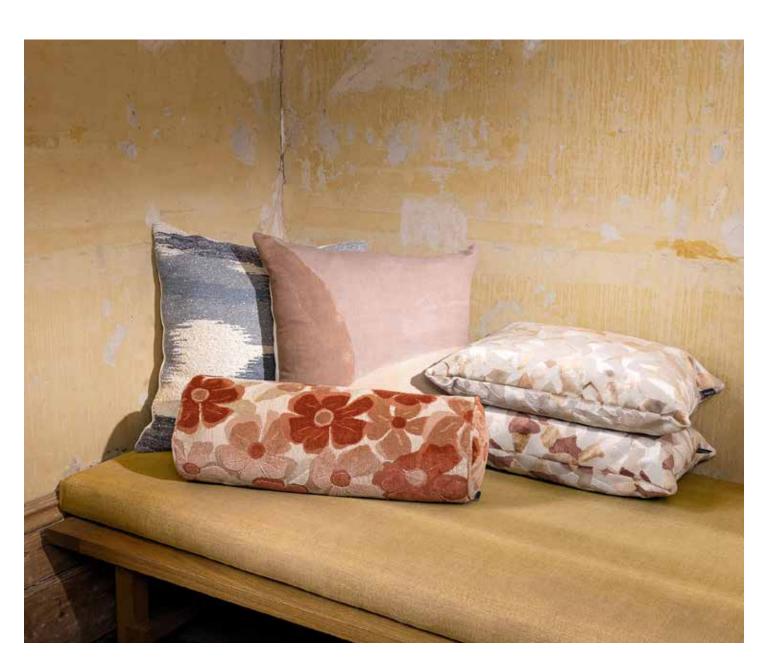

# **CUSHIONS**

Kirkby Design's latest eclectic cushion collection showcases exclusive designs from Kirkby Design's exciting and experimental fabric ranges. Presented in an array of playful shapes, the latest range includes for the first-time, round, rectangular and bolster cushions.

The collection is natural in feel with organic forms and floral tapestry-style weaves, mixed with large-scale abstract designs of painterly brushstrokes and soft geometrics. A soft spin on the urban aesthetic is added with fabrics featuring sprayed lines and splash marks of freestyle graffiti and the exposed seams and raw edges of a hand-stitched denim-inspired patchwork.

#### BURST Bulster Cushion 50X20cm

Cover: Linen Velvet

Burst Brick

KDC5269/01

Burst KDC5269/02 Harvest Gold

Burst KDC5269/03 Vintage Rose

Burst KDC5269/04 Terracotta