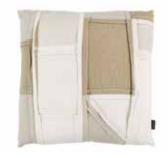

## RECLAIM 60 X 60cm Cover: Patchwork Linen Coton

Reclaim Denim

KDC5278/01

Reclaim Cream

KDC5278/02

Reclaim Monochrome

KDC5278/03