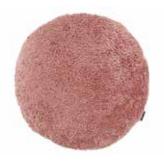

#### STROKE 60cmø Cover: Cotton Velvet

Stroke Porcelain

KDC5280/02

Stroke Buff

Stroke KDC5280/03 Kingfisher

Stroke KDC5280/04 Vintage Rose

VANDAL 60 X 60cm

Face: Printed Cotton Linen | Reverse: 100% Linen