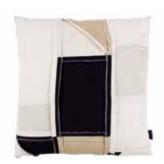

## RECLAIM 60 X 60cm Cover: Patchwork Linen Coton

Reclaim Denim

KDC5278/01

Reclaim Cream

KDC5278/02

Reclaim Monochrome

KDC5278/03