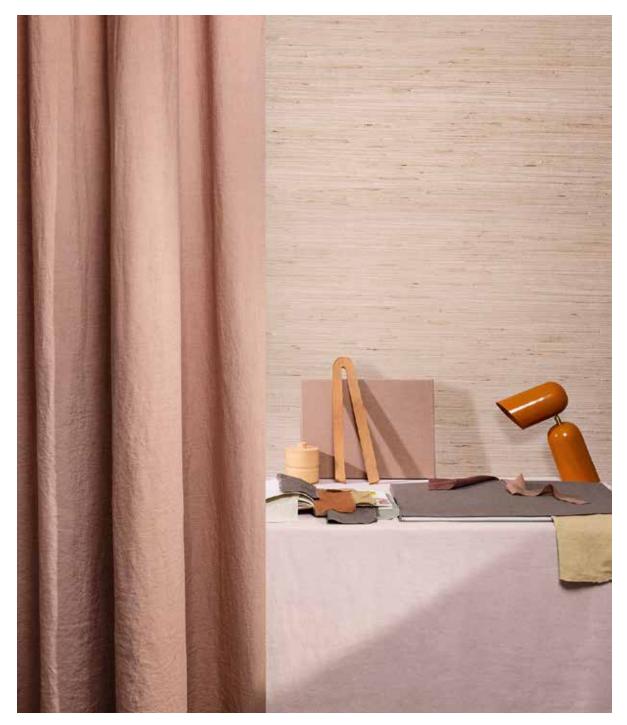

## Wide-Width Linen

Motion is a wide-width 100% linen for drapery that reflects the movement, colour and simple beauty of its material.

Individual creases and crinkles are created through the stone-washing and tumbling of the linen, giving a dry texture and a soft, supple fluidity. Presented in a considered palette, colour is extensively expressed with earthy, organic hues and soft accessible neutrals of rust and raw materials, shells, sand, stone, sea and sage.

"Versatile for different surroundings, when simply hung Motion sees the light seep through its semi-transparent linen in almost translucent waves, revealing a criss-cross woven structure, which adds intrigue and natural beauty. Alternatively lining the fabric brings the rich colour palette to life, creating solid blocks of colour that are ideal for drapery."