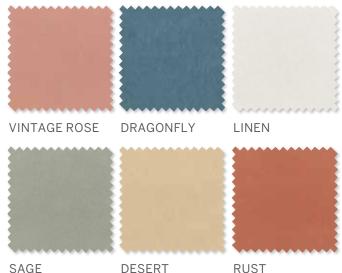

## Wide-Width Linen

Motion is a wide-width 100% linen for drapery that reflects the movement, colour and simple beauty of its material.

Individual creases and crinkles are created through the stone-washing and tumbling of the linen, giving a dry texture and a soft, supple fluidity. Presented in a considered palette, colour is extensively expressed with earthy, organic hues and soft accessible neutrals of rust and raw materials, shells, sand, stone, sea and sage.

### **Product Information**

- Suitable for drapes and accessories
- 34 colours
- 300cm wide
- 100% LI