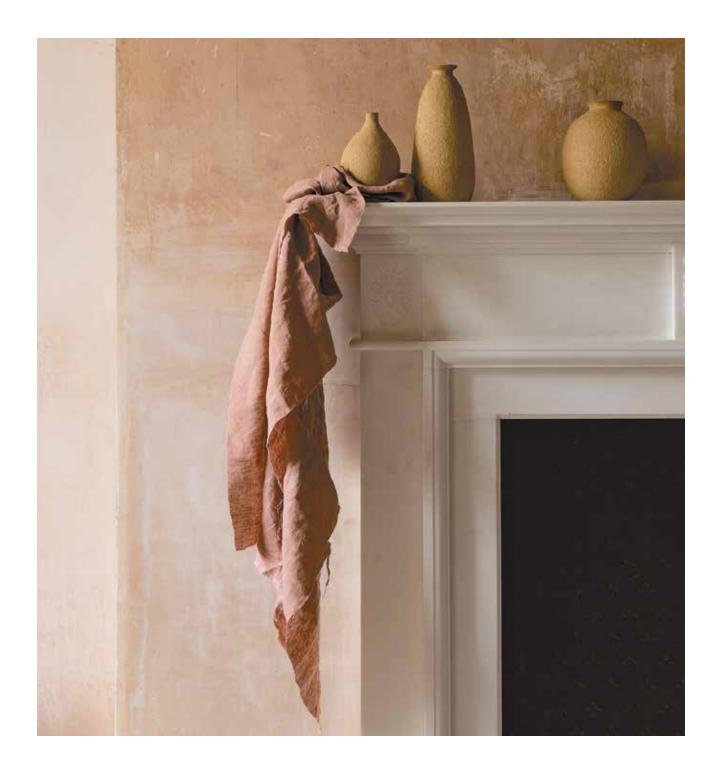

## Wide-Width Linen

Motion is a wide-width 100% linen for drapery that reflects the movement, colour and simple beauty of its material.

Individual creases and crinkles are created through the stone-washing and tumbling of the linen, giving a dry texture and a soft, supple fluidity. Presented in a considered palette, colour is extensively expressed with earthy, organic hues and soft accessible neutrals of rust and raw materials, shells, sand, stone, sea and sage.

"Versatile for different surroundings, when simply hung Motion sees the light seep through its semi-transparent linen in almost translucent waves, revealing a criss-cross woven structure, which adds intrigue and natural beauty. Alternatively lining the fabric brings the rich colour palette to life, creating solid blocks of colour that are ideal for drapery."