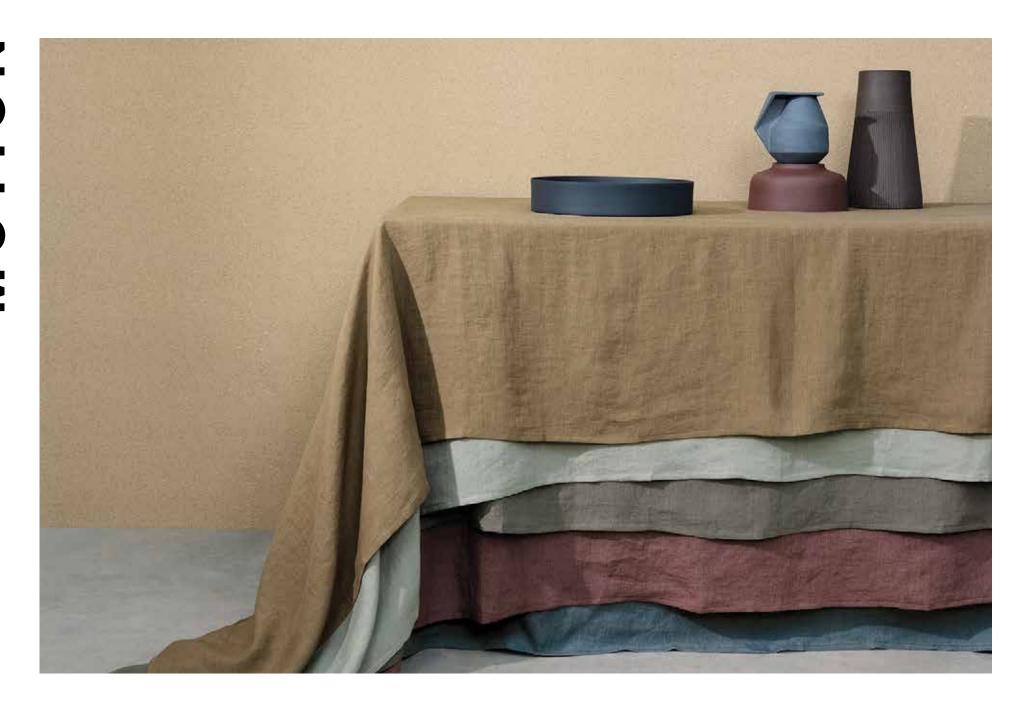

## Wide-Width Linen

Motion is a wide-width 100% linen for drapery that reflects the movement, colour and simple beauty of its material.

Individual creases and crinkles are created through the stone-washing and tumbling of the linen, giving a dry texture and a soft, supple fluidity. Presented in a considered palette, colour is extensively expressed with earthy, organic hues and soft accessible neutrals of rust and raw materials, shells, sand, stone, sea and sage.

"Versatile for different surroundings, when simply hung Motion sees the light seep through its semi-transparent linen in almost translucent waves, revealing a criss-cross woven structure, which adds intrigue and natural beauty. Alternatively lining the fabric brings the rich colour palette to life, creating solid blocks of colour that are ideal for drapery."

### **Product Information**

- Suitable for drapes and accessories
- 34 colours
- 300cm wide
- 100% LI