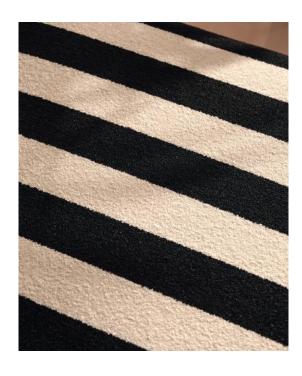

## BAND OUTDOOR BOUCLÉ

Conjuring thoughts of a classic beach towel on a hot sunny day, Band features a graphic block stripe woven from textural bouclé yarns and coloured in an on-trend palette.

5 Colours | Suitable for upholstery and accessories