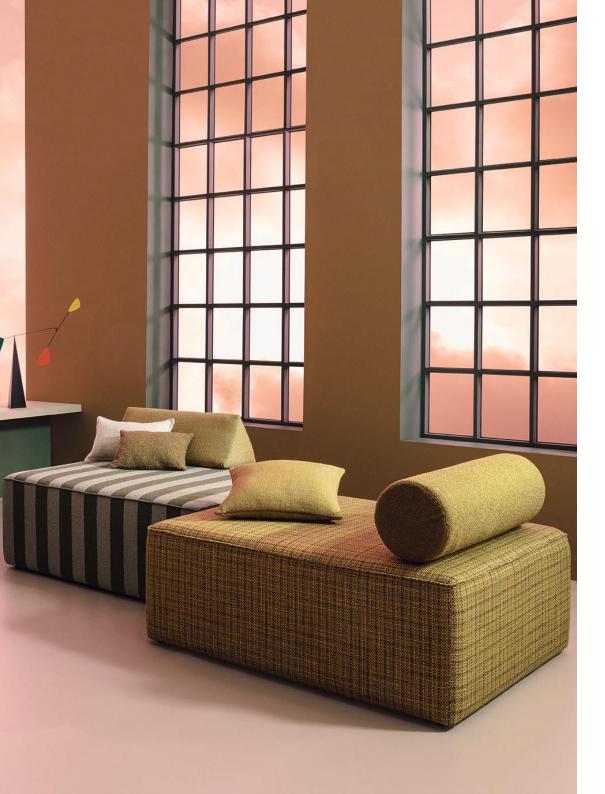

## BAND OUTDOOR BOUCLÉ

Conjuring thoughts of a classic beach towel on a hot sunny day, Band features a graphic block stripe woven from textural bouclé yarns and coloured in an on-trend palette.

5 Colours | Suitable for upholstery and accessories

## CHECK OUTDOOR JACQUARD WEAVE

A small-scale weave evocative of a traditional tweed is displayed in an earthy mix of colours with pops of teal and warm mustard.

8 Colours | Suitable for upholstery and accessories