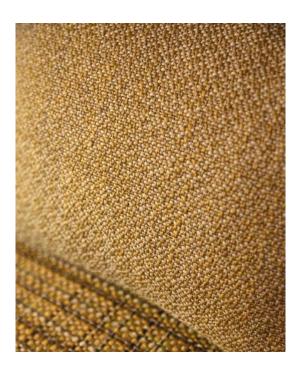

## SAND OUTDOOR JACQUARD WEAVE

Organic in appearance, this usable semi-plain weave has a dry texture and tonal movement of colour resembling the appearance of fine grains of sand.

11 Colours | Suitable for upholstery and accessories