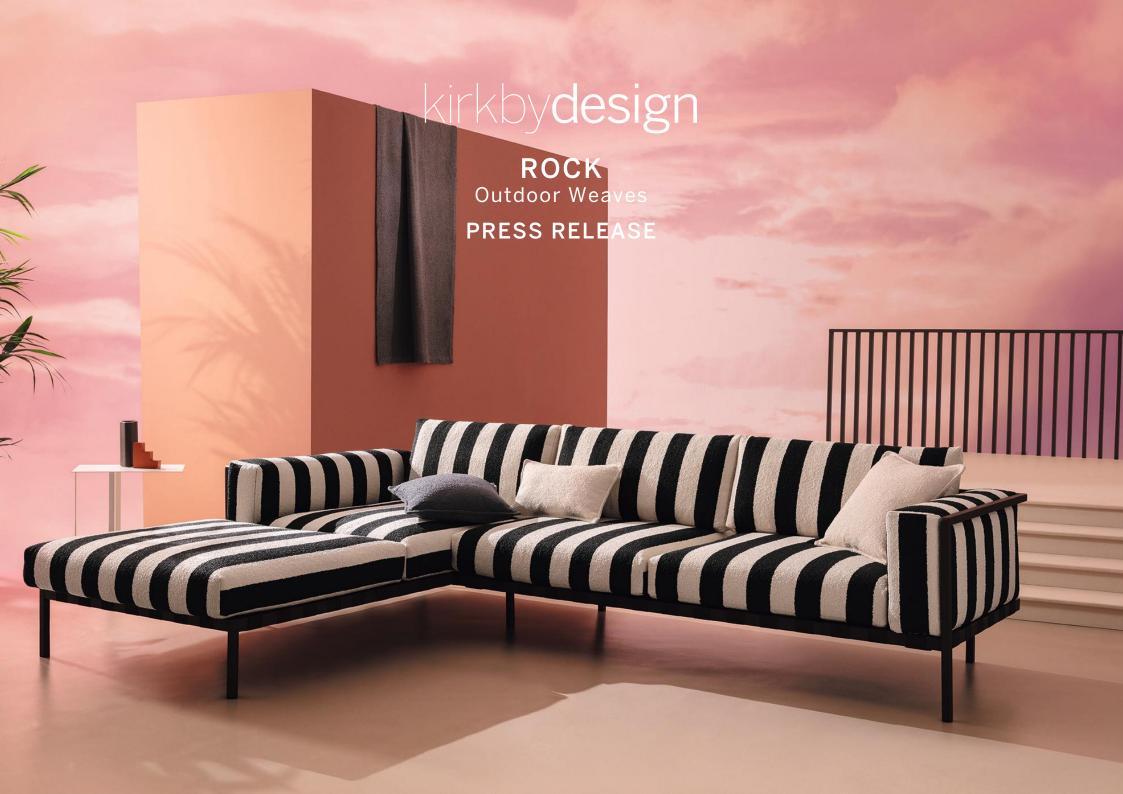

## BAND OUTDOOR BOUCLÉ

Conjuring thoughts of a classic beach towel on a hot sunny day, Band features a graphic block stripe woven from textural bouclé yarns and coloured in an on-trend palette.

5 Colours | Suitable for upholstery and accessories

## ROCK OUTDOOR BOUCLÉ

Extremely versatile and unexpectedly soft, this outdoor bouclé weave is all about the texture.

12 Colours | Suitable for upholstery and accessories