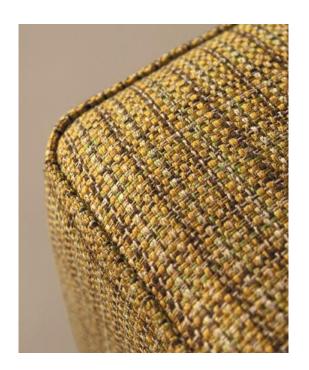

## CHECK OUTDOOR JACQUARD WEAVE

A small-scale weave evocative of a traditional tweed is displayed in an earthy mix of colours with pops of teal and warm mustard.

8 Colours | Suitable for upholstery and accessories