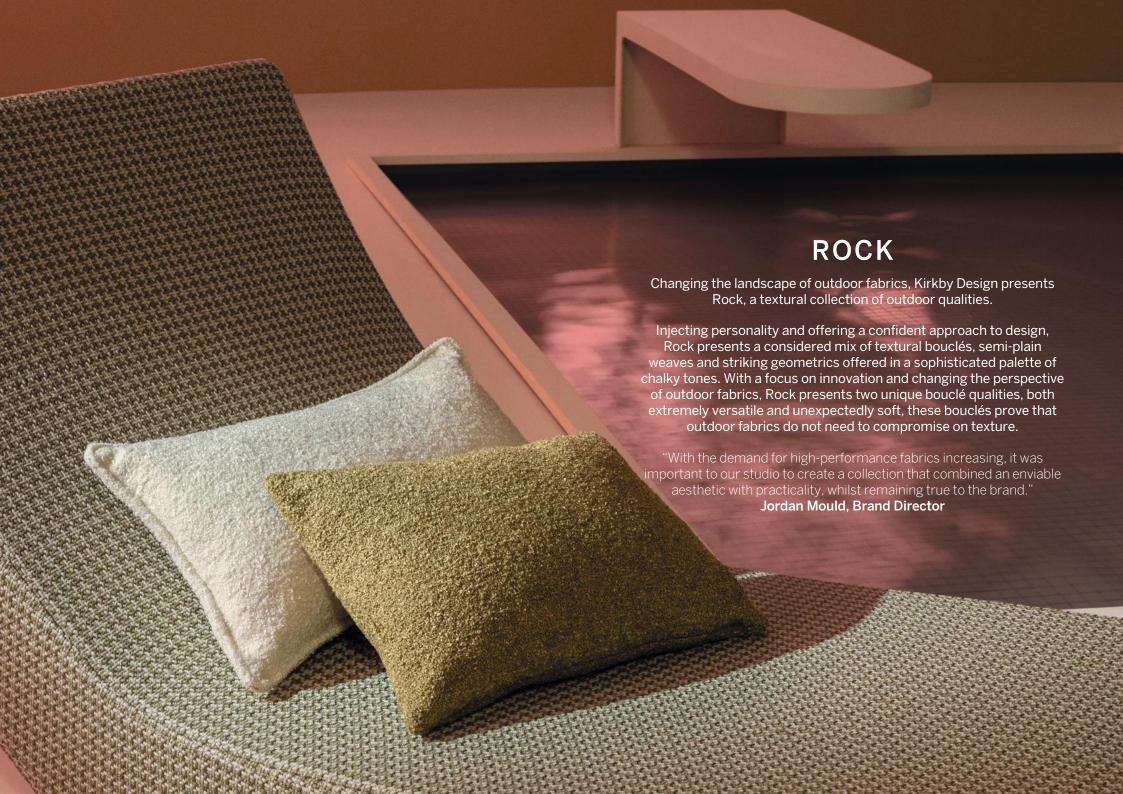

## ROCK OUTDOOR BOUCLÉ

Extremely versatile and unexpectedly soft, this outdoor bouclé weave is all about the texture.

12 Colours | Suitable for upholstery and accessories