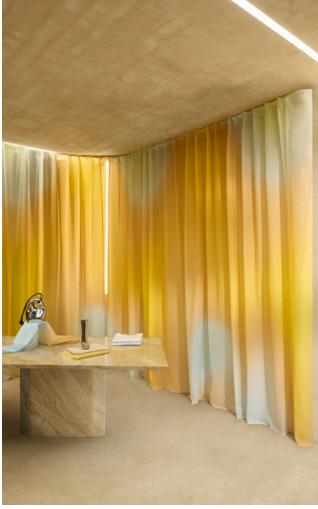

## RECYCLED FR WIDE-WIDTH SHEERS PRESS RELEASE

VISION FR is a solo collection of sheers comprising three contemporary designs and a coordinating plain, each woven from 100% recycled polyester FR made from waste plastic bottles.

Although woven from recycled materials, the collection has the look and feel of a natural fibre, with a soft handle and subtle texture that gives it the appearance of a fine cotton.

Comprising a classic stripe, diffused ombre, innovative heatmap inspired design and a versatile plain, these sheers bring an airiness to any room, allowing natural light to filter softly through, casting a gentle, diffused glow. Their delicate, texture creates a sense of openness, making spaces feel larger and more inviting while still providing privacy.

Spectra FR 5 Colours | □

Halo FR 2 Colours | □

Lume FR 5 Colours | □

Vision FR 22 Colours | □