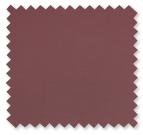

## RECYCLED FR WIDE-WIDTH SHEERS PRESS RELEASE

VISION FR is a solo collection of sheers comprising three contemporary designs and a coordinating plain, each woven from 100% recycled polyester FR made from waste plastic bottles.

Although woven from recycled materials, the collection has the look and feel of a natural fibre, with a soft handle and subtle texture that gives it the appearance of a fine cotton.

Comprising a classic stripe, diffused ombre, innovative heatmap inspired design and a versatile plain, these sheers bring an airiness to any room, allowing natural light to filter softly through, casting a gentle, diffused glow. Their delicate, texture creates a sense of openness, making spaces feel larger and more inviting while still providing privacy.

Spectra FR 5 Colours | □

Halo FR 2 Colours | □

Lume FR 5 Colours | □

Vision FR 22 Colours | □