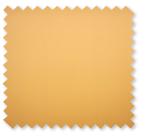

## RECYCLED FR WIDE-WIDTH SHEERS PRESS RELEASE

VISION FR is a solo collection of sheers comprising three contemporary designs and a coordinating plain, each woven from 100% recycled polyester FR made from waste plastic bottles.

Although woven from recycled materials, the collection has the look and feel of a natural fibre, with a soft handle and subtle texture that gives it the appearance of a fine cotton.

Comprising a classic stripe, diffused ombre, innovative heatmap inspired design and a versatile plain, these sheers bring an airiness to any room, allowing natural light to filter softly through, casting a gentle, diffused glow. Their delicate, texture creates a sense of openness, making spaces feel larger and more inviting while still providing privacy.

Spectra FR 5 Colours | □

Halo FR 2 Colours | □

Lume FR 5 Colours | □

Vision FR 22 Colours | □