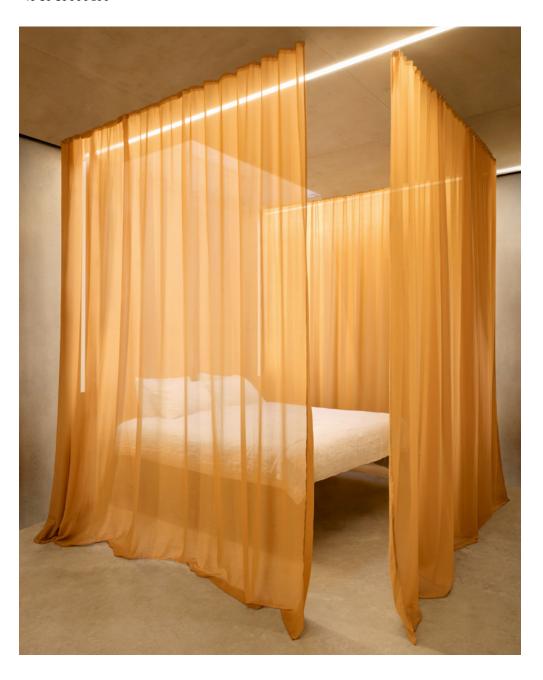

## RECYCLED FR WIDE-WIDTH SHEERS PRESS RELEASE

VISION FR is a solo collection of sheers comprising three contemporary designs and a coordinating plain, each woven from 100% recycled polyester FR made from waste plastic bottles.

Although woven from recycled materials, the collection has the look and feel of a natural fibre, with a soft handle and subtle texture that gives it the appearance of a fine cotton.

Comprising a classic stripe, diffused ombre, innovative heatmap inspired design and a versatile plain, these sheers bring an airiness to any room, allowing natural light to filter softly through, casting a gentle, diffused glow. Their delicate, texture creates a sense of openness, making spaces feel larger and more inviting while still providing privacy.

Spectra FR 5 Colours | □

Halo FR 2 Colours | □

Lume FR 5 Colours | □

Vision FR 22 Colours | □