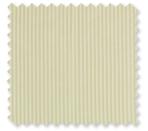

## RECYCLED FR WIDE-WIDTH SHEERS PRESS RELEASE

VISION FR is a solo collection of sheers comprising three contemporary designs and a coordinating plain, each woven from 100% recycled polyester FR made from waste plastic bottles.

Although woven from recycled materials, the collection has the look and feel of a natural fibre, with a soft handle and subtle texture that gives it the appearance of a fine cotton.

Comprising a classic stripe, diffused ombre, innovative heatmap inspired design and a versatile plain, these sheers bring an airiness to any room, allowing natural light to filter softly through, casting a gentle, diffused glow. Their delicate, texture creates a sense of openness, making spaces feel larger and more inviting while still providing privacy.

Spectra FR 5 Colours | □

Halo FR 2 Colours | □

Lume FR 5 Colours | □

Vision FR 22 Colours | □