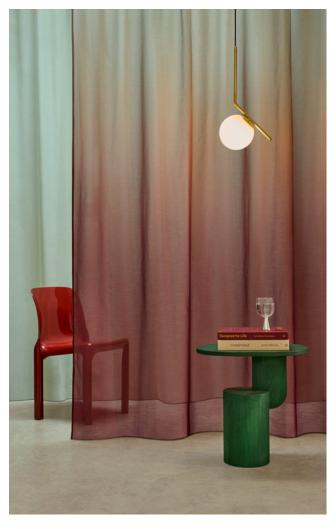

## RECYCLED FR WIDE-WIDTH SHEERS PRESS RELEASE

VISION FR is a solo collection of sheers comprising three contemporary designs and a coordinating plain, each woven from 100% recycled polyester FR made from waste plastic bottles.

Although woven from recycled materials, the collection has the look and feel of a natural fibre, with a soft handle and subtle texture that gives it the appearance of a fine cotton.

Comprising a classic stripe, diffused ombre, innovative heatmap inspired design and a versatile plain, these sheers bring an airiness to any room, allowing natural light to filter softly through, casting a gentle, diffused glow. Their delicate, texture creates a sense of openness, making spaces feel larger and more inviting while still providing privacy.