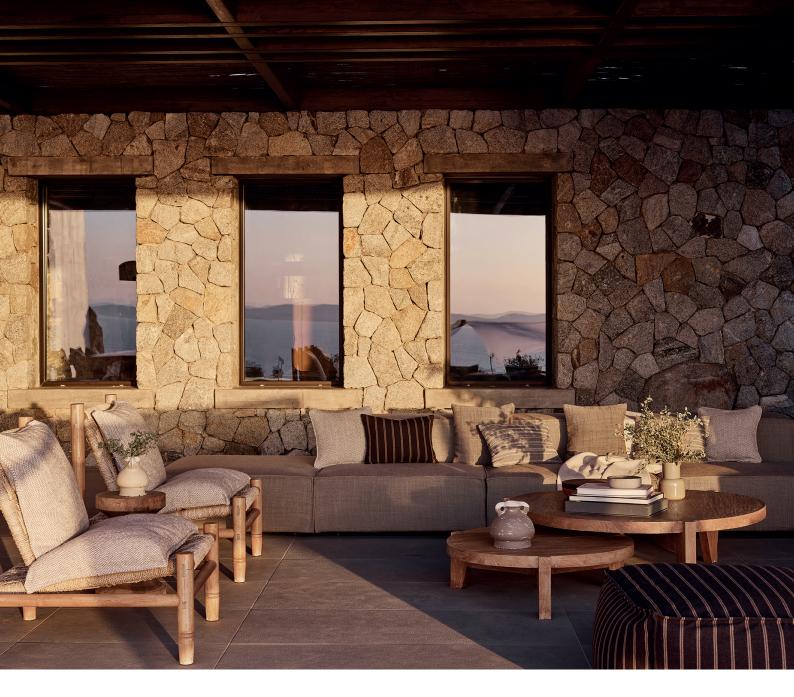

## VERANDA OUTDOORS

Veranda by Mark Alexander sets the benchmark for outdoor and easycare fabrics, combining the highest levels of performance with the visual style and tactile quality of Mark Alexander's interior fabrics.

Created using solution dyed acrylic, which is the gold standard for high performance, Veranda offers a unique softness and aesthetic appeal that sets it apart. The Veranda fabrics are all fade-resistant to strong sunlight, they are mould, salt and stain resistant, they are also treated with a water-repellent finish and are easy to maintain.

So whether using a plain, stripe or jacquard on furniture, a texture such as bouclé or chenille for pillows and throws, or a wide-width sheer at a sun-drenched window, the Veranda range is perfect for any outdoor setting.