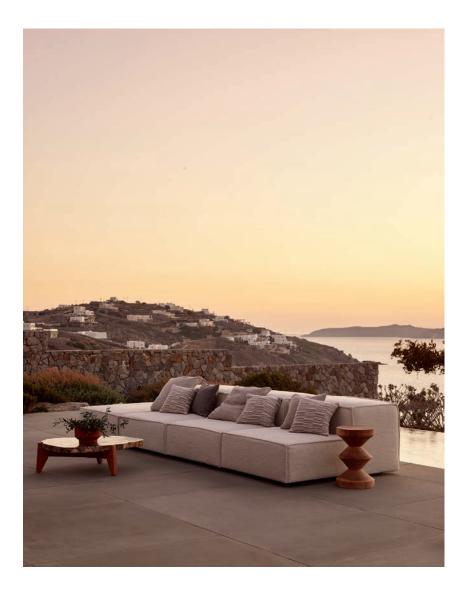

#### SHEERS

Veranda Sheers combines the high performance of solution dyed acrylic with a unique, natural softness. These textiles have been designed for use in areas of strong sunlight, they are fade resistant and easy to care for, whilst also being wide-width for seam-free application.

- - - - - - - - - - - -

HAVEN Outdoor Sheer 7 Colours | 100% SD PC

WATERLINE Outdoor Sheer 5 Colours | 100% SD PC

DRIFT Outdoor Sheer 5 Colours | 100% SD PC

INLET Outdoor Semi-Sheer 3 Colours | 100% SD PC

HARPER STRIPE Outdoor Sheer 3 Colours | 100% SD PC

HITHE Outdoor Semi-Sheer 2 Colours | 92% SD PC, 8% PL