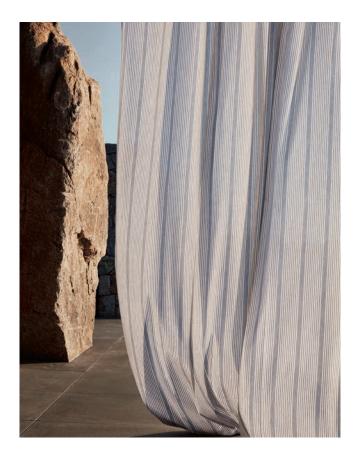

VERANDA DECK STRIPE Outdoor Weave 4 Colours 100% SD PC

VERANDA HORIZON Outdoor Weave 4 Colours 100% SD PC C

VERANDA OFFSET

VERANDA SOFT Outdoor Weave 8 Colours 100% SD PC C C

VERANDA TILE Outdoor Weave 3 Colours 100% SD PC  $\bigcirc \diamondsuit \square$ 

So whether using a plain, stripe or jacquard on furniture, a texture such as bouclé or chenille for pillows and throws, or a wide-width sheer at a sun-drenched window, the Veranda range is perfect for any outdoor setting.