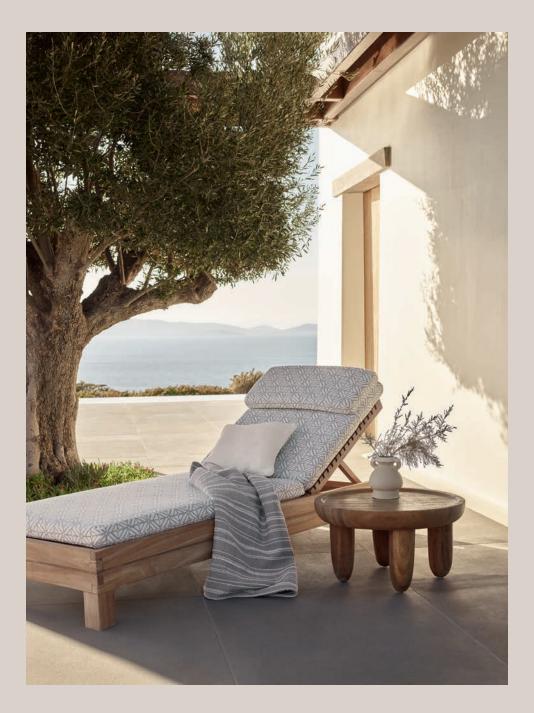

### WEAVES

Veranda II expands on Mark Alexander's existing outdoor range with the introduction of new characterful yarns such as chenille and bouclé.

VERANDA BOUCLÉ Outdoor Weave 7 Colours 100% SD PC COMPANY CONTRACTOR CONTRAC

VERANDA DECK STRIPE Outdoor Weave 4 Colours 100% SD PC

VERANDA HORIZON Outdoor Weave 4 Colours 100% SD PC C

VERANDA OFFSET

VERANDA SOFT Outdoor Weave 8 Colours 100% SD PC C C

VERANDA TILE Outdoor Weave 3 Colours 100% SD PC  $\bigcirc \diamondsuit \square$ 

VERANDA CANVAS Outdoor Weave 5 Colours 100% SD PC C C C