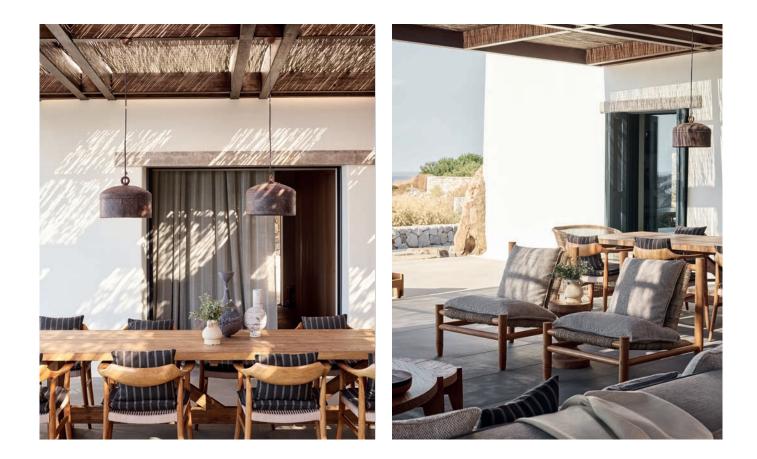

So whether using a plain, stripe or jacquard on furniture, a texture such as bouclé or chenille for pillows and throws, or a wide-width sheer at a sun-drenched window, the Veranda range is perfect for any outdoor setting.

### WEAVES

Veranda II expands on Mark Alexander's existing outdoor range with the introduction of new characterful yarns such as chenille and bouclé.

VERANDA BOUCLÉ Outdoor Weave 7 Colours 100% SD PC COMPANY CONTRACTOR CONTRAC