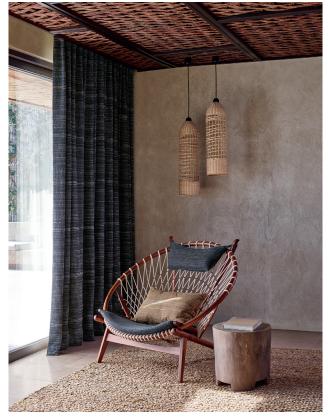

## Decorative Weaves and Embroideries

Taking cues from the rhythmic forms of West African textiles, Mark Alexander presents Rhythm an inspiring collection of decorative weaves and embroideries. An array of original designs, Rhythm perfectly balances versatility, sophistication and a palette of rich colours to create a collection that effortlessly combines to form a well-travelled and lived-in aesthetic.

Highlights include Kente, a deliberately offset checkerboard design made using Mark Alexander's bespoke blended linen yarns; Scribe, a soft pure linen featuring accents of hand embroidery; and Sway a textural sheer that features an open leno weave that showcases innovative blended yarns.