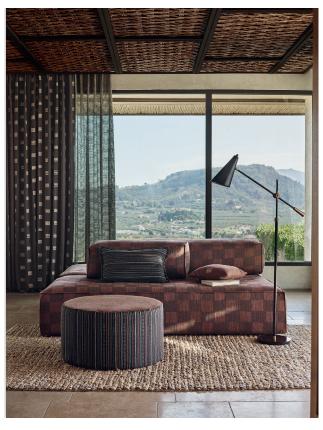

## Decorative Weaves and Embroideries

Taking cues from the rhythmic forms of West African textiles, Mark Alexander presents Rhythm an inspiring collection of decorative weaves and embroideries. An array of original designs, Rhythm perfectly balances versatility, sophistication and a palette of rich colours to create a collection that effortlessly combines to form a well-travelled and lived-in aesthetic.

Highlights include Kente, a deliberately offset checkerboard design made using Mark Alexander's bespoke blended linen yarns; Scribe, a soft pure linen featuring accents of hand embroidery; and Sway a textural sheer that features an open leno weave that showcases innovative blended yarns.