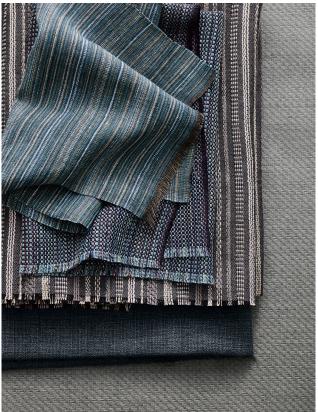

## Decorative Weaves and Embroideries

Taking cues from the rhythmic forms of West African textiles, Mark Alexander presents Rhythm an inspiring collection of decorative weaves and embroideries. An array of original designs, Rhythm perfectly balances versatility, sophistication and a palette of rich colours to create a collection that effortlessly combines to form a well-travelled and lived-in aesthetic.

Highlights include Kente, a deliberately offset checkerboard design made using Mark Alexander's bespoke blended linen yarns; Scribe, a soft pure linen featuring accents of hand embroidery; and Sway a textural sheer that features an open leno weave that showcases innovative blended yarns.

"As brand ambassadors for Master of Linen we have used the highest quality linen. A durable and renewable fibre, the flax used requires very little input from farmers during the growing process. Using this remarkable fibre, we have been able to further expand the distinctive aesthetic of the Mark Alexander brand in this striking collection of decorative weaves and embroideries."