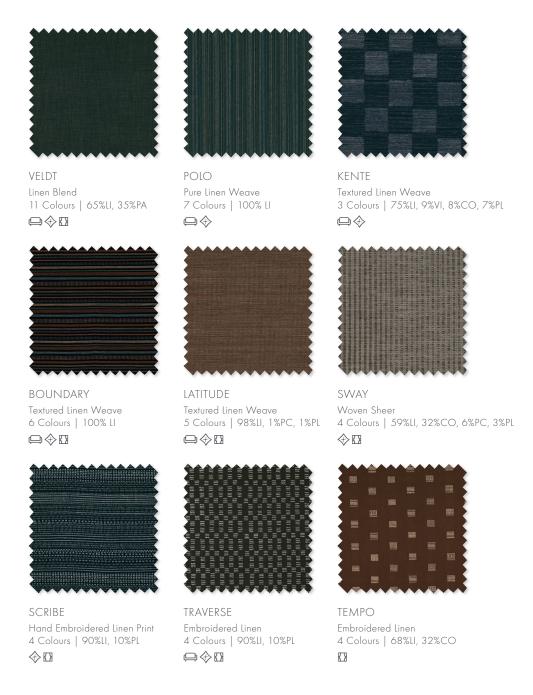

Highlights include Kente, a deliberately offset checkerboard design made using Mark Alexander's bespoke blended linen yarns; Scribe, a soft pure linen featuring accents of hand embroidery; and Sway a textural sheer that features an open leno weave that showcases innovative blended yarns.