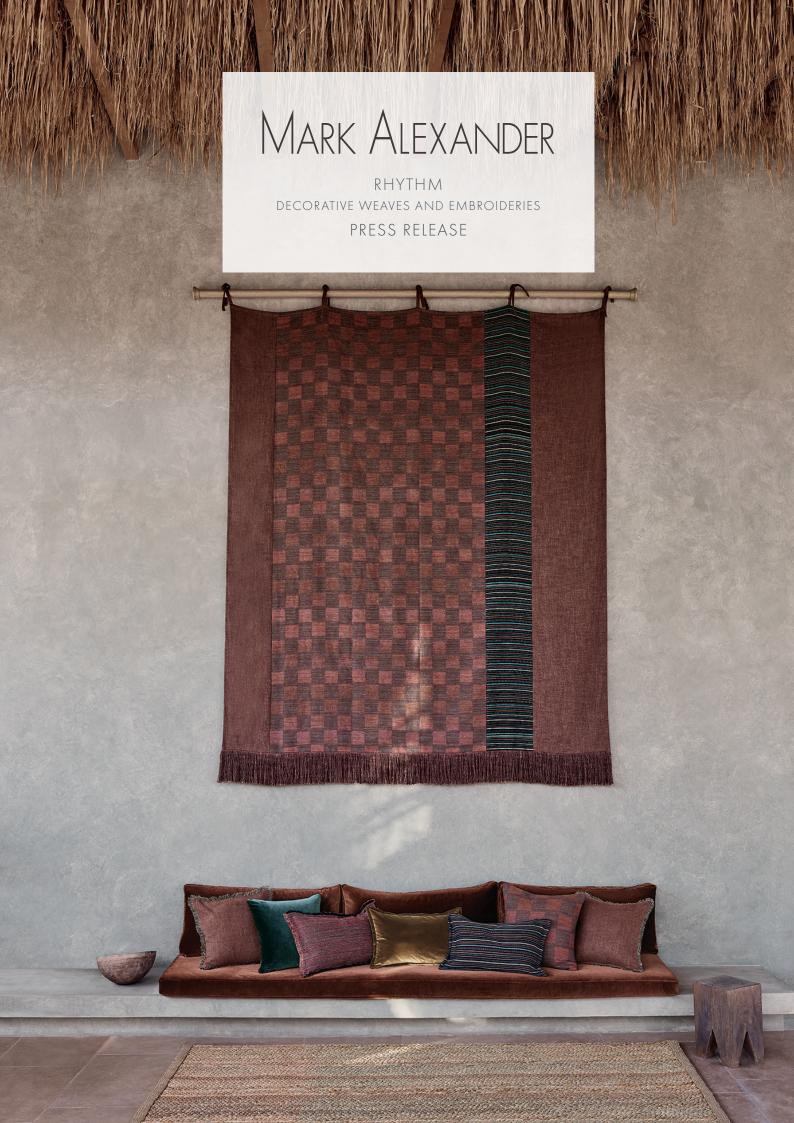

## RHYTHM

## Decorative Weaves and Embroideries

Taking cues from the rhythmic forms of West African textiles, Mark Alexander presents Rhythm an inspiring collection of decorative weaves and embroideries. An array of original designs, Rhythm perfectly balances versatility, sophistication and a palette of rich colours to create a collection that effortlessly combines to form a well-travelled and lived-in aesthetic.

Highlights include Kente, a deliberately offset checkerboard design made using Mark Alexander's bespoke blended linen yarns; Scribe, a soft pure linen featuring accents of hand embroidery; and Sway a textural sheer that features an open leno weave that showcases innovative blended yarns.