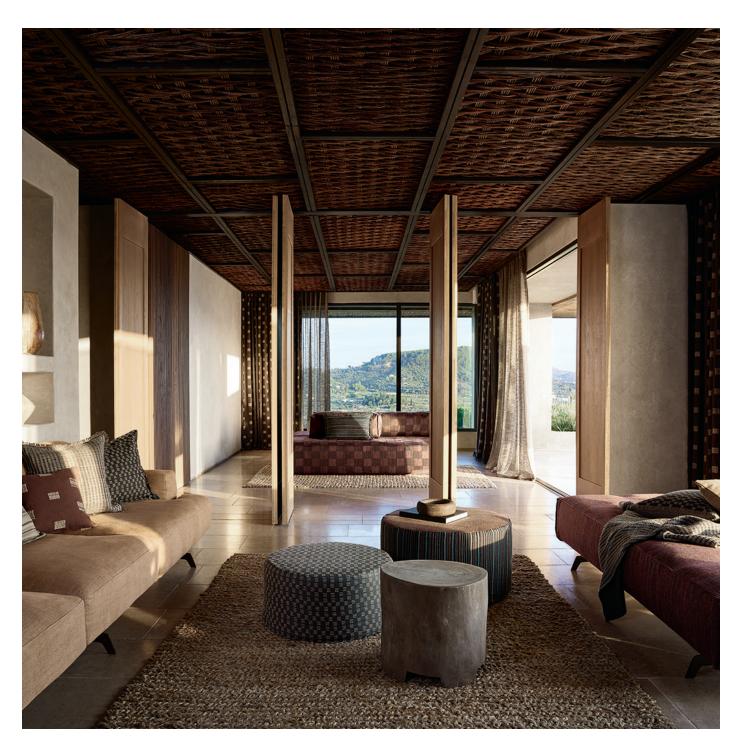

## Decorative Weaves and Embroideries

Taking cues from the rhythmic forms of West African textiles, Mark Alexander presents Rhythm an inspiring collection of decorative weaves and embroideries. An array of original designs, Rhythm perfectly balances versatility, sophistication and a palette of rich colours to create a collection that effortlessly combines to form a well-travelled and lived-in aesthetic.

Highlights include Kente, a deliberately offset checkerboard design made using Mark Alexander's bespoke blended linen yarns; Scribe, a soft pure linen featuring accents of hand embroidery; and Sway a textural sheer that features an open leno weave that showcases innovative blended yarns.