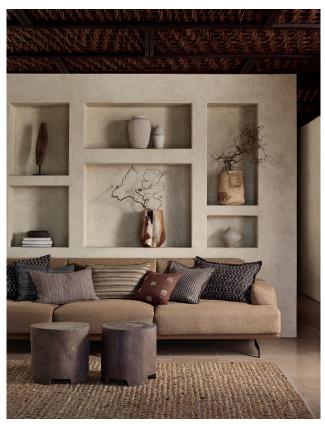

## Decorative Weaves and Embroideries

Taking cues from the rhythmic forms of West African textiles, Mark Alexander presents Rhythm an inspiring collection of decorative weaves and embroideries. An array of original designs, Rhythm perfectly balances versatility, sophistication and a palette of rich colours to create a collection that effortlessly combines to form a well-travelled and lived-in aesthetic.

Highlights include Kente, a deliberately offset checkerboard design made using Mark Alexander's bespoke blended linen yarns; Scribe, a soft pure linen featuring accents of hand embroidery; and Sway a textural sheer that features an open leno weave that showcases innovative blended yarns.