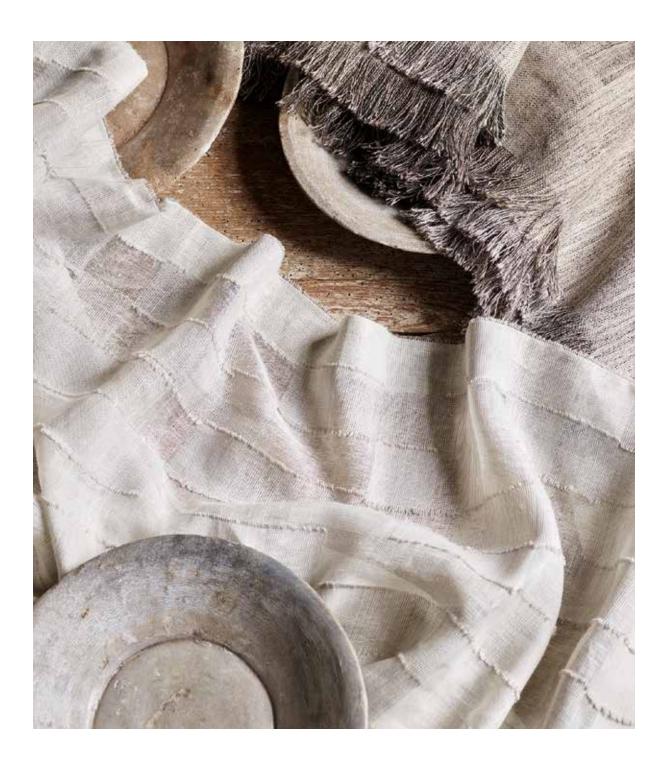

### LINEN SHEERS

Enduring, quintessentially Mark Alexander sheers. Elegant geometric patterns, fil coupé detailing and modern, offset designs create a sense of controlled freedom and highlight a delightful play of light and shade. Woven on specialist looms by master Belgian craftsmen for a finish that's unparalleled, these sheers are effortlessly luxurious.

## **WOOL SHEERS**

With an ethereal touch, this selection of refined wool sheers encapsulates an airy atmosphere without compromising on effortless elegance. Created from soft, luxury yarns, including wool and cashmere, the fabrics exude natural beauty and tranquillity.