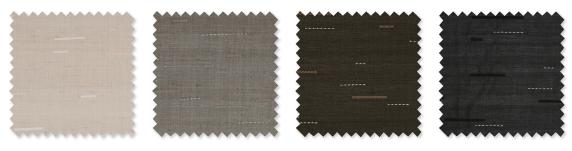

MOTIF
Embroidered Linen | 3 Colours | ❖□

REFLECTION
Embroidered Silk | 5 Colours | ❖□

CIRCUT
Embroidered Linen | 4 Colours | ← ♦□

CENTO  $\label{eq:central_control} \mbox{Wide-Width Sheer} \ | \ 2 \ \mbox{Colours} \ | \ \square$ 