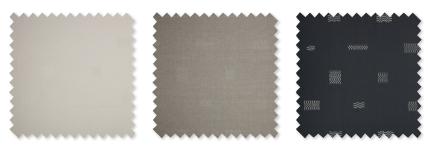

MOTIF
Embroidered Linen | 3 Colours | ❖□

REFLECTION
Embroidered Silk | 5 Colours | ❖□

CIRCUT
Embroidered Linen | 4 Colours | ← ♦□

CENTO  $\label{eq:central_control} \mbox{Wide-Width Sheer} \ | \ 2 \ \mbox{Colours} \ | \ \square$ 