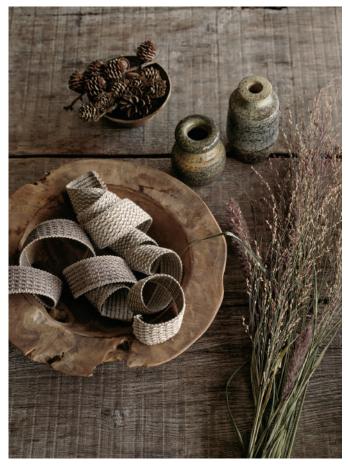

## TRIMMINGS

Mark Alexander's latest trimming collection offers an unparalleled approach to modern luxury, combining natural linen with the purity of quiet design and subtle texture.

An artful evolution of elegant trimmings, Accent II builds upon the brand's first collection by expanding and reinventing the range into an essential selection of refined trimmings, masterfully crafted from pure European linen. Each piece possesses its own unique appeal, designed to add subtle intrigue to curtains, upholstery and accessories with cords and braids featuring a gentle interplay of colours and intricate weave structures. Presented in a palette of soft neutrals and rich tonal hues, this collection perfectly complements Mark Alexander textiles.

MELANGE Brush Fringe 7 Colours

MARQUISE Fringe 2 Colours

BORDURE Braid 7 Colours

CORDE Cord 3 Colours

POMPONNER

Double Edged Fringe
2 Colours

TISSAGE Braid 1 Colour

COUSU Braid 6 Colours

FRISSAGE Fringe 3 Colours

DECORER Braid 3 Colours

TRESSER
Piping Cord
3 Colours

ELEGANTE Fringe 3 Colours

EMBELLIR Fringe 6 Colours

BOUCLE Fringe 4 Colours

ORNER
Braid
7 Colours

MAJESTE Brush Fringe 4 Colours