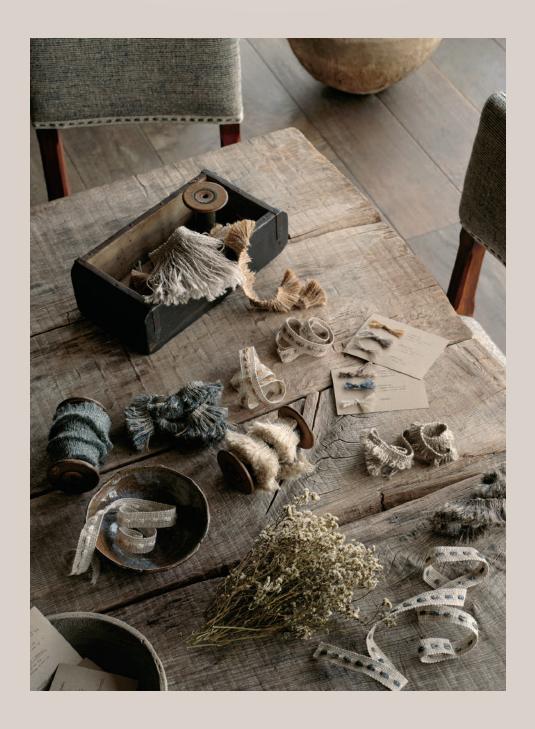

## TRIMMINGS

Mark Alexander's latest trimming collection offers an unparalleled approach to modern luxury, combining natural linen with the purity of quiet design and subtle texture.

An artful evolution of elegant trimmings, Accent II builds upon the brand's first collection by expanding and reinventing the range into an essential selection of refined trimmings, masterfully crafted from pure European linen. Each piece possesses its own unique appeal, designed to add subtle intrigue to curtains, upholstery and accessories with cords and braids featuring a gentle interplay of colours and intricate weave structures. Presented in a palette of soft neutrals and rich tonal hues, this collection perfectly complements Mark Alexander textiles.

MELANGE Brush Fringe 7 Colours

MARQUISE Fringe 2 Colours

BORDURE Braid 7 Colours

CORDE Cord 3 Colours

POMPONNER

Double Edged Fringe
2 Colours

TISSAGE Braid 1 Colour

COUSU Braid 6 Colours

FRISSAGE Fringe 3 Colours

DECORER Braid 3 Colours

TRESSER
Piping Cord
3 Colours

ELEGANTE Fringe 3 Colours

EMBELLIR Fringe 6 Colours

BOUCLE Fringe 4 Colours

ORNER
Braid
7 Colours

MAJESTE Brush Fringe 4 Colours