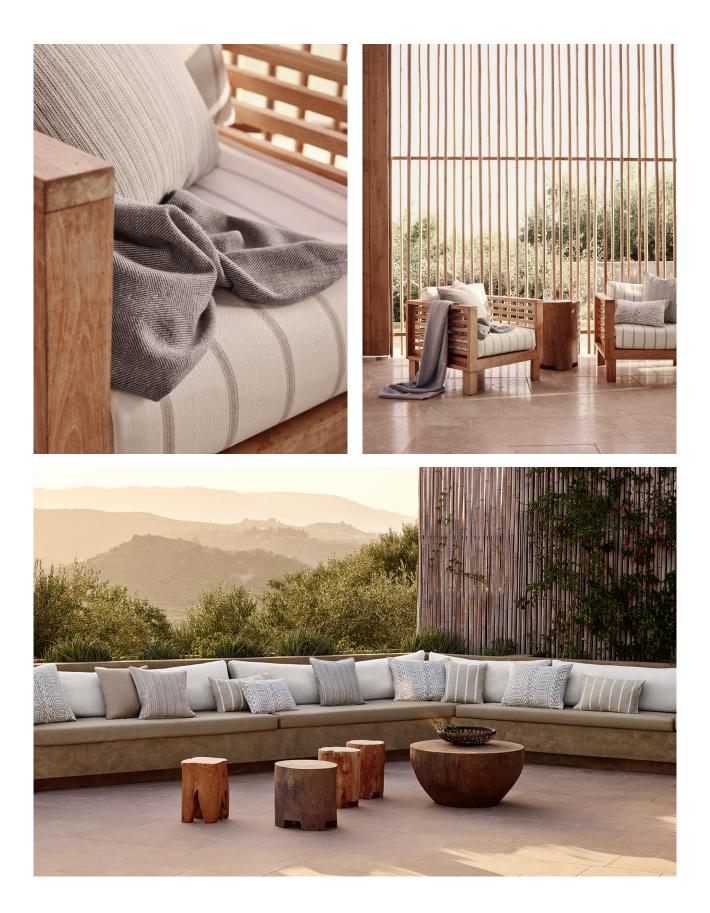

#### Outdoor Weaves

The Veranda collection is an artful response to the evolution of outdoor living from the Mark Alexander studio. Created using an innovative, long staple fibre, the collection offers an exclusive softness, similar to natural fibre products, to form a collection of unrivalled luxury that's perfect for outdoor settings.

Combining performance with Mark Alexander's understated and sophisticated appearance, Veranda features subtle plains, characterful weaves and a classic stripe design, presented in a refined colour palette inspired by nature and traditional pigments

### ATRIBTUES

- 100% solution dyed outdoor acrylic fibre
- Oil and water repellent with Teflon finishing
- Mould resistant | Soil resistant
- Colour fastness to artificial weathering
- OEKO-TEX certified guaranteeing that only dermatologically friendly substances have been used in the production and finishing processes.

VERANDA TICKING Outdoor Weave 5 Colours | 100% PC ⊕ � ₪

VERANDA HOPSACK Outdoor Weave 10 Colours | 100% PC  $\bigcirc \diamondsuit \square$ 

VERANDA STRIÉ Outdoor Weave 5 Colours | 100% PC © ۞ ⑦

VERANDA HERRINGBONE Outdoor Weave 5 Colours | 100% PC © 🗘 🖸