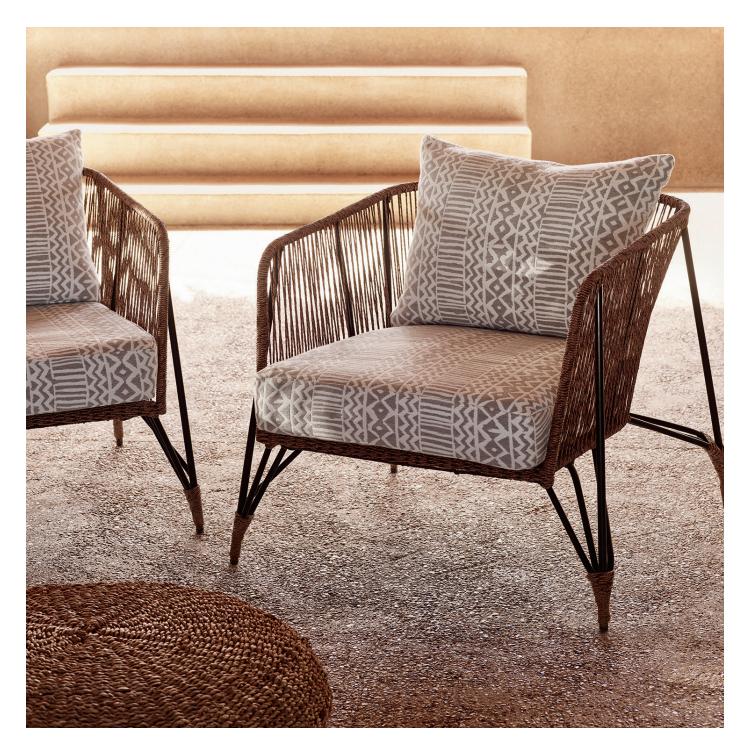

#### Outdoor Weaves

The Veranda collection is an artful response to the evolution of outdoor living from the Mark Alexander studio. Created using an innovative, long staple fibre, the collection offers an exclusive softness, similar to natural fibre products, to form a collection of unrivalled luxury that's perfect for outdoor settings.

Combining performance with Mark Alexander's understated and sophisticated appearance, Veranda features subtle plains, characterful weaves and a classic stripe design, presented in a refined colour palette inspired by nature and traditional pigments

### ATRIBTUES

- 100% solution dyed outdoor acrylic fibre
- Oil and water repellent with Teflon finishing
- Mould resistant | Soil resistant
- Colour fastness to artificial weathering
- OEKO-TEX certified guaranteeing that only dermatologically friendly substances have been used in the production and finishing processes.

VERANDA TICKING Outdoor Weave 5 Colours | 100% PC ⊕ � ₪

VERANDA HOPSACK Outdoor Weave 10 Colours | 100% PC  $\bigcirc \diamondsuit \square$ 

VERANDA STRIÉ Outdoor Weave 5 Colours | 100% PC © ۞ ⑦

VERANDA HERRINGBONE Outdoor Weave 5 Colours | 100% PC © 🗘 🖸