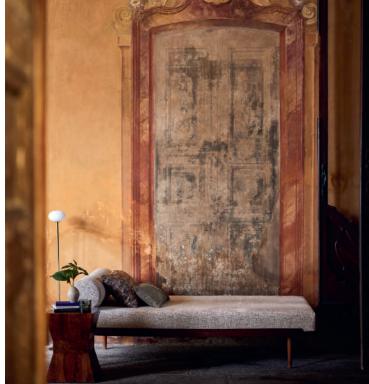

# Arkose

Decorative and Textured Weaves

Offering a world of pure luxury, Arkose is a range of decorative and textured weaves that create a captivating sensory experience for both sight and touch.

The Arkose collection unveils a tapestry of textures, where playful yet sophisticated decorative velvets gracefully intertwine with glistening threads. Textured weaves with rich, tactile yarns and hints of chenille provide opulent elegance, creating a tactile experience that is simply unparalleled. Ensuring an unforgettable visual impact, Arkose enchants with rich intonations of colour, alongside a spectrum of neutrals and deep earthy tones.