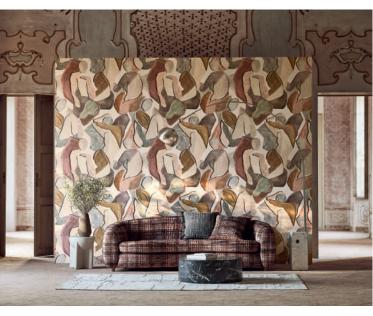

# Arkose

Decorative and Textured Weaves

Offering a world of pure luxury, Arkose is a range of decorative and textured weaves that create a captivating sensory experience for both sight and touch.

The Arkose collection unveils a tapestry of textures, where playful yet sophisticated decorative velvets gracefully intertwine with glistening threads. Textured weaves with rich, tactile yarns and hints of chenille provide opulent elegance, creating a tactile experience that is simply unparalleled. Ensuring an unforgettable visual impact, Arkose enchants with rich intonations of colour, alongside a spectrum of neutrals and deep earthy tones.

Zurana Printed Jacquard Velvet 3 Colours 🕒 🔆 🖸

Ruban Decorative Weave 4 Colours

**Etitto** Decorative Weave 4 Colours

Arno Textured Weave 3 Colours

๎๛�₪

**Lori** Textured Weave 5 Colours

**Arkose** Jacquard Velvet 4 Colours