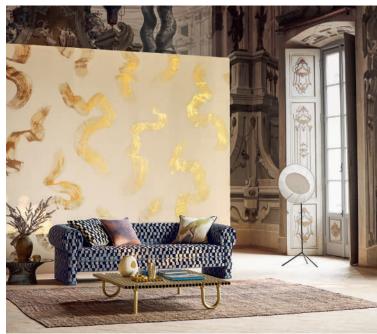

# Arkose

Decorative and Textured Weaves

Offering a world of pure luxury, Arkose is a range of decorative and textured weaves that create a captivating sensory experience for both sight and touch.

The Arkose collection unveils a tapestry of textures, where playful yet sophisticated decorative velvets gracefully intertwine with glistening threads. Textured weaves with rich, tactile yarns and hints of chenille provide opulent elegance, creating a tactile experience that is simply unparalleled. Ensuring an unforgettable visual impact, Arkose enchants with rich intonations of colour, alongside a spectrum of neutrals and deep earthy tones.