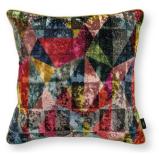

## Zafaro 50x50cm Cover: Printed Velvet

Colourful, contemporary diamonds with soft, diffused edges form a wonderfully tactile, velvet cushion.

Lotus RBCI30/0I

Peacock RBCI30/02

Lune 50x50cm Cover: Printed Jacquard Weave