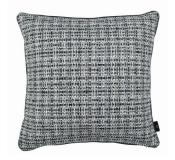

> Agate RBCI36/01

Cinnamon RBCI36/02

Rosa RBCI36/03

Nyoka 60 x 40cm Cover: Printed Jacquard Velvet

This lustrous velvet cushion is printed with a colourful grid geometric that's further enhanced by a linear jacquard design with shimmering metallic effect threads.