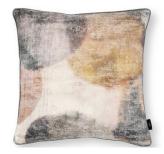

White Pepper RBCI38/0I

Opaline RBCI38/02

Soapstone RBCI38/03

Inaya Velvet 60 x 40cm Cover: Printed Velvet

A luxurious velvet cushion, inspired by an abstract landscape that reflects the multicolour palette of a hazy sunrise.