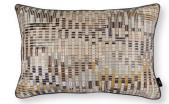

> Agate RBCI36/01

Cinnamon RBCI36/02

Rosa RBCI36/03

Nyoka 60 x 40cm Cover: Printed Jacquard Velvet

This lustrous velvet cushion is printed with a colourful grid geometric that's further enhanced by a linear jacquard design with shimmering metallic effect threads.