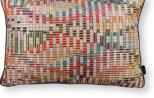

## Zafaro 50x50cm Cover: Printed Velvet

Colourful, contemporary diamonds with soft, diffused edges form a wonderfully tactile, velvet cushion.

Lotus RBCI30/0I

Peacock RBCI30/02

Lune 50x50cm Cover: Printed Jacquard Weave