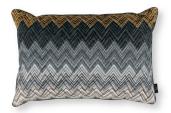

Mineral RBCI32/0I

Multi RBCI32/02

Zenith 60 x 40cm Cover: Jacquard Velvet

Rich in character, this velvet cushion features an eye-catching printed chevron complemented by an intricate jacquard weave.

Muscovado RBCI40/0I