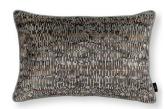

Multi RBCI37/03

Pampas RBCI39/0I

Shadow RBCI39/02

Kiriko 50x50cm Cover: Textured Weave

Featuring a colourful, chunky weave that combines textural bouclé and ribbons of lustrous knitted yarns, the Kiriko cushion is rich in depth and texture.