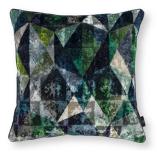

White Pepper RBCI38/0I

Opaline RBCI38/02

Soapstone RBCI38/03

Inaya Velvet 60 x 40cm Cover: Printed Velvet

A luxurious velvet cushion, inspired by an abstract landscape that reflects the multicolour palette of a hazy sunrise.