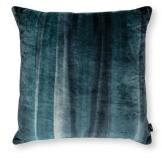

## Viridis

60 x 40cm - 3 Colours 65 x 65cm - 2 Colours Cover: Spray-dyed Velvet

An artistically bold, velvet cushion with a striking, irregular stripe that has been randomly spray-dyed by hand.

Storm RBCI34/0I

Storm RBCI35/0I

Pumice RBCI34/02

Teal RBCI35/0I

Teal RBCI34/03