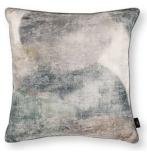

White Pepper RBCI38/0I

Opaline RBCI38/02

Soapstone RBCI38/03

Inaya Velvet 60 x 40cm Cover: Printed Velvet

A luxurious velvet cushion, inspired by an abstract landscape that reflects the multicolour palette of a hazy sunrise.