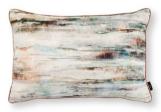

White Pepper RBCI38/0I

Opaline RBCI38/02

Soapstone RBCI38/03

Inaya Velvet 60 x 40cm Cover: Printed Velvet

A luxurious velvet cushion, inspired by an abstract landscape that reflects the multicolour palette of a hazy sunrise.