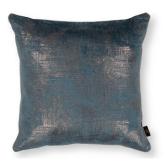

## Viridis

60 x 40cm - 3 Colours 65 x 65cm - 2 Colours Cover: Spray-dyed Velvet

An artistically bold, velvet cushion with a striking, irregular stripe that has been randomly spray-dyed by hand.

Storm RBCI34/0I