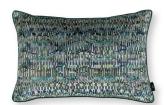

Storm RBCI4I/0I

Teal RBCI4I/02

Rosa RBCI4I/03

Zola 50x50cm Cover: Jacquard Velvet

A luxurious velvet featuring an informal chevron, woven with a textural, metallic effect background, the Zola cushion creates a stunning statement.