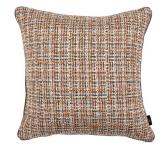

Multi RBCI37/03

Pampas RBCI39/0I

Shadow RBCI39/02

Kiriko 50x50cm Cover: Textured Weave

Featuring a colourful, chunky weave that combines textural bouclé and ribbons of lustrous knitted yarns, the Kiriko cushion is rich in depth and texture.