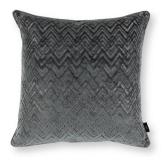

Storm RBCI4I/0I

Teal RBCI4I/02

Rosa RBCI4I/03

Zola 50x50cm Cover: Jacquard Velvet

A luxurious velvet featuring an informal chevron, woven with a textural, metallic effect background, the Zola cushion creates a stunning statement.

Silver Birch RBCI42/0I

Orion RBCI42/02

Shell RBCI42/03

Storm RBCI42/04