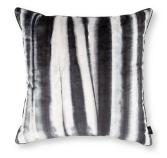

## Viridis

60 x 40cm - 3 Colours 65 x 65cm - 2 Colours Cover: Spray-dyed Velvet

An artistically bold, velvet cushion with a striking, irregular stripe that has been randomly spray-dyed by hand.

Storm RBCI34/0I

Storm RBCI35/0I

Pumice RBCI34/02

Teal RBCI35/0I

Teal RBCI34/03