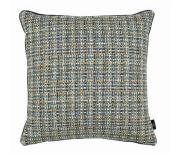

Multi RBCI37/03

Pampas RBCI39/0I

Shadow RBCI39/02

Kiriko 50x50cm Cover: Textured Weave

Featuring a colourful, chunky weave that combines textural bouclé and ribbons of lustrous knitted yarns, the Kiriko cushion is rich in depth and texture.