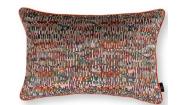

Multi RBCI37/03

Pampas RBCI39/0I

Shadow RBCI39/02

Kiriko 50x50cm Cover: Textured Weave

Featuring a colourful, chunky weave that combines textural bouclé and ribbons of lustrous knitted yarns, the Kiriko cushion is rich in depth and texture.