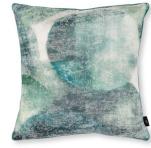

## Viridis

60 x 40cm - 3 Colours 65 x 65cm - 2 Colours Cover: Spray-dyed Velvet

An artistically bold, velvet cushion with a striking, irregular stripe that has been randomly spray-dyed by hand.

Storm RBCI34/0I

Storm RBCI35/0I

Pumice RBCI34/02

Teal RBCI35/0I

Teal RBCI34/03