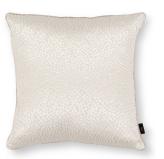

osa RBCI36/03

Nyoka 60 x 40cm Cover: Printed Jacquard Velvet

This lustrous velvet cushion is printed with a colourful grid geometric that's further enhanced by a linear jacquard design with shimmering metallic effect threads.



Mineral RBCI32/0I



Multi RBCI32/02



Zenith 60 x 40cm Cover: Jacquard Velvet

Rich in character, this velvet cushion features an eye-catching printed chevron complemented by an intricate jacquard weave.



Muscovado RBCI40/0I



Jasper RBCI40/02

Matiko 50x50cm Cover: Printed Jacquard Weave

Colourful printed shapes form an opulent geometric velvet cushion that's rich in depth and texture.



Malachite RBCI33/0I



Multi RBCI33/02



A sea of textured linen spots dance across a lustrous silk satin to create a truly luxurious cushion



White Pepper RBCI38/0I



Opaline RBCI38/02



Soapstone RBCI38/03

Inaya Velvet 60 x 40cm Cover: Printed Velvet

A luxurious velvet cushion, inspired by an abstract landscape that reflects the multicolour palette of a hazy sunrise.

Tiano 60 x 40cm Cover: Jacquard Velvet

This beautifully bold, velvet cushion presents a vibrant, irregular geometric, intricately printed with a captivating design and woven with highlights of colourful metallics.

Otoko 50x50cm Cover: Foil Printed Velvet

Circles of intricate, interlocking lines delicately foil printed on a tactile velvet create a playful, contemporary cushion.



Aurora RBCI29/0I



Gunmetal RBCI37/0I



Peacock RBCI37/02



Multi RBCI37/03



Pampas RBCI39/0I



Shadow RBCI39/02

Kiriko 50x50cm Cover: Textured Weave

Featuring a colourful, chunky weave that combi