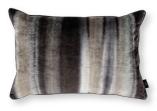

## Viridis

60 x 40cm - 3 Colours 65 x 65cm - 2 Colours Cover: Spray-dyed Velvet

An artistically bold, velvet cushion with a striking, irregular stripe that has been randomly spray-dyed by hand.

Storm RBCI34/0I

Storm RBCI35/0I

Pumice RBCI34/02

Teal RBCI35/0I

Teal RBCI34/03