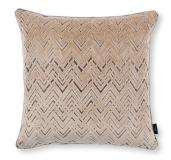

Mineral RBCI32/0I

Multi RBCI32/02

Zenith 60 x 40cm Cover: Jacquard Velvet

Rich in character, this velvet cushion features an eye-catching printed chevron complemented by an intricate jacquard weave.

Muscovado RBCI40/0I