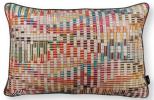

Multi RBCI37/03

Pampas RBCI39/0I

Shadow RBCI39/02

Kiriko 50x50cm Cover: Textured Weave

Featuring a colourful, chunky weave that combines textural bouclé and ribbons of lustrous knitted yarns, the Kiriko cushion is rich in depth and texture.