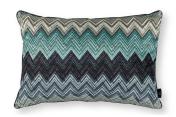

Storm RBCI4I/0I

Teal RBCI4I/02

Rosa RBCI4I/03

Zola 50x50cm Cover: Jacquard Velvet

A luxurious velvet featuring an informal chevron, woven with a textural, metallic effect background, the Zola cushion creates a stunning statement.