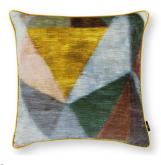

> Agate RBCI36/01

Cinnamon RBCI36/02

Rosa RBCI36/03

Nyoka 60 x 40cm Cover: Printed Jacquard Velvet

This lustrous velvet cushion is printed with a colourful grid geometric that's further enhanced by a linear jacquard design with shimmering metallic effect threads.