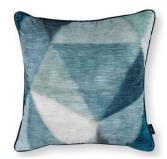

## Zafaro 50x50cm Cover: Printed Velvet

Colourful, contemporary diamonds with soft, diffused edges form a wonderfully tactile, velvet cushion.

Lotus RBCI30/0I

Peacock RBCI30/02

Lune 50x50cm Cover: Printed Jacquard Weave