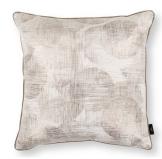

This luxurious cushion features a painterly, watercolour circle design with a gentle movement of colour.

Peacock RBCI3I/0I

Oxide RBCI3I/02

Rosa RBCI3I/03

Nuala 50x50cm Cover: Jacquard Velvet

Large, velvet polka dots contrast against woven metallic yarns in a sumptuous play of light and shade.