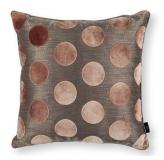

This luxurious cushion features a painterly, watercolour circle design with a gentle movement of colour.

Peacock RBCI3I/0I

Oxide RBCI3I/02

Rosa RBCI3I/03

Nuala 50x50cm Cover: Jacquard Velvet

Large, velvet polka dots contrast against woven metallic yarns in a sumptuous play of light and shade.