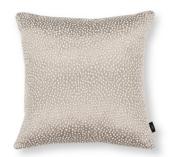

Multi RBCI37/03

Pampas RBCI39/0I

Shadow RBCI39/02

Kiriko 50x50cm Cover: Textured Weave

Featuring a colourful, chunky weave that combines textural bouclé and ribbons of lustrous knitted yarns, the Kiriko cushion is rich in depth and texture.