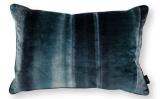

## Viridis

60 x 40cm - 3 Colours 65 x 65cm - 2 Colours Cover: Spray-dyed Velvet

An artistically bold, velvet cushion with a striking, irregular stripe that has been randomly spray-dyed by hand.

Storm RBCI34/0I

Storm RBCI35/0I

Pumice RBCI34/02

Teal RBCI35/0I

Teal RBCI34/03