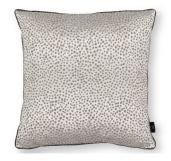

Jasper RBCI40/02

Matiko 50x50cm Cover: Printed Jacquard Weave

Colourful printed shapes form an opulent geometric velvet cushion that's rich in depth and texture.

Malachite RBCI33/0I

Multi RBCI33/02

A sea of textured linen spots dance across a lustrous silk satin to create a truly luxurious cushion