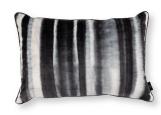

## Viridis

60 x 40cm - 3 Colours 65 x 65cm - 2 Colours Cover: Spray-dyed Velvet

An artistically bold, velvet cushion with a striking, irregular stripe that has been randomly spray-dyed by hand.

Storm RBCI34/0I

Storm RBCI35/0I

Pumice RBCI34/02

Teal RBCI35/0I

Teal RBCI34/03