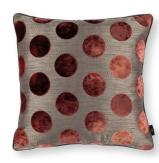

This luxurious cushion features a painterly, watercolour circle design with a gentle movement of colour.

Peacock RBCI3I/0I

Oxide RBCI3I/02

Rosa RBCI3I/03

Nuala 50x50cm Cover: Jacquard Velvet

Large, velvet polka dots contrast against woven metallic yarns in a sumptuous play of light and shade.