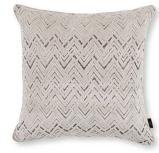

Storm RBCI4I/0I

Teal RBCI4I/02

Rosa RBCI4I/03

Zola 50x50cm Cover: Jacquard Velvet

A luxurious velvet featuring an informal chevron, woven with a textural, metallic effect background, the Zola cushion creates a stunning statement.