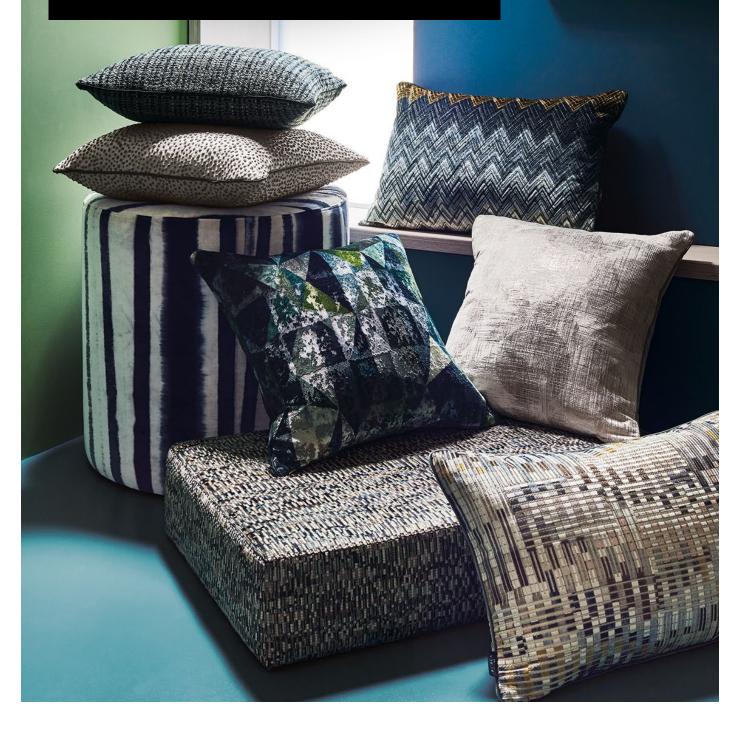

Multi RBCI37/03

Pampas RBCI39/0I

Shadow RBCI39/02

Kiriko 50x50cm Cover: Textured Weave

Featuring a colourful, chunky weave that combines textural bouclé and ribbons of lustrous knitted yarns, the Kiriko cushion is rich in depth and texture.

Storm RBCI4I/0I

Teal RBCI4I/02

Rosa RBCI4I/03

Zola 50x50cm Cover: Jacquard Velvet

A luxurious velvet featuring an informal chevron, woven with a textural, metallic effect background, the Zola cushion creates a stunning statement.

## Viridis

60 x 40cm - 3 Colours 65 x 65cm - 2 Colours Cover: Spray-dyed Velvet

An artistically bold, velvet cushion with a striking, irregular stripe that has been randomly spray-dyed by hand.

Storm RBCI34/0I