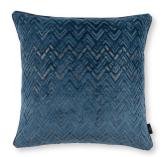

Storm RBCI4I/0I

Teal RBCI4I/02

Rosa RBCI4I/03

Zola 50x50cm Cover: Jacquard Velvet

A luxurious velvet featuring an informal chevron, woven with a textural, metallic effect background, the Zola cushion creates a stunning statement.