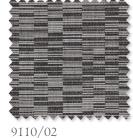

# Ikulu

Textured Weave

An irregular, stepped ottoman weave is playfully contrasted by a rustic, wrapped yarn and soft, indulgent chenille.

Suitable for upholstery and accessories

3 Colours