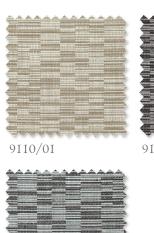

# Ikulu

Textured Weave

An irregular, stepped ottoman weave is playfully contrasted by a rustic, wrapped yarn and soft, indulgent chenille.

Suitable for upholstery and accessories

3 Colours