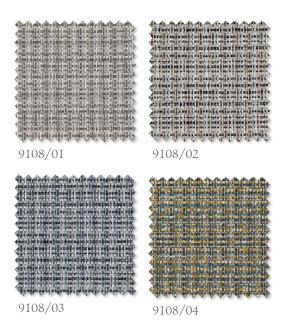

# Ikulu

Textured Weave

An irregular, stepped ottoman weave is playfully contrasted by a rustic, wrapped yarn and soft, indulgent chenille.

Suitable for upholstery and accessories

3 Colours