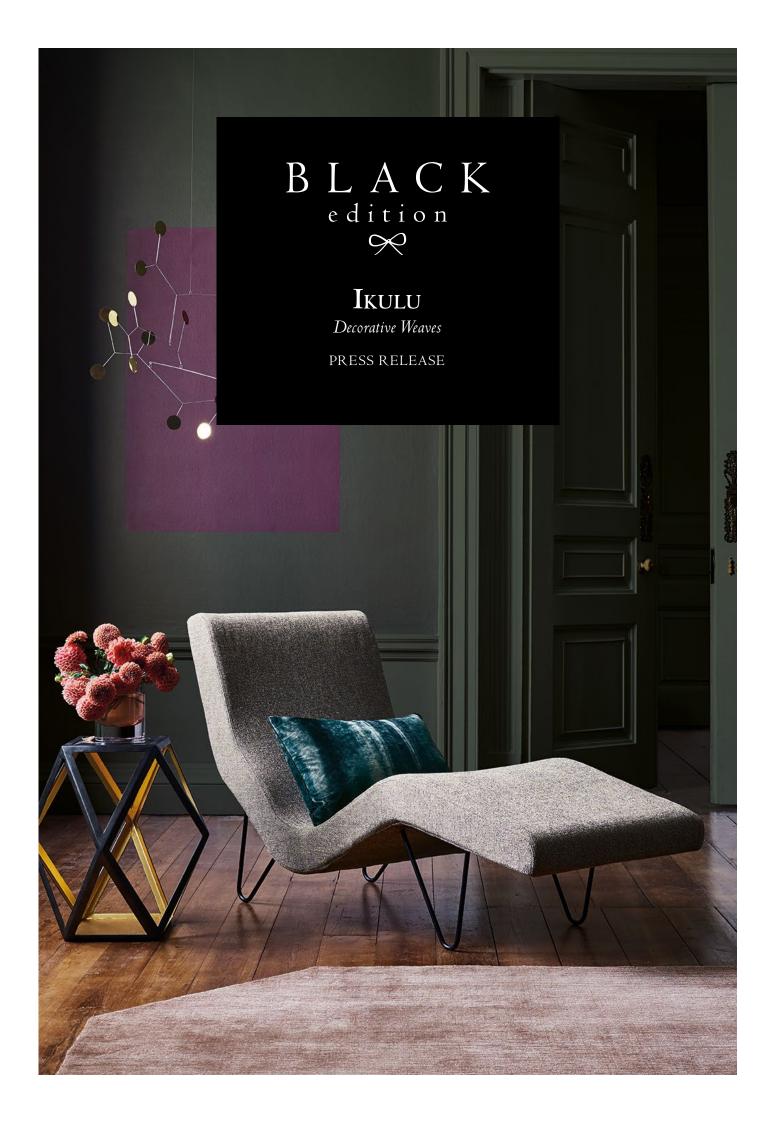

# Ikulu

Textured Weave

An irregular, stepped ottoman weave is playfully contrasted by a rustic, wrapped yarn and soft, indulgent chenille.

Suitable for upholstery and accessories

3 Colours