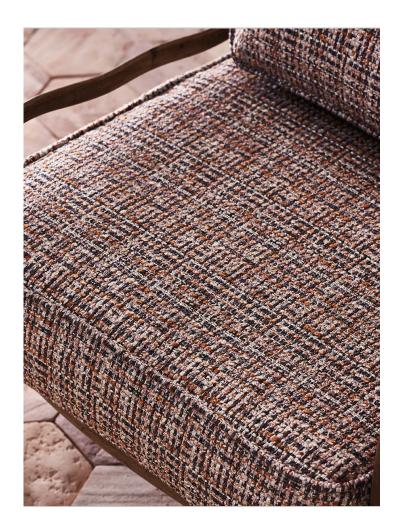

# Ikulu

Textured Weave

An irregular, stepped ottoman weave is playfully contrasted by a rustic, wrapped yarn and soft, indulgent chenille.

Suitable for upholstery and accessories

3 Colours