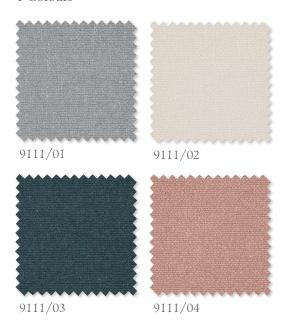

## Ruba

### Textured Weave

With exquisite depth and detail, soft chenille distinctively contrasts with lustrous yarns, forming a textural play of matt and shine in this sumptuous, contemporary weave.

Suitable for upholstery and accessories 5 Colours