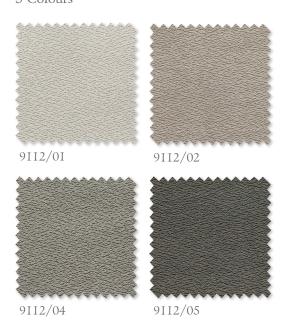

## Oti

### Textured Weave

A lustrous, two-tone bouclé yarn combines with soft chenille to create a textural, versatile weave that has an iridescent charm.

Suitable for upholstery and accessories 7 Colours