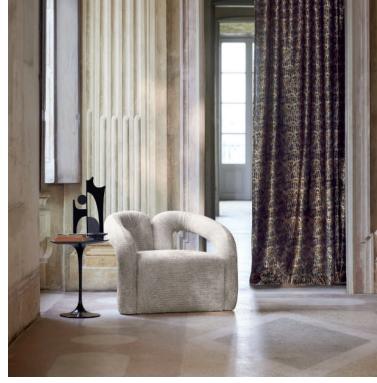

### Decorative Embroideries, Sheers & Weaves

For elegant creative endeavours, attention to detail is defined in this innovative collection of lightweight, decorative fabrics. Intricate embroideries, complex weaves and ethereal sheers imbue a sense of grace and sophistication, with distinctive textural elements brought to life through a myriad of technical mastery.

Blending considered copper shades, subtle pinks and gold tones with jadeite hues, the palette provides a new perspective on contemporary opulence, flawlessly merging colour and texture.

Minos Wide-Width Decorative Sheer 2 Colours

Etereo Wide-Width Decorative Sheer 3 Colours

**Mistra** Wide-Width Decorative Sheer 4 Colours

I Colours