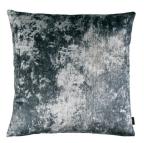

**Katsura Peacock** Face: Printed Linen Satin Reverse: Linen Satin

RBC120/01 50x50cm (19.75"x19.75")

Aiko Peacock Face: Textured Weave Reverse: Plain Satin RBC126/02 50x50cm (19.75"x19.75")

Hanawa Jacquard Blush Face: Printed Jacquard Velvet Reverse: Plain Satin