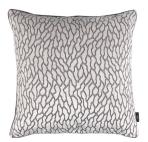

Aiko Avocet Face: Textured Weave Reverse: Plain Satin RBC126/01 50x50cm (19.75"x19.75")

Hanawa Jacquard Jasper Face: Printed Jacquard Velvet Reverse: Plain Satin

Kensu Viridian Face: Printed Jacquard Velvet Reverse: Plain Satin RBC117/02 65x65cm (25.5"x25.5")