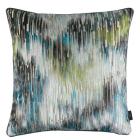

## MIZUMI CUSHIONS

Inspired by the work of prominent woodcut artist Katsutoshi Yuasa, Black Edition has embarked on an exploration of time-honoured Japanese printmaking practises to create the luxurious Mizumi cushion collection. Enriched with colourful, contemporary designs and indulgent textures, abstract stories and landscapes from Katsutoshi Yuasa's work have been reimagined to form part of this unique range of cushions.

Aiko Avocet Face: Textured Weave Reverse: Plain Satin RBC126/01 50x50cm (19.75"x19.75")

Hanawa Jacquard Jasper Face: Printed Jacquard Velvet Reverse: Plain Satin

Kensu Viridian Face: Printed Jacquard Velvet Reverse: Plain Satin RBC117/02 65x65cm (25.5"x25.5")