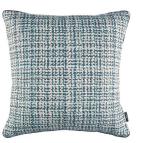

**Utsuro Steeple Grey** Face: Jacquard Weave Reverse: Plain Satin

RBC128/01 50x50cm (19.75"x19.75")

Kuboa Sienna Face: Textured Weave Reverse: Plain Satin

RBC125/01 60x40cm (23.5"x15.75")

Romita Teal Face: Jacquard Velvet Reverse: Plain Satin RBC127/05 50x50cm (19.75"x19.75")

**Utsuro Tempest** Face: Jacquard Weave Reverse: Plain Satin

RBC128/02 50x50cm (19.75"x19.75")

Kuboa Zaffre Face: Textured Weave Reverse: Plain Satin

RBC125/02 60x40cm (23.5"x15.75")

**Utsuro Soft Gold** Face: Jacquard Weave Reverse: Plain Satin