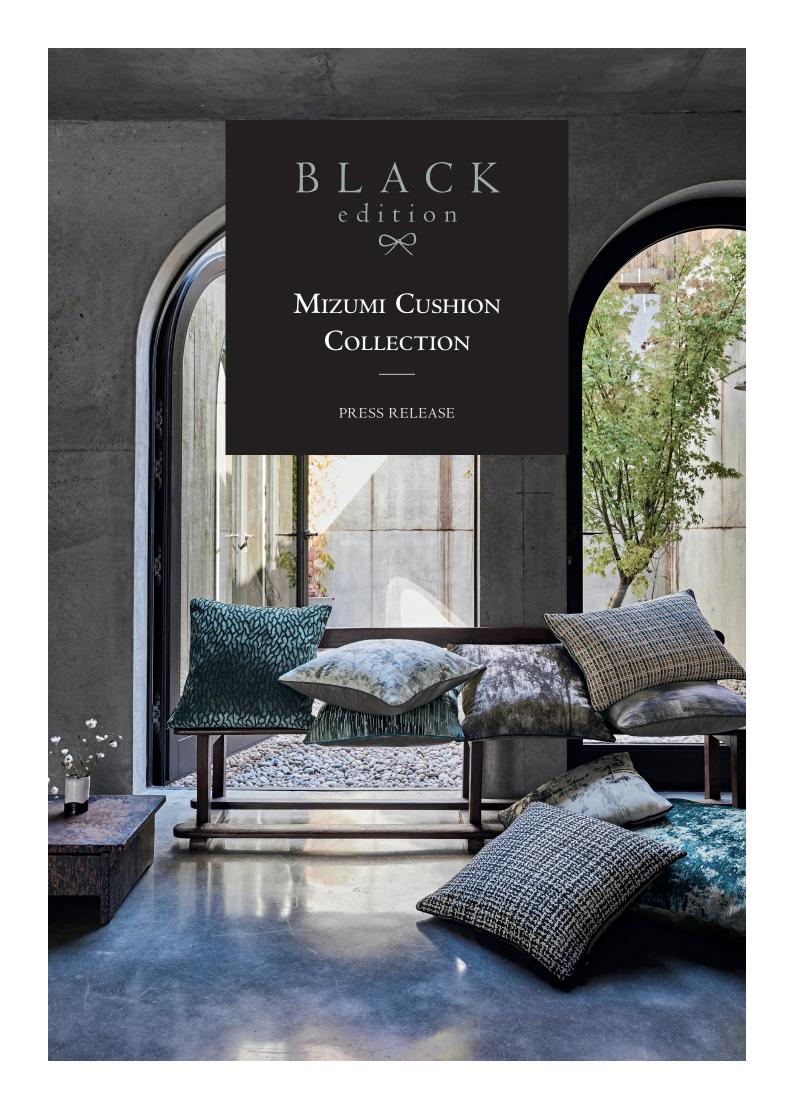

Aiko Birch Face: Textured Weave Reverse: Plain Satin RBC126/03 50x50cm (19.75"x19.75")

**Tomoko Velvet Malachite** Face: Printed Velvet Reverse: Plain Satin

RBC121/02 60x40cm (23.5"x15.75")

Narita Coast Face: Printed Jacquard Weave Reverse: Plain Satin RBC123/01 50x50cm (19.75"x19.75")

Hanawa Jasper Face: Printed Jacquard Weave Reverse: Plain Satin

RBC124/02 50x50cm (19.75"x19.75")

**Tomoko Velvet Oxide** Face: Printed Velvet Reverse: Plain Satin

Romita Pampas Face: Jacquard Velvet Reverse: Plain Satin RBC127/01 50x50cm (19.75"x19.75")