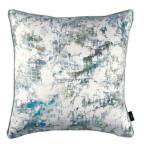

**Katsura Peacock** Face: Printed Linen Satin Reverse: Linen Satin

RBC120/01 50x50cm (19.75"x19.75")

Aiko Peacock Face: Textured Weave Reverse: Plain Satin RBC126/02 50x50cm (19.75"x19.75")

Hanawa Jacquard Blush Face: Printed Jacquard Velvet Reverse: Plain Satin