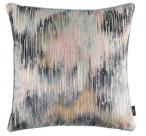

## MIZUMI CUSHIONS

Inspired by the work of prominent woodcut artist Katsutoshi Yuasa, Black Edition has embarked on an exploration of time-honoured Japanese printmaking practises to create the luxurious Mizumi cushion collection. Enriched with colourful, contemporary designs and indulgent textures, abstract stories and landscapes from Katsutoshi Yuasa's work have been reimagined to form part of this unique range of cushions.

Aiko Avocet Face: Textured Weave Reverse: Plain Satin RBC126/01 50x50cm (19.75"x19.75")

Hanawa Jacquard Jasper Face: Printed Jacquard Velvet Reverse: Plain Satin

Kensu Viridian Face: Printed Jacquard Velvet Reverse: Plain Satin RBC117/02 65x65cm (25.5"x25.5")