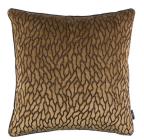

Hanawa Jasper Face: Printed Jacquard Weave Reverse: Plain Satin

RBC124/02 50x50cm (19.75"x19.75")

**Tomoko Velvet Oxide** Face: Printed Velvet Reverse: Plain Satin

Romita Pampas Face: Jacquard Velvet Reverse: Plain Satin RBC127/01 50x50cm (19.75"x19.75")