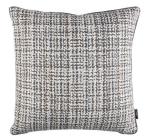

Aiko Avocet Face: Textured Weave Reverse: Plain Satin RBC126/01 50x50cm (19.75"x19.75")

Hanawa Jacquard Jasper Face: Printed Jacquard Velvet Reverse: Plain Satin

Kensu Viridian Face: Printed Jacquard Velvet Reverse: Plain Satin RBC117/02 65x65cm (25.5"x25.5")

**Katsura Peacock** Face: Printed Linen Satin Reverse: Linen Satin

RBC120/01 50x50cm (19.75"x19.75")

Aiko Peacock Face: Textured Weave Reverse: Plain Satin RBC126/02 50x50cm (19.75"x19.75")

Hanawa Jacquard Blush Face: Printed Jacquard Velvet Reverse: Plain Satin

Aiko Birch Face: Textured Weave Reverse: Plain Satin RBC126/03 50x50cm (19.75"x19.75")

**Tomoko Velvet Malachite** Face: Printed Velvet Reverse: Plain Satin

RBC121/02 60x40cm (23.5"x15.75")

Narita Coast Face: Printed Jacquard Weave Reverse: Plain Satin RBC123/01 50x50cm (19.75"x19.75")