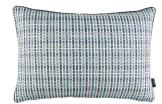

Aiko Avocet Face: Textured Weave Reverse: Plain Satin RBC126/01 50x50cm (19.75"x19.75")

Hanawa Jacquard Jasper Face: Printed Jacquard Velvet Reverse: Plain Satin

Kensu Viridian Face: Printed Jacquard Velvet Reverse: Plain Satin RBC117/02 65x65cm (25.5"x25.5")