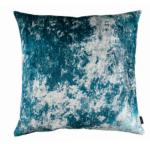

Aiko Birch Face: Textured Weave Reverse: Plain Satin RBC126/03 50x50cm (19.75"x19.75")

**Tomoko Velvet Malachite** Face: Printed Velvet Reverse: Plain Satin

RBC121/02 60x40cm (23.5"x15.75")

Narita Coast Face: Printed Jacquard Weave Reverse: Plain Satin RBC123/01 50x50cm (19.75"x19.75")

Hanawa Jasper Face: Printed Jacquard Weave Reverse: Plain Satin

RBC124/02 50x50cm (19.75"x19.75")

**Tomoko Velvet Oxide** Face: Printed Velvet Reverse: Plain Satin

Romita Pampas Face: Jacquard Velvet Reverse: Plain Satin RBC127/01 50x50cm (19.75"x19.75")