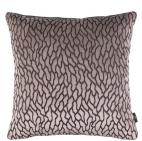

Aiko Avocet Face: Textured Weave Reverse: Plain Satin RBC126/01 50x50cm (19.75"x19.75")

Hanawa Jacquard Jasper Face: Printed Jacquard Velvet Reverse: Plain Satin

Kensu Viridian Face: Printed Jacquard Velvet Reverse: Plain Satin RBC117/02 65x65cm (25.5"x25.5")