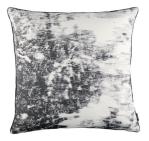

**Utsuro Steeple Grey** Face: Jacquard Weave Reverse: Plain Satin

RBC128/01 50x50cm (19.75"x19.75")

Kuboa Sienna Face: Textured Weave Reverse: Plain Satin

RBC125/01 60x40cm (23.5"x15.75")

Romita Teal Face: Jacquard Velvet Reverse: Plain Satin RBC127/05 50x50cm (19.75"x19.75")

**Utsuro Tempest** Face: Jacquard Weave Reverse: Plain Satin

RBC128/02 50x50cm (19.75"x19.75")

Kuboa Zaffre Face: Textured Weave Reverse: Plain Satin

RBC125/02 60x40cm (23.5"x15.75")

**Utsuro Soft Gold** Face: Jacquard Weave Reverse: Plain Satin