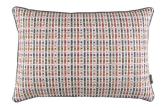

RBC122/01 50x50cm (19.75"x19.75")

Narita Monsoon Face: Printed Jacquard Weave Reverse: Plain Satin RBC123/02 50x50cm (19.75"x19.75")

Hanawa Blush Face: Printed Jacquard Weave Reverse: Plain Satin

RBC124/01 50x50cm (19.75"x19.75")