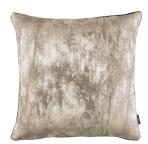

Aiko Birch Face: Textured Weave Reverse: Plain Satin RBC126/03 50x50cm (19.75"x19.75")

**Tomoko Velvet Malachite** Face: Printed Velvet Reverse: Plain Satin

RBC121/02 60x40cm (23.5"x15.75")

Narita Coast Face: Printed Jacquard Weave Reverse: Plain Satin RBC123/01 50x50cm (19.75"x19.75")

Hanawa Jasper Face: Printed Jacquard Weave Reverse: Plain Satin

RBC124/02 50x50cm (19.75"x19.75")

**Tomoko Velvet Oxide** Face: Printed Velvet Reverse: Plain Satin

Romita Pampas Face: Jacquard Velvet Reverse: Plain Satin RBC127/01 50x50cm (19.75"x19.75")