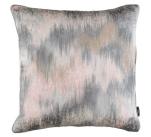

**Katsura Peacock** Face: Printed Linen Satin Reverse: Linen Satin

RBC120/01 50x50cm (19.75"x19.75")

Aiko Peacock Face: Textured Weave Reverse: Plain Satin RBC126/02 50x50cm (19.75"x19.75")

Hanawa Jacquard Blush Face: Printed Jacquard Velvet Reverse: Plain Satin

RBC122/01 50x50cm (19.75"x19.75")

Narita Monsoon Face: Printed Jacquard Weave Reverse: Plain Satin RBC123/02 50x50cm (19.75"x19.75")

Hanawa Blush Face: Printed Jacquard Weave Reverse: Plain Satin

RBC124/01 50x50cm (19.75"x19.75")