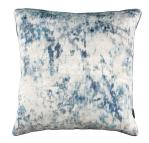

**Utsuro Steeple Grey** Face: Jacquard Weave Reverse: Plain Satin

RBC128/01 50x50cm (19.75"x19.75")

Kuboa Sienna Face: Textured Weave Reverse: Plain Satin

RBC125/01 60x40cm (23.5"x15.75")

Romita Teal Face: Jacquard Velvet Reverse: Plain Satin RBC127/05 50x50cm (19.75"x19.75")

**Utsuro Tempest** Face: Jacquard Weave Reverse: Plain Satin

RBC128/02 50x50cm (19.75"x19.75")

Kuboa Zaffre Face: Textured Weave Reverse: Plain Satin

RBC125/02 60x40cm (23.5"x15.75")

**Utsuro Soft Gold** Face: Jacquard Weave Reverse: Plain Satin