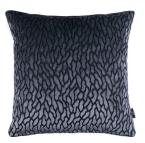

**Utsuro Steeple Grey** Face: Jacquard Weave Reverse: Plain Satin

RBC128/01 50x50cm (19.75"x19.75")

Kuboa Sienna Face: Textured Weave Reverse: Plain Satin

RBC125/01 60x40cm (23.5"x15.75")

Romita Teal Face: Jacquard Velvet Reverse: Plain Satin RBC127/05 50x50cm (19.75"x19.75")

**Utsuro Tempest** Face: Jacquard Weave Reverse: Plain Satin

RBC128/02 50x50cm (19.75"x19.75")

Kuboa Zaffre Face: Textured Weave Reverse: Plain Satin

RBC125/02 60x40cm (23.5"x15.75")

**Utsuro Soft Gold** Face: Jacquard Weave Reverse: Plain Satin