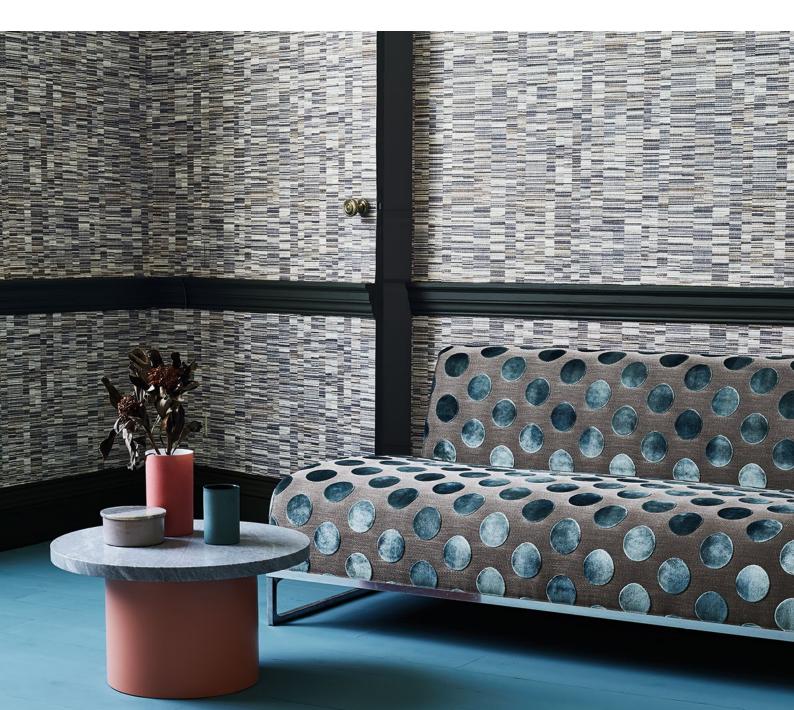

### Jacquard Velvet

Large, velvet polka dots, carefully spray-dyed by hand, contrast against woven metallic yarns in a sumptuous play of light and shade.

Suitable for upholstery, drapes and accessories  $56\%\,\mathrm{VI},\,44\%\,\,\mathrm{PL}$ 