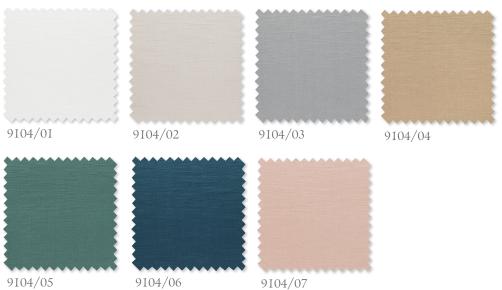

# Ilana

Silk Satin

This lustrous silk satin weave has a beautiful fluidity and a gently textured appearance, created by an irregular twisted weft yarn on the reverse.

Suitable for drapes and accessories 49% VI, 24% PL, 18% SE, 9% PC