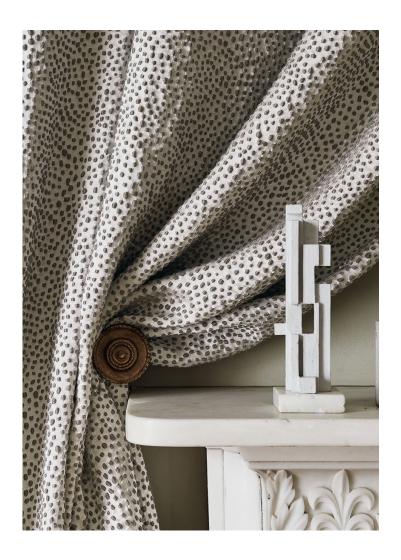

### Aureli

Jacquard Weave

An array of textured linen spots are created using a shrink yarn technique, the yarns are flat when woven but when subjected to heat the yarns contract, resulting in a raised effect, adding intrigue to the silk satin background.

Suitable for drapes and accessories 52% LI, 21% CO, 16% SE, 11% PC

Jacquard Velvet

A vibrant, irregular geometric, Tiano is first jacquard woven with a range of colourful metallic yarns, then printed with a captivating pixilated design which only appears on the velvet pile.