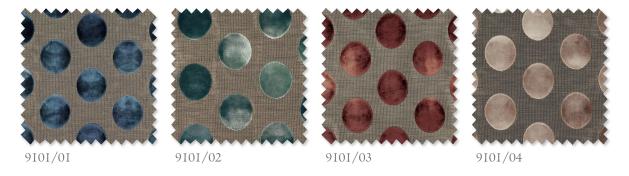

### Jacquard Velvet

Large, velvet polka dots, carefully spray-dyed by hand, contrast against woven metallic yarns in a sumptuous play of light and shade.

Suitable for upholstery, drapes and accessories  $56\%\,\mathrm{VI},\,44\%\,\,\mathrm{PL}$ 