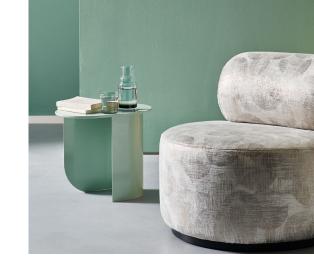

## Zenith

#### Jacquard Velvet

A sumptuous jacquard woven velvet with an eyecatching, printed chevron that sits playfully misaligned with the weave

Suitable for upholstery, drapes and accessories 53% VI 28% CO 19% PL