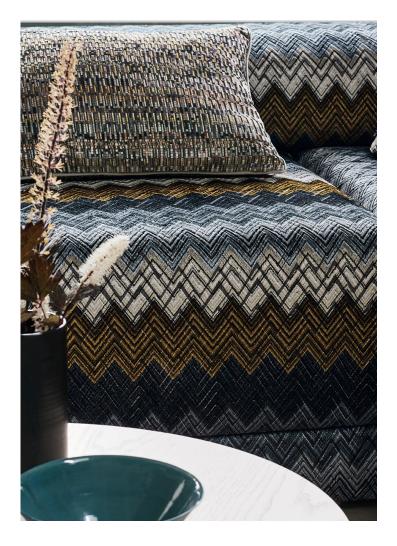

## Zenith

#### Jacquard Velvet

A sumptuous jacquard woven velvet with an eyecatching, printed chevron that sits playfully misaligned with the weave

Suitable for upholstery, drapes and accessories 53% VI 28% CO 19% PL