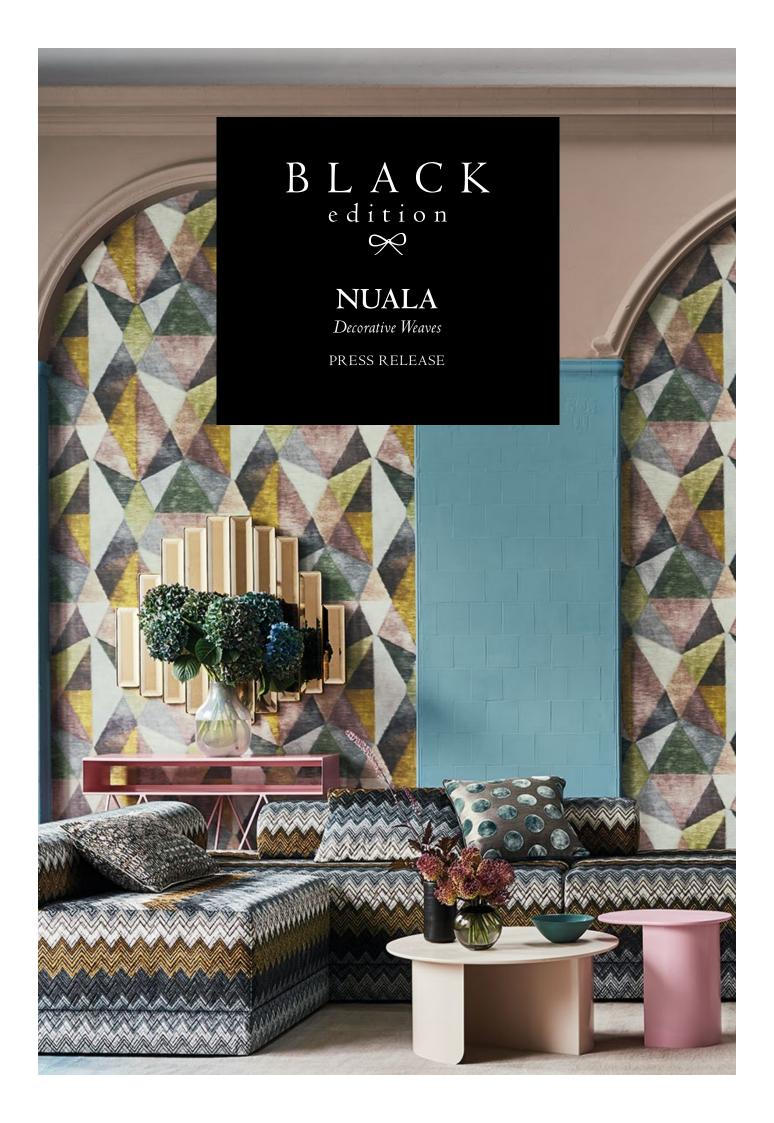

## Nuala

### Jacquard Velvet

Large, velvet polka dots, carefully spray-dyed by hand, contrast against woven metallic yarns in a sumptuous play of light and shade.

Suitable for upholstery, drapes and accessories  $56\%\,\mathrm{VI},\,44\%\,\,\mathrm{PL}$ 





## Otoko

#### Foil Printed Velvet

Circles of intricate, interlocking lines are delicately foil printed onto a tactile velvet creating a playful, contemporary design.

Suitable for upholstery, drapes and accessories 49% VI, 39% CO, 11% PL, 1% PA





9106/02





9106/03



## Zenith

#### Jacquard Velvet

A sumptuous jacquard woven velvet with an eyecatching, printed chevron that sits playfully misaligned with the weave

Suitable for upholstery, drapes and accessories 53% VI 28% CO 19% PL











## Zola

### Jacquard Velv