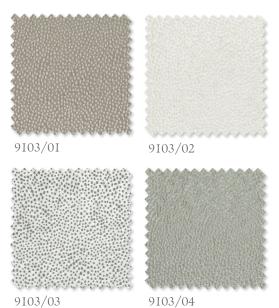

### Aureli

Jacquard Weave

An array of textured linen spots are created using a shrink yarn technique, the yarns are flat when woven but when subjected to heat the yarns contract, resulting in a raised effect, adding intrigue to the silk satin background.

Suitable for drapes and accessories 52% LI, 21% CO, 16% SE, 11% PC

Jacquard Velvet

A vibrant, irregular geometric, Tiano is first jacquard woven with a range of colourful metallic yarns, then printed with a captivating pixilated design which only appears on the velvet pile.