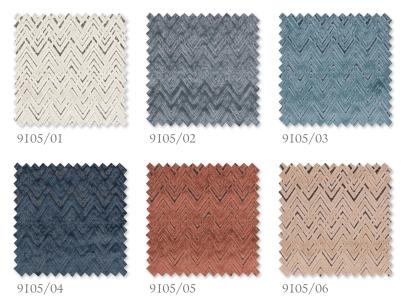

## Zenith

#### Jacquard Velvet

A sumptuous jacquard woven velvet with an eyecatching, printed chevron that sits playfully misaligned with the weave

Suitable for upholstery, drapes and accessories 53% VI 28% CO 19% PL