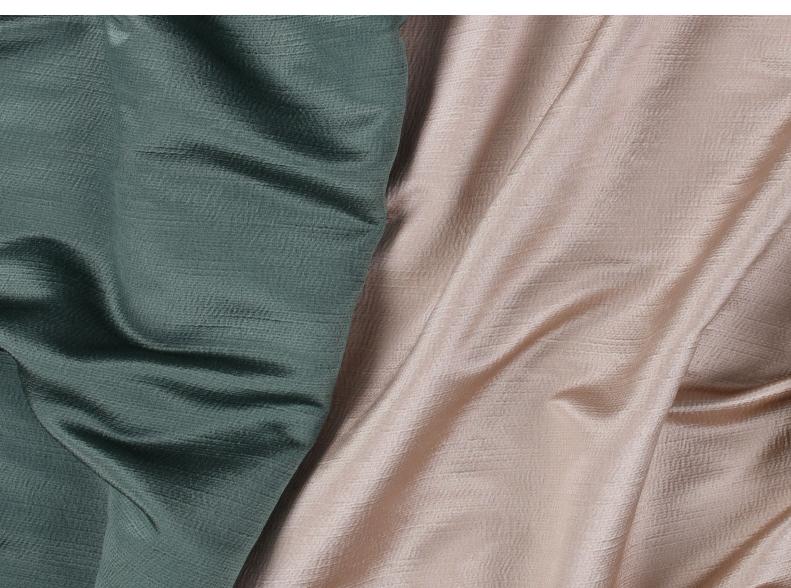

# Ilana

Silk Satin

This lustrous silk satin weave has a beautiful fluidity and a gently textured appearance, created by an irregular twisted weft yarn on the reverse.

Suitable for drapes and accessories 49% VI, 24% PL, 18% SE, 9% PC