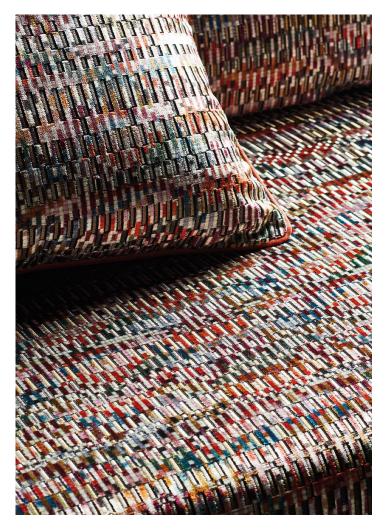

oven with a textural, metallic effect background and presented in a sophisticated palette.

Suitable for upholstery, drapes and accessories  $52\% \, \text{VI}$ ,  $48\% \, \text{PL}$ ,





### Aureli

Jacquard Weave

An array of textured linen spots are created using a shrink yarn technique, the yarns are flat when woven but when subjected to heat the yarns contract, resulting in a raised effect, adding intrigue to the silk satin background.

Suitable for drapes and accessories 52% LI, 21% CO, 16% SE, 11% PC





Jacquard Velvet

A vibrant, irregular geometric, Tiano is first jacquard woven with a range of colourful metallic yarns, then printed with a captivating pixilated design which only appears on the velvet pile.

Suitable for upholstery, drapes and accessories 58% PL, 42% VI,







# Ilana

Silk Satin

This lustrous silk satin weave has a beautiful fluidity and a gently textured appearance, created by an irregular twisted weft yarn on the reverse.

Suitable for drapes and accessories 49% VI, 24% PL, 18% SE, 9% PC