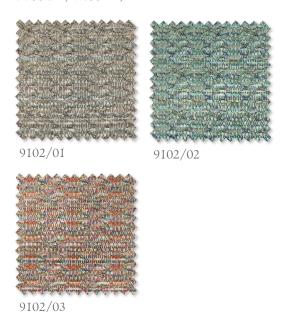

Suitable for upholstery, drapes and accessories 58% PL, 42% VI,

# Ilana

Silk Satin

This lustrous silk satin weave has a beautiful fluidity and a gently textured appearance, created by an irregular twisted weft yarn on the reverse.

Suitable for drapes and accessories 49% VI, 24% PL, 18% SE, 9% PC