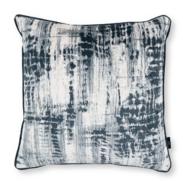

Jackson Shadow Cover: Printed Velvet RBC150/02 50x50cm (19.75"x19.75")

Jackson Charcoal Cover: Printed Velvet RBCI50/03 50x50cm (19.75"x19.75")

**Jacinta Jasper** Cover: Printed Jacquard Velvet RBC148/01 50x50cm (19.75"x19.75")