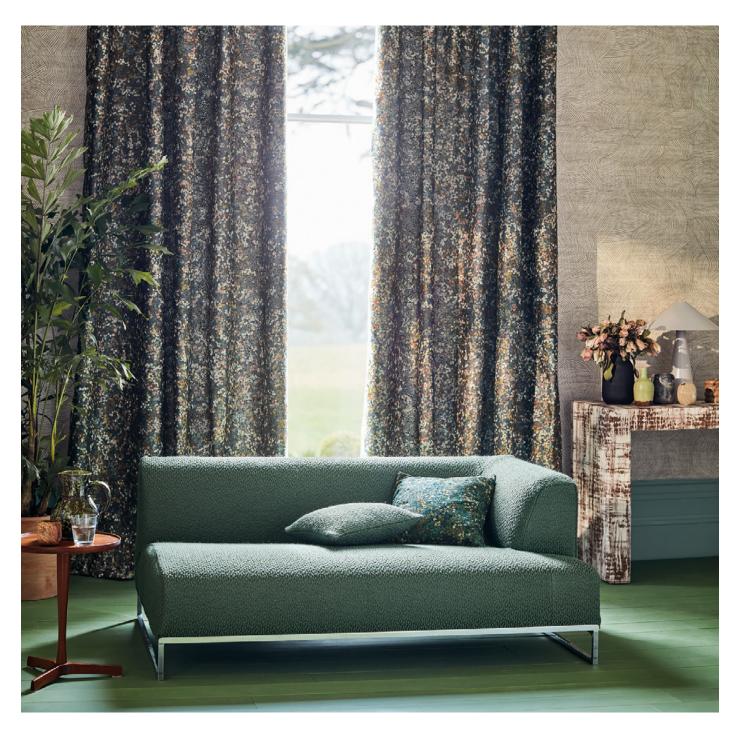

## Cushions

Makona Shadow Cover: Printed Velvet RBC143/01 50x50cm (19.75"x19.75")

Makona Teal Cover: Printed Velvet RBC143/02 50x50cm (19.75"x19.75")

Makona Kaitoke Cover: Printed Velvet RBC143/03 50x50cm (19.75"x19.75")

Tabala Velvet Oxide Cover: Printed Jacquard Velvet RBCI44/0I 50x50cm (19.75"x19.75")

Tabala Velvet Wakame Cover: Printed Jacquard Velvet RBC144/02 50x50cm (19.75"x19.75")

Tabala Velvet Syrah Cover: Printed Jacquard Velvet RBC144/03 50x50cm (19.75"x19.75")

Tabala Indium Cover: Decorative Jacquard Weave RBC160/0I 50x50cm (19.75"x19.75")

Tabala Teal Cover: Decorative Jacquard Weave RBC160/02 50x50cm (19.75"x19.75")

Tabala Mehndi Cover: Decorative Jacquard Weave RBCI60/03 50x50cm (19.75"x19.75")