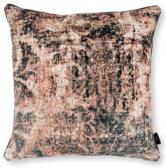

Tabala Velvet Oxide Cover: Printed Jacquard Velvet RBCI44/0I 50x50cm (19.75"x19.75")

Tabala Velvet Wakame Cover: Printed Jacquard Velvet RBC144/02 50x50cm (19.75"x19.75")

Tabala Velvet Syrah Cover: Printed Jacquard Velvet RBC144/03 50x50cm (19.75"x19.75")