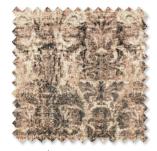

# Jacinta

Printed Jacquard Velvet

Layers of detail come together to form an elusive damask design, printed on a sumptuous velvet that bursts through a lustrous metallic ground.

Suitable for drapes, upholstery and accessories 2 colours

9121/01

9121/02