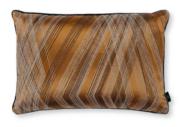

Tabala Velvet Oxide Cover: Printed Jacquard Velvet RBCI44/0I 50x50cm (19.75"x19.75")

Tabala Velvet Wakame Cover: Printed Jacquard Velvet RBC144/02 50x50cm (19.75"x19.75")

Tabala Velvet Syrah Cover: Printed Jacquard Velvet RBC144/03 50x50cm (19.75"x19.75")