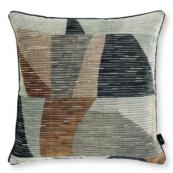

#### Tabala Velvet

Printed Jacquard Velvet

Beautifully bold, this statement geometric has a subtly diffused appearance, as overlapping forms create a compilation of painterly shapes. Printed on an elegant jacquard woven velvet, glimpses of shimmering metallic break through the weave, giving the design a wonderful depth and texture.

Suitable for drapes, upholstery and accessories 3 colours

9116/01

9116/02