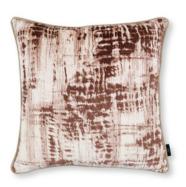

## Cushions

Makona Shadow Cover: Printed Velvet RBC143/01 50x50cm (19.75"x19.75")

Makona Teal Cover: Printed Velvet RBC143/02 50x50cm (19.75"x19.75")

Makona Kaitoke Cover: Printed Velvet RBC143/03 50x50cm (19.75"x19.75")