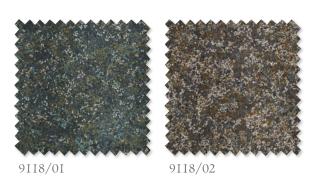

#### Makona

Printed Velvet

Simply striking, towering shoots of exotic bamboo are freely hand painted to convey a charming naivety, printed on an indulgent, deep pile velvet in a rich palette of earthy tones.

Suitable for drapes, upholstery and accessories 3 colours

9115/01

9115/03