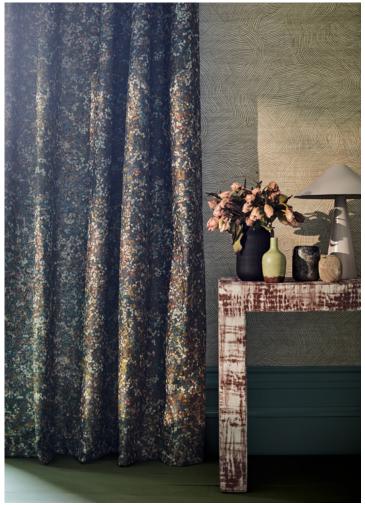

#### Makona

Printed Velvet

Simply striking, towering shoots of exotic bamboo are freely hand painted to convey a charming naivety, printed on an indulgent, deep pile velvet in a rich palette of earthy tones.

Suitable for drapes, upholstery and accessories 3 colours

9115/01

9115/03