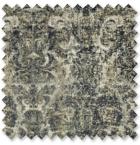

# Jacinta

Printed Jacquard Velvet

Layers of detail come together to form an elusive damask design, printed on a sumptuous velvet that bursts through a lustrous metallic ground.

Suitable for drapes, upholstery and accessories 2 colours

9121/01

9121/02