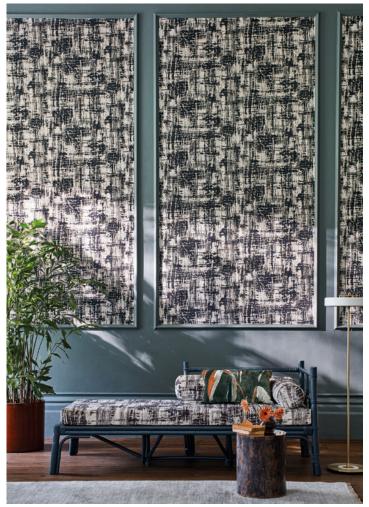

## Imicu

Decorative Jacquard Weave

Reminiscent of intricate string art, a crisscross of monochromatic lines depicts a distinctive, large-scale diamond geometric on an elegant satin ground, with a beautiful handle for drapery.

Suitable for drapes and accessories 6 colours

9120/03

9120/04