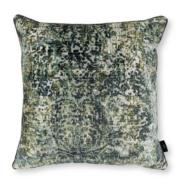

Tabala Indium Cover: Decorative Jacquard Weave RBC160/0I 50x50cm (19.75"x19.75")

Tabala Teal Cover: Decorative Jacquard Weave RBC160/02 50x50cm (19.75"x19.75")

Tabala Mehndi Cover: Decorative Jacquard Weave RBCI60/03 50x50cm (19.75"x19.75")