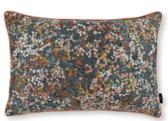

Naira Indium Cover: Embroidered Jacquard Weave RBC145/01 60x40cm (23.5"x15.75")

Naira Mehndi Cover: Embroidered Jacquard Weave RBC145/02 60x40cm (23.5"x15.75")

Ozari Mehndi Cover: Embroidered Cotton Satin RBCI46/0I 60x40cm (23.5"x15.75")