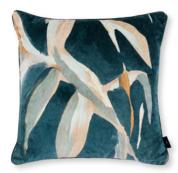

#### Makona

Printed Velvet

Simply striking, towering shoots of exotic bamboo are freely hand painted to convey a charming naivety, printed on an indulgent, deep pile velvet in a rich palette of earthy tones.

Suitable for drapes, upholstery and accessories 3 colours

9115/01

9115/03