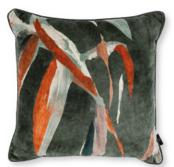

#### Makona

Printed Velvet

Simply striking, towering shoots of exotic bamboo are freely hand painted to convey a charming naivety, printed on an indulgent, deep pile velvet in a rich palette of earthy tones.

Suitable for drapes, upholstery and accessories 3 colours

9115/01

9115/03