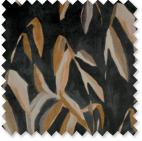

#### Makona

Printed Velvet

Simply striking, towering shoots of exotic bamboo are freely hand painted to convey a charming naivety, printed on an indulgent, deep pile velvet in a rich palette of earthy tones.

Suitable for drapes, upholstery and accessories 3 colours

9115/01

9115/03