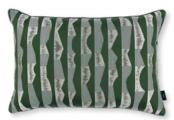

Tabala Indium Cover: Decorative Jacquard Weave RBC160/0I 50x50cm (19.75"x19.75")

Tabala Teal Cover: Decorative Jacquard Weave RBC160/02 50x50cm (19.75"x19.75")

Tabala Mehndi Cover: Decorative Jacquard Weave RBCI60/03 50x50cm (19.75"x19.75")