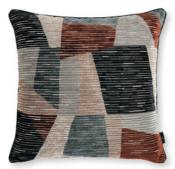

Ozari Kaitoke Cover: Embroidered Cotton Satin RBC146/02 60x40cm (23.5"x15.75")

Ozari Carbon Cover: Embroidered Cotton Satin RBCI46/03 60x40cm (23.5"x15.75")

Jackson Rust Cover: Printed Velvet RBC150/01 50x50cm (19.75"x19.75")

Jackson Shadow Cover: Printed Velvet RBC150/02 50x50cm (19.75"x19.75")

Jackson Charcoal Cover: Printed Velvet RBCI50/03 50x50cm (19.75"x19.75")

**Jacinta Jasper** Cover: Printed Jacquard Velvet RBC148/01 50x50cm (19.75"x19.75")