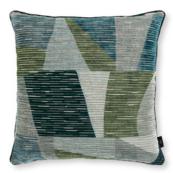

## Cushions

Makona Shadow Cover: Printed Velvet RBC143/01 50x50cm (19.75"x19.75")

Makona Teal Cover: Printed Velvet RBC143/02 50x50cm (19.75"x19.75")

Makona Kaitoke Cover: Printed Velvet RBC143/03 50x50cm (19.75"x19.75")

Tabala Indium Cover: Decorative Jacquard Weave RBC160/0I 50x50cm (19.75"x19.75")

Tabala Teal Cover: Decorative Jacquard Weave RBC160/02 50x50cm (19.75"x19.75")

Tabala Mehndi Cover: Decorative Jacquard Weave RBCI60/03 50x50cm (19.75"x19.75")