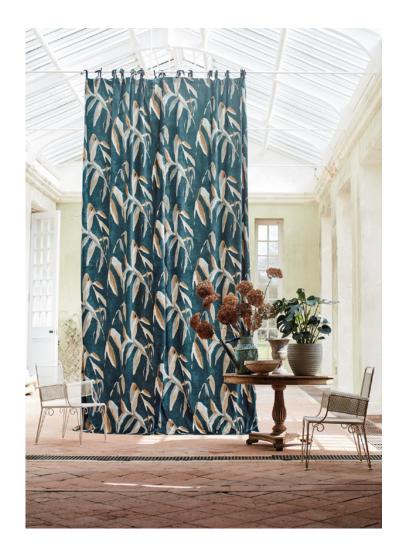

#### Makona

Printed Velvet

Simply striking, towering shoots of exotic bamboo are freely hand painted to convey a charming naivety, printed on an indulgent, deep pile velvet in a rich palette of earthy tones.

Suitable for drapes, upholstery and accessories 3 colours

9115/01

9115/03