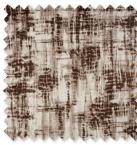

## Imicu

Decorative Jacquard Weave

Reminiscent of intricate string art, a crisscross of monochromatic lines depicts a distinctive, large-scale diamond geometric on an elegant satin ground, with a beautiful handle for drapery.

Suitable for drapes and accessories 6 colours

9120/03

9120/04