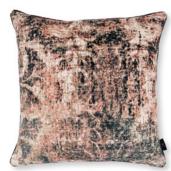

## Cushions

Makona Shadow Cover: Printed Velvet RBC143/01 50x50cm (19.75"x19.75")

Makona Teal Cover: Printed Velvet RBC143/02 50x50cm (19.75"x19.75")

Makona Kaitoke Cover: Printed Velvet RBC143/03 50x50cm (19.75"x19.75")