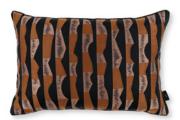

Ozari Kaitoke Cover: Embroidered Cotton Satin RBC146/02 60x40cm (23.5"x15.75")

Ozari Carbon Cover: Embroidered Cotton Satin RBCI46/03 60x40cm (23.5"x15.75")

Jackson Rust Cover: Printed Velvet RBC150/01 50x50cm (19.75"x19.75")

Jackson Shadow Cover: Printed Velvet RBC150/02 50x50cm (19.75"x19.75")

Jackson Charcoal Cover: Printed Velvet RBCI50/03 50x50cm (19.75"x19.75")

**Jacinta Jasper** Cover: Printed Jacquard Velvet RBC148/01 50x50cm (19.75"x19.75")