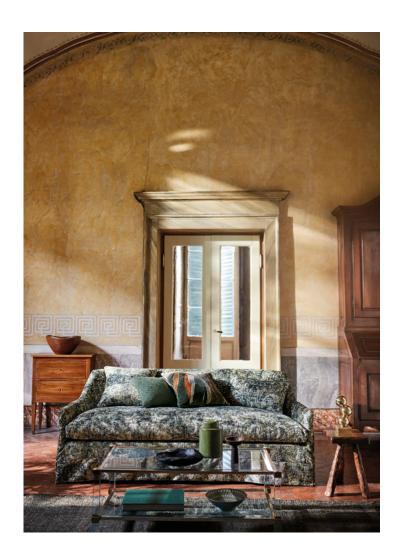

## Tabala

Decorative Jacquard Weave

Painterly shapes are reimagined as a lustrous jacquard weave with a hint of silk that adds to the irresistibly soft texture and beautiful drape of the cloth.

Suitable for drapes and accessories 3 colours

## Imicu

Decorative Jacquard Weave

Reminiscent of intricate string art, a crisscross of monochromatic lines depicts a distinctive, large-scale diamond geometric on an elegant satin ground, with a beautiful handle for drapery.