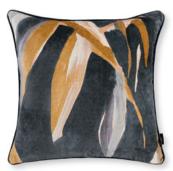

#### Makona

Printed Velvet

Simply striking, towering shoots of exotic bamboo are freely hand painted to convey a charming naivety, printed on an indulgent, deep pile velvet in a rich palette of earthy tones.

Suitable for drapes, upholstery and accessories 3 colours

9115/01

9115/03