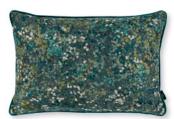

## Cushions

Makona Shadow Cover: Printed Velvet RBC143/01 50x50cm (19.75"x19.75")

Makona Teal Cover: Printed Velvet RBC143/02 50x50cm (19.75"x19.75")

Makona Kaitoke Cover: Printed Velvet RBC143/03 50x50cm (19.75"x19.75")