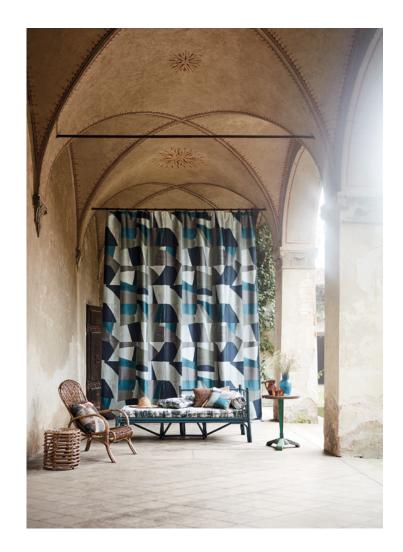

## Tabala

Decorative Jacquard Weave

Painterly shapes are reimagined as a lustrous jacquard weave with a hint of silk that adds to the irresistibly soft texture and beautiful drape of the cloth.

Suitable for drapes and accessories 3 colours