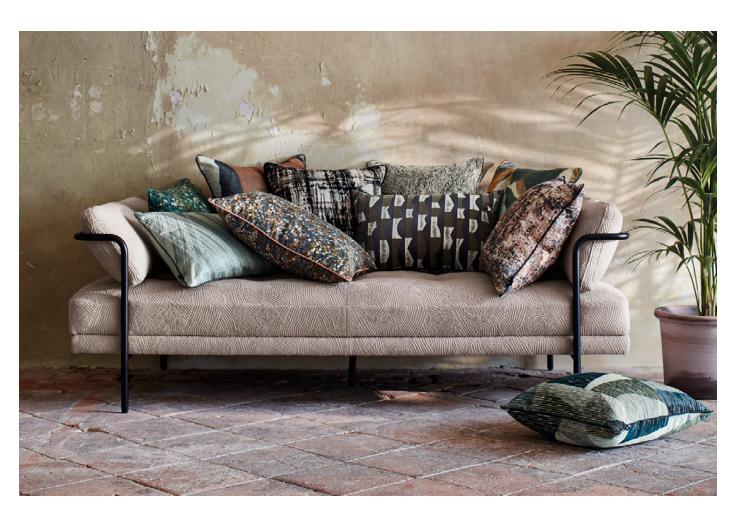

## Cushions

Makona Shadow Cover: Printed Velvet RBC143/01 50x50cm (19.75"x19.75")

Makona Teal Cover: Printed Velvet RBC143/02 50x50cm (19.75"x19.75")

Makona Kaitoke Cover: Printed Velvet RBC143/03 50x50cm (19.75"x19.75")

Tabala Velvet Oxide Cover: Printed Jacquard Velvet RBCI44/0I 50x50cm (19.75"x19.75")

Tabala Velvet Wakame Cover: Printed Jacquard Velvet RBC144/02 50x50cm (19.75"x19.75")

Tabala Velvet Syrah Cover: Printed Jacquard Velvet RBC144/03 50x50cm (19.75"x19.75")

Tabala Indium Cover: Decorative Jacquard Weave RBC160/0I 50x50cm (19.75"x19.75")

Tabala Teal Cover: Decorative Jacquard Weave RBC160/02 50x50cm (19.75"x19.75")

Tabala Mehndi Cover: Decorative Jacquard Weave RBCI60/03 50x50cm (19.75"x19.75")

Naira Indium Cover: Embroidered Jacquard Weave RBC145/01 60x40cm (23.5"x15.75")

Naira Mehndi Cover: Embroidered Jacquard Weave RBC145/02 60x40cm (23.5"x15.75")

Ozari Mehndi Cover: Embroidered Cotton Satin RBCI46/0I 60x40cm (23.5"x15.75")

Ozari Kaitoke Cover: Embroidered Cotton Satin RBC146/02 60x40cm (23.5"x15.75")

Ozari Carbon Cover: Embroidered Cotton Satin RBCI46/03 60x40cm (23.5"x15.75")

Jackson Rust Cover: Printed Velvet RBC150/01 50x50cm (19.75"x19.75")

Jackson Shadow Cover: Printed Velvet RBC150/02 50x50cm (19.75"x19.75")

Jackson Charcoal Cover: Printed Velvet RBCI50/03 50x50cm (19.75"x19.75")

**Jacinta Jasper** Cover: Printed Jacquard Velvet RBC148/01 50x50cm (19.75"x19.75")

**Jacinta Rhondonite** Cover: Printed Jacquard Velvet RBC148/02 50x50cm (19.75"x19.75")

Imicu Wakame Cover: Decorative Jacquard Weave RBC147/02 60x40cm (23.5"x15.75")

Imicu Mineral Cover: Decorative Jacquard Weave RBCI47/03 60x40cm (23.5"x15.75")

Imicu Copper Cover: Decorative Jacquard Weave RBCI47/0I 60x40cm (23.5"x15.75")