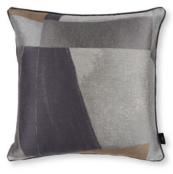

**Jacinta Rhondonite** Cover: Printed Jacquard Velvet RBC148/02 50x50cm (19.75"x19.75")

Imicu Wakame Cover: Decorative Jacquard Weave RBC147/02 60x40cm (23.5"x15.75")

Imicu Mineral Cover: Decorative Jacquard Weave RBCI47/03 60x40cm (23.5"x15.75")

Imicu Copper Cover: Decorative Jacquard Weave RBCI47/0I 60x40cm (23.5"x15.75")