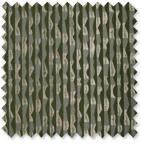

## Tabala

Decorative Jacquard Weave

Painterly shapes are reimagined as a lustrous jacquard weave with a hint of silk that adds to the irresistibly soft texture and beautiful drape of the cloth.

Suitable for drapes and accessories 3 colours