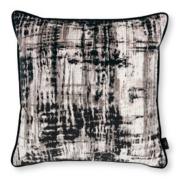

## Cushions

Makona Shadow Cover: Printed Velvet RBC143/01 50x50cm (19.75"x19.75")

Makona Teal Cover: Printed Velvet RBC143/02 50x50cm (19.75"x19.75")

Makona Kaitoke Cover: Printed Velvet RBC143/03 50x50cm (19.75"x19.75")