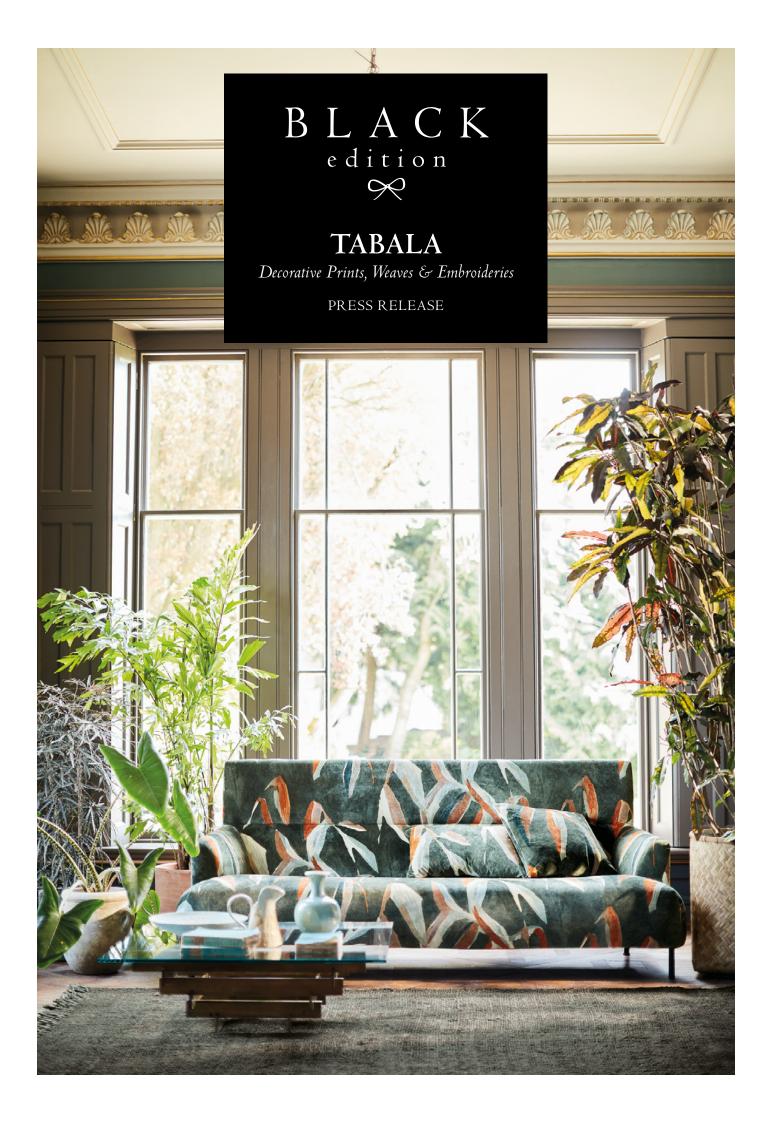

#### TABALA

#### Decorative Prints, Weaves & Embroideries

Confident in their design aesthetic, Black Edition has crafted Tabala, a collection that pays homage to the brand's distinctive character, whilst artistically narrating a new path forward.

#### Makona

Printed Velvet

Simply striking, towering shoots of exotic bamboo are freely hand painted to convey a charming naivety, printed on an indulgent, deep pile velvet in a rich palette of earthy tones.