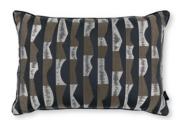

Tabala Indium Cover: Decorative Jacquard Weave RBC160/0I 50x50cm (19.75"x19.75")

Tabala Teal Cover: Decorative Jacquard Weave RBC160/02 50x50cm (19.75"x19.75")

Tabala Mehndi Cover: Decorative Jacquard Weave RBCI60/03 50x50cm (19.75"x19.75")