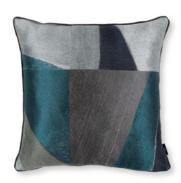

Tabala Velvet Oxide Cover: Printed Jacquard Velvet RBCI44/0I 50x50cm (19.75"x19.75")

Tabala Velvet Wakame Cover: Printed Jacquard Velvet RBC144/02 50x50cm (19.75"x19.75")

Tabala Velvet Syrah Cover: Printed Jacquard Velvet RBC144/03 50x50cm (19.75"x19.75")

Tabala Indium Cover: Decorative Jacquard Weave RBC160/0I 50x50cm (19.75"x19.75")

Tabala Teal Cover: Decorative Jacquard Weave RBC160/02 50x50cm (19.75"x19.75")

Tabala Mehndi Cover: Decorative Jacquard Weave RBCI60/03 50x50cm (19.75"x19.75")