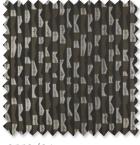

## Naira

Embroidered Jacquard Weave

A speckled jacquard weave plays host to a scattering of embroidered dots that dance across the cloth in a colourful display.

Suitable for drapes and accessories 2 colours