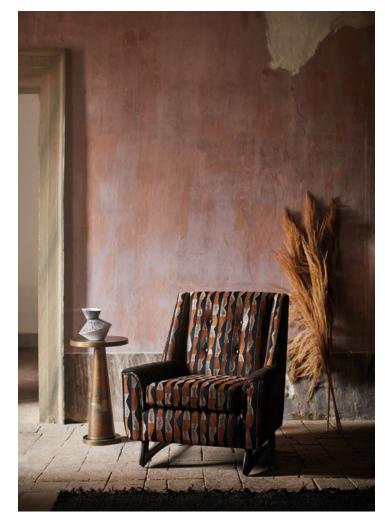

#### Tabala Velvet

Printed Jacquard Velvet

Beautifully bold, this statement geometric has a subtly diffused appearance, as overlapping forms create a compilation of painterly shapes. Printed on an elegant jacquard woven velvet, glimpses of shimmering metallic break through the weave, giving the design a wonderful depth and texture.

Suitable for drapes, upholstery and accessories 3 colours

9116/01

9116/02