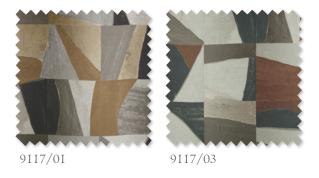

## Imicu

Decorative Jacquard Weave

Reminiscent of intricate string art, a crisscross of monochromatic lines depicts a distinctive, large-scale diamond geometric on an elegant satin ground, with a beautiful handle for drapery.

Suitable for drapes and accessories 6 colours

9120/03

9120/04