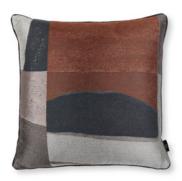

Tabala Indium Cover: Decorative Jacquard Weave RBC160/0I 50x50cm (19.75"x19.75")

Tabala Teal Cover: Decorative Jacquard Weave RBC160/02 50x50cm (19.75"x19.75")

Tabala Mehndi Cover: Decorative Jacquard Weave RBCI60/03 50x50cm (19.75"x19.75")