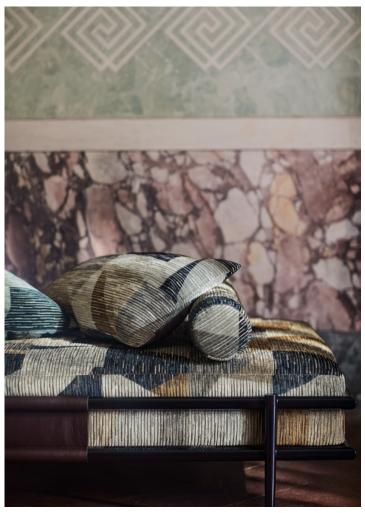

#### Tabala Velvet

Printed Jacquard Velvet

Beautifully bold, this statement geometric has a subtly diffused appearance, as overlapping forms create a compilation of painterly shapes. Printed on an elegant jacquard woven velvet, glimpses of shimmering metallic break through the weave, giving the design a wonderful depth and texture.

Suitable for drapes, upholstery and accessories 3 colours

9116/01

9116/02