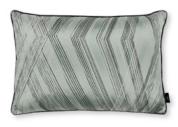

## Cushions

Makona Shadow Cover: Printed Velvet RBC143/01 50x50cm (19.75"x19.75")

Makona Teal Cover: Printed Velvet RBC143/02 50x50cm (19.75"x19.75")

Makona Kaitoke Cover: Printed Velvet RBC143/03 50x50cm (19.75"x19.75")

Tabala Indium Cover: Decorative Jacquard Weave RBC160/0I 50x50cm (19.75"x19.75")

Tabala Teal Cover: Decorative Jacquard Weave RBC160/02 50x50cm (19.75"x19.75")

Tabala Mehndi Cover: Decorative Jacquard Weave RBCI60/03 50x50cm (19.75"x19.75")