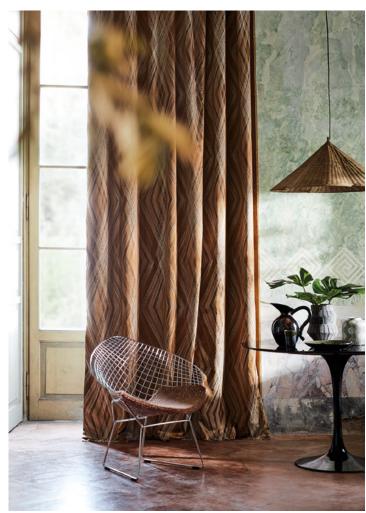

#### Makona

Printed Velvet

Simply striking, towering shoots of exotic bamboo are freely hand painted to convey a charming naivety, printed on an indulgent, deep pile velvet in a rich palette of earthy tones.

Suitable for drapes, upholstery and accessories 3 colours

9115/01

9115/03