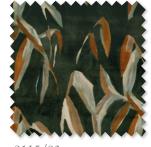

#### Makona

Printed Velvet

Simply striking, towering shoots of exotic bamboo are freely hand painted to convey a charming naivety, printed on an indulgent, deep pile velvet in a rich palette of earthy tones.

Suitable for drapes, upholstery and accessories 3 colours

9115/01

9115/03