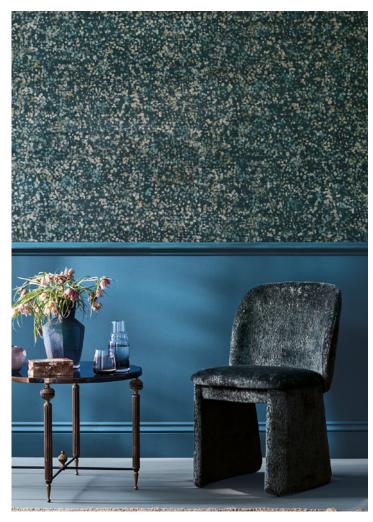

### Tabala

Natural Wallcovering

Painterly shapes come together to form an intriguing geometric, printed on a natural grass cloth background that gives an organic elegance to this contemporary design.

Natural grass cloth ground 2 colours

W945/01

W945/02