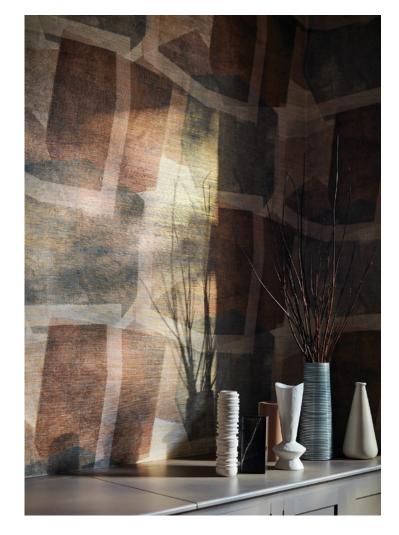

### Zalea

Natural Wallcovering

An arresting, painterly geometric is bold in pattern, colour, and texture, printed on natural, woven raffia that has been delicately positioned on a glimmering foil background.

Woven raffia with an open structure that reveals the foil background

3 colours

W934/01

W934/03