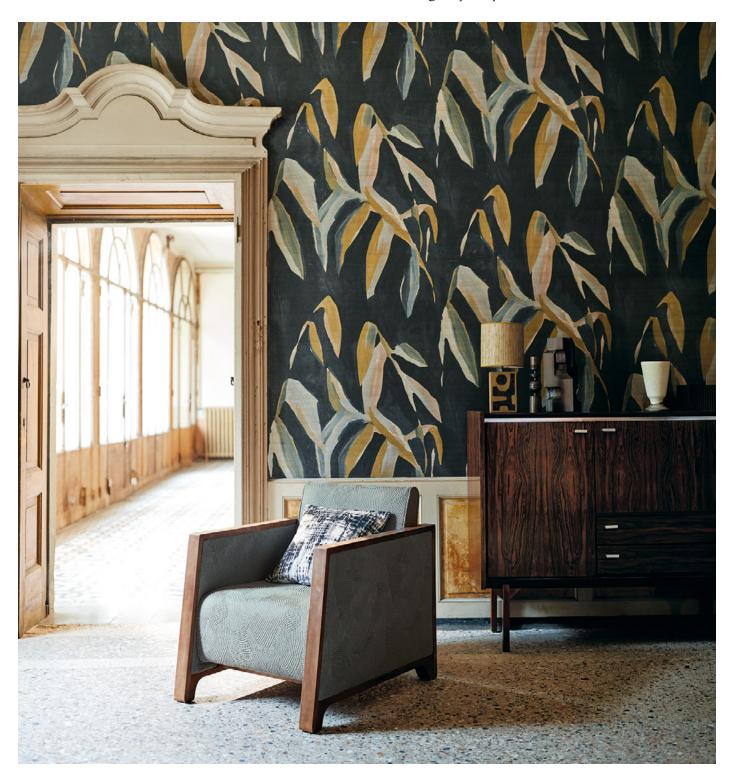

### Makona

Natural Wallcovering

Simply striking, towering shoots of exotic bamboo are freely hand painted to convey a charming naivety, printed on natural grass cloth fibres that accentuate the organic quality of the design.