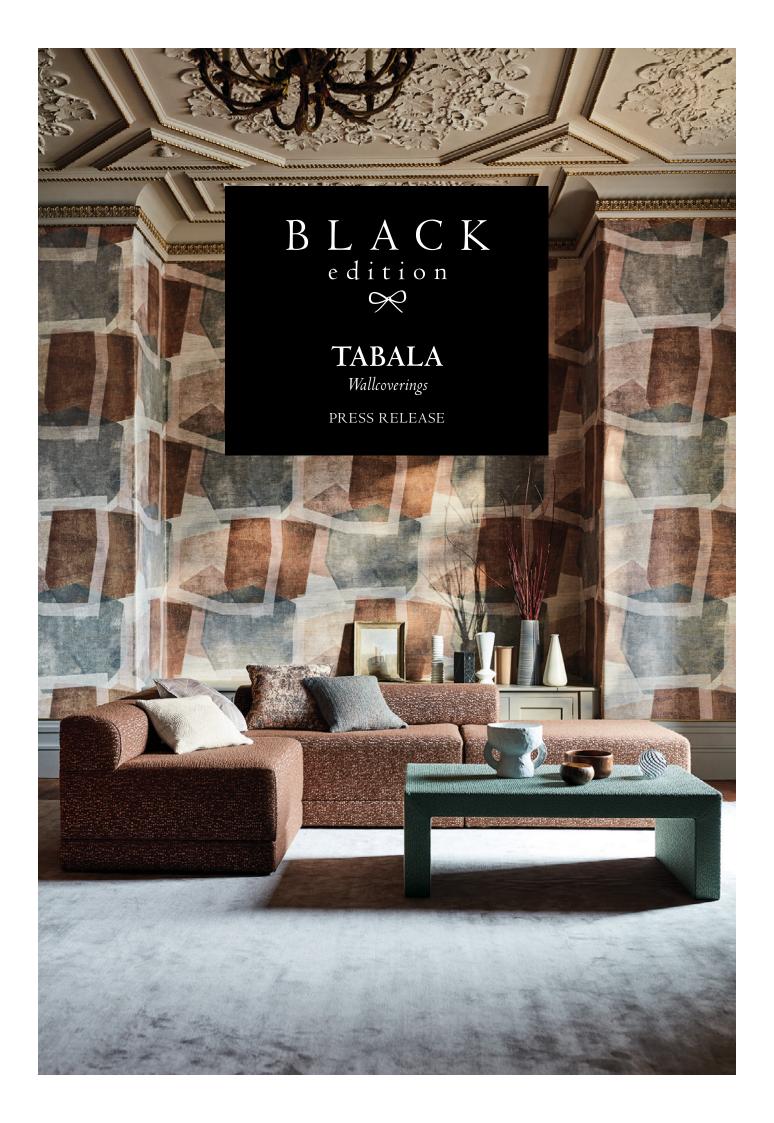

# TABALA Wallcoverings

A defining aspect of any home, walls are to be adorned and admired. The Tabala Wallcovering collection highlights these unsung heroes to inspire creativity and encourage the use of texture and pattern to tell a story.

The Tabala Wallcovering collection is a curated body of work comprising an artistic and tactile offering. Distinctive designs inspired by abstract art, elegant silhouettes, and graphical forms, in a powerful palette of earthy tones, deliver meaningful impact while allowing the textural backdrops to sing. An experimentation of texture, organic grounds of raffia and grass cloth exude a trace of hand, while irresistible flock and metallic intonations offer an element of luxurious design, synonymous with Black Edition.