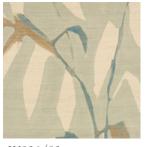

### Makona

Natural Wallcovering

Simply striking, towering shoots of exotic bamboo are freely hand painted to convey a charming naivety, printed on natural grass cloth fibres that accentuate the organic quality of the design.

Natural grass cloth ground 2 colours

W944/01

W944/02