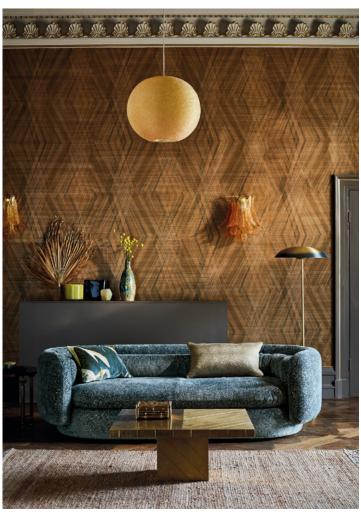

Natural Wallcovering

Reminiscent of intricate string art, a crisscross of fine lines depicts a distinctive, large-scale diamond geometric, printed on natural grass cloth in a sophisticated palette of rich tones.

Natural woven grass cloth ground 3 colours

W938/01

W938/03