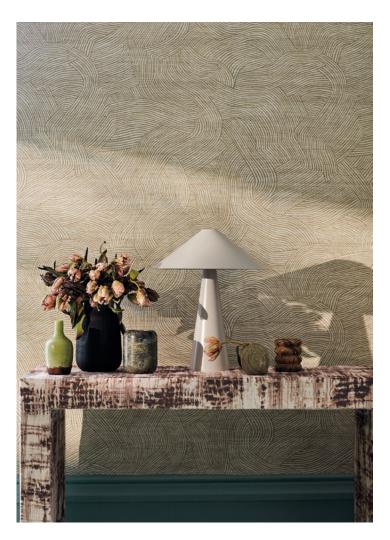

### Naira

Natural Wallcovering

Colourful spots fall like confetti across a richly textured grass cloth with a lustrous iridescence that gives a delicate movement of tone.

Natural woven grass cloth ground 2 colours

W939/0I

W939/02