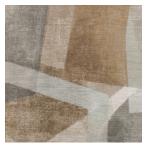

### Tabala

Natural Wallcovering

Painterly shapes come together to form an intriguing geometric, printed on a natural grass cloth background that gives an organic elegance to this contemporary design.

Natural grass cloth ground 2 colours

W945/01

W945/02