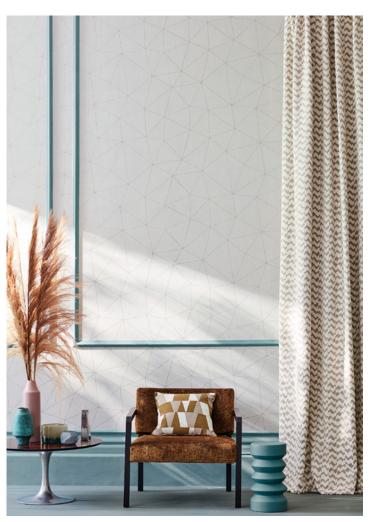

Natural Wallcovering

Reminiscent of intricate string art, a crisscross of fine lines depicts a distinctive, large-scale diamond geometric, printed on natural grass cloth in a sophisticated palette of rich tones.

Natural woven grass cloth ground 3 colours

W938/01

W938/03