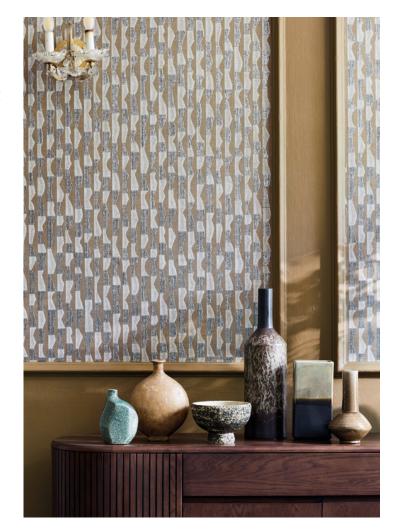

### Tabala

Natural Wallcovering

Painterly shapes come together to form an intriguing geometric, printed on a natural grass cloth background that gives an organic elegance to this contemporary design.

Natural grass cloth ground 2 colours

W945/01

W945/02