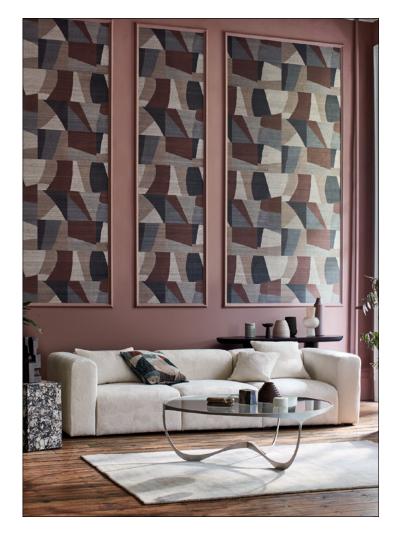

### Tabala

Natural Wallcovering

Painterly shapes come together to form an intriguing geometric, printed on a natural grass cloth background that gives an organic elegance to this contemporary design.

Natural grass cloth ground 2 colours

W945/01

W945/02