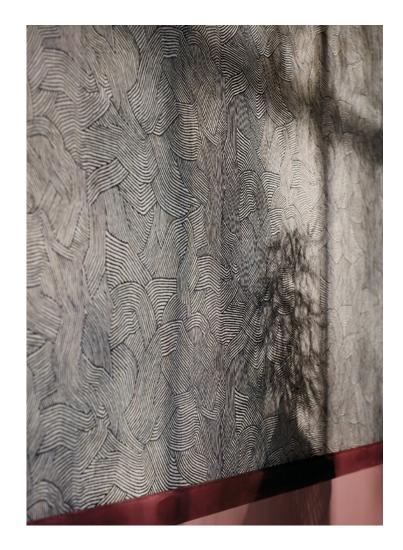

### Boa

Natural Wallcovering

A tranquil scene of interlocking waves flow across a natural ground of woven raffia that exudes an artisanal trace of hand.

Natural woven raffia ground 3 colours

W937/01

W937/02