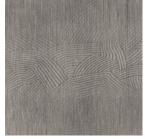

Natural Wallcovering

Reminiscent of intricate string art, a crisscross of fine lines depicts a distinctive, large-scale diamond geometric, printed on natural grass cloth in a sophisticated palette of rich tones.

Natural woven grass cloth ground 3 colours

W938/01

W938/03