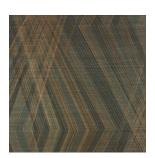

Natural Wallcovering

Reminiscent of intricate string art, a crisscross of fine lines depicts a distinctive, large-scale diamond geometric, printed on natural grass cloth in a sophisticated palette of rich tones.

Natural woven grass cloth ground 3 colours

W938/01

W938/03