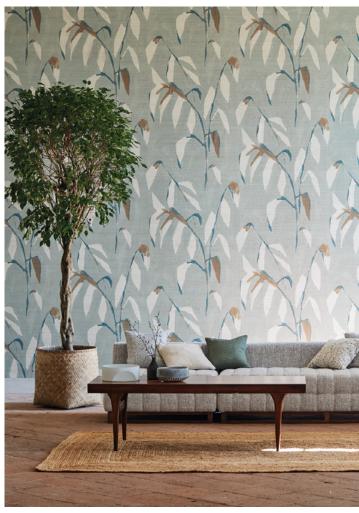

### Makona

Natural Wallcovering

Simply striking, towering shoots of exotic bamboo are freely hand painted to convey a charming naivety, printed on natural grass cloth fibres that accentuate the organic quality of the design.

Natural grass cloth ground 2 colours

W944/01

W944/02