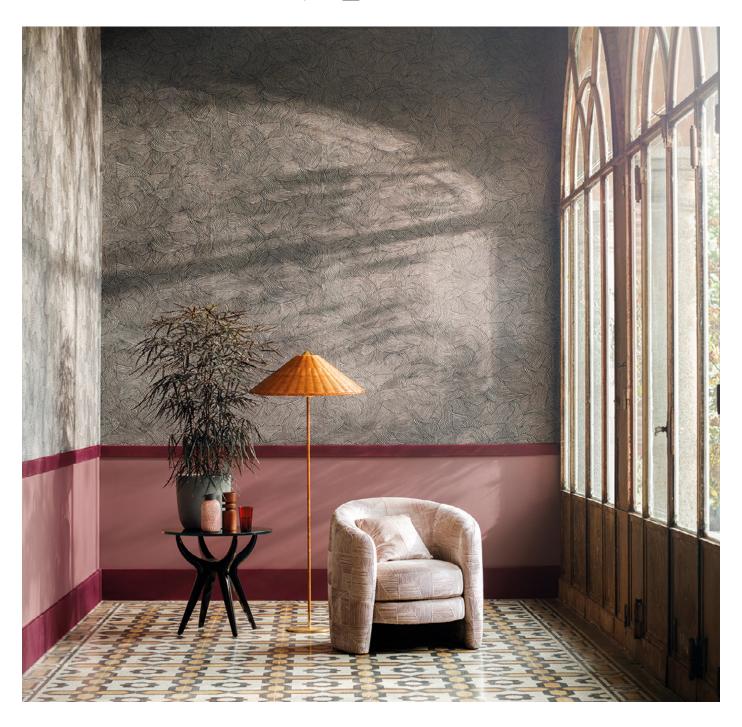

### Tabala

Natural Wallcovering

Painterly shapes come together to form an intriguing geometric, printed on a natural grass cloth background that gives an organic elegance to this contemporary design.

Natural grass cloth ground 2 colours

W945/01

W945/02