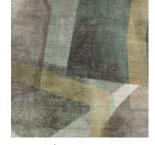

### Tabala

Natural Wallcovering

Painterly shapes come together to form an intriguing geometric, printed on a natural grass cloth background that gives an organic elegance to this contemporary design.

Natural grass cloth ground 2 colours

W945/01

W945/02