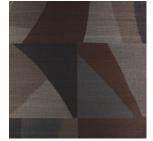

Natural Wallcovering

Reminiscent of intricate string art, a crisscross of fine lines depicts a distinctive, large-scale diamond geometric, printed on natural grass cloth in a sophisticated palette of rich tones.

Natural woven grass cloth ground 3 colours

W938/01

W938/03