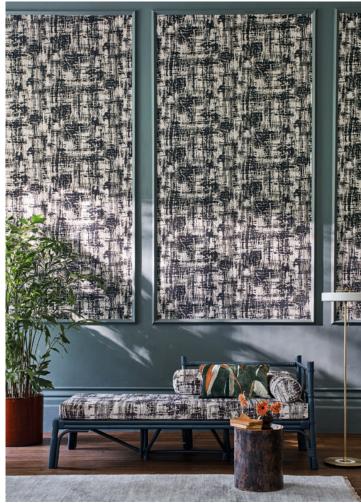

Natural Wallcovering

Reminiscent of intricate string art, a crisscross of fine lines depicts a distinctive, large-scale diamond geometric, printed on natural grass cloth in a sophisticated palette of rich tones.

Natural woven grass cloth ground 3 colours

W938/01

W938/03