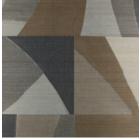

### Tabala

Natural Wallcovering

Painterly shapes come together to form an intriguing geometric, printed on a natural grass cloth background that gives an organic elegance to this contemporary design.

Natural grass cloth ground 2 colours

W945/01

W945/02