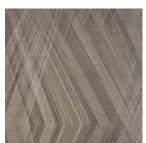

### Tabala

Natural Wallcovering

Painterly shapes come together to form an intriguing geometric, printed on a natural grass cloth background that gives an organic elegance to this contemporary design.

Natural grass cloth ground 2 colours

W945/01

W945/02