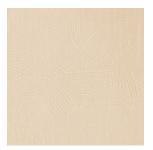

### Tabala

Natural Wallcovering

Painterly shapes come together to form an intriguing geometric, printed on a natural grass cloth background that gives an organic elegance to this contemporary design.

Natural grass cloth ground 2 colours

W945/01

W945/02