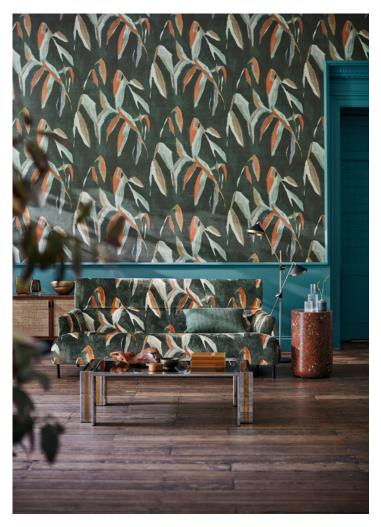

### Makona

Natural Wallcovering

Simply striking, towering shoots of exotic bamboo are freely hand painted to convey a charming naivety, printed on natural grass cloth fibres that accentuate the organic quality of the design.

Natural grass cloth ground 2 colours

W944/01

W944/02