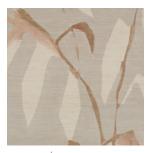

### Makona

Natural Wallcovering

Simply striking, towering shoots of exotic bamboo are freely hand painted to convey a charming naivety, printed on natural grass cloth fibres that accentuate the organic quality of the design.

Natural grass cloth ground 2 colours

W944/01

W944/02