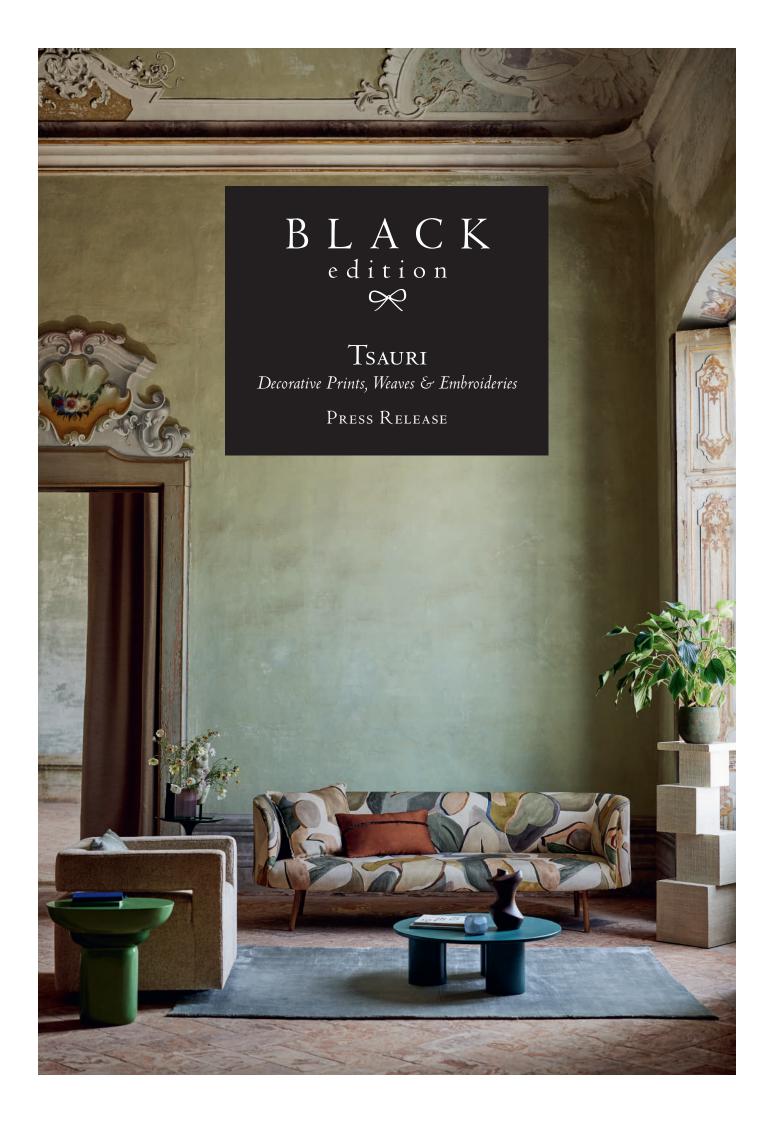

## TSAURI

Decorative Prints, Weaves & Embroideries

Weaving together Black Edition's distinctive character and a creative approach to modern elegance, the Tsauri collection exudes an air of exclusivity and artistic innovation, whilst providing a new perspective on contemporary opulence.

A canvas for creativity, where abstract forms, bold, painterly brushstrokes, and imaginative designs come to life. The Tsauri collection saw the Black Edition designers immerse themselves in abstract art, the dynamic energy of music, and the unique elements of the natural world, drawing inspiration from intricate sculptures and the synergy between artistic creation and the organic beauty of the environment.

The result is a collection that captures the essence of the unexpected and brings it into the realm of design through sophisticated jacquards, striking velvets, characterful prints, innovative embroideries, and enchanting sheers.