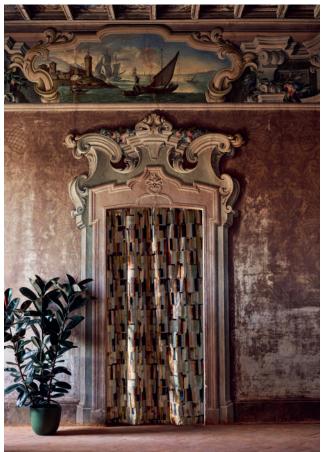

## TSAURI

Decorative Prints, Weaves & Embroideries

Weaving together Black Edition's distinctive character and a creative approach to modern elegance, the Tsauri collection exudes an air of exclusivity and artistic innovation, whilst providing a new perspective on contemporary opulence.

A canvas for creativity, where abstract forms, bold, painterly brushstrokes, and imaginative designs come to life. The Tsauri collection saw the Black Edition designers immerse themselves in abstract art, the dynamic energy of music, and the unique elements of the natural world, drawing inspiration from intricate sculptures and the synergy between artistic creation and the organic beauty of the environment.

The result is a collection that captures the essence of the unexpected and brings it into the realm of design through sophisticated jacquards, striking velvets, characterful prints, innovative embroideries, and enchanting sheers.