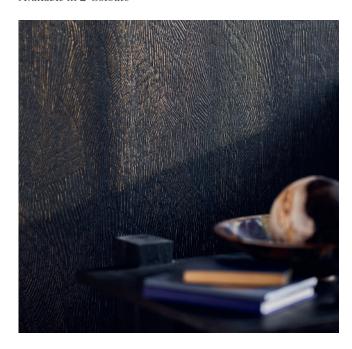

#### Onuma Wallcovering

Onuma is a tactile masterpiece presenting an intriguing, three-dimensional display of linear feather-like shapes. Reminiscent of an intricate carving, this wallcovering seamlessly blends layered fibrous textures with captivating luxe metallic reflections.

Available in 2 Colours