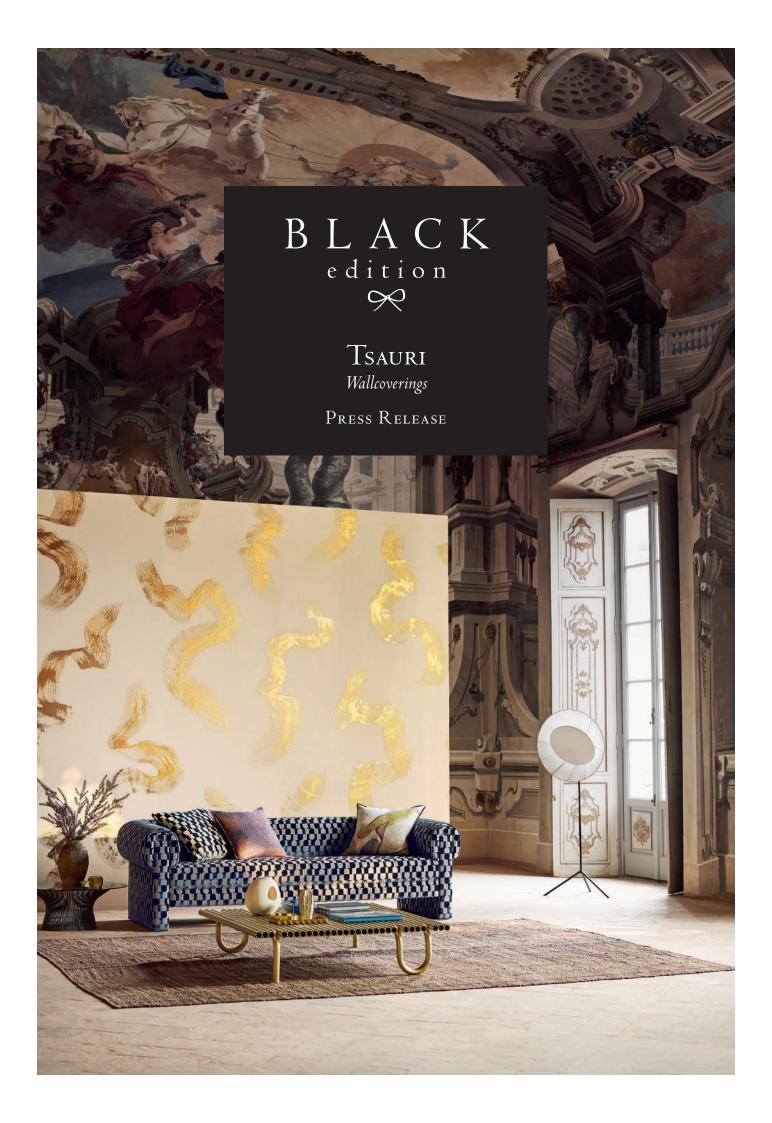

# Tsauri

Wallcoverings

From opulent, bold brushstrokes to abstract sculptural forms with painterly elements, the Tsauri Wallcovering collection is a nod to the unconventional, embracing Black Edition's expertise and unapologetically bold approach to design.

#### Tsauri Mural

Majestic in nature and artistic in form, printed, bold brushstrokes command attention in three-dimensional splendour. The dramatic brushstrokes appear dynamically across the wall in a grand spectacle, rising with a tactile prominence from the fine, silk-like background.