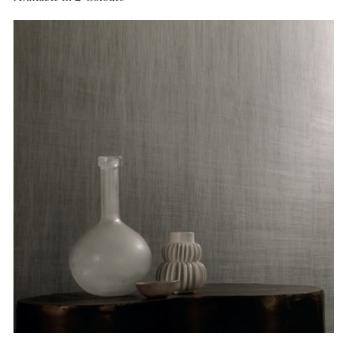

### Una Wallcovering

Effortlessly elegant, Una resembles a finely woven fabric with a touch of movement. A perfect companion to the Tsauri Murals or as a standalone plain, this elegant wallcovering adds subtle texture to walls.

Available in 2 Colours