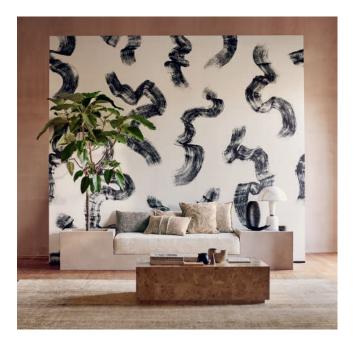

#### Tsauri Mural

Majestic in nature and artistic in form, printed, bold brushstrokes command attention in three-dimensional splendour. The dramatic brushstrokes appear dynamically across the wall in a grand spectacle, rising with a tactile prominence from the fine, silk-like background.

#### Tsauri Mural Gold

An immersive visual experience, the Tsauri Mural is both captivating and exquisite. Majestic in nature and artistic in form, printed, bold brushstrokes embellished with shimmering gold foil command attention in three-dimensional splendour.