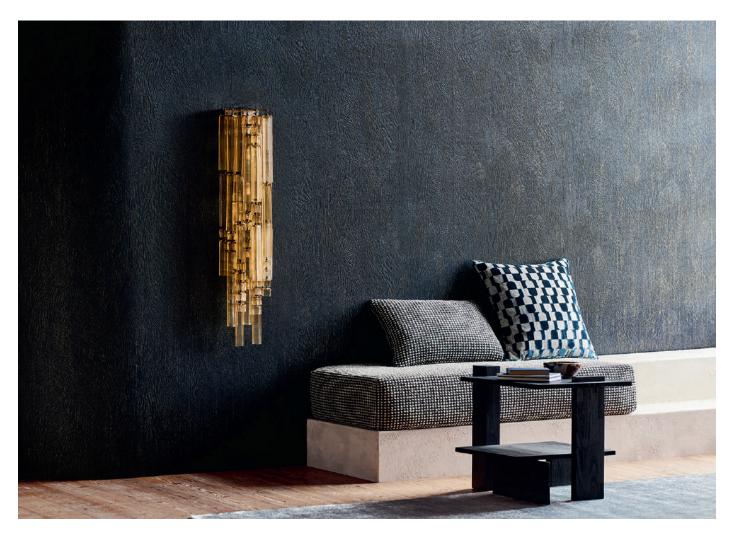

#### Onuma Wallcovering

Onuma is a tactile masterpiece presenting an intriguing, three-dimensional display of linear feather-like shapes. Reminiscent of an intricate carving, this wallcovering seamlessly blends layered fibrous textures with captivating luxe metallic reflections.

Available in 2 Colours