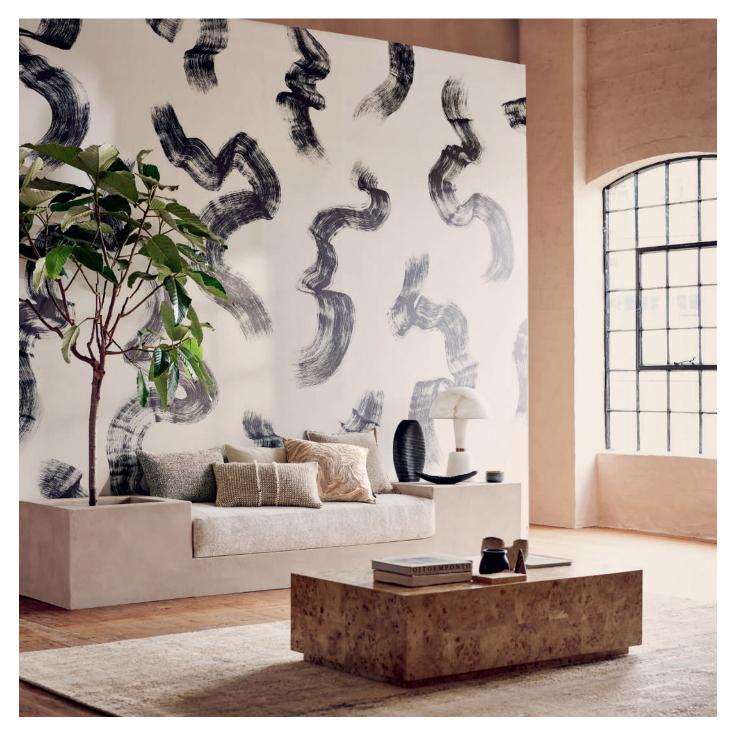

#### Tsauri Mural

Majestic in nature and artistic in form, printed, bold brushstrokes command attention in three-dimensional splendour. The dramatic brushstrokes appear dynamically across the wall in a grand spectacle, rising with a tactile prominence from the fine, silk-like background.

Available in 2 Colours