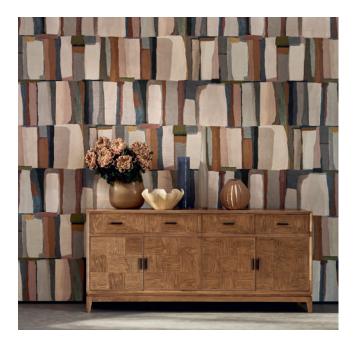

### Quadrata Wallcovering

Quadrata commands attention as a painterly, abstract geometric masterpiece. Printed on natural grasscloth, the design integrates subtle changes in tone, infusing the canvas with unparalleled depth and dimension.