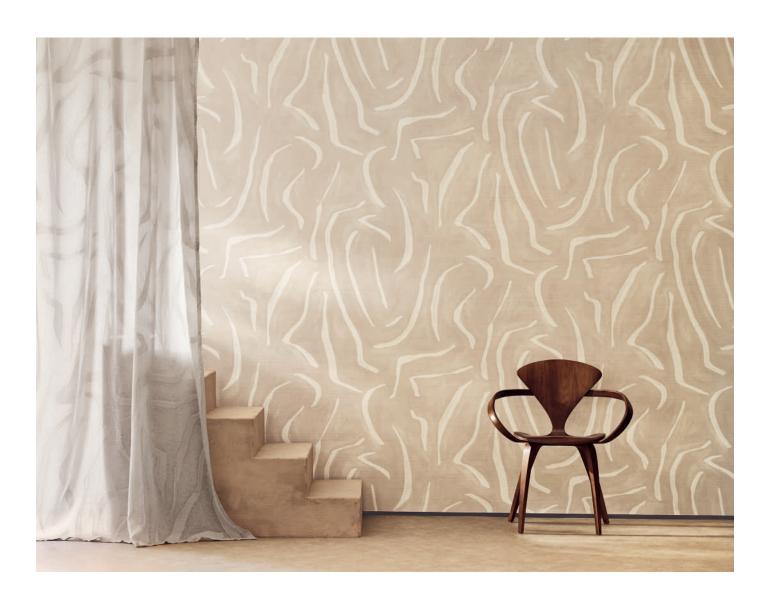

## Contour Wallcovering

Sculptural outlines gracefully unfold in an organic display. Expertly printed on a textural grasscloth background, the painterly movement subtly resembles a natural plaster effect.