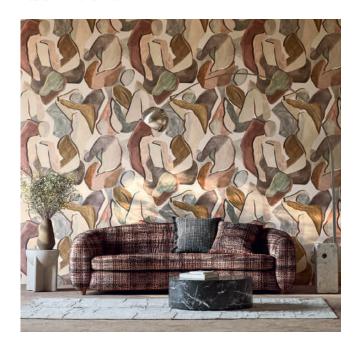

### Figura Wallcovering

An alluring interpretation of the female form, this contemporary design draws inspiration from abstract, undulating sculptures. Figura is artfully printed on a finely woven fabric, backed with a subtle, metallic ground that shimmers through.

Available in 3 Colours