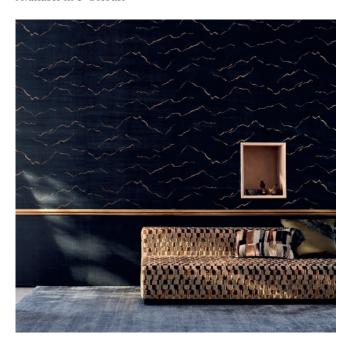

#### Tsauri Mural

Majestic in nature and artistic in form, printed, bold brushstrokes command attention in three-dimensional splendour. The dramatic brushstrokes appear dynamically across the wall in a grand spectacle, rising with a tactile prominence from the fine, silk-like background.

Available in 2 Colours