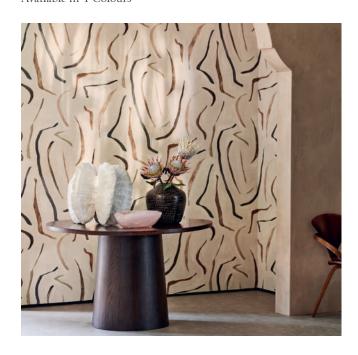

#### Tsauri Mural

Majestic in nature and artistic in form, printed, bold brushstrokes command attention in three-dimensional splendour. The dramatic brushstrokes appear dynamically across the wall in a grand spectacle, rising with a tactile prominence from the fine, silk-like background.

Available in 2 Colours