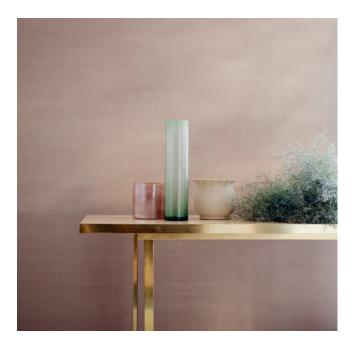

## Sieta Tinto Wallcovering

With a nuanced lustre, Sieta Tinto presents a versatile and harmonious palette for walls, radiating beauty on its own or serving as the ideal pairing. This elegant plain mimics the luxurious appearance of fine silk, enhanced by a subtle metallic background that introduces depth and a refined sheen.

Available in I Colour