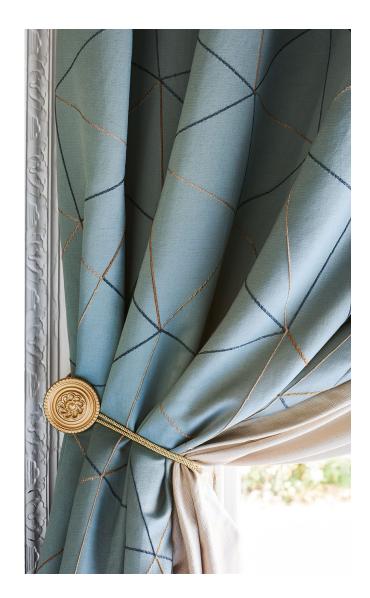

# Nyoka

#### Printed Jacquard Velvet

A lustrous velvet printed with a colourful grid geometric, further enhanced by a linear jacquard design with shimmering metallic effect threads.

Suitable for upholstery, drapes and accessories 43% VI, 57% PL