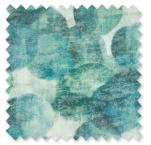

### Lune

#### Printed Jacquard Weave

Serene yet striking, painterly watercolour circles form a gentle movement across this subtly textured cloth; beautifully warp printed and then jacquard woven to give a soft diffusion of colour and texture.

Suitable for drapes and accessories 45% CO, 43% PL, I2% LI

9097/01

9097/02