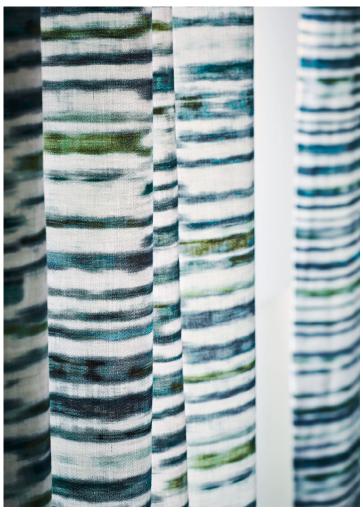

### Marazzi

Printed Linen Satin

Displaying contemporary flair, a multitude of colourful stepped, horizontal lines are thoughtfully printed on a soft linen satin.

Suitable for drapes and accessories 100% LI

9095/02