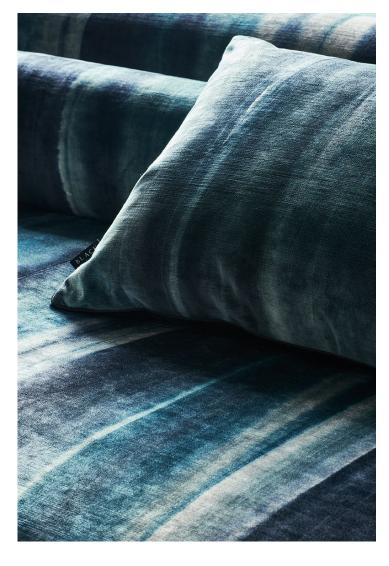

# Viridis

Spray-dyed Velvet

Artistically bold, Viridis is a striking velvet, randomly spray-dyed by hand to create an irregular stripe. The spray-dyed technique results in a unique, random effect where no two metres are the same.

Suitable for upholstery, drapes and accessories  $60\%\,\mathrm{VI},\,30\%\,\mathrm{CO},\,10\%\,\mathrm{PL}$ 

7661/02

7661/03