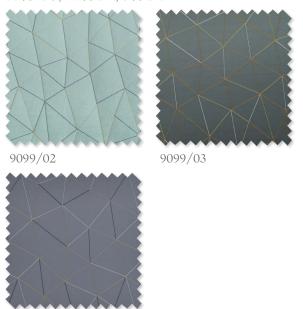

## Kivuli

9099/03

#### Jacquard Weave

Elegant in its simplicity, a linear geometric design is jacquard woven with a pima cotton to resemble a delicate embroidery. The raised yarn is created using a shrink yarn technique. Flat when woven but when subjected to heat the yarns contract, resulting in an inviting raised effect.

Suitable for drapes and accessories 53% CO, 40% PL, 7% PC