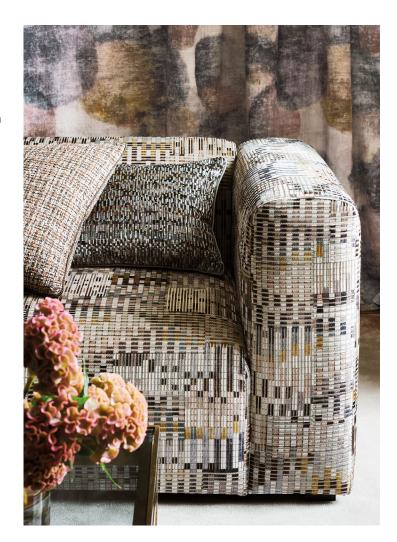

### Marazzi

Printed Linen Satin

Displaying contemporary flair, a multitude of colourful stepped, horizontal lines are thoughtfully printed on a soft linen satin.

Suitable for drapes and accessories 100% LI

9095/02