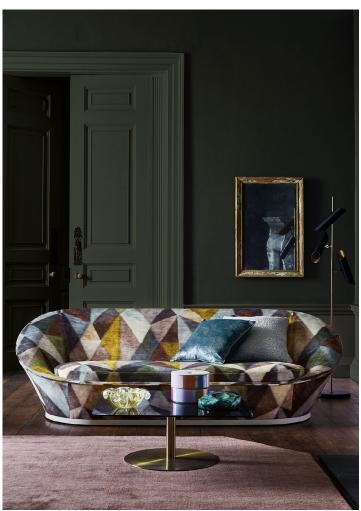

### Matiko

#### Printed Jacquard Velvet

With a charming sense of opulence, colourful printed shapes form a contemporary geometric velvet that's rich in texture. Uniquely woven with a shadow weave effect, the pile is woven in two different directions to create the design, causing each area of the pile to reflect the light differently.

Suitable for upholstery, drapes and accessories  $58\%\,\mathrm{VI},\,42\%\,\mathrm{PL}$ 

9100/01

9100/02