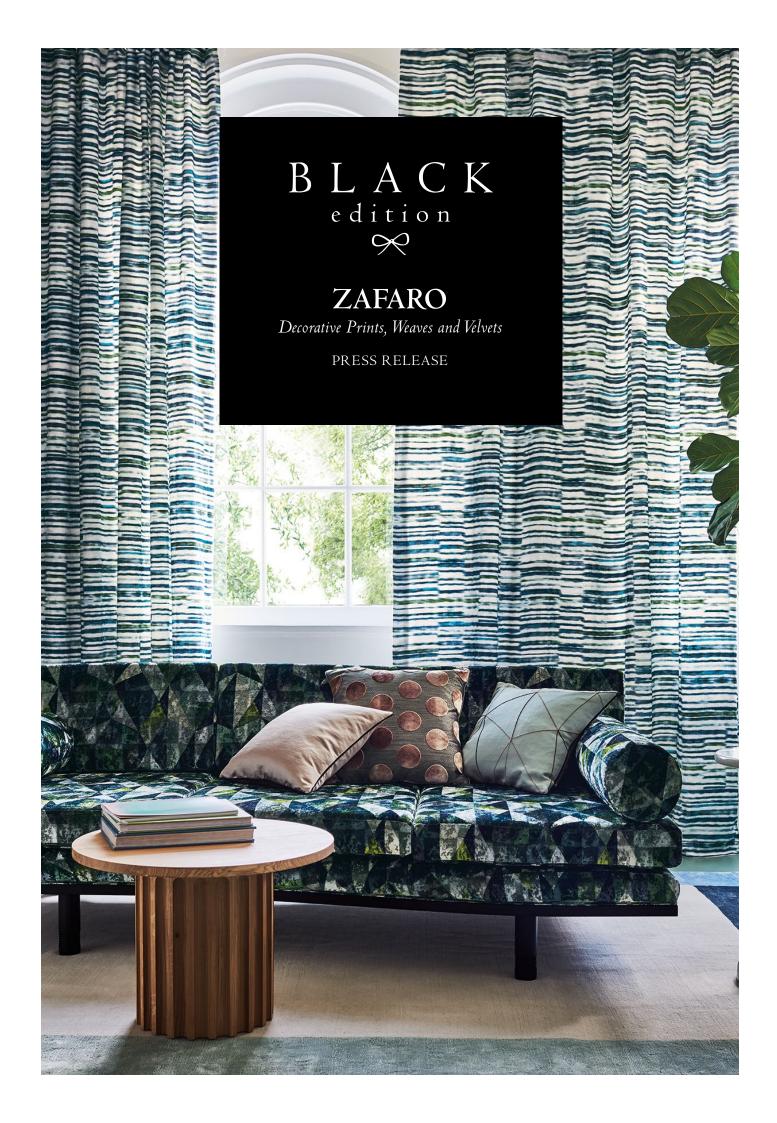

### Zafaro

#### Printed Velvet

Wonderfully bold, colourful contemporary diamonds with soft, diffused edges create a striking design, printed on luxurious velvet.

Suitable for upholstery, drapes and accessories 66% CO, 31% VI, 3% PL