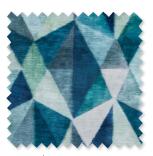

### Matiko

#### Printed Jacquard Velvet

With a charming sense of opulence, colourful printed shapes form a contemporary geometric velvet that's rich in texture. Uniquely woven with a shadow weave effect, the pile is woven in two different directions to create the design, causing each area of the pile to reflect the light differently.

Suitable for upholstery, drapes and accessories  $58\%\,\mathrm{VI},\,42\%\,\mathrm{PL}$ 

9100/01

9100/02