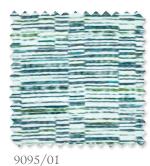

### Marazzi

Printed Linen Satin

Displaying contemporary flair, a multitude of colourful stepped, horizontal lines are thoughtfully printed on a soft linen satin.

Suitable for drapes and accessories 100% LI

9095/02