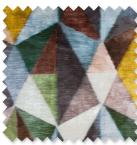

### Matiko

#### Printed Jacquard Velvet

With a charming sense of opulence, colourful printed shapes form a contemporary geometric velvet that's rich in texture. Uniquely woven with a shadow weave effect, the pile is woven in two different directions to create the design, causing each area of the pile to reflect the light differently.

Suitable for upholstery, drapes and accessories  $58\%\,\mathrm{VI},\,42\%\,\mathrm{PL}$ 

9100/01

9100/02