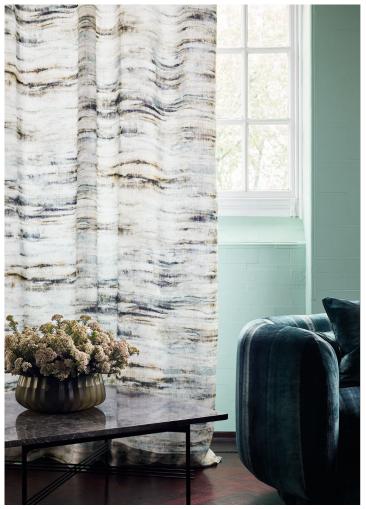

# Inaya Velvet

Printed Velvet

Effortlessly artistic, an abstract landscape reflects the multi-colour palette of a hazy sunrise, skilfully translated onto luxurious velvet.

Suitable for upholstery, drapes and accessories 66% CO,31% VI, 3% PL