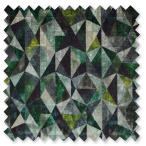

### Matiko

#### Printed Jacquard Velvet

With a charming sense of opulence, colourful printed shapes form a contemporary geometric velvet that's rich in texture. Uniquely woven with a shadow weave effect, the pile is woven in two different directions to create the design, causing each area of the pile to reflect the light differently.

Suitable for upholstery, drapes and accessories  $58\%\,\mathrm{VI},\,42\%\,\mathrm{PL}$ 

9100/01

9100/02