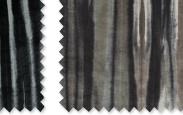

# Viridis

Spray-dyed Velvet

Artistically bold, Viridis is a striking velvet, randomly spray-dyed by hand to create an irregular stripe. The spray-dyed technique results in a unique, random effect where no two metres are the same.

Suitable for upholstery, drapes and accessories  $60\%\,\mathrm{VI},\,30\%\,\mathrm{CO},\,10\%\,\mathrm{PL}$ 

7661/02

7661/03