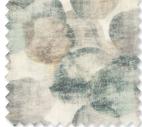

### Lune

#### Printed Jacquard Weave

Serene yet striking, painterly watercolour circles form a gentle movement across this subtly textured cloth; beautifully warp printed and then jacquard woven to give a soft diffusion of colour and texture.

Suitable for drapes and accessories 45% CO, 43% PL, I2% LI

9097/01

9097/02