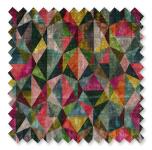

### Matiko

#### Printed Jacquard Velvet

With a charming sense of opulence, colourful printed shapes form a contemporary geometric velvet that's rich in texture. Uniquely woven with a shadow weave effect, the pile is woven in two different directions to create the design, causing each area of the pile to reflect the light differently.

Suitable for upholstery, drapes and accessories  $58\%\,\mathrm{VI},\,42\%\,\mathrm{PL}$ 

9100/01

9100/02