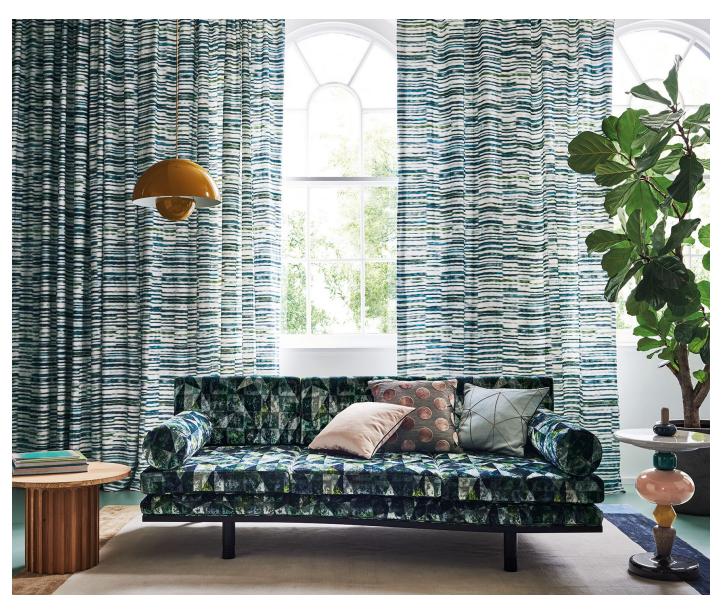

### Zafaro

#### Printed Velvet

Wonderfully bold, colourful contemporary diamonds with soft, diffused edges create a striking design, printed on luxurious velvet.

Suitable for upholstery, drapes and accessories 66% CO, 31% VI, 3% PL

9094/01

9094/02

### Marazzi

Printed Linen Satin

Displaying contemporary flair, a multitude of colourful stepped, horizontal lines are thoughtfully printed on a soft linen satin.

Suitable for drapes and accessories 100% LI

9095/02