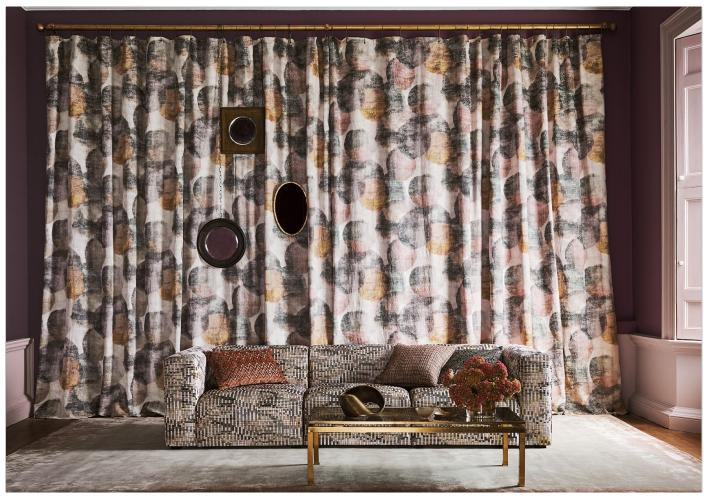

# Inaya

Printed Linen

Evoking a sense of mystery, Inaya is a pure linen digital print that alludes to an abstract landscape with a gentle movement of colour.

Suitable for drapes and accessories 100% LI

9091/01