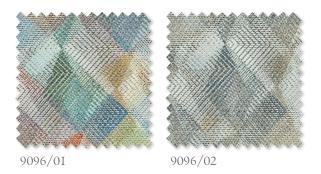

### Zafaro

#### Printed Velvet

Wonderfully bold, colourful contemporary diamonds with soft, diffused edges create a striking design, printed on luxurious velvet.

Suitable for upholstery, drapes and accessories 66% CO, 31% VI, 3% PL

9094/01

9094/02