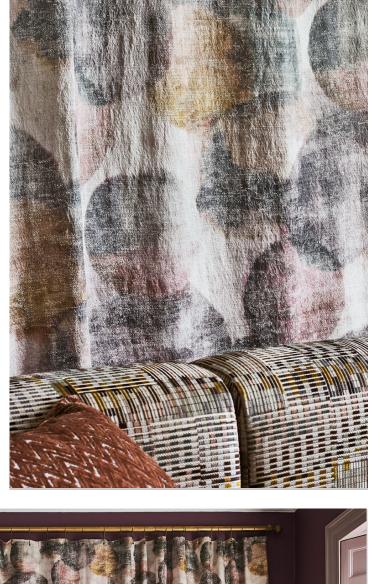

# Inaya

Printed Linen

Evoking a sense of mystery, Inaya is a pure linen digital print that alludes to an abstract landscape with a gentle movement of colour.

Suitable for drapes and accessories 100% LI

9091/01