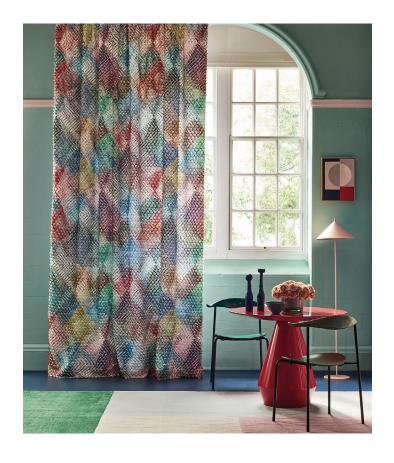

### Zafaro

#### Printed Velvet

Wonderfully bold, colourful contemporary diamonds with soft, diffused edges create a striking design, printed on luxurious velvet.

Suitable for upholstery, drapes and accessories 66% CO, 31% VI, 3% PL

9094/01

9094/02