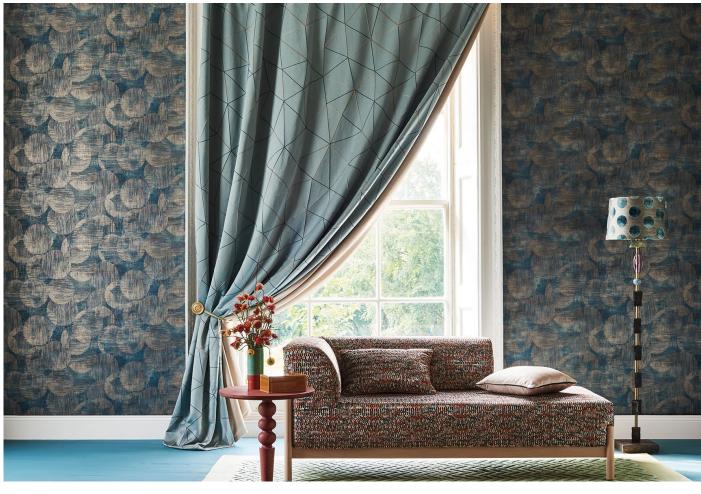

# Nyoka

#### Printed Jacquard Velvet

A lustrous velvet printed with a colourful grid geometric, further enhanced by a linear jacquard design with shimmering metallic effect threads.

Suitable for upholstery, drapes and accessories 43% VI, 57% PL