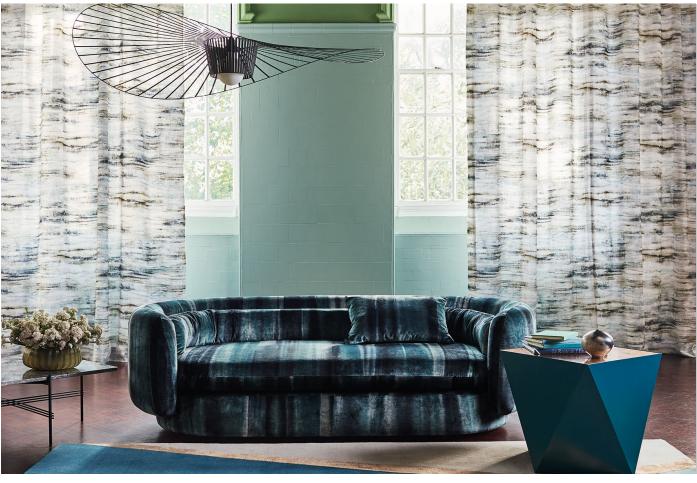

# Viridis

Spray-dyed Velvet

Artistically bold, Viridis is a striking velvet, randomly spray-dyed by hand to create an irregular stripe. The spray-dyed technique results in a unique, random effect where no two metres are the same.

Suitable for upholstery, drapes and accessories  $60\%\,\mathrm{VI},\,30\%\,\mathrm{CO},\,10\%\,\mathrm{PL}$ 

7661/02

7661/03