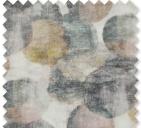

### Lune

#### Printed Jacquard Weave

Serene yet striking, painterly watercolour circles form a gentle movement across this subtly textured cloth; beautifully warp printed and then jacquard woven to give a soft diffusion of colour and texture.

Suitable for drapes and accessories 45% CO, 43% PL, I2% LI

9097/01

9097/02