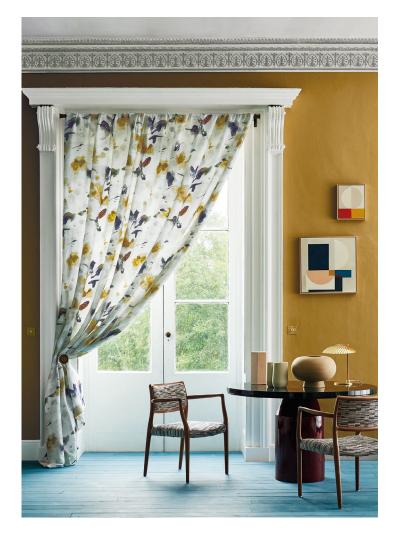

# Inaya

Printed Linen

Evoking a sense of mystery, Inaya is a pure linen digital print that alludes to an abstract landscape with a gentle movement of colour.

Suitable for drapes and accessories 100% LI

9091/01