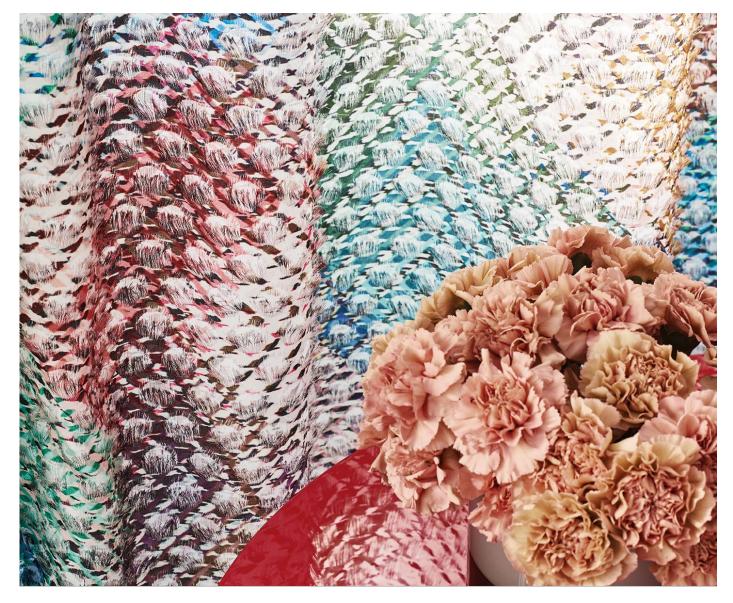

## Susulu

Printed Jacquard Weave

An innovative combination of techniques brings fanciful character to this colourful, layered diamond design. The fabric is jacquard woven, leaving long floats of yarn which are then cut once the print has been applied, creating a three-dimensional feathered effect

Suitable for drapes and accessories 100% PL