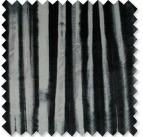

# Viridis

Spray-dyed Velvet

Artistically bold, Viridis is a striking velvet, randomly spray-dyed by hand to create an irregular stripe. The spray-dyed technique results in a unique, random effect where no two metres are the same.

Suitable for upholstery, drapes and accessories  $60\%\,\mathrm{VI},\,30\%\,\mathrm{CO},\,10\%\,\mathrm{PL}$ 

7661/02

7661/03