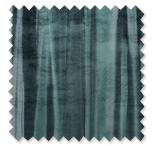

# Viridis

Spray-dyed Velvet

Artistically bold, Viridis is a striking velvet, randomly spray-dyed by hand to create an irregular stripe. The spray-dyed technique results in a unique, random effect where no two metres are the same.

Suitable for upholstery, drapes and accessories  $60\%\,\mathrm{VI},\,30\%\,\mathrm{CO},\,10\%\,\mathrm{PL}$ 

7661/02

7661/03