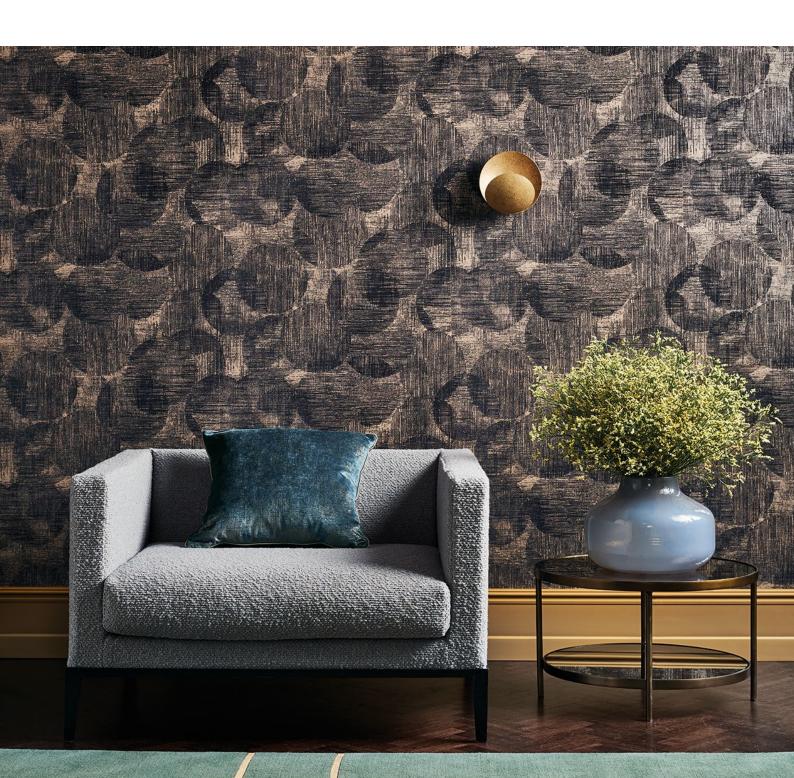

# Otoko

Non-woven Wallcovering

Delicate circles of intricate, interlocking lines create a playful illusion, in a charming palette of beautiful shades and elegant metallics.

W930/01 W930/02 W930/03 W930/04 W930/05