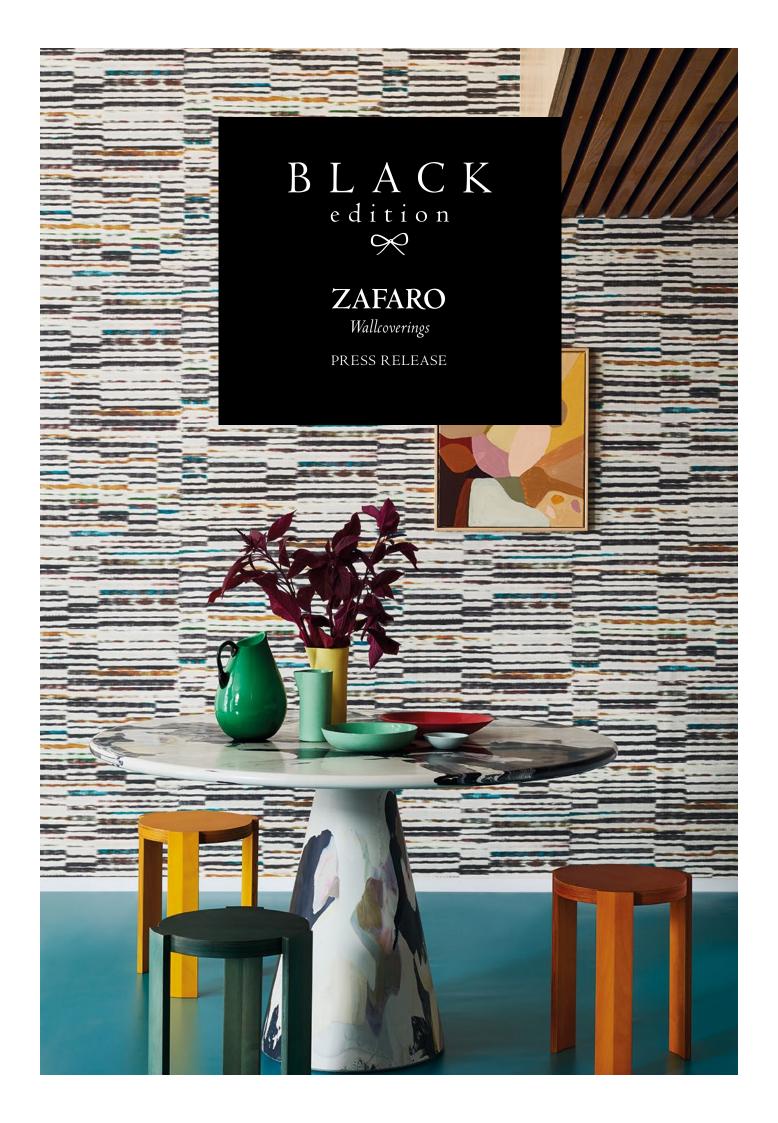

## Zafaro

Embossed Vinyl Wallcovering

Wonderfully bold, this striking wallcovering features a colourful, contemporary diamond design with soft, diffused edges. A fine, textural emboss replicates the appearance of delicately woven silk, enhancing the subtle horizontal movement of colour.