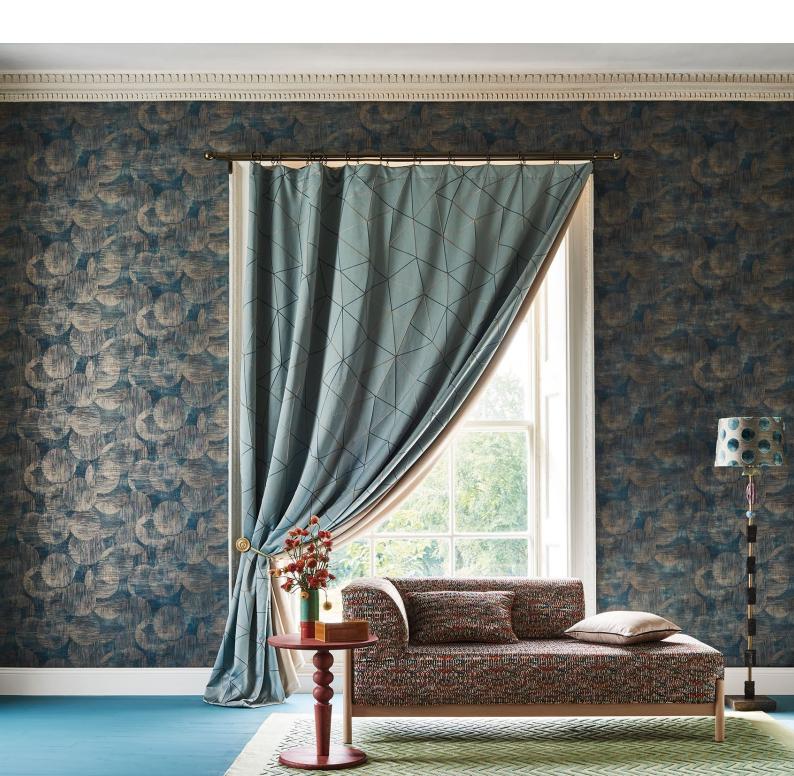

# Otoko

Non-woven Wallcovering

Delicate circles of intricate, interlocking lines create a playful illusion, in a charming palette of beautiful shades and elegant metallics.

W930/01 W930/02 W930/03 W930/04 W930/05