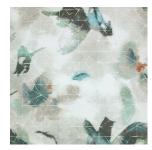

#### Non-woven Wallcovering

Beautiful watercolour circles create an alluring design with a gentle movement. With the look of a luxury handmade paper, Lune has a quiet, pearlescent texture and fine, silk-like fibres.

W931/01

W931/02