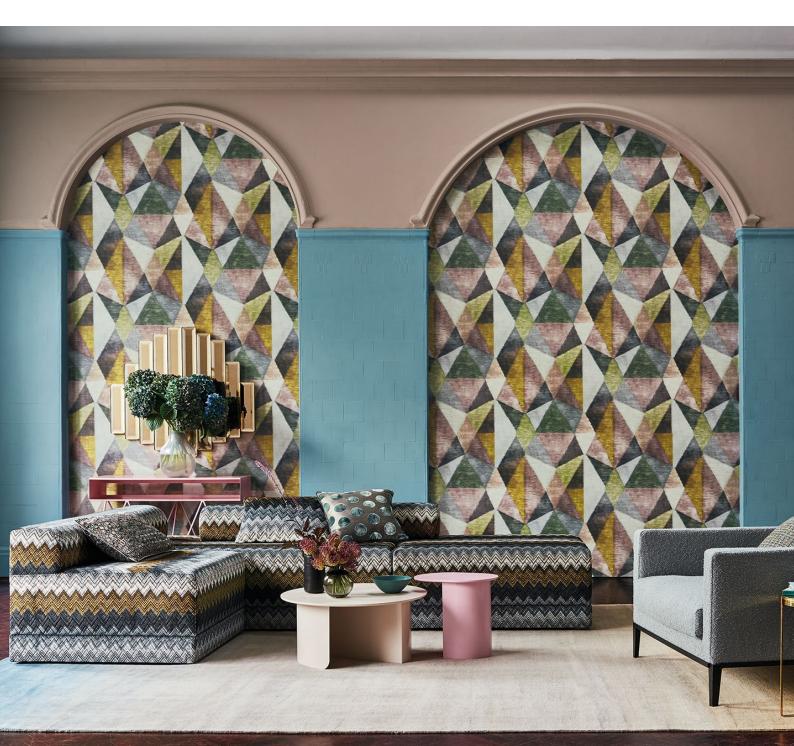

## Zafaro

Embossed Vinyl Wallcovering

Wonderfully bold, this striking wallcovering features a colourful, contemporary diamond design with soft, diffused edges. A fine, textural emboss replicates the appearance of delicately woven silk, enhancing the subtle horizontal movement of colour.

W926/01

W926/02

W926/03