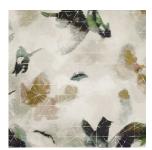

### Orimono

#### Non-woven Wallcovering

Infused with oriental richness and artistic expression, an abstract floral design is subtly interrupted by an intriguing geometric with hints of vivid colour. With the look of a luxury handmade paper, Orimono has a gentle, pearlescent texture and fine, silk-like fibres.

W927/0I

W927/02

W927/03