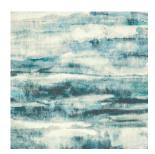

# Inaya

### Embossed Vinyl Wallcovering

Alluding to a painterly landscape that reflects the colourful palette of a hazy sunrise. An enticing emboss forms a subtle textural effect, adding gentle movement and character to this beautiful wallcovering.