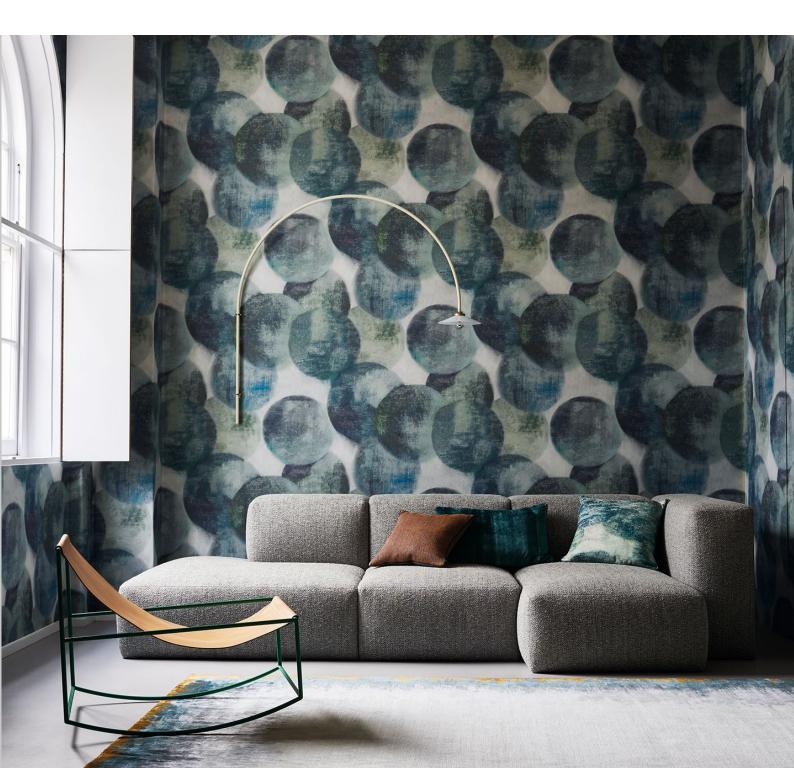

## Lune

#### Non-woven Wallcovering

Beautiful watercolour circles create an alluring design with a gentle movement. With the look of a luxury handmade paper, Lune has a quiet, pearlescent texture and fine, silk-like fibres.

W931/01

W931/02