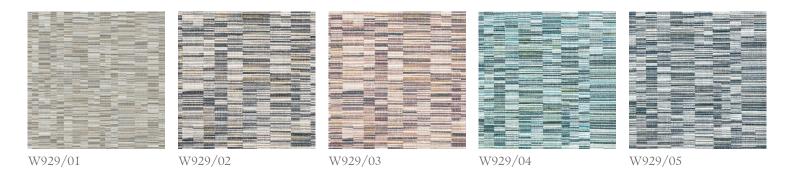

## Marazzi

#### Embossed Vinyl Wallcovering

Displaying contemporary flair; a multitude of colour forms stepped, horizontal lines. Rich in depth and interest, a unique emboss mimics a textural woven fabric.