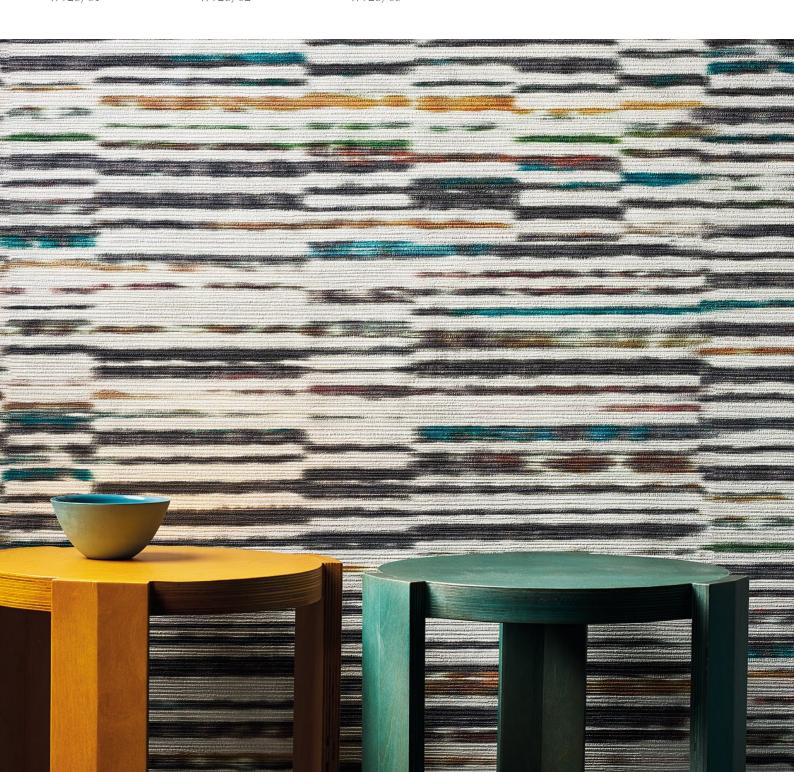

## Marazzi

#### Embossed Vinyl Wallcovering

Displaying contemporary flair; a multitude of colour forms stepped, horizontal lines. Rich in depth and interest, a unique emboss mimics a textural woven fabric.