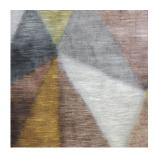

## Zafaro

Embossed Vinyl Wallcovering

Wonderfully bold, this striking wallcovering features a colourful, contemporary diamond design with soft, diffused edges. A fine, textural emboss replicates the appearance of delicately woven silk, enhancing the subtle horizontal movement of colour.

W926/01

W926/02

W926/03