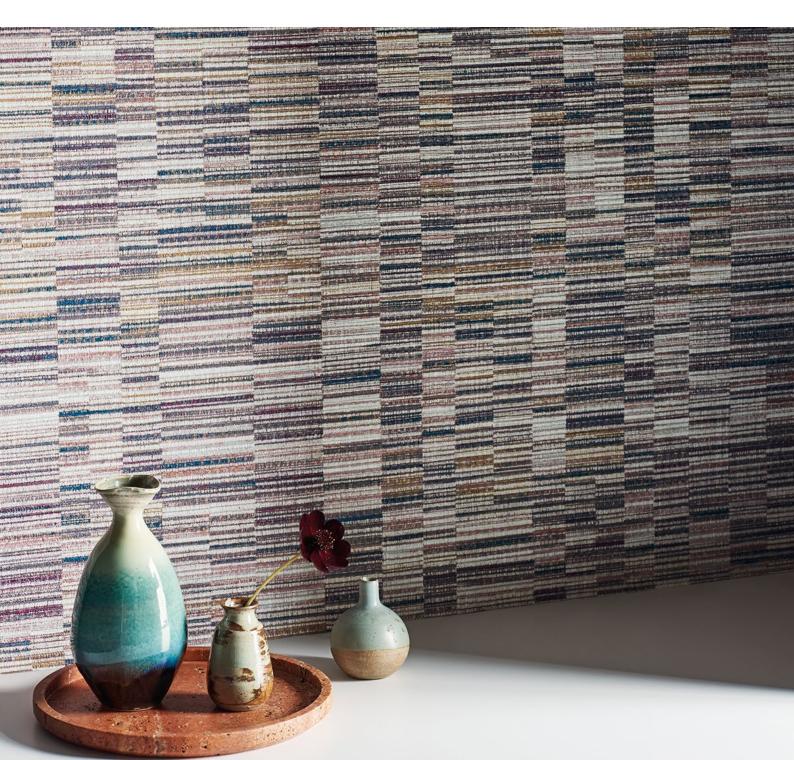

## Marazzi

#### Embossed Vinyl Wallcovering

Displaying contemporary flair; a multitude of colour forms stepped, horizontal lines. Rich in depth and interest, a unique emboss mimics a textural woven fabric.