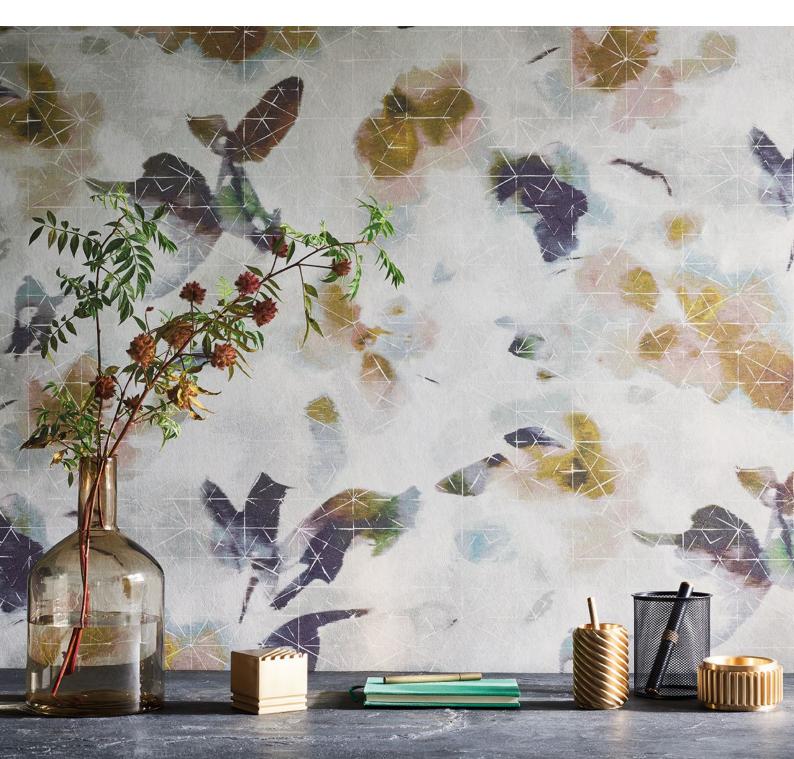

### Orimono

#### Non-woven Wallcovering

Infused with oriental richness and artistic expression, an abstract floral design is subtly interrupted by an intriguing geometric with hints of vivid colour. With the look of a luxury handmade paper, Orimono has a gentle, pearlescent texture and fine, silk-like fibres.

W927/0I

W927/02

W927/03