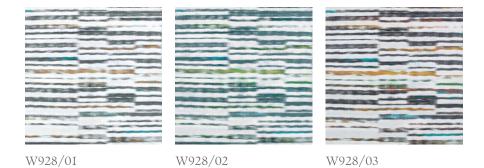

## Marazzi

#### Embossed Vinyl Wallcovering

Displaying contemporary flair; a multitude of colour forms stepped, horizontal lines. Rich in depth and interest, a unique emboss mimics a textural woven fabric.