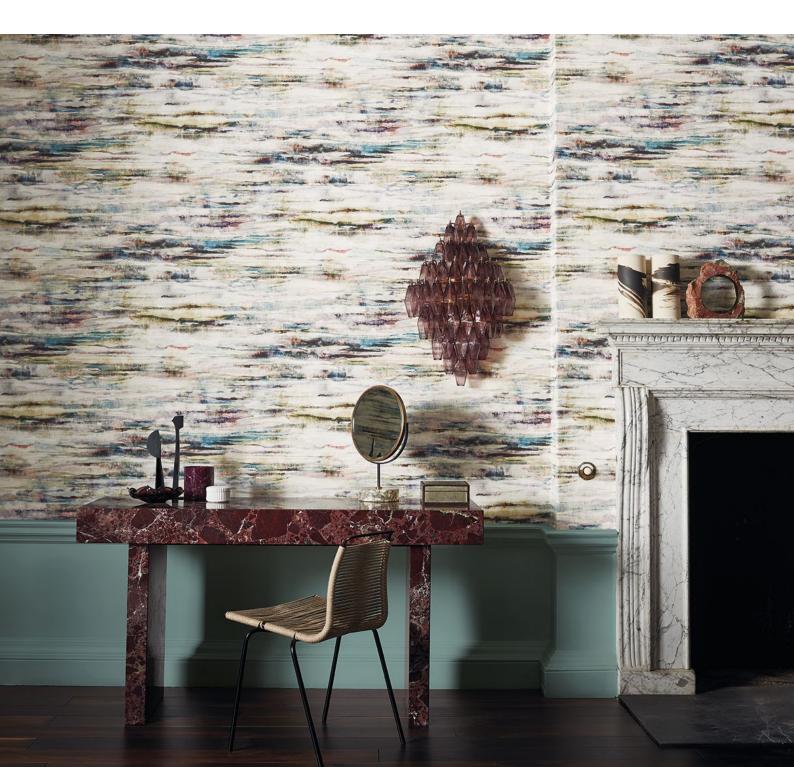

# Inaya

### Embossed Vinyl Wallcovering

Alluding to a painterly landscape that reflects the colourful palette of a hazy sunrise. An enticing emboss forms a subtle textural effect, adding gentle movement and character to this beautiful wallcovering.