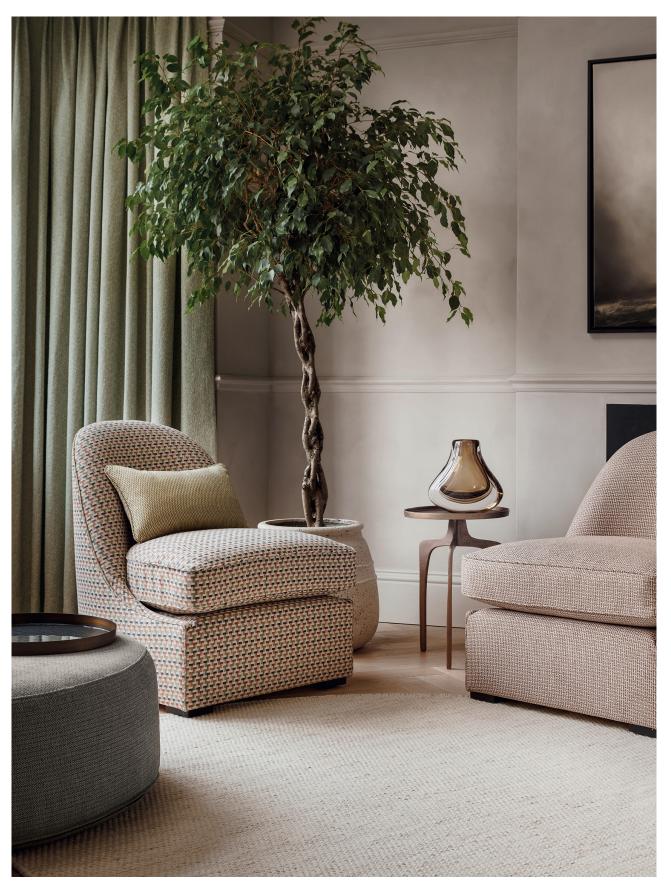

## **Decorative Weaves**

Arturo is a collection that comprises seven refined decorative weaves with usability and modern charm at its core.

Accommodating every need of furnishing fabric, each design combines aesthetic appeal with tempting texture and eye-catching colour that culminate in infinite versatility. Subtle pops of chenille and playful hues intonate small-scale geometrics, while a repeating leaf and a smart chevron brim with timeless charm. A collection of resourceful textiles that will add stylish character to upholstery, windows and more.

Corin Small-Scale Weave 7 Colours @∲⊠

Odin Decorative Weave 7 Colours @∲₪

Luiz Decorative Chenille Weave 7 Colours 

Kiku Decorative Chenille Weave 5 Colours ๎๛�๗

Ortico

5 Colours

Decorative Weave

Essi Semi-Plain Chenille Weave 3 Colours 