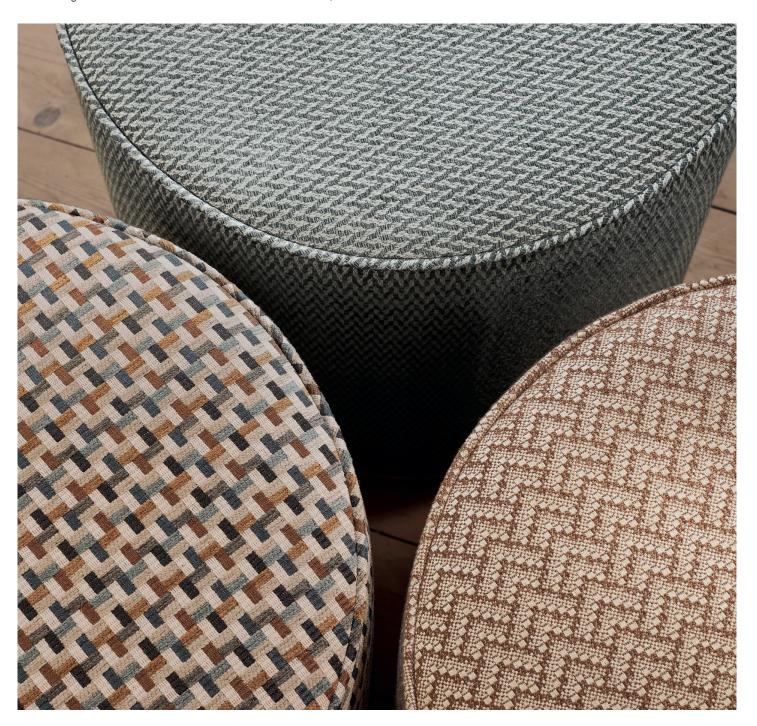

## **Decorative Weaves**

Arturo is a collection that comprises seven refined decorative weaves with usability and modern charm at its core.

Accommodating every need of furnishing fabric, each design combines aesthetic appeal with tempting texture and eye-catching colour that culminate in infinite versatility. Subtle pops of chenille and playful hues intonate small-scale geometrics, while a repeating leaf and a smart chevron brim with timeless charm. A collection of resourceful textiles that will add stylish character to upholstery, windows and more.

Corin Small-Scale Weave 7 Colours @∲⊠

Odin Decorative Weave 7 Colours @∲₪

Luiz Decorative Chenille Weave 7 Colours 

Kiku Decorative Chenille Weave 5 Colours ๎๛�๗

Ortico

5 Colours

Decorative Weave

Essi Semi-Plain Chenille Weave 3 Colours 