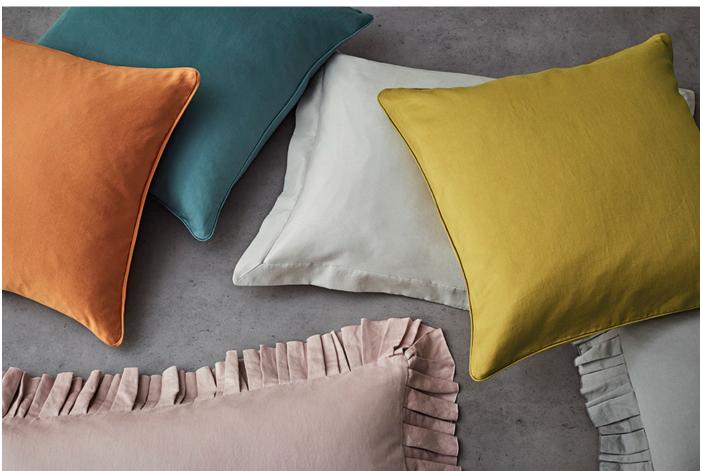

## Wide-Width Cotton Linen

Beautifully uncomplicated with a sophisticated charm and character, this washable cotton linen satin is exceptionally soft to the touch while providing substantial body and drapability. Presented in an extensive palette of chalky tones, Celino offers understated luxury for tactile drapes.

Available in 58 Colours
53% Cotton, 47% Linen
Suitable for drapes, accessories and occasional upholstery