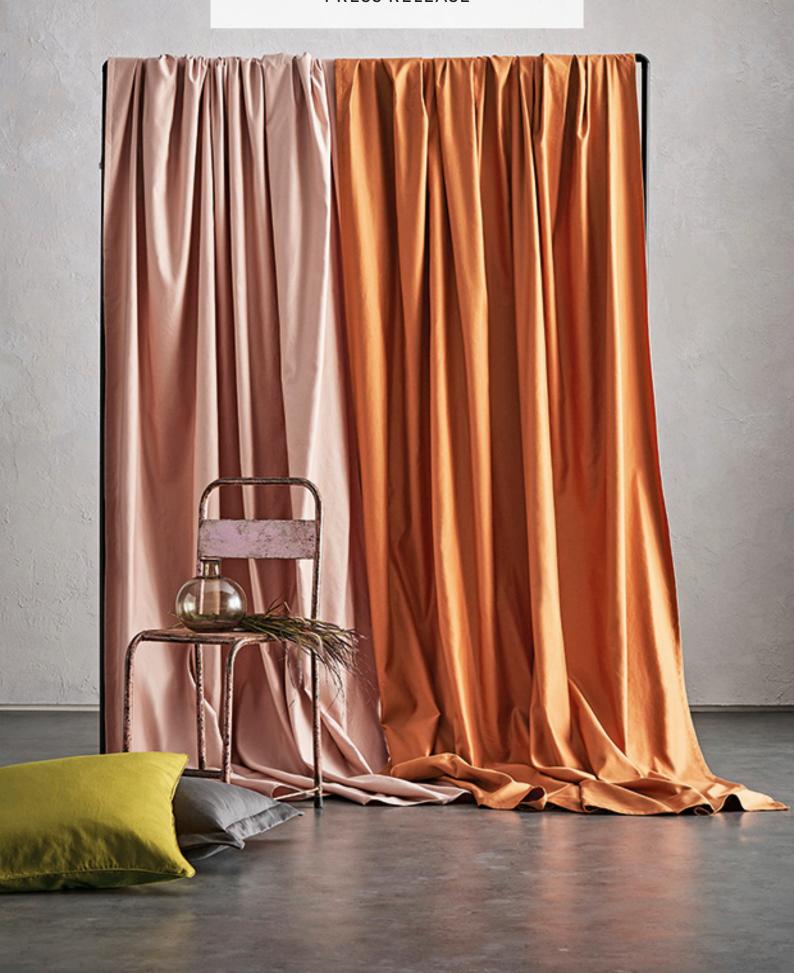

## Wide-Width Cotton Linen

Beautifully uncomplicated with a sophisticated charm and character, this washable cotton linen satin is exceptionally soft to the touch while providing substantial body and drapability. Presented in an extensive palette of chalky tones, Celino offers understated luxury for tactile drapes.

Available in 58 Colours
53% Cotton, 47% Linen
Suitable for drapes, accessories and occasional upholstery