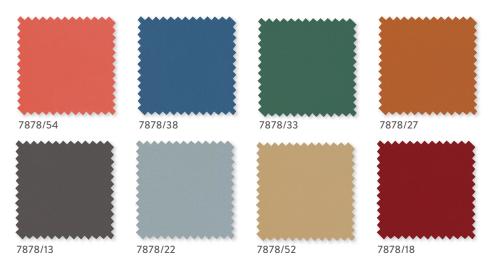

## Wide-Width Cotton Linen

Beautifully uncomplicated with a sophisticated charm and character, this washable cotton linen satin is exceptionally soft to the touch while providing substantial body and drapability. Presented in an extensive palette of chalky tones, Celino offers understated luxury for tactile drapes.

Available in 58 Colours
53% Cotton, 47% Linen
Suitable for drapes, accessories and occasional upholstery