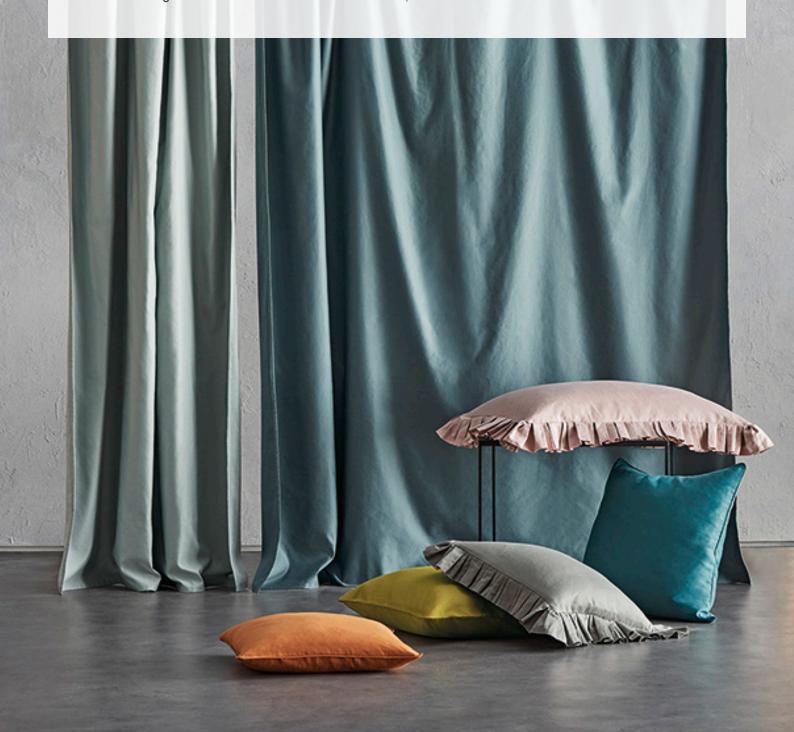

## Wide-Width Cotton Linen

Beautifully uncomplicated with a sophisticated charm and character, this washable cotton linen satin is exceptionally soft to the touch while providing substantial body and drapability. Presented in an extensive palette of chalky tones, Celino offers understated luxury for tactile drapes.

Available in 58 Colours
53% Cotton, 47% Linen
Suitable for drapes, accessories and occasional upholstery