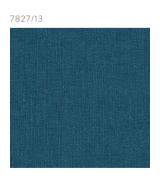

### Wide-Width FR Weaves

A sophisticated collection of Trevira CS, wide-width drapery with alluring natural qualities, consisting of delicate sheers, intriguing textures, decorative effects and three dimensional detailing. Subtle metallic highlights add contemporary style and lustrous appeal to these lightweight weaves. With an irresistible, natural tactile quality and versatile colour palette of elegantly soft shades, this collection exudes a luxurious feel.

ATTRIBUTES

Inherently FR | 100% Trevira CS | Wide-Width | Washable | Contract drapes & accessories | 9 designs

The founding brand of The Romo Group, Romo is renowned for its assorted library of classic and contemporary designs and versatile plains, offering a diverse style and timeless elegance enriched with a sophisticated colour palette.