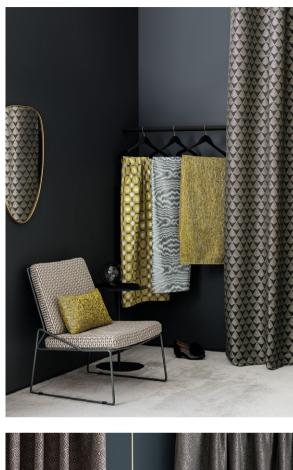

# HABANERA

### Decorative FR Weaves

This colourful collection of durable, fire retardant upholstery weaves and velvets is a visual statement of design and contemporary colour. Inspired by intricate fretwork, interlocking shapes are combined with colourful chevrons while cut and uncut velvets give striking geometrics an indulgent quality.

Tikal | 4 Colours

7839/02

Perez | 5 Colours

Oxana | 7 Colours

Onetti | 6 Colours

Botero | 8 Colours

Carioca | 6 Colours

Tino | 11 Colours

Inherently FR | Washable | Contract upholstery, drapes & accessories | 9 designs