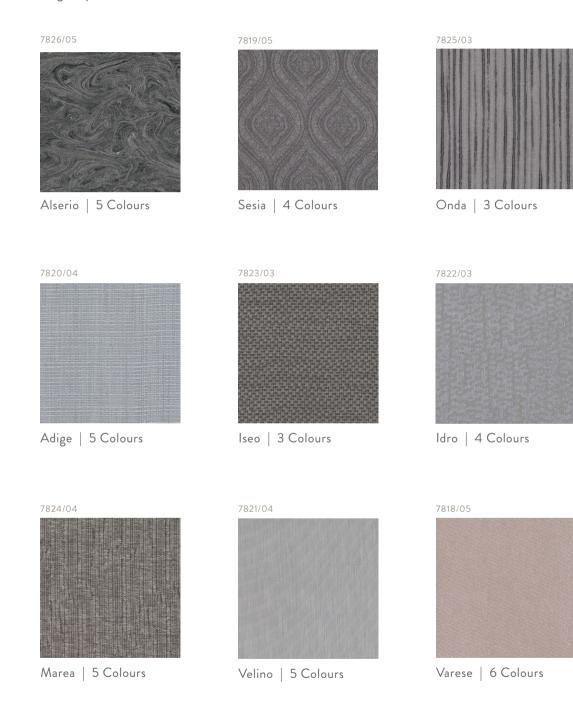

## SESIA

### Wide-Width FR Weaves

A sophisticated collection of Trevira CS, wide-width drapery with alluring natural qualities, consisting of delicate sheers, intriguing textures, decorative effects and three dimensional detailing. Subtle metallic highlights add contemporary style and lustrous appeal to these lightweight weaves. With an irresistible, natural tactile quality and versatile colour palette of elegantly soft shades, this collection exudes a luxurious feel.

ATTRIBUTES

Inherently FR | 100% Trevira CS | Wide-Width | Washable | Contract drapes & accessories | 9 designs

The founding brand of The Romo Group, Romo is renowned for its assorted library of classic and contemporary designs and versatile plains, offering a diverse style and timeless elegance enriched with a sophisticated colour palette.