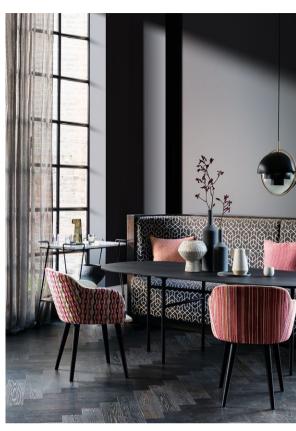

# HABANERA

### Decorative FR Weaves

This colourful collection of durable, fire retardant upholstery weaves and velvets is a visual statement of design and contemporary colour. Inspired by intricate fretwork, interlocking shapes are combined with colourful chevrons while cut and uncut velvets give striking geometrics an indulgent quality.

Tikal | 4 Colours

7839/02

Perez | 5 Colours

Oxana | 7 Colours

Onetti | 6 Colours

Botero | 8 Colours

Carioca | 6 Colours

Tino | 11 Colours

Inherently FR | Washable | Contract upholstery, drapes & accessories | 9 designs