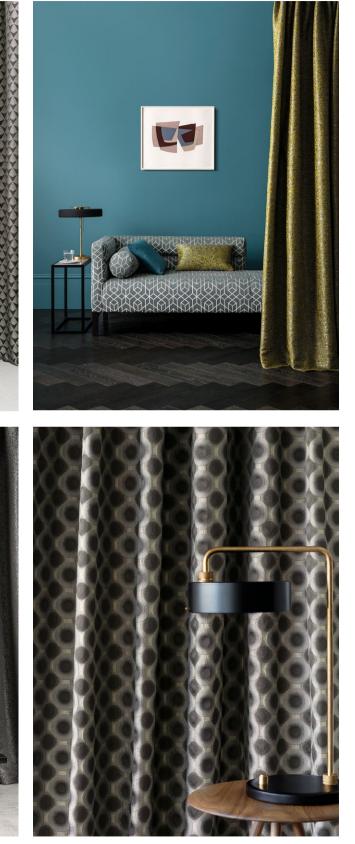

## SESIA

### Wide-Width FR Weaves

A sophisticated collection of Trevira CS, wide-width drapery with alluring natural qualities, consisting of delicate sheers, intriguing textures, decorative effects and three dimensional detailing. Subtle metallic highlights add contemporary style and lustrous appeal to these lightweight weaves. With an irresistible, natural tactile quality and versatile colour palette of elegantly soft shades, this collection exudes a luxurious feel.

ATTRIBUTES

Inherently FR | 100% Trevira CS | Wide-Width | Washable | Contract drapes & accessories | 9 designs

The founding brand of The Romo Group, Romo is renowned for its assorted library of classic and contemporary designs and versatile plains, offering a diverse style and timeless elegance enriched with a sophisticated colour palette.