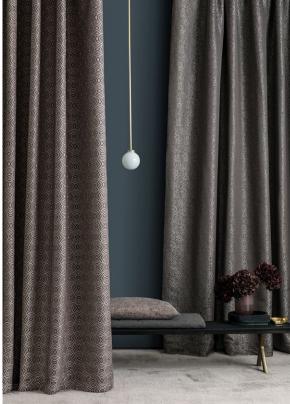

# HABANERA

### Decorative FR Weaves

This colourful collection of durable, fire retardant upholstery weaves and velvets is a visual statement of design and contemporary colour. Inspired by intricate fretwork, interlocking shapes are combined with colourful chevrons while cut and uncut velvets give striking geometrics an indulgent quality.

Tikal | 4 Colours

7839/02

Perez | 5 Colours

Oxana | 7 Colours

Onetti | 6 Colours

Botero | 8 Colours

Carioca | 6 Colours

Tino | 11 Colours

Inherently FR | Washable | Contract upholstery, drapes & accessories | 9 designs