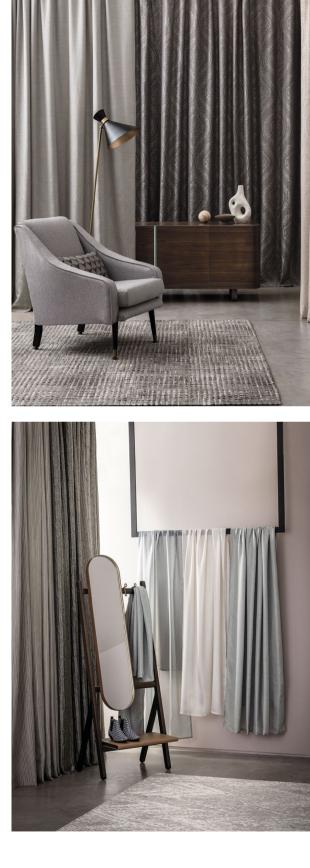

## SESIA

### Wide-Width FR Weaves

A sophisticated collection of Trevira CS, wide-width drapery with alluring natural qualities, consisting of delicate sheers, intriguing textures, decorative effects and three dimensional detailing. Subtle metallic highlights add contemporary style and lustrous appeal to these lightweight weaves. With an irresistible, natural tactile quality and versatile colour palette of elegantly soft shades, this collection exudes a luxurious feel.

ATTRIBUTES

Inherently FR | 100% Trevira CS | Wide-Width | Washable | Contract drapes & accessories | 9 designs

The founding brand of The Romo Group, Romo is renowned for its assorted library of classic and contemporary designs and versatile plains, offering a diverse style and timeless elegance enriched with a sophisticated colour palette.