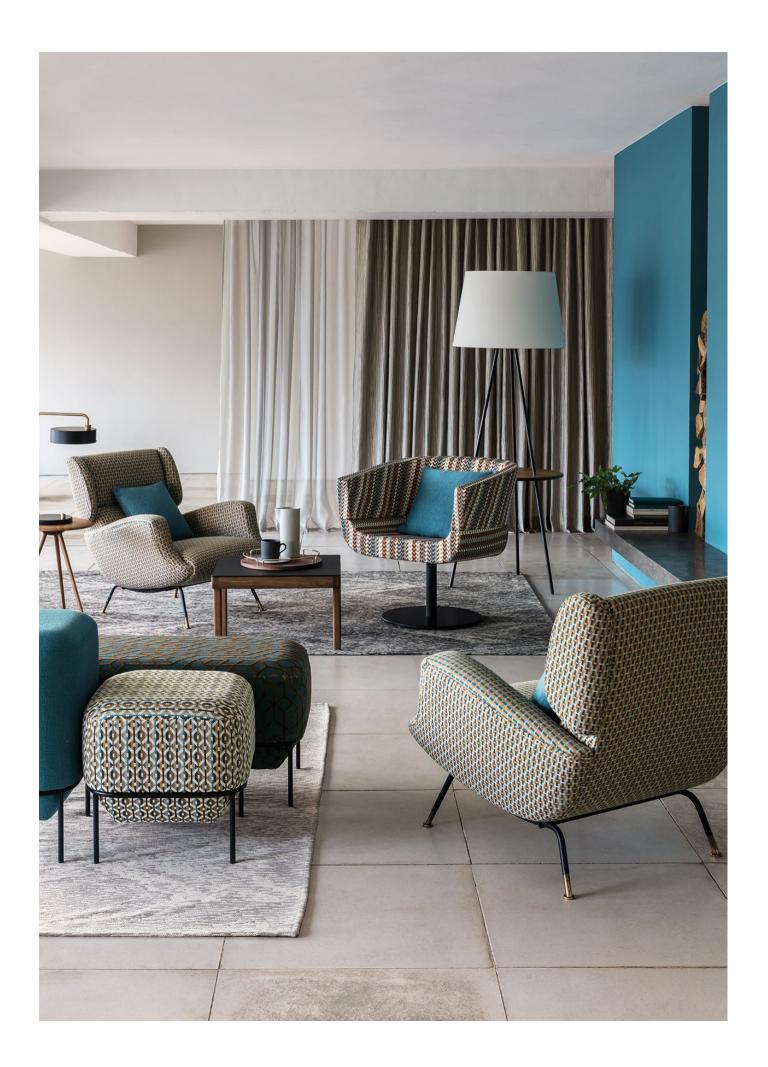

### Decorative FR Weaves

This colourful collection of durable, fire retardant upholstery weaves and velvets is a visual statement of design and contemporary colour. Inspired by intricate fretwork, interlocking shapes are combined with colourful chevrons while cut and uncut velvets give striking geometrics an indulgent quality.

Inherently FR | Washable | Contract upholstery, drapes & accessories | 9 designs