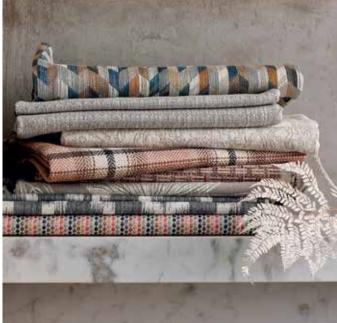

## **Cushions**

Elbury Silver Blue Face: Jacquard Weave Reverse: Textured Plain RC753/01 50x50cm (19.5" x 19.5")

Elbury Indigo Face: Jacquard Weave Reverse: Textured Plain RC753/02 50x50cm (19.5" x 19.5")

Elbury Ginger Face: Jacquard Weave Reverse: Textured Plain RC753/03 50x50cm (19.5" x 19.5")

Elbury Sakura
Face: Jacquard Weave
Reverse: Textured Plain
RC753/04
50x50cm (19.5" x 19.5")

Aletta Pewter Face: Jacquard Weave Reverse: Textured Plain RC755/01 50x50cm (19.5" x 19.5")

Aletta Cirrus
Face: Jacquard Weave
Reverse: Textured Plain
RC755/02
50x50cm (19.5" x 19.5")

Aletta Sakura Face: Jacquard Weave Reverse: Textured Plain RC755/03 50x50cm (19.5" x 19.5")

Odie Terrazzo Cover: Jacquard Weave RC756/01 50x30cm (19.5" x 11.75")

Odie Delft Cover: Jacquard Weave RC756/02 50x30cm (19.5" x 11.75")

Odie Silver Blue Cover: Jacquard Weave RC756/03 50x30cm (19.5" x 11.75")

Odie Oatmeal Cover: Jacquard Weave RC756/04 50x30cm (19.5" x 11.75")

Odie Lotus Cover: Jacquard Weave RC756/05 50x30cm (19.5" x 11.75")

Chiya Jacquard Silver Face: Jacquard Weave Reverse: Linen Blend RC754/01 50x50cm (19.5" x 19.5")

Chiya Jacquard Indigo Face: Jacquard Weave Reverse: Linen Blend RC754/02 50x50cm (19.5" x 19.5")

Chiya Jacquard Wild Rose Face: Jacquard Weave Reverse: Linen Blend RC754/03 50x50cm (19.5" x 19.5")

Etto Sorbet Cover: Jacquard Weave RC752/01 50x30cm (19.5" x 11.75")

Etto Cinnamon Cover: Jacquard Weave RC752/02 50x30cm (19.5" x 11.75")

Etto Indigo Cover: Jacquard Weave RC752/03 50x30cm (19.5" x 11.75")