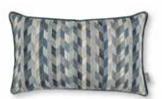

Aletta Cirrus
Face: Jacquard Weave
Reverse: Textured Plain
RC755/02
50x50cm (19.5" x 19.5")

Aletta Sakura Face: Jacquard Weave Reverse: Textured Plain RC755/03 50x50cm (19.5" x 19.5")

Odie Terrazzo Cover: Jacquard Weave RC756/01 50x30cm (19.5" x 11.75")

Odie Delft Cover: Jacquard Weave RC756/02 50x30cm (19.5" x 11.75")

Odie Silver Blue Cover: Jacquard Weave RC756/03 50x30cm (19.5" x 11.75")

Odie Oatmeal Cover: Jacquard Weave RC756/04 50x30cm (19.5" x 11.75")

Odie Lotus Cover: Jacquard Weave RC756/05 50x30cm (19.5" x 11.75")

Chiya Jacquard Silver Face: Jacquard Weave Reverse: Linen Blend RC754/01 50x50cm (19.5" x 19.5")

Chiya Jacquard Indigo Face: Jacquard Weave Reverse: Linen Blend RC754/02 50x50cm (19.5" x 19.5")