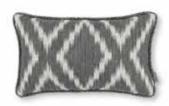

Aletta Cirrus
Face: Jacquard Weave
Reverse: Textured Plain
RC755/02
50x50cm (19.5" x 19.5")

Aletta Sakura Face: Jacquard Weave Reverse: Textured Plain RC755/03 50x50cm (19.5" x 19.5")

Odie Terrazzo Cover: Jacquard Weave RC756/01 50x30cm (19.5" x 11.75")

Odie Delft Cover: Jacquard Weave RC756/02 50x30cm (19.5" x 11.75")

Odie Silver Blue Cover: Jacquard Weave RC756/03 50x30cm (19.5" x 11.75")

Odie Oatmeal Cover: Jacquard Weave RC756/04 50x30cm (19.5" x 11.75")