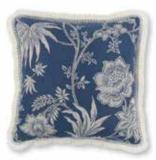

Odie Lotus Cover: Jacquard Weave RC756/05 50x30cm (19.5" x 11.75")

Chiya Jacquard Silver Face: Jacquard Weave Reverse: Linen Blend RC754/01 50x50cm (19.5" x 19.5")

Chiya Jacquard Indigo Face: Jacquard Weave Reverse: Linen Blend RC754/02 50x50cm (19.5" x 19.5")