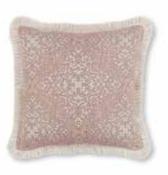

## **Cushions**

Elbury Silver Blue Face: Jacquard Weave Reverse: Textured Plain RC753/01 50x50cm (19.5" x 19.5")

Elbury Indigo Face: Jacquard Weave Reverse: Textured Plain RC753/02 50x50cm (19.5" x 19.5")

Elbury Ginger Face: Jacquard Weave Reverse: Textured Plain RC753/03 50x50cm (19.5" x 19.5")

Elbury Sakura
Face: Jacquard Weave
Reverse: Textured Plain
RC753/04
50x50cm (19.5" x 19.5")

Aletta Pewter Face: Jacquard Weave Reverse: Textured Plain RC755/01 50x50cm (19.5" x 19.5")