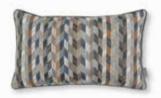

Aletta Cirrus
Face: Jacquard Weave
Reverse: Textured Plain
RC755/02
50x50cm (19.5" x 19.5")

Aletta Sakura Face: Jacquard Weave Reverse: Textured Plain RC755/03 50x50cm (19.5" x 19.5")

Odie Terrazzo Cover: Jacquard Weave RC756/01 50x30cm (19.5" x 11.75")

Odie Delft Cover: Jacquard Weave RC756/02 50x30cm (19.5" x 11.75")

Odie Silver Blue Cover: Jacquard Weave RC756/03 50x30cm (19.5" x 11.75")

Odie Oatmeal Cover: Jacquard Weave RC756/04 50x30cm (19.5" x 11.75")

Odie Lotus Cover: Jacquard Weave RC756/05 50x30cm (19.5" x 11.75")

Chiya Jacquard Silver Face: Jacquard Weave Reverse: Linen Blend RC754/01 50x50cm (19.5" x 19.5")

Chiya Jacquard Indigo Face: Jacquard Weave Reverse: Linen Blend RC754/02 50x50cm (19.5" x 19.5")