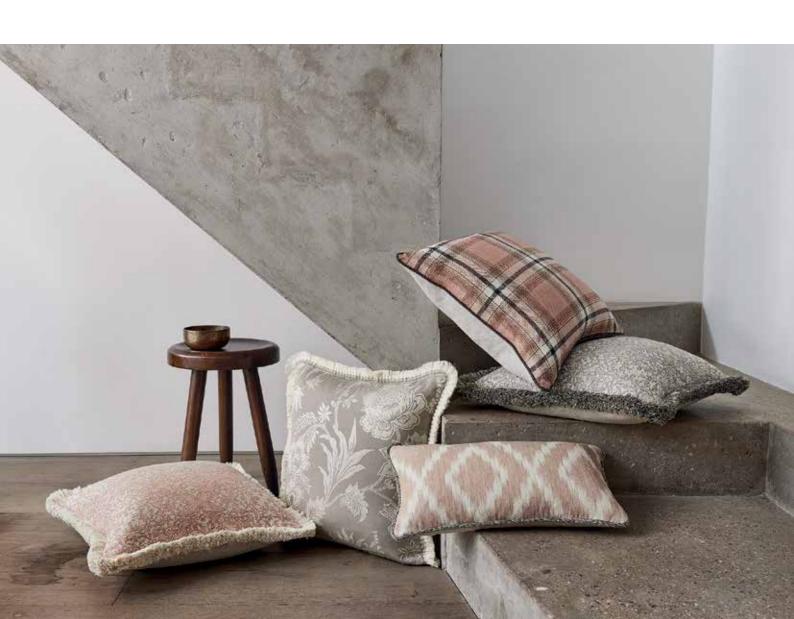

## **Cushions**

Elbury Silver Blue Face: Jacquard Weave Reverse: Textured Plain RC753/01 50x50cm (19.5" x 19.5")

Elbury Indigo Face: Jacquard Weave Reverse: Textured Plain RC753/02 50x50cm (19.5" x 19.5")

Elbury Ginger Face: Jacquard Weave Reverse: Textured Plain RC753/03 50x50cm (19.5" x 19.5")

Elbury Sakura
Face: Jacquard Weave
Reverse: Textured Plain
RC753/04
50x50cm (19.5" x 19.5")

Aletta Pewter Face: Jacquard Weave Reverse: Textured Plain RC755/01 50x50cm (19.5" x 19.5")

Aletta Cirrus
Face: Jacquard Weave
Reverse: Textured Plain
RC755/02
50x50cm (19.5" x 19.5")

Aletta Sakura Face: Jacquard Weave Reverse: Textured Plain RC755/03 50x50cm (19.5" x 19.5")

Odie Terrazzo Cover: Jacquard Weave RC756/01 50x30cm (19.5" x 11.75")