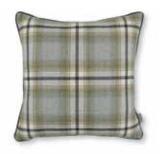

## **Cushions**

Elbury Silver Blue Face: Jacquard Weave Reverse: Textured Plain RC753/01 50x50cm (19.5" x 19.5")

Elbury Indigo Face: Jacquard Weave Reverse: Textured Plain RC753/02 50x50cm (19.5" x 19.5")