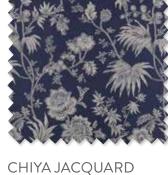

Odie Lotus Cover: Jacquard Weave RC756/05 50x30cm (19.5" x 11.75")

Chiya Jacquard Silver Face: Jacquard Weave Reverse: Linen Blend RC754/01 50x50cm (19.5" x 19.5")

Chiya Jacquard Indigo Face: Jacquard Weave Reverse: Linen Blend RC754/02 50x50cm (19.5" x 19.5")

Chiya Jacquard Wild Rose Face: Jacquard Weave Reverse: Linen Blend RC754/03 50x50cm (19.5" x 19.5")

Etto Sorbet Cover: Jacquard Weave RC752/01 50x30cm (19.5" x 11.75")

Etto Cinnamon Cover: Jacquard Weave RC752/02 50x30cm (19.5" x 11.75")