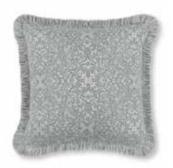

Odie Lotus Cover: Jacquard Weave RC756/05 50x30cm (19.5" x 11.75")

Chiya Jacquard Silver Face: Jacquard Weave Reverse: Linen Blend RC754/01 50x50cm (19.5" x 19.5")

Chiya Jacquard Indigo Face: Jacquard Weave Reverse: Linen Blend RC754/02 50x50cm (19.5" x 19.5")

Chiya Jacquard Wild Rose Face: Jacquard Weave Reverse: Linen Blend RC754/03 50x50cm (19.5" x 19.5")

Etto Sorbet Cover: Jacquard Weave RC752/01 50x30cm (19.5" x 11.75")

Etto Cinnamon Cover: Jacquard Weave RC752/02 50x30cm (19.5" x 11.75")