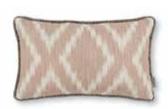

Elbury Ginger Face: Jacquard Weave Reverse: Textured Plain RC753/03 50x50cm (19.5" x 19.5")

Elbury Sakura
Face: Jacquard Weave
Reverse: Textured Plain
RC753/04
50x50cm (19.5" x 19.5")

Aletta Pewter Face: Jacquard Weave Reverse: Textured Plain RC755/01 50x50cm (19.5" x 19.5")