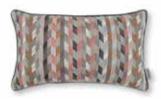

Chiya Jacquard Wild Rose Face: Jacquard Weave Reverse: Linen Blend RC754/03 50x50cm (19.5" x 19.5")

Etto Sorbet Cover: Jacquard Weave RC752/01 50x30cm (19.5" x 11.75")

Etto Cinnamon Cover: Jacquard Weave RC752/02 50x30cm (19.5" x 11.75")

Etto Indigo Cover: Jacquard Weave RC752/03 50x30cm (19.5" x 11.75")