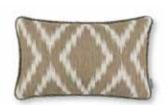

## **Cushions**

Elbury Silver Blue Face: Jacquard Weave Reverse: Textured Plain RC753/01 50x50cm (19.5" x 19.5")

Elbury Indigo Face: Jacquard Weave Reverse: Textured Plain RC753/02 50x50cm (19.5" x 19.5")