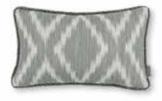

Aletta Cirrus
Face: Jacquard Weave
Reverse: Textured Plain
RC755/02
50x50cm (19.5" x 19.5")

Aletta Sakura Face: Jacquard Weave Reverse: Textured Plain RC755/03 50x50cm (19.5" x 19.5")

Odie Terrazzo Cover: Jacquard Weave RC756/01 50x30cm (19.5" x 11.75")

Odie Delft Cover: Jacquard Weave RC756/02 50x30cm (19.5" x 11.75")

Odie Silver Blue Cover: Jacquard Weave RC756/03 50x30cm (19.5" x 11.75")

Odie Oatmeal Cover: Jacquard Weave RC756/04 50x30cm (19.5" x 11.75")