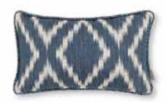

Odie Delft Cover: Jacquard Weave RC756/02 50x30cm (19.5" x 11.75")

Odie Silver Blue Cover: Jacquard Weave RC756/03 50x30cm (19.5" x 11.75")

Odie Oatmeal Cover: Jacquard Weave RC756/04 50x30cm (19.5" x 11.75")

Odie Lotus Cover: Jacquard Weave RC756/05 50x30cm (19.5" x 11.75")

Chiya Jacquard Silver Face: Jacquard Weave Reverse: Linen Blend RC754/01 50x50cm (19.5" x 19.5")

Chiya Jacquard Indigo Face: Jacquard Weave Reverse: Linen Blend RC754/02 50x50cm (19.5" x 19.5")