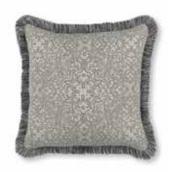

Odie Lotus Cover: Jacquard Weave RC756/05 50x30cm (19.5" x 11.75")

Chiya Jacquard Silver Face: Jacquard Weave Reverse: Linen Blend RC754/01 50x50cm (19.5" x 19.5")

Chiya Jacquard Indigo Face: Jacquard Weave Reverse: Linen Blend RC754/02 50x50cm (19.5" x 19.5")

Chiya Jacquard Wild Rose Face: Jacquard Weave Reverse: Linen Blend RC754/03 50x50cm (19.5" x 19.5")

Etto Sorbet Cover: Jacquard Weave RC752/01 50x30cm (19.5" x 11.75")

Etto Cinnamon Cover: Jacquard Weave RC752/02 50x30cm (19.5" x 11.75")