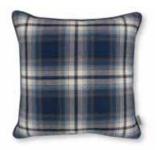

## **Cushions**

Elbury Silver Blue Face: Jacquard Weave Reverse: Textured Plain RC753/01 50x50cm (19.5" x 19.5")

Elbury Indigo Face: Jacquard Weave Reverse: Textured Plain RC753/02 50x50cm (19.5" x 19.5")