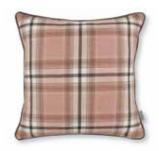

Elbury Ginger Face: Jacquard Weave Reverse: Textured Plain RC753/03 50x50cm (19.5" x 19.5")

Elbury Sakura
Face: Jacquard Weave
Reverse: Textured Plain
RC753/04
50x50cm (19.5" x 19.5")

Aletta Pewter Face: Jacquard Weave Reverse: Textured Plain RC755/01 50x50cm (19.5" x 19.5")

Aletta Cirrus
Face: Jacquard Weave
Reverse: Textured Plain
RC755/02
50x50cm (19.5" x 19.5")

Aletta Sakura Face: Jacquard Weave Reverse: Textured Plain RC755/03 50x50cm (19.5" x 19.5")

Odie Terrazzo Cover: Jacquard Weave RC756/01 50x30cm (19.5" x 11.75")