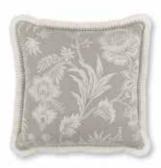

Odie Lotus Cover: Jacquard Weave RC756/05 50x30cm (19.5" x 11.75")

Chiya Jacquard Silver Face: Jacquard Weave Reverse: Linen Blend RC754/01 50x50cm (19.5" x 19.5")

Chiya Jacquard Indigo Face: Jacquard Weave Reverse: Linen Blend RC754/02 50x50cm (19.5" x 19.5")