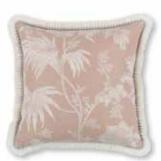

## **Cushions**

Elbury Silver Blue Face: Jacquard Weave Reverse: Textured Plain RC753/01 50x50cm (19.5" x 19.5")

Elbury Indigo Face: Jacquard Weave Reverse: Textured Plain RC753/02 50x50cm (19.5" x 19.5")

Elbury Ginger Face: Jacquard Weave Reverse: Textured Plain RC753/03 50x50cm (19.5" x 19.5")

Elbury Sakura
Face: Jacquard Weave
Reverse: Textured Plain
RC753/04
50x50cm (19.5" x 19.5")

Aletta Pewter Face: Jacquard Weave Reverse: Textured Plain RC755/01 50x50cm (19.5" x 19.5")