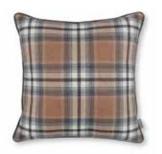

## **Cushions**

Elbury Silver Blue Face: Jacquard Weave Reverse: Textured Plain RC753/01 50x50cm (19.5" x 19.5")

Elbury Indigo Face: Jacquard Weave Reverse: Textured Plain RC753/02 50x50cm (19.5" x 19.5")

Elbury Ginger Face: Jacquard Weave Reverse: Textured Plain RC753/03 50x50cm (19.5" x 19.5")

Elbury Sakura
Face: Jacquard Weave
Reverse: Textured Plain
RC753/04
50x50cm (19.5" x 19.5")

Aletta Pewter Face: Jacquard Weave Reverse: Textured Plain RC755/01 50x50cm (19.5" x 19.5")