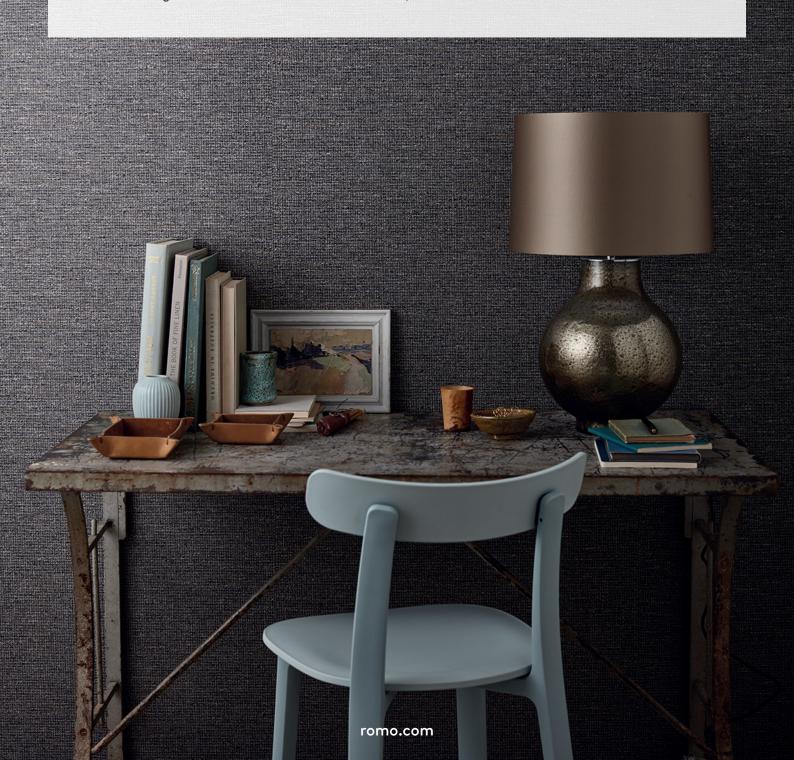

## **ETSU** Wallcoverings

The complexity of weaves has been explored and translated in this exciting collection of wallcoverings. Taking inspiration from classic Romo designs such as, Mendel a semi-plain boucle and Dufrene a decorative jacquard, the Romo studio has focused in on the subtle textural details found within these weaves to create wallcoverings that feature all the desirable touches that weaves have to offer. The result is five stunning wallcoverings that at first appear subtle but are full of intricate textures. The Etsu collection is then completed by four enticing small-scale designs.

Intricate details are elevated by glimmers of luxe metallics and fine textures that add an unexpected element. Complemented by a simple and sophisticated palette of soft shades and rich metallic tones, Etsu is a collection of refined indulgence.