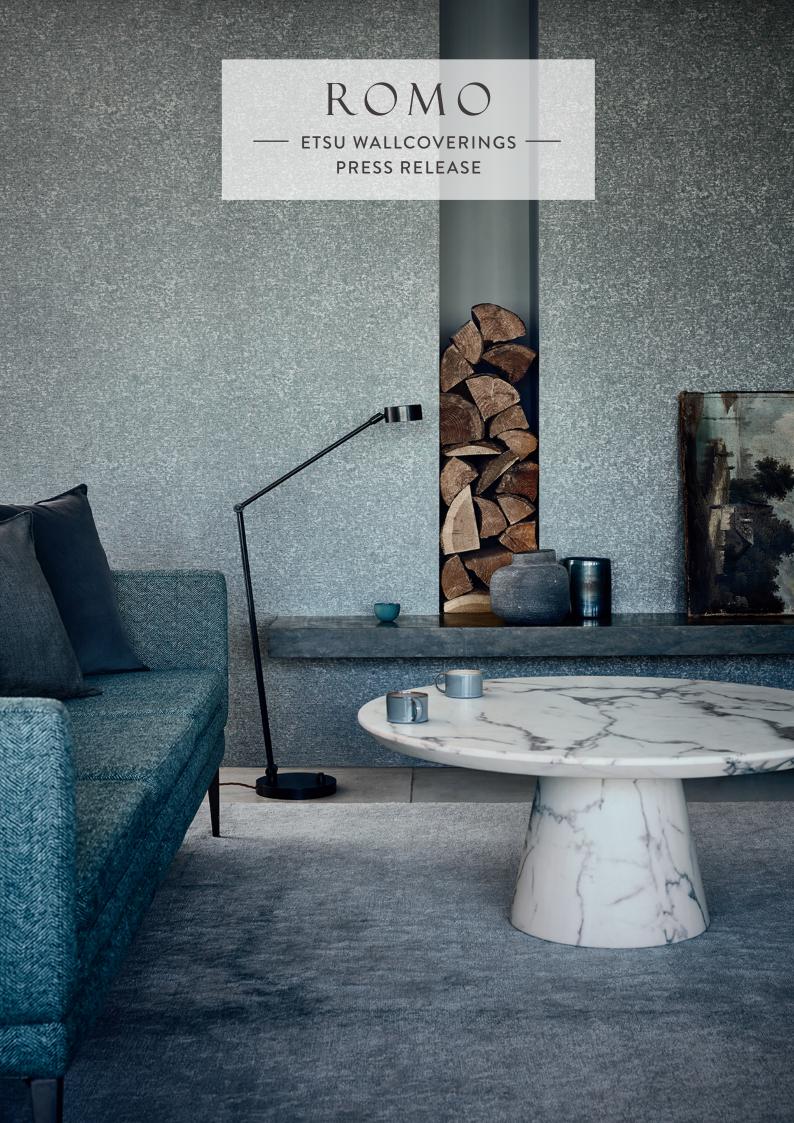

# ETSU

## Wallcoverings

## A stylish range of understated semi-plain wallcoverings, the Etsu collection offers a usable compendium of luxury and sophisticated designs.

9 Designs

"Quiet but impactful, our Etsu wallcovering collection offers a usable compilation of must have designs and textures." Emily Mould, Design Director

## **ETSU** Wallcoverings

The complexity of weaves has been explored and translated in this exciting collection of wallcoverings. Taking inspiration from classic Romo designs such as, Mendel a semi-plain boucle and Dufrene a decorative jacquard, the Romo studio has focused in on the subtle textural details found within these weaves to create wallcoverings that feature all the desirable touches that weaves have to offer. The result is five stunning wallcoverings that at first appear subtle but are full of intricate textures. The Etsu collection is then completed by four enticing small-scale designs.

Intricate details are elevated by glimmers of luxe metallics and fine textures that add an unexpected element. Complemented by a simple and sophisticated palette of soft shades and rich metallic tones, Etsu is a collection of refined indulgence.