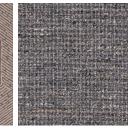

## **ETSU** Wallcoverings

The complexity of weaves has been explored and translated in this exciting collection of wallcoverings. Taking inspiration from classic Romo designs such as, Mendel a semi-plain boucle and Dufrene a decorative jacquard, the Romo studio has focused in on the subtle textural details found within these weaves to create wallcoverings that feature all the desirable touches that weaves have to offer. The result is five stunning wallcoverings that at first appear subtle but are full of intricate textures. The Etsu collection is then completed by four enticing small-scale designs.

Intricate details are elevated by glimmers of luxe metallics and fine textures that add an unexpected element. Complemented by a simple and sophisticated palette of soft shades and rich metallic tones, Etsu is a collection of refined indulgence.