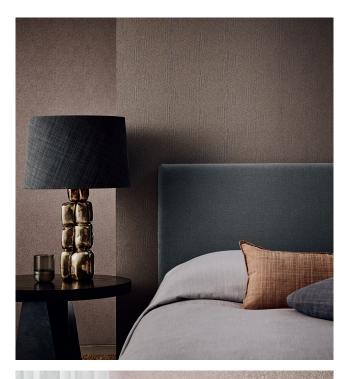

## **ETSU** Wallcoverings

The complexity of weaves has been explored and translated in this exciting collection of wallcoverings. Taking inspiration from classic Romo designs such as, Mendel a semi-plain boucle and Dufrene a decorative jacquard, the Romo studio has focused in on the subtle textural details found within these weaves to create wallcoverings that feature all the desirable touches that weaves have to offer. The result is five stunning wallcoverings that at first appear subtle but are full of intricate textures. The Etsu collection is then completed by four enticing small-scale designs.

Intricate details are elevated by glimmers of luxe metallics and fine textures that add an unexpected element. Complemented by a simple and sophisticated palette of soft shades and rich metallic tones, Etsu is a collection of refined indulgence.

**LYRA** Embossed Vinyl Wallcovering 10 Colours

NYIRI Non-woven Wallcovering 6 Colours

DUFRENE Embossed Vinyl Wallcovering 7 Colours

**ESCHER** Non-woven Wallcovering 5 Colours

MENDEL Embossed Vinyl Wallcovering 5 Colours

ELKIN Non-woven Wallcovering 8 Colours

8 Colours

KOUTU Non-woven Wallcovering 5 Colours

KAURI Embossed Vinyl Wallcovering 4 Colours