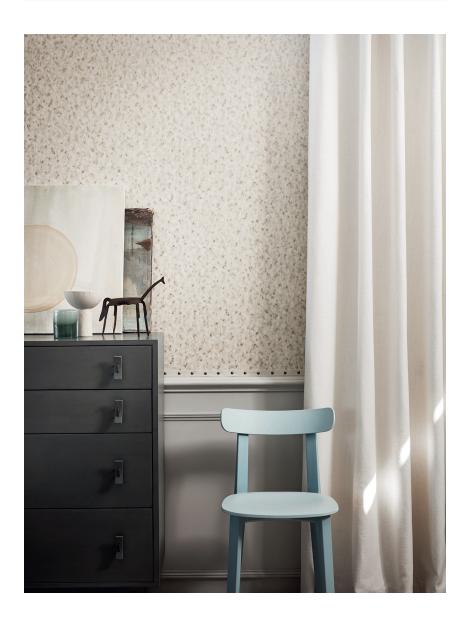

## **ETSU** Wallcoverings

The complexity of weaves has been explored and translated in this exciting collection of wallcoverings. Taking inspiration from classic Romo designs such as, Mendel a semi-plain boucle and Dufrene a decorative jacquard, the Romo studio has focused in on the subtle textural details found within these weaves to create wallcoverings that feature all the desirable touches that weaves have to offer. The result is five stunning wallcoverings that at first appear subtle but are full of intricate textures. The Etsu collection is then completed by four enticing small-scale designs.

Intricate details are elevated by glimmers of luxe metallics and fine textures that add an unexpected element. Complemented by a simple and sophisticated palette of soft shades and rich metallic tones, Etsu is a collection of refined indulgence.

**LYRA** Embossed Vinyl Wallcovering 10 Colours

NYIRI Non-woven Wallcovering 6 Colours

DUFRENE Embossed Vinyl Wallcovering 7 Colours

**ESCHER** Non-woven Wallcovering 5 Colours

MENDEL Embossed Vinyl Wallcovering 5 Colours

ELKIN Non-woven Wallcovering 8 Colours

8 Colours

KOUTU Non-woven Wallcovering 5 Colours

KAURI Embossed Vinyl Wallcovering 4 Colours