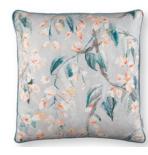

Japonica Embroidery Eucalyptus

RC701/01 | 60×40cm

Japonica Embroidery Cypress

RC701/02 | 60x40cm

Japonica Embroidery Pomelo

RC701/03 | 60x40cm

Arboretum Jade
RC702/01 | 50x30cm

Arboretum Eucalyptus