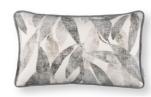

Japonica Embroidery Eucalyptus

RC701/01 | 60×40cm

Japonica Embroidery Cypress

RC701/02 | 60x40cm

Japonica Embroidery Pomelo

RC701/03 | 60x40cm

Arboretum Jade
RC702/01 | 50x30cm

Arboretum Eucalyptus