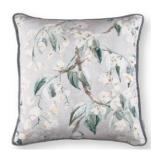

Japonica Cobalt

RC707/02 | 50x50cm

Japonica Eucalyptus

RC707/03 | 50x50cm

Japonica Pomelo

RC707/04 | 50x50cm

Wisteria Cobalt

RC704/01 | 50x50cm