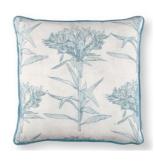

Japonica Cobalt

RC707/02 | 50x50cm

Japonica Eucalyptus

RC707/03 | 50x50cm

Japonica Pomelo

RC707/04 | 50x50cm

Wisteria Cobalt

RC704/01 | 50x50cm