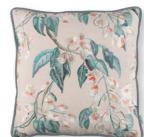

Wisteria Embroidery Cumin

RC706/01 | 50x50cm

Wisteria Embroidery Peacock

RC706/02 | 50x50cm

Wisteria Embroidery Cayenne

RC706/03 | 50x50cm

Japonica Jade

RC707/01 | 50x50cm