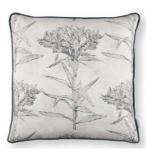

Wisteria Embroidery Cumin

RC706/01 | 50x50cm

Wisteria Embroidery Peacock

RC706/02 | 50x50cm

Wisteria Embroidery Cayenne

RC706/03 | 50x50cm

Japonica Jade

RC707/01 | 50x50cm