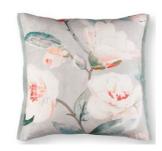

Wisteria Embroidery Cumin

RC706/01 | 50x50cm

Wisteria Embroidery Peacock

RC706/02 | 50x50cm

Wisteria Embroidery Cayenne

RC706/03 | 50x50cm

Japonica Jade

RC707/01 | 50x50cm