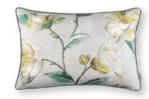

Wisteria Embroidery Cumin

RC706/01 | 50x50cm

Wisteria Embroidery Peacock

RC706/02 | 50x50cm

Wisteria Embroidery Cayenne

RC706/03 | 50x50cm

Japonica Jade

RC707/01 | 50x50cm