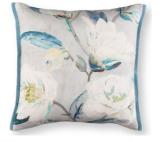

Japonica Cobalt

RC707/02 | 50x50cm

Japonica Eucalyptus

RC707/03 | 50x50cm

Japonica Pomelo

RC707/04 | 50x50cm

Wisteria Cobalt

RC704/01 | 50x50cm