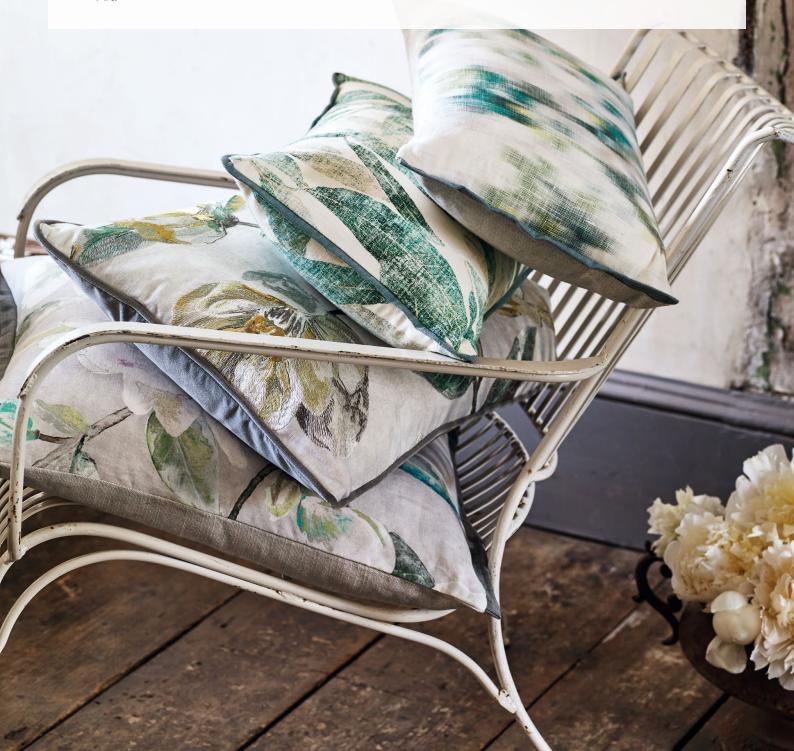

Japonica Embroidery Eucalyptus

RC701/01 | 60×40cm

Japonica Embroidery Cypress

RC701/02 | 60x40cm

Japonica Embroidery Pomelo

RC701/03 | 60x40cm

Arboretum Jade
RC702/01 | 50x30cm

Arboretum Eucalyptus

Arboretum Tapestry

RC702/03 | 50x30cm

Arboretum Abelia

RC702/04 | 50x30cm

Wild Garden Jade

RC703/01 | 50x50cm

Wild Garden Mandarin

RC703/02 | 50x50cm