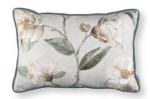

Japonica Embroidery Eucalyptus

RC701/01 | 60×40cm

Japonica Embroidery Cypress

RC701/02 | 60x40cm

Japonica Embroidery Pomelo

RC701/03 | 60x40cm

Arboretum Jade
RC702/01 | 50x30cm

Arboretum Eucalyptus