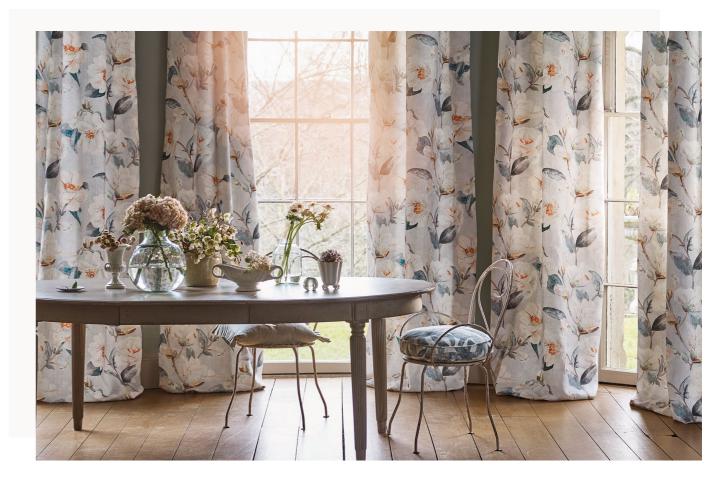

# GARDENIA Prints and Embroideries

With private access to botanical illustrator Alfred Wise's extensive archive of exquisite, hand drawn sketches and paintings, Romo have created Gardenia, a charming collection of fabrics that wonderfully embody his passion for botanical illustrations. Perfectly harmonised with one another and remaining true to Alfred's original drawings, these beautiful prints and fine embroideries are presented in a palette of invigorating hues that create a sense of nostalgic charm.

### 7 designs

Suitable for upholstery, accessories and drapes, apart from the Wisteria Embroidery and Japonica Embroidery which are only suitable for drapes and accessories.

Japonica | 6 Colours

Wild Garden | 5 Colours