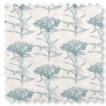

### 7 designs

Suitable for upholstery, accessories and drapes, apart from the Wisteria Embroidery and Japonica Embroidery which are only suitable for drapes and accessories.

Japonica | 6 Colours

Wild Garden | 5 Colours

Wisteria Embroidery | 3 Colours

Wisteria | 5 Colours

Oriana | 4 Colours

Arboretum | 5 Colours

Japonica Embroidery | 3 Colours