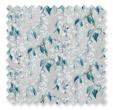

### 7 designs

Suitable for upholstery, accessories and drapes, apart from the Wisteria Embroidery and Japonica Embroidery which are only suitable for drapes and accessories.

Japonica | 6 Colours

Wild Garden | 5 Colours

Wisteria Embroidery | 3 Colours

Wisteria | 5 Colours

Oriana | 4 Colours

Arboretum | 5 Colours

Japonica Embroidery | 3 Colours