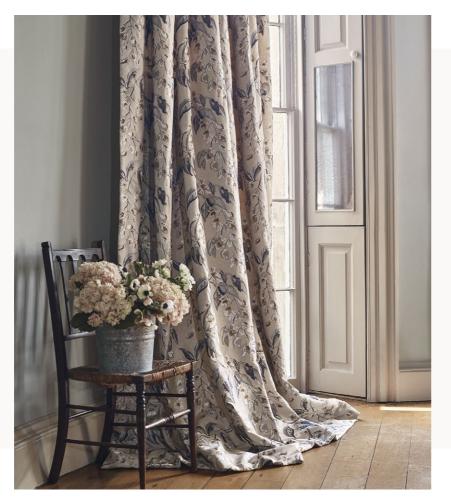

# GARDENIA Prints and Embroideries

With private access to botanical illustrator Alfred Wise's extensive archive of exquisite, hand drawn sketches and paintings, Romo have created Gardenia, a charming collection of fabrics that wonderfully embody his passion for botanical illustrations. Perfectly harmonised with one another and remaining true to Alfred's original drawings, these beautiful prints and fine embroideries are presented in a palette of invigorating hues that create a sense of nostalgic charm.

### 7 designs

Suitable for upholstery, accessories and drapes, apart from the Wisteria Embroidery and Japonica Embroidery which are only suitable for drapes and accessories.

Japonica | 6 Colours

Wild Garden | 5 Colours

Wisteria Embroidery | 3 Colours

Wisteria | 5 Colours

Oriana | 4 Colours

Arboretum | 5 Colours

Japonica Embroidery | 3 Colours