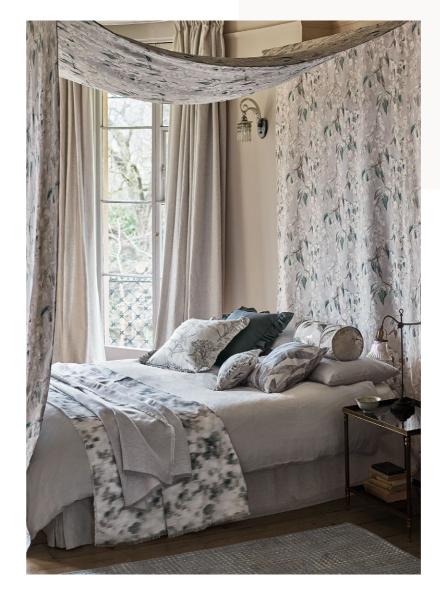

# GARDENIA Prints and Embroideries

With private access to botanical illustrator Alfred Wise's extensive archive of exquisite, hand drawn sketches and paintings, Romo have created Gardenia, a charming collection of fabrics that wonderfully embody his passion for botanical illustrations. Perfectly harmonised with one another and remaining true to Alfred's original drawings, these beautiful prints and fine embroideries are presented in a palette of invigorating hues that create a sense of nostalgic charm.

### 7 designs

Suitable for upholstery, accessories and drapes, apart from the Wisteria Embroidery and Japonica Embroidery which are only suitable for drapes and accessories.

Japonica | 6 Colours

Wild Garden | 5 Colours

Wisteria Embroidery | 3 Colours

Wisteria | 5 Colours

Oriana | 4 Colours

Arboretum | 5 Colours

Japonica Embroidery | 3 Colours