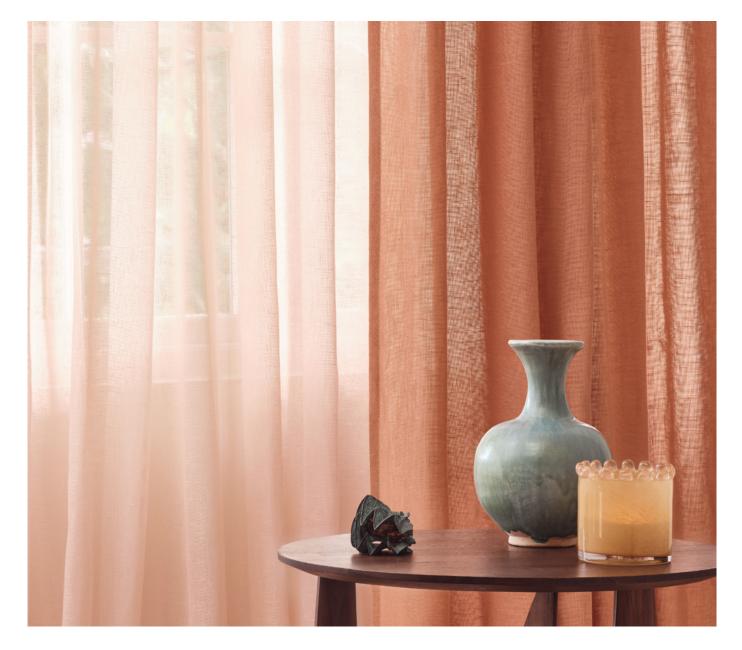

#### Washable Recycled Sheers

Synonymous with softness and delicacy, sheers possess a graceful, floaty quality that creates a light-filled ambiance. Embracing these principles, loka FR introduces two distinct qualities: an airy, lightweight sheer and a relaxed semi-sheer. Both offer a characterful texture, beautiful fluidity, and an ethereal essence.

A harmonious blend of beauty, functionality and sustainability, loka FR sheers are woven from 100% recycled polyester, cleverly designed to mimic the soft, relaxed nature of linen. A fresh approach to colour, the palette is a timeless blend of shades including soothing neutrals and invigorating hues of coral, cool blues and spring greens.

Kori Washable Recycled Sheer 13 Colours

Ioka Washable Recycled Semi-Sheer 19 Colours