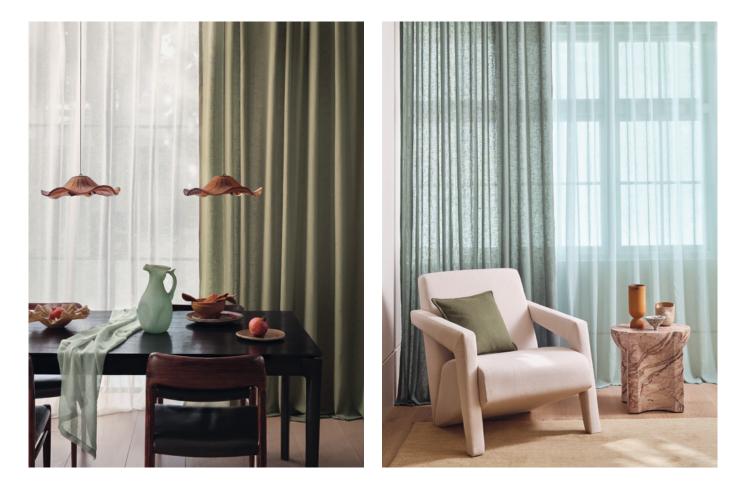

#### Washable Recycled Sheers

Synonymous with softness and delicacy, sheers possess a graceful, floaty quality that creates a light-filled ambiance. Embracing these principles, loka FR introduces two distinct qualities: an airy, lightweight sheer and a relaxed semi-sheer. Both offer a characterful texture, beautiful fluidity, and an ethereal essence.

A harmonious blend of beauty, functionality and sustainability, loka FR sheers are woven from 100% recycled polyester, cleverly designed to mimic the soft, relaxed nature of linen. A fresh approach to colour, the palette is a timeless blend of shades including soothing neutrals and invigorating hues of coral, cool blues and spring greens.

Kori Washable Recycled Sheer 13 Colours

Ioka Washable Recycled Semi-Sheer 19 Colours