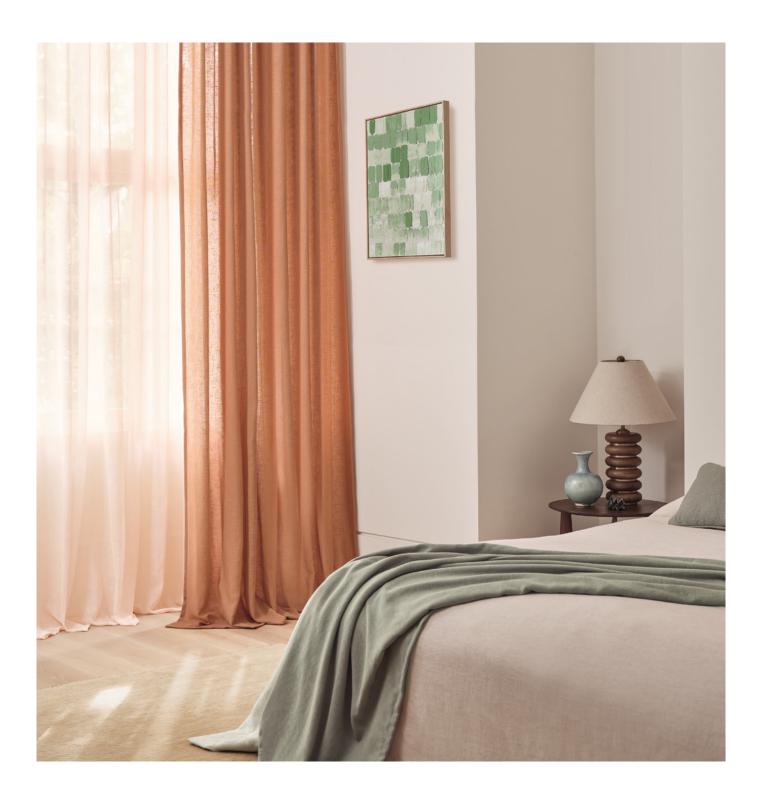

#### Washable Recycled Sheers

Synonymous with softness and delicacy, sheers possess a graceful, floaty quality that creates a light-filled ambiance. Embracing these principles, loka FR introduces two distinct qualities: an airy, lightweight sheer and a relaxed semi-sheer. Both offer a characterful texture, beautiful fluidity, and an ethereal essence.

A harmonious blend of beauty, functionality and sustainability, loka FR sheers are woven from 100% recycled polyester, cleverly designed to mimic the soft, relaxed nature of linen. A fresh approach to colour, the palette is a timeless blend of shades including soothing neutrals and invigorating hues of coral, cool blues and spring greens.

Kori Washable Recycled Sheer 13 Colours

Ioka Washable Recycled Semi-Sheer 19 Colours