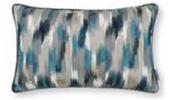

## ITAMI CUSHIONS

Enriched by an abundance of beautiful colour, a selection of bold and alluring designs are displayed on a range of unique cushions.

HITO 60 x 40cm Face: Embroidered Jacquard | Reverse: Linen Blend

RC734/01

RC734/02 RC734/03

HAZURI 60 x 40cm

Face: Embroidered Jacquard | Reverse: Linen Blend

RC732/01

RC732/02

ADACHI 50 x 50cm Cover: Jacquard Weave