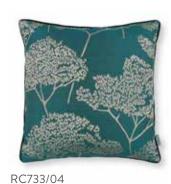

HITO 60 x 40cm Face: Embroidered Jacquard | Reverse: Linen Blend

RC734/01

RC734/02 RC734/03

HAZURI 60 x 40cm

Face: Embroidered Jacquard | Reverse: Linen Blend

RC732/01

RC732/02

ADACHI 50 x 50cm Cover: Jacquard Weave