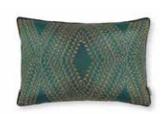

#### NAKINO 50 x 30cm

Face: Embroidered Linen Blend | Reverse: Linen Blend

RC731/01 RC731/02 RC731/03

ITAMI 50 x 50cm Cover: Jacquard Weave

SAPHIRA EMBROIDERY 50 x 50cm

Face: Embroidered Linen | Reverse: Cotton Velvet