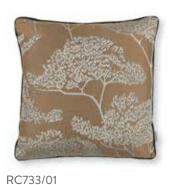

HITO 60 x 40cm Face: Embroidered Jacquard | Reverse: Linen Blend

RC734/01

RC734/02 RC734/03

HAZURI 60 x 40cm

Face: Embroidered Jacquard | Reverse: Linen Blend

RC732/01

RC732/02

ADACHI 50 x 50cm Cover: Jacquard Weave