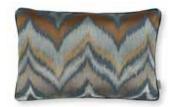

HITO 60 x 40cm Face: Embroidered Jacquard | Reverse: Linen Blend

RC734/01

RC734/02 RC734/03

HAZURI 60 x 40cm

Face: Embroidered Jacquard | Reverse: Linen Blend

RC732/01

RC732/02

ADACHI 50 x 50cm Cover: Jacquard Weave