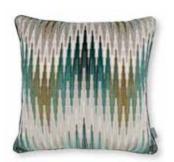

#### NAKINO 50 x 30cm

Face: Embroidered Linen Blend | Reverse: Linen Blend

RC731/01 RC731/02 RC731/03

ITAMI 50 x 50cm Cover: Jacquard Weave

SAPHIRA EMBROIDERY 50 x 50cm

Face: Embroidered Linen | Reverse: Cotton Velvet