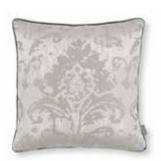

#### NAKINO 50 x 30cm

Face: Embroidered Linen Blend | Reverse: Linen Blend

RC731/01 RC731/02 RC731/03

ITAMI 50 x 50cm Cover: Jacquard Weave

SAPHIRA EMBROIDERY 50 x 50cm

Face: Embroidered Linen | Reverse: Cotton Velvet