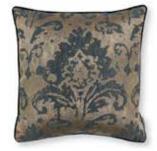

HITO 60 x 40cm Face: Embroidered Jacquard | Reverse: Linen Blend

RC734/01

RC734/02 RC734/03

HAZURI 60 x 40cm

Face: Embroidered Jacquard | Reverse: Linen Blend

RC732/01

RC732/02

ADACHI 50 x 50cm Cover: Jacquard Weave