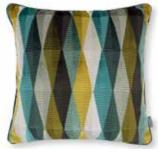

#### NAKINO 50 x 30cm

Face: Embroidered Linen Blend | Reverse: Linen Blend

RC731/01 RC731/02 RC731/03

ITAMI 50 x 50cm Cover: Jacquard Weave

SAPHIRA EMBROIDERY 50 x 50cm

Face: Embroidered Linen | Reverse: Cotton Velvet