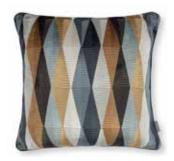

HITO 60 x 40cm Face: Embroidered Jacquard | Reverse: Linen Blend

RC734/01

RC734/02 RC734/03

HAZURI 60 x 40cm

Face: Embroidered Jacquard | Reverse: Linen Blend

RC732/01

RC732/02

ADACHI 50 x 50cm Cover: Jacquard Weave

RC735/01

RC735/02

RC735/03