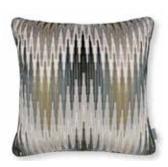

HITO 60 x 40cm Face: Embroidered Jacquard | Reverse: Linen Blend

RC734/01

RC734/02 RC734/03

HAZURI 60 x 40cm

Face: Embroidered Jacquard | Reverse: Linen Blend

RC732/01

RC732/02

ADACHI 50 x 50cm Cover: Jacquard Weave