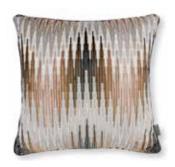

#### NAKINO 50 x 30cm

Face: Embroidered Linen Blend | Reverse: Linen Blend

RC731/01 RC731/02 RC731/03

ITAMI 50 x 50cm Cover: Jacquard Weave

SAPHIRA EMBROIDERY 50 x 50cm

Face: Embroidered Linen | Reverse: Cotton Velvet