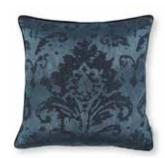

HITO 60 x 40cm Face: Embroidered Jacquard | Reverse: Linen Blend

RC734/01

RC734/02 RC734/03

HAZURI 60 x 40cm

Face: Embroidered Jacquard | Reverse: Linen Blend

RC732/01

RC732/02

ADACHI 50 x 50cm Cover: Jacquard Weave