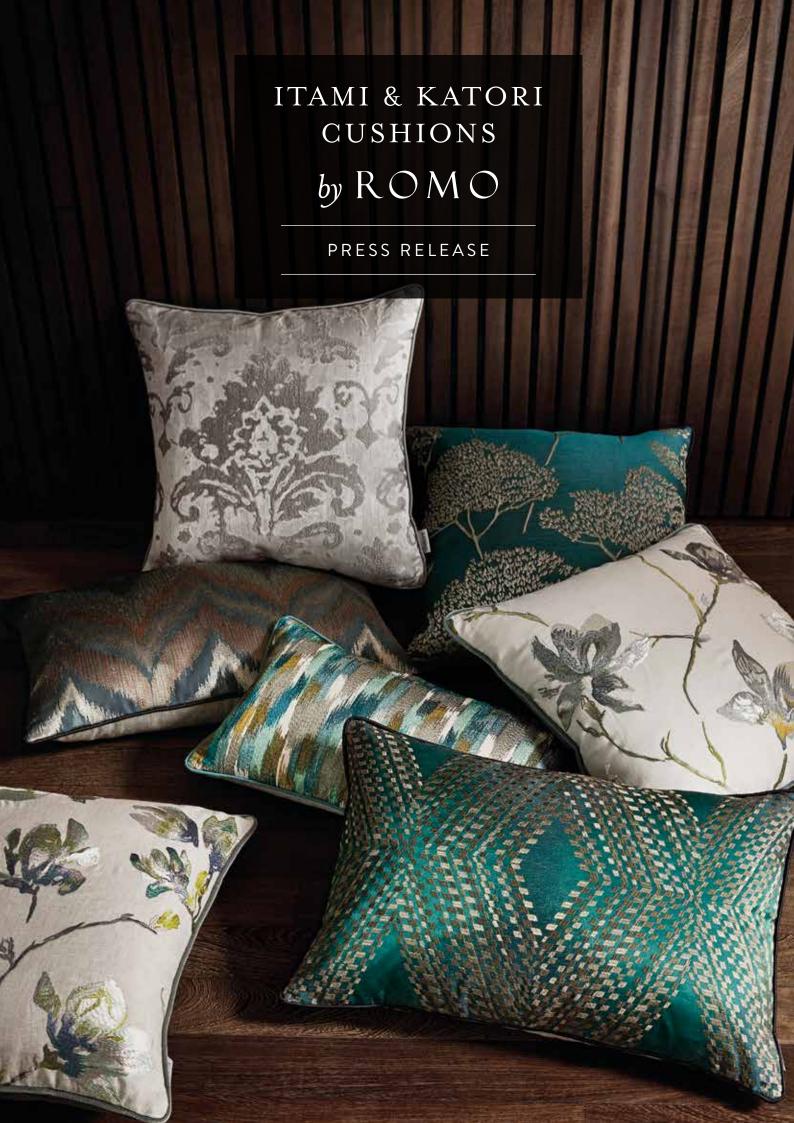

# ITAMI & KATORI CUSHIONS

Introducing Romo's latest range of cushions, featuring designs from the 2021 Itami and Katori collections, designed to add sophistication and style to any interior space.

With an abundance of texture and colour, enticing scenes and unique designs form a bold and vivacious collection of cushions.

## KATORI CUSHIONS

Graphic and luxurious, decorative cushions with an indulgent quality embrace exhilarating, lively colour.

KATORI 50 x 30cm

Face: Decorative Velvet | Reverse: Linen Blend

RC727/01 RC727/02 RC727/03

## ITAMI CUSHIONS

Enriched by an abundance of beautiful colour, a selection of bold and alluring designs are displayed on a range of unique cushions.