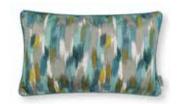

## ITAMI CUSHIONS

Enriched by an abundance of beautiful colour, a selection of bold and alluring designs are displayed on a range of unique cushions.

HITO 60 x 40cm Face: Embroidered Jacquard | Reverse: Linen Blend

RC734/01

RC734/02 RC734/03

HAZURI 60 x 40cm

Face: Embroidered Jacquard | Reverse: Linen Blend

RC732/01

RC732/02

ADACHI 50 x 50cm Cover: Jacquard Weave

RC735/01

RC735/02

RC735/03