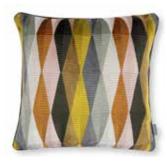

QUINTERO 50 x 50cm

Face: Decorative Velvet | Reverse: Linen Blend

RC728/01 RC728/02 RC728/03 RC728/04

ARZU 50 x 50cm

Face: Decorative Velvet | Reverse: Linen Blend

RC729/01 RC729/02 RC729/03 RC729/04

**ISSIA** 50 x 30cm

Face: Decorative Velvet | Reverse: Linen Blend

RC730/01 RC730/02 RC730/03 RC730/04