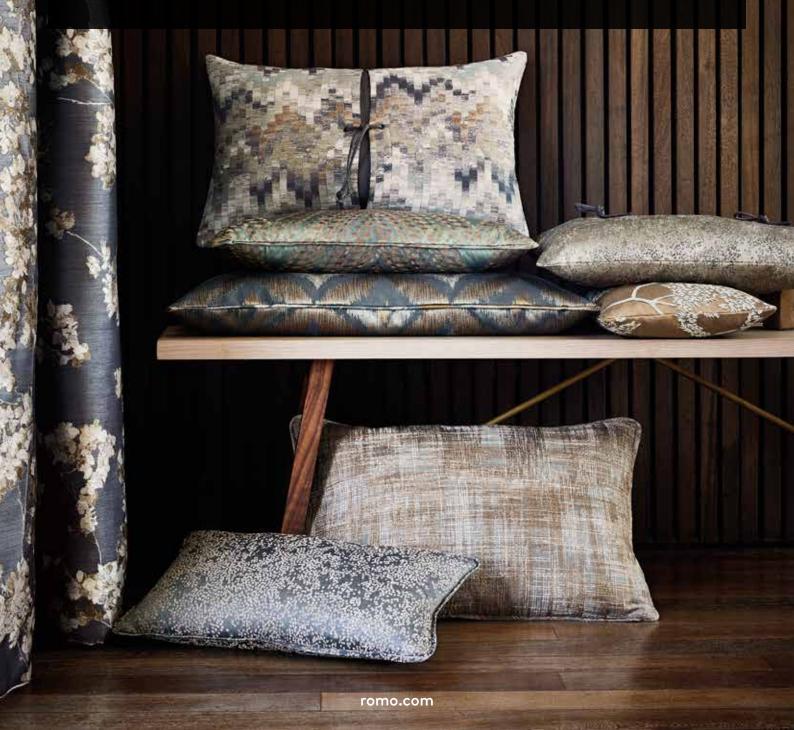

## ITAMI CUSHIONS

Enriched by an abundance of beautiful colour, a selection of bold and alluring designs are displayed on a range of unique cushions.

#### NAKINO 50 x 30cm

Face: Embroidered Linen Blend | Reverse: Linen Blend

RC731/01 RC731/02 RC731/03

ITAMI 50 x 50cm Cover: Jacquard Weave

SAPHIRA EMBROIDERY 50 x 50cm

Face: Embroidered Linen | Reverse: Cotton Velvet

HITO 60 x 40cm Face: Embroidered Jacquard | Reverse: Linen Blend

RC734/01

RC734/02 RC734/03

HAZURI 60 x 40cm

Face: Embroidered Jacquard | Reverse: Linen Blend

RC732/01

RC732/02

ADACHI 50 x 50cm Cover: Jacquard Weave

RC735/01

RC735/02

RC735/03