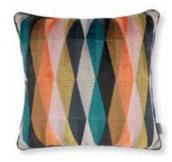

## ITAMI CUSHIONS

Enriched by an abundance of beautiful colour, a selection of bold and alluring designs are displayed on a range of unique cushions.

#### NAKINO 50 x 30cm

Face: Embroidered Linen Blend | Reverse: Linen Blend

RC731/01 RC731/02 RC731/03

ITAMI 50 x 50cm Cover: Jacquard Weave

SAPHIRA EMBROIDERY 50 x 50cm

Face: Embroidered Linen | Reverse: Cotton Velvet

HITO 60 x 40cm Face: Embroidered Jacquard | Reverse: Linen Blend

RC734/01

RC734/02 RC734/03

HAZURI 60 x 40cm

Face: Embroidered Jacquard | Reverse: Linen Blend

RC732/01

RC732/02

ADACHI 50 x 50cm Cover: Jacquard Weave