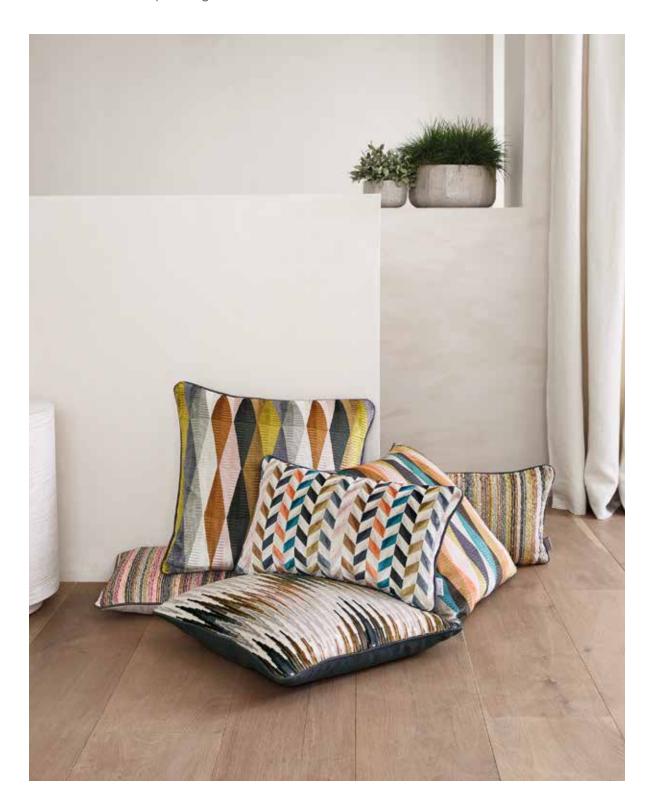

## ITAMI CUSHIONS

Enriched by an abundance of beautiful colour, a selection of bold and alluring designs are displayed on a range of unique cushions.

#### NAKINO 50 x 30cm

Face: Embroidered Linen Blend | Reverse: Linen Blend

RC731/01 RC731/02 RC731/03

ITAMI 50 x 50cm Cover: Jacquard Weave

SAPHIRA EMBROIDERY 50 x 50cm

Face: Embroidered Linen | Reverse: Cotton Velvet

HITO 60 x 40cm Face: Embroidered Jacquard | Reverse: Linen Blend

RC734/01

RC734/02 RC734/03

HAZURI 60 x 40cm

Face: Embroidered Jacquard | Reverse: Linen Blend

RC732/01

RC732/02

ADACHI 50 x 50cm Cover: Jacquard Weave