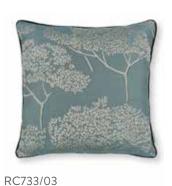

HITO 60 x 40cm Face: Embroidered Jacquard | Reverse: Linen Blend

RC734/01

RC734/02 RC734/03

HAZURI 60 x 40cm

Face: Embroidered Jacquard | Reverse: Linen Blend

RC732/01

RC732/02

ADACHI 50 x 50cm Cover: Jacquard Weave