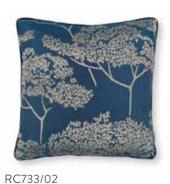

HITO 60 x 40cm Face: Embroidered Jacquard | Reverse: Linen Blend

RC734/01

RC734/02 RC734/03

HAZURI 60 x 40cm

Face: Embroidered Jacquard | Reverse: Linen Blend

RC732/01

RC732/02

ADACHI 50 x 50cm Cover: Jacquard Weave