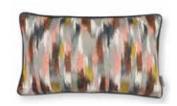

## ITAMI CUSHIONS

Enriched by an abundance of beautiful colour, a selection of bold and alluring designs are displayed on a range of unique cushions.

#### NAKINO 50 x 30cm

Face: Embroidered Linen Blend | Reverse: Linen Blend

RC731/01 RC731/02 RC731/03

ITAMI 50 x 50cm Cover: Jacquard Weave

SAPHIRA EMBROIDERY 50 x 50cm

Face: Embroidered Linen | Reverse: Cotton Velvet