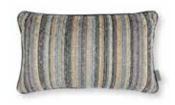

QUINTERO 50 x 50cm

Face: Decorative Velvet | Reverse: Linen Blend

RC728/01 RC728/02 RC728/03 RC728/04

ARZU 50 x 50cm

Face: Decorative Velvet | Reverse: Linen Blend

RC729/01 RC729/02 RC729/03 RC729/04

**ISSIA** 50 x 30cm

Face: Decorative Velvet | Reverse: Linen Blend

RC730/01 RC730/02 RC730/03 RC730/04