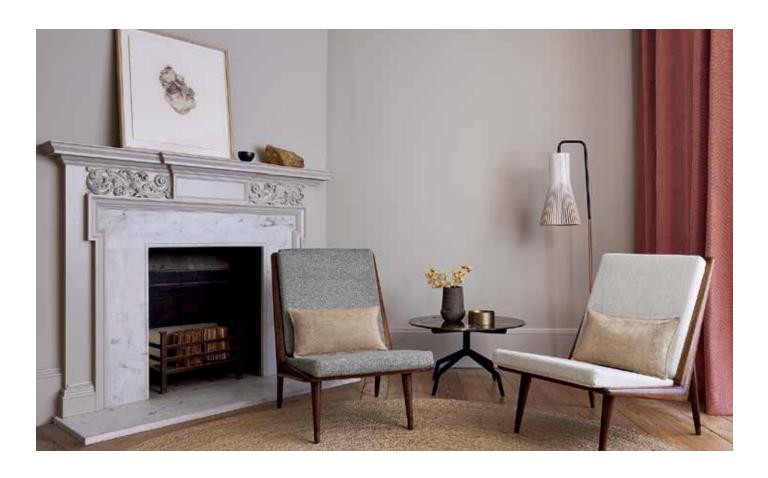

## Herringbone Weaves

Simple yet significant, Kitley allows the modest herringbone weave to take centre stage.

Irresistibly tactile, Kitley offers three exquisite qualities with varying scales of design and texture that embody versatility. An elegant palette featuring an abundance of usable neutrals, with intonations of sophisticated shades offerings a harmonious balance of colour.

"Tactile and characterful, there are few designs as enduring and easily usable as a herringbone weave."

> Emily Mould, Director of Design and Excellence

KITLEY
Herringbone Weave
14 Colours

ELCOT Herringbone Weave 13 Colours