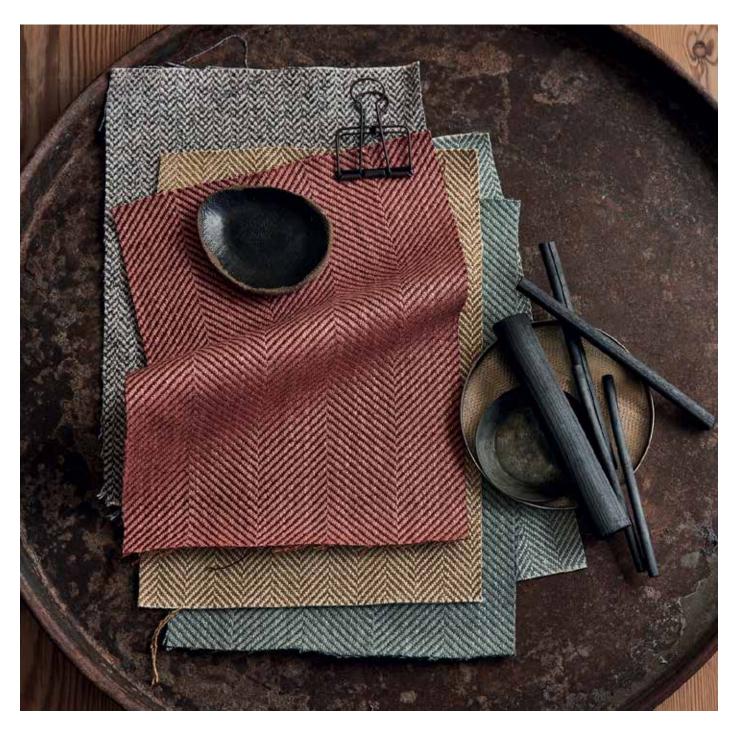

## Herringbone Weaves

Simple yet significant, Kitley allows the modest herringbone weave to take centre stage.

Irresistibly tactile, Kitley offers three exquisite qualities with varying scales of design and texture that embody versatility. An elegant palette featuring an abundance of usable neutrals, with intonations of sophisticated shades offerings a harmonious balance of colour.

"Tactile and characterful, there are few designs as enduring and easily usable as a herringbone weave."

> Emily Mould, Director of Design and Excellence

KITLEY
Herringbone Weave
14 Colours

ELCOT Herringbone Weave 13 Colours