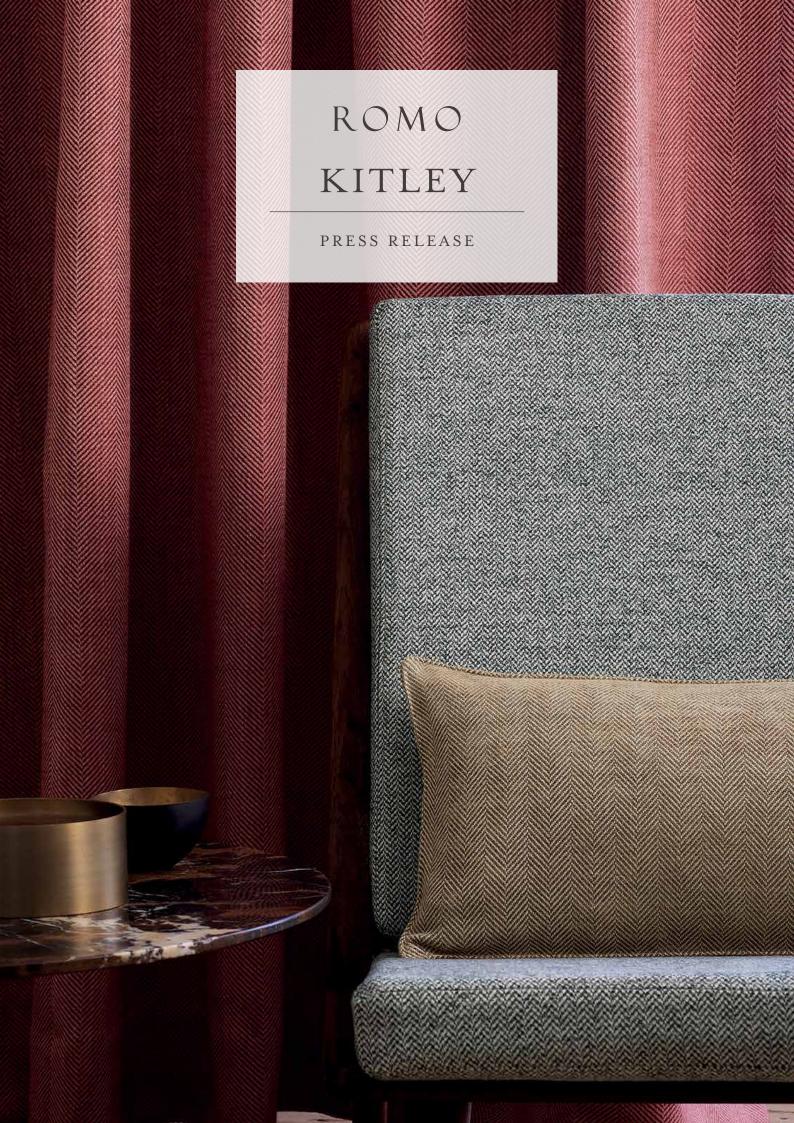

## KITLEY

## Herringbone Weaves

Simple yet significant, Kitley allows the modest herringbone weave to take centre stage.

Irresistibly tactile, Kitley offers three exquisite qualities with varying scales of design and texture that embody versatility. An elegant palette featuring an abundance of usable neutrals, with intonations of sophisticated shades offerings a harmonious balance of colour.

"Tactile and characterful, there are few designs as enduring and easily usable as a herringbone weave."

> Emily Mould, Director of Design and Excellence

KITLEY
Herringbone Weave
14 Colours

ELCOT Herringbone Weave 13 Colours