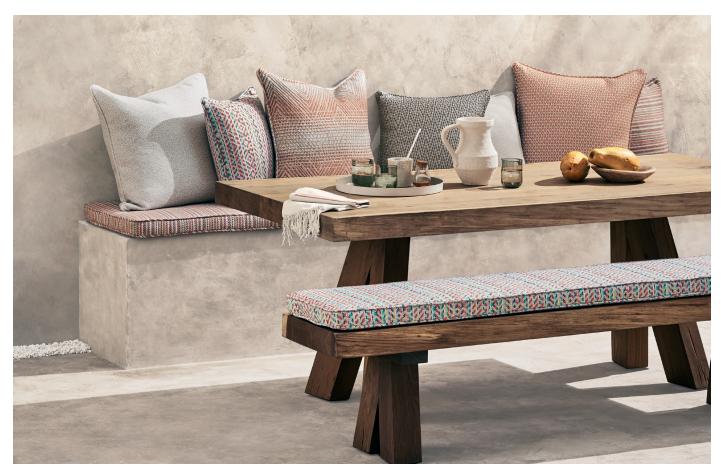

# MOKOLO Decorative Outdoor Weaves

Introducing Romo's very first collection of Decorative Outdoor Weaves, Mokolo. Combining contemporary style with practicality and durability, a desirable mix of intriguing geometrics and statement designs create an inspiring arrangement of characterful decorative weaves.

This playful collection brings Romo's signature look to an outdoor scheme in an array of vibrant shades and exciting textures.