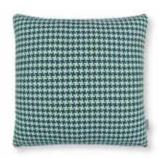

## NICOYA 60 x 40cm

Face: Outdoor Velvet Reverse: Outdoor Weave

RC744/02

RC744/03

**COCO** 50 x 50cm

Cover: Outdoor Weave

RC742/01

RC744/01