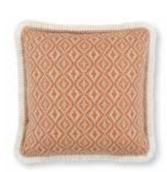

## NICOYA 60 x 40cm

Face: Outdoor Velvet Reverse: Outdoor Weave

RC744/02

RC744/03

**COCO** 50 x 50cm

Cover: Outdoor Weave

RC742/01

RC744/01