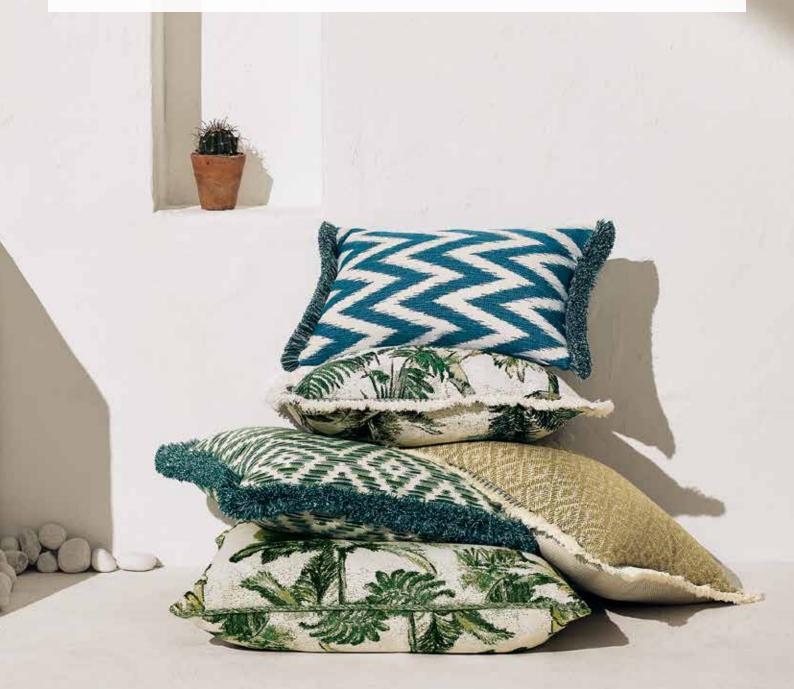

## Readymade Outdoor Cushions

Bringing contemporary style and unique textures to an outdoor setting, Romo's first range of outdoor suitable cushions combine playful design with practicality.

KAMALI 50 x 30cm

Cover: Outdoor Jacquard Weave

RC738/01

RC738/02

RC738/03

ESTERO 50 x 50cm

Cover: Outdoor Jacquard Weave

RC737/01

RC737/02

RC737/03

AKITI 50 x 30cm

Face: Outdoor Velvet Reverse: Outdoor Weave

RC743/01

RC743/02

RC743/03

KISO 50 x 50cm

Face: Outdoor Jacquard Weave Reverse: Outdoor Weave

RC739/01

RC739/02

RC739/03

## NICOYA 60 x 40cm

Face: Outdoor Velvet Reverse: Outdoor Weave

RC744/02

RC744/03

**COCO** 50 x 50cm

Cover: Outdoor Weave

RC742/01

RC744/01

RC742/02

JAPURA 50 x 50 cm

Cover: Outdoor Jacquard Weave

RC740/01

Cover: Outdoor Jacquard Weave

RC741/01