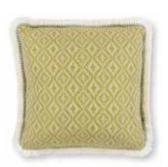

## NICOYA 60 x 40cm

Face: Outdoor Velvet Reverse: Outdoor Weave

RC744/02

RC744/03

**COCO** 50 x 50cm

Cover: Outdoor Weave

RC742/01

RC744/01