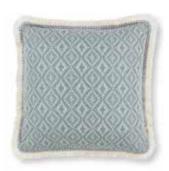

## NICOYA 60 x 40cm

Face: Outdoor Velvet Reverse: Outdoor Weave

RC744/02

RC744/03

**COCO** 50 x 50cm

Cover: Outdoor Weave

RC742/01

RC744/01