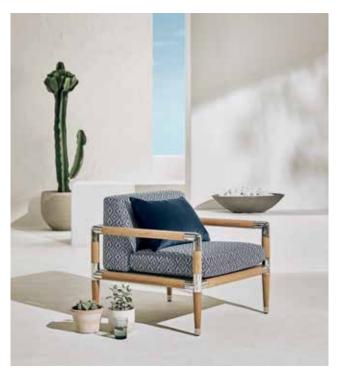

## **Outdoor Weaves & Velvets**

The Nicoya outdoor weaves and velvets collection takes on a theme of unapologetic escapism. Combing a range of twelve confident qualities, Nicoya features a variety of soft, textural woven designs including a reinterpretation of the fabulous Japura motif which combines tropical artistry with a unique tapestry like quality, as well as characterful geometrics, colourful small-scale designs and textural semi-plains.

Offering a bold new era of outdoor textiles, Nicoya introduces innovative velvets, further embracing the future of outdoor design. Particularly sumptuous, these solution-dyed acrylic velvets have exceptional colour fastness to light properties bringing an exciting, tactile addition to our range of outdoor suitable fabrics.