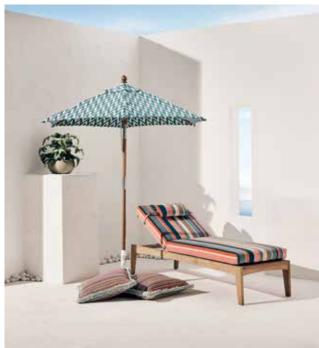

## **Outdoor Weaves & Velvets**

The Nicoya outdoor weaves and velvets collection takes on a theme of unapologetic escapism. Combing a range of twelve confident qualities, Nicoya features a variety of soft, textural woven designs including a reinterpretation of the fabulous Japura motif which combines tropical artistry with a unique tapestry like quality, as well as characterful geometrics, colourful small-scale designs and textural semi-plains.

To complement the Nicoya collection of outdoor suitable fabrics, Romo also launches a range of outdoor cushions and Jacuba, a collection of indoor / outdoor trimmings.

ΔΚΙΤΙ Outdoor Suitable Velvet 4 Colours ©⊕Ω