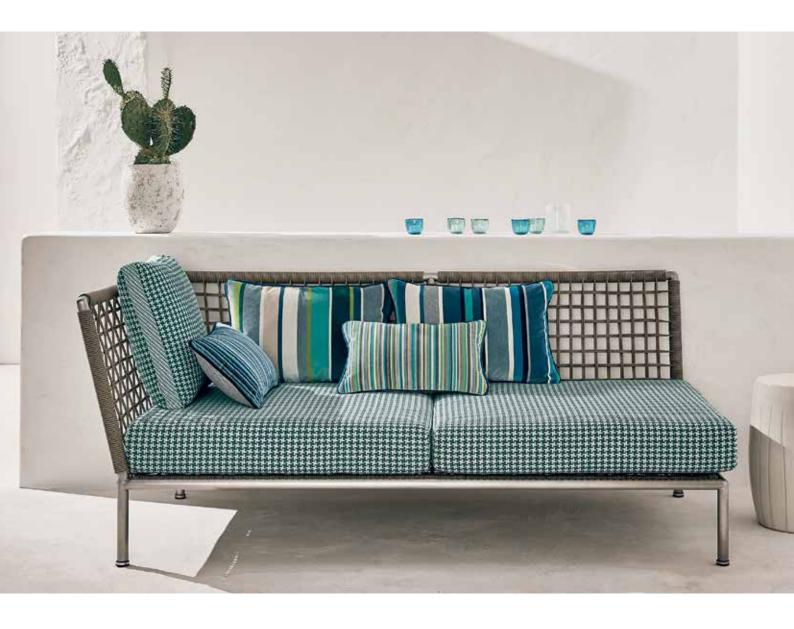

## NICOYA Outdoor Weaves & Velvets

Beauty and functionality coexist in Nicoya, an exquisite range of outdoor suitable fabrics.

12 Designs

"Welcoming the growing trend for outdoor living, Nicoya is an innovative collection that brings the much loved Romo aesthetic to an outdoor setting" Emily Mould, Design Director

## **Outdoor Weaves & Velvets**

The Nicoya outdoor weaves and velvets collection takes on a theme of unapologetic escapism. Combing a range of twelve confident qualities, Nicoya features a variety of soft, textural woven designs including a reinterpretation of the fabulous Japura motif which combines tropical artistry with a unique tapestry like quality, as well as characterful geometrics, colourful small-scale designs and textural semi-plains.

To complement the Nicoya collection of outdoor suitable fabrics, Romo also launches a range of outdoor cushions and Jacuba, a collection of indoor / outdoor trimmings.

ΔΚΙΤΙ Outdoor Suitable Velvet 4 Colours ©⊕Ω