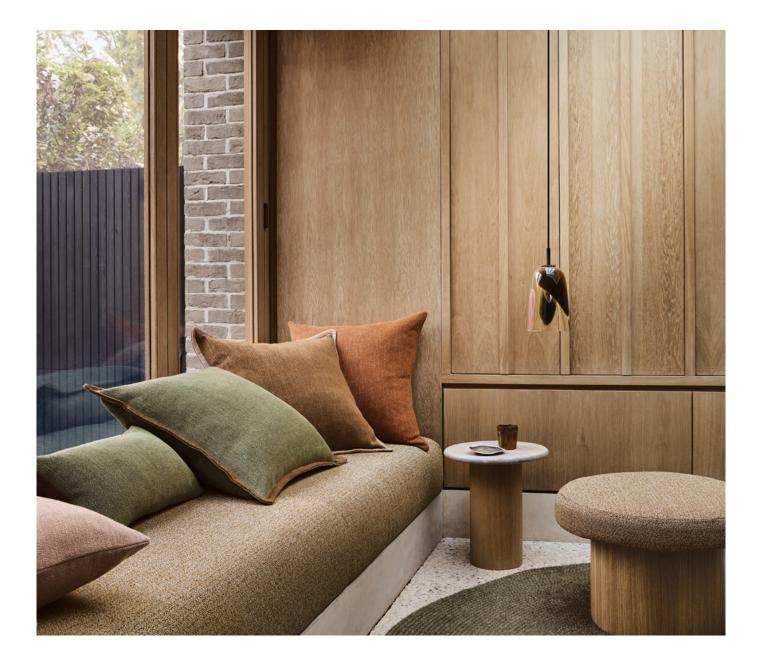

## Textured Weaves

A sophisticated trio of textured weaves, Okero presents three qualities packed with distinct character and irresistible tactility, poised to transform interiors into sensorial spaces.

Indulgent chenille and textural yarns create rich surfaces, elevated by a diverse palette of contemporary colours. Warm neutrals sit alongside muted pinks, vibrant blues, earthy oranges and leafy greens, each exuding an effortless sense of charming character. Designed with usability in mind, Okero is a go to collection for quiet luxury.

๎๛�๗

Okero Chenille 29 Colours

Olavi Textured Weave 11 Colours

Kelby Textured Weave 14 Colours

@�⊠