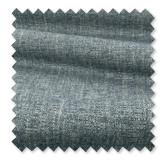

## Textured Weaves

A sophisticated trio of textured weaves, Okero presents three qualities packed with distinct character and irresistible tactility, poised to transform interiors into sensorial spaces.

Indulgent chenille and textural yarns create rich surfaces, elevated by a diverse palette of contemporary colours. Warm neutrals sit alongside muted pinks, vibrant blues, earthy oranges and leafy greens, each exuding an effortless sense of charming character. Designed with usability in mind, Okero is a go to collection for quiet luxury.

๎๛�๗

Okero Chenille 29 Colours

Olavi Textured Weave 11 Colours

Kelby Textured Weave 14 Colours

@�⊠