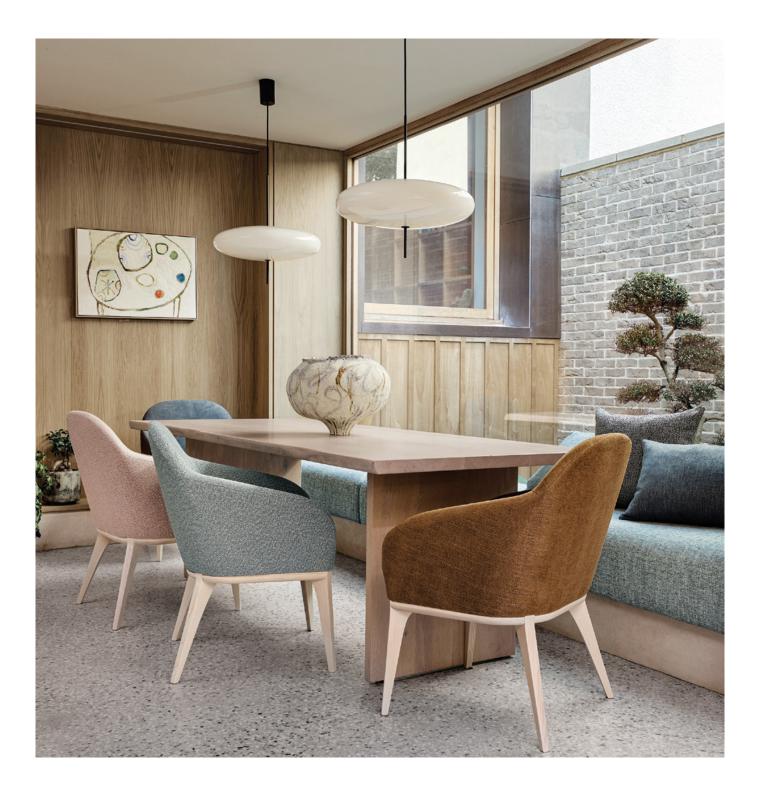

## Textured Weaves

A sophisticated trio of textured weaves, Okero presents three qualities packed with distinct character and irresistible tactility, poised to transform interiors into sensorial spaces.

Indulgent chenille and textural yarns create rich surfaces, elevated by a diverse palette of contemporary colours. Warm neutrals sit alongside muted pinks, vibrant blues, earthy oranges and leafy greens, each exuding an effortless sense of charming character. Designed with usability in mind, Okero is a go to collection for quiet luxury.

๎๛�๗

Okero Chenille 29 Colours

Olavi Textured Weave 11 Colours

Kelby Textured Weave 14 Colours

@�⊠