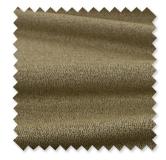

## Textured Weaves

A sophisticated trio of textured weaves, Okero presents three qualities packed with distinct character and irresistible tactility, poised to transform interiors into sensorial spaces.

Indulgent chenille and textural yarns create rich surfaces, elevated by a diverse palette of contemporary colours. Warm neutrals sit alongside muted pinks, vibrant blues, earthy oranges and leafy greens, each exuding an effortless sense of charming character. Designed with usability in mind, Okero is a go to collection for quiet luxury.

๎๛�๗

Okero Chenille 29 Colours

Olavi Textured Weave 11 Colours

Kelby Textured Weave 14 Colours

@�⊠