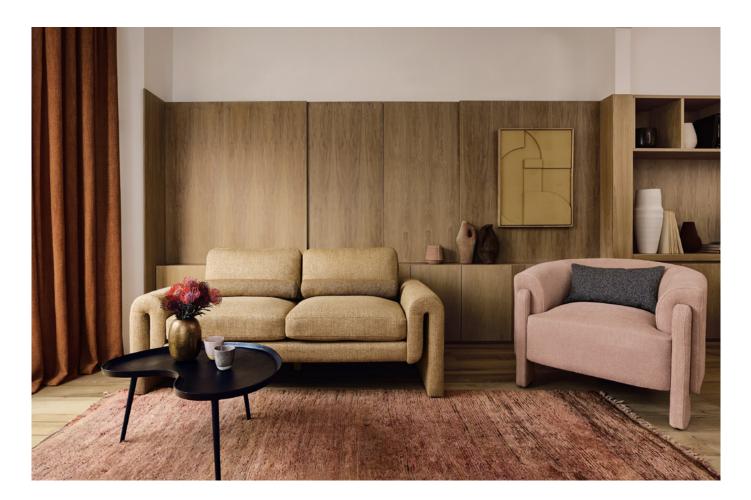

## Textured Weaves

A sophisticated trio of textured weaves, Okero presents three qualities packed with distinct character and irresistible tactility, poised to transform interiors into sensorial spaces.

Indulgent chenille and textural yarns create rich surfaces, elevated by a diverse palette of contemporary colours. Warm neutrals sit alongside muted pinks, vibrant blues, earthy oranges and leafy greens, each exuding an effortless sense of charming character. Designed with usability in mind, Okero is a go to collection for quiet luxury.

๎๛�๗

Okero Chenille 29 Colours

Olavi Textured Weave 11 Colours

Kelby Textured Weave 14 Colours

@�⊠