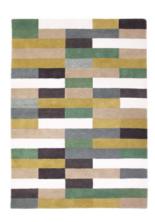

### Arzu

A statement diamond design in a playful mix of colour.

### Available Sizes:

M - 170 x 240cm / 5' 7" x 7' 10" L - 200 x 280cm / 6' 7" x 9' 2" XL - 240 x 340cm / 7' 10" x 11' 2" XXL - 290 x 390cm / 9' 6" x 12' 10"

RG2047 Sorbet

RG2048 Terrazzo