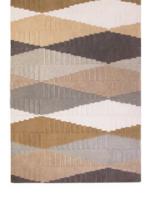

### Arzu

A statement diamond design in a playful mix of colour.

### Available Sizes:

M - 170 x 240cm / 5' 7" x 7' 10" L - 200 x 280cm / 6' 7" x 9' 2" XL - 240 x 340cm / 7' 10" x 11' 2" XXL - 290 x 390cm / 9' 6" x 12' 10"

RG2047 Sorbet

RG2048 Terrazzo