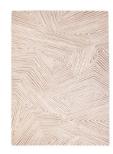

## Linos

A luxuriously deep, cut and uncut pile of organic stripes create a graphic design full of character and texture.

#### Available Sizes:

M - 170 x 240cm / 5' 7" x 7' 10" L - 200 x 280cm / 6' 7" x 9' 2" XL - 240 x 340cm / 7' 10" x 11' 2" XXL - 290 x 390cm / 9' 6" x 12' 10"

RG2056 Ebony

RG2057 Cinnamon

RG2058 Egret