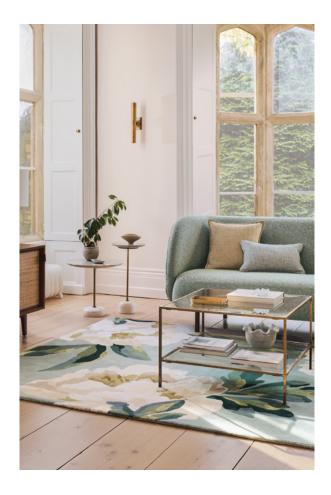

# Odelia

Bringing the blossoming blooms of the Odelia design to life as a plush, hand tufted wool rug, this striking pattern makes a magnificent statement.

### Available Sizes:

RG2050 Lovat