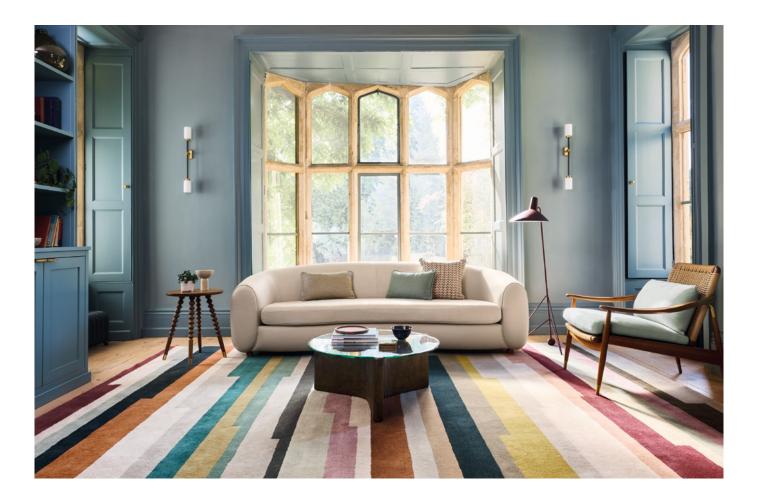

## Linos

A luxuriously deep, cut and uncut pile of organic stripes create a graphic design full of character and texture.

#### Available Sizes:

M - 170 x 240cm / 5' 7" x 7' 10" L - 200 x 280cm / 6' 7" x 9' 2" XL - 240 x 340cm / 7' 10" x 11' 2" XXL - 290 x 390cm / 9' 6" x 12' 10"

RG2056 Ebony

RG2057 Cinnamon

RG2058 Egret