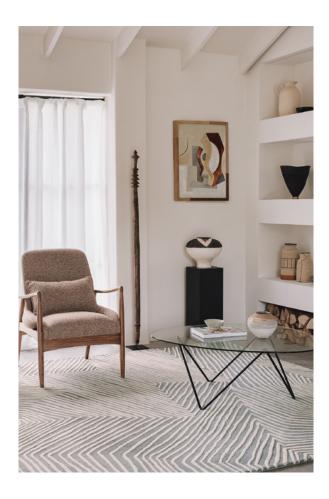

## Linos

A luxuriously deep, cut and uncut pile of organic stripes create a graphic design full of character and texture.

#### Available Sizes:

M - 170 x 240cm / 5' 7" x 7' 10" L - 200 x 280cm / 6' 7" x 9' 2" XL - 240 x 340cm / 7' 10" x 11' 2" XXL - 290 x 390cm / 9' 6" x 12' 10"

RG2056 Ebony

RG2057 Cinnamon

RG2058 Egret