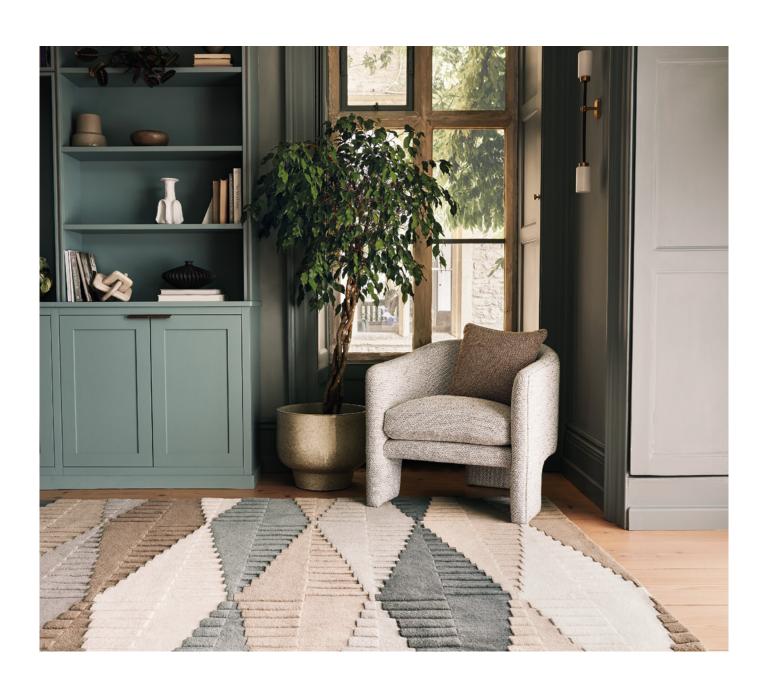

# Clarice

A captivating combination of design and colour, contemporary broken stripes are given added dimension with meticulously hand carved edges.

### Available Sizes:

M - 170 x 240cm / 5' 7" x 7' 10" L - 200 x 280cm / 6' 7" x 9' 2" XL - 240 x 340cm / 7' 10" x 11' 2" XXL - 290 x 390cm / 9' 6" x 12' 10"

RG2060 Tamarind

RG2059 Zinnia