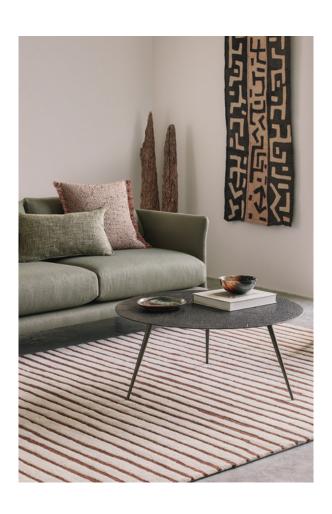

## Linos

A luxuriously deep, cut and uncut pile of organic stripes create a graphic design full of character and texture.

#### Available Sizes:

M - 170 x 240cm / 5' 7" x 7' 10" L - 200 x 280cm / 6' 7" x 9' 2" XL - 240 x 340cm / 7' 10" x 11' 2" XXL - 290 x 390cm / 9' 6" x 12' 10"

RG2056 Ebony

RG2057 Cinnamon

RG2058 Egret