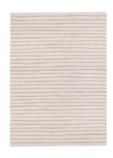

## Linos

A luxuriously deep, cut and uncut pile of organic stripes create a graphic design full of character and texture.

#### Available Sizes:

M - 170 x 240cm / 5' 7" x 7' 10" L - 200 x 280cm / 6' 7" x 9' 2" XL - 240 x 340cm / 7' 10" x 11' 2" XXL - 290 x 390cm / 9' 6" x 12' 10"

RG2056 Ebony

RG2057 Cinnamon

RG2058 Egret