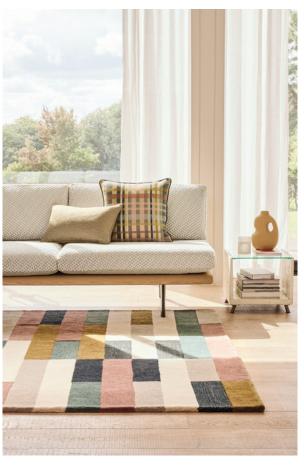

### Arzu

A statement diamond design in a playful mix of colour.

### Available Sizes:

M - 170 x 240cm / 5' 7" x 7' 10" L - 200 x 280cm / 6' 7" x 9' 2" XL - 240 x 340cm / 7' 10" x 11' 2" XXL - 290 x 390cm / 9' 6" x 12' 10"

RG2047 Sorbet

RG2048 Terrazzo