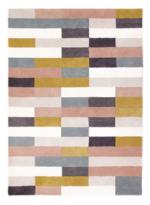

### Arzu

A statement diamond design in a playful mix of colour.

### Available Sizes:

M - 170 x 240cm / 5' 7" x 7' 10" L - 200 x 280cm / 6' 7" x 9' 2" XL - 240 x 340cm / 7' 10" x 11' 2" XXL - 290 x 390cm / 9' 6" x 12' 10"

RG2047 Sorbet

RG2048 Terrazzo