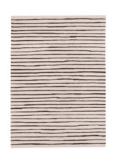

## Linos

A luxuriously deep, cut and uncut pile of organic stripes create a graphic design full of character and texture.

#### Available Sizes:

M - 170 x 240cm / 5' 7" x 7' 10" L - 200 x 280cm / 6' 7" x 9' 2" XL - 240 x 340cm / 7' 10" x 11' 2" XXL - 290 x 390cm / 9' 6" x 12' 10"

RG2056 Ebony

RG2057 Cinnamon

RG2058 Egret