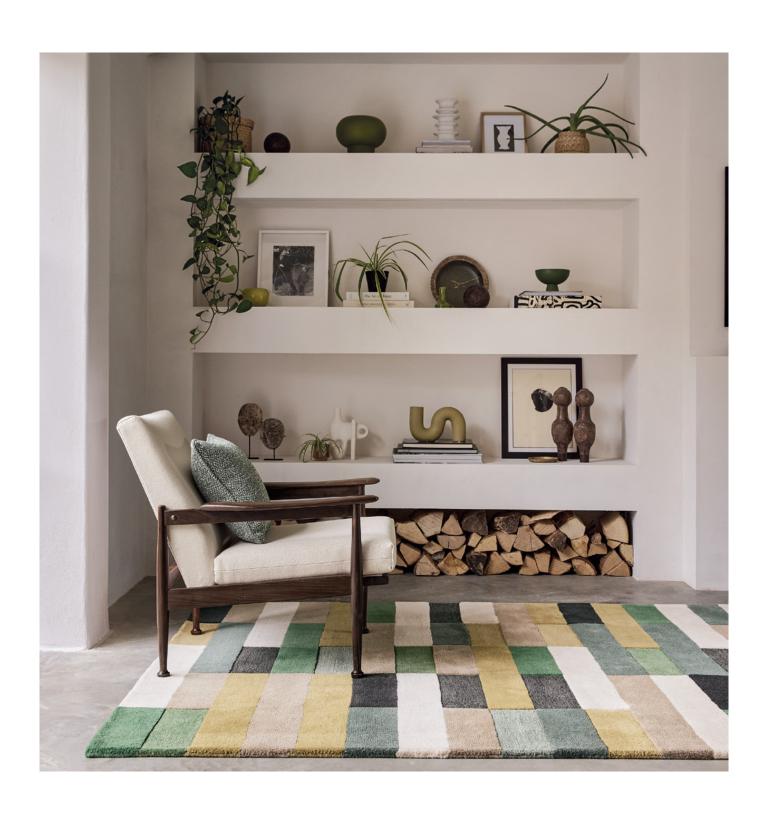

### Arzu

A statement diamond design in a playful mix of colour.

### Available Sizes:

M - 170 x 240cm / 5' 7" x 7' 10" L - 200 x 280cm / 6' 7" x 9' 2" XL - 240 x 340cm / 7' 10" x 11' 2" XXL - 290 x 390cm / 9' 6" x 12' 10"

RG2047 Sorbet

RG2048 Terrazzo