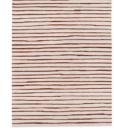

## Linos

A luxuriously deep, cut and uncut pile of organic stripes create a graphic design full of character and texture.

#### Available Sizes:

M - 170 x 240cm / 5' 7" x 7' 10" L - 200 x 280cm / 6' 7" x 9' 2" XL - 240 x 340cm / 7' 10" x 11' 2" XXL - 290 x 390cm / 9' 6" x 12' 10"

RG2056 Ebony

RG2057 Cinnamon

RG2058 Egret