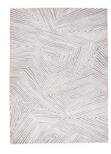

## Linos

A luxuriously deep, cut and uncut pile of organic stripes create a graphic design full of character and texture.

#### Available Sizes:

M - 170 x 240cm / 5' 7" x 7' 10" L - 200 x 280cm / 6' 7" x 9' 2" XL - 240 x 340cm / 7' 10" x 11' 2" XXL - 290 x 390cm / 9' 6" x 12' 10"

RG2056 Ebony

RG2057 Cinnamon

RG2058 Egret