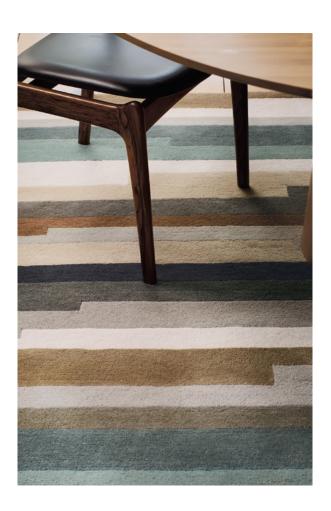

## Linos

A luxuriously deep, cut and uncut pile of organic stripes create a graphic design full of character and texture.

#### Available Sizes:

M - 170 x 240cm / 5' 7" x 7' 10" L - 200 x 280cm / 6' 7" x 9' 2" XL - 240 x 340cm / 7' 10" x 11' 2" XXL - 290 x 390cm / 9' 6" x 12' 10"

RG2056 Ebony

RG2057 Cinnamon

RG2058 Egret