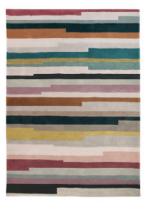

# Clarice

A captivating combination of design and colour, contemporary broken stripes are given added dimension with meticulously hand carved edges.

### Available Sizes:

M - 170 x 240cm / 5' 7" x 7' 10" L - 200 x 280cm / 6' 7" x 9' 2" XL - 240 x 340cm / 7' 10" x 11' 2" XXL - 290 x 390cm / 9' 6" x 12' 10"

RG2060 Tamarind

RG2059 Zinnia