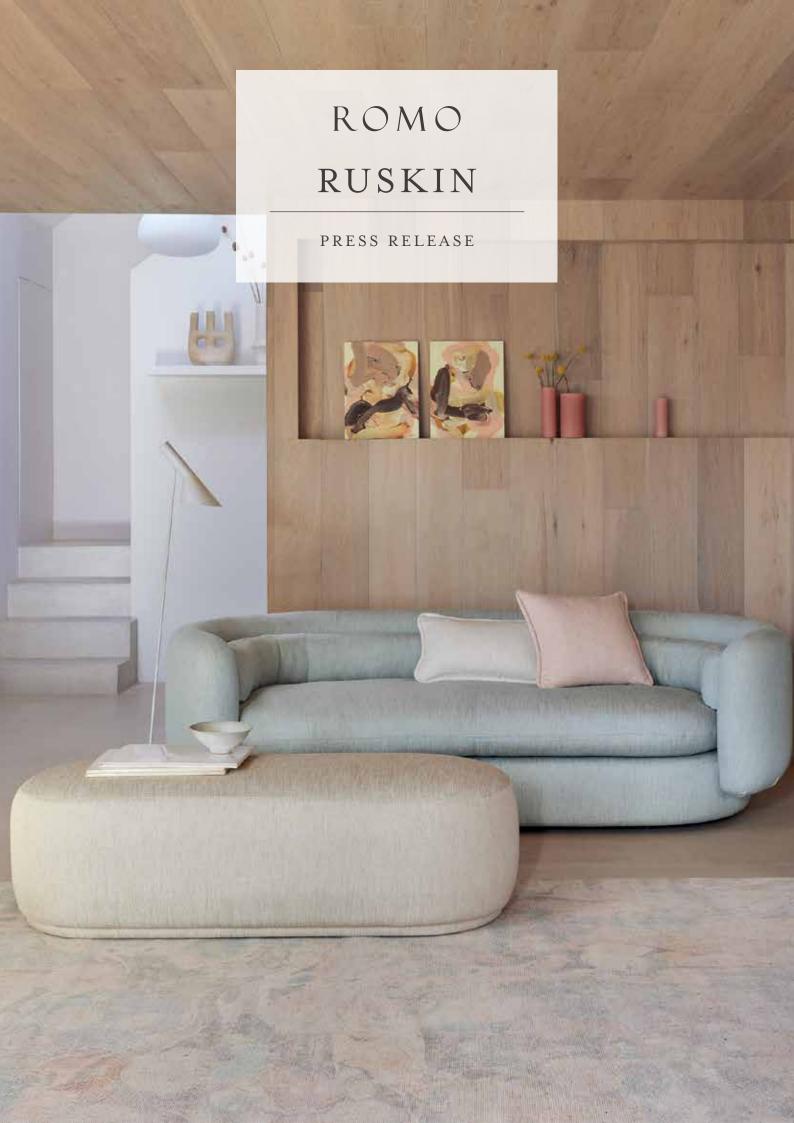

## RUSKIN Textured Plain

A celebration of colour and the importance of the perfect plain, the ever-popular Ruskin textured plain is reintroduced in an immersive palette of irresistible shades that bring a meaningful connection to the spaces we choose to inhabit.

Perfect for upholstery this versatile fabric portrays a natural quality with an element of textural luxury. A blend of viscose, linen and wool creates a beautiful movement of colour and gives Ruskin its celebrated textured appearance.

"Ruskin has always been a customer favourite, so it made sense to recolour it in an updated palette offering even more choice and versatility"

> Emily Mould, Director of Design and Excellence

SPINACH

MANGO