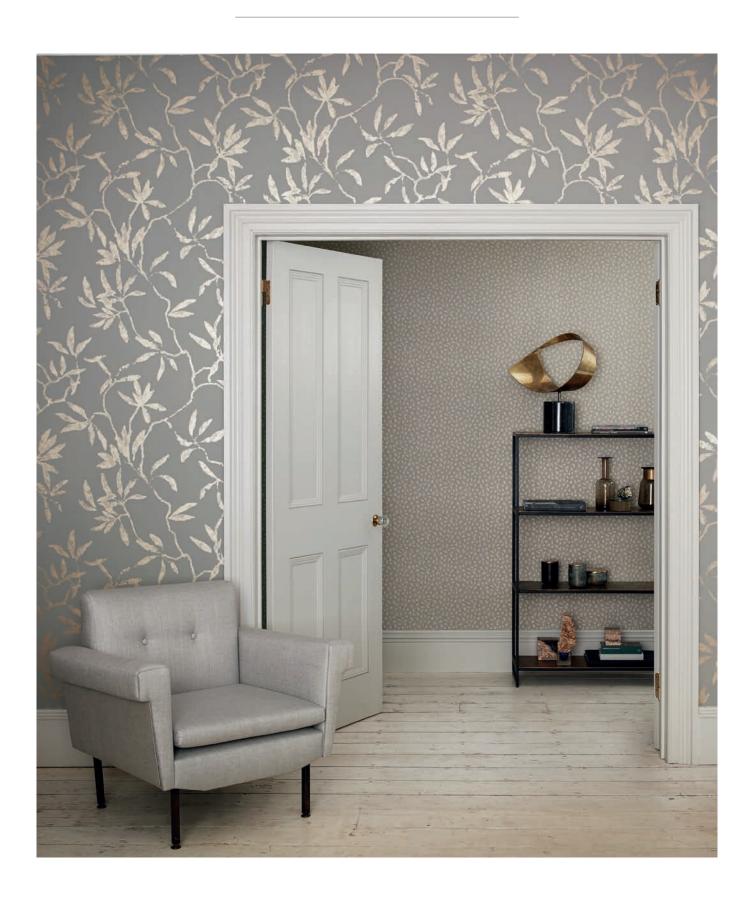

# Floris Wallcovering

Non-woven Wallcovering

A delicate pearlescent finish adds a soft iridescence and luxurious quality to this Japanese inspired design, digitally printed on a delicate textured ground, giving  $the\ appearance\ of\ hand-made\ paper.$ 

# Nika Wallcovering

Embossed Vinyl Wallcovering

A subtle metallic print reveals a contemporary geometric design printed on luxurious vinyl, with an alluring tactile finish.