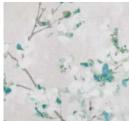

# Floris Wallcovering

Non-woven Wallcovering

A delicate pearlescent finish adds a soft iridescence and luxurious quality to this Japanese inspired design, digitally printed on a delicate textured ground, giving  $the\ appearance\ of\ hand-made\ paper.$ 

4 colours

W411/02