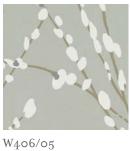

# Mikado Wallcovering

Non-woven Wallcovering

Presented on a non-woven wallcovering in a beautiful palette of neutral and soft tones with metallic hints, the iconic Mikado design is given a fresh update.

7 colours

W406/02 W406/03 W40

W406/04

W406/06