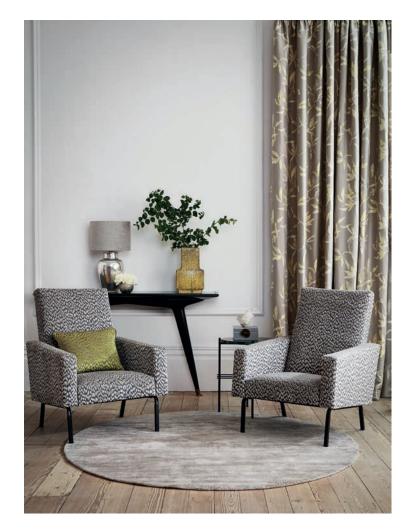

#### Épinglé Velvet

Depicting a modern animal print, Otis is a woven cut and uncut velvet presented in a palette full of bursts of colours.

6 colours 78% VI, 22% MA Suitable for upholstery, drapes and accessories