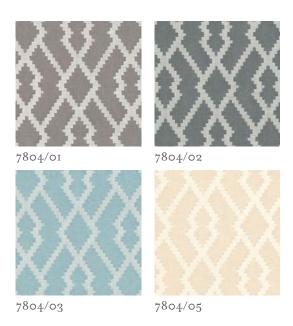

# Sefina Jacquard

Jacquard Weave

With a Japanese inspired feel, Sefina Jacquared depicts an elegant trailing leaf design, while metallic effect yarns and tonal shades gives it a contemporary look.

5 colours 91% VI, 9% PL Suitable for drapes and accessories

7806/01 7806/02 7806/03 7806/04 7806/05