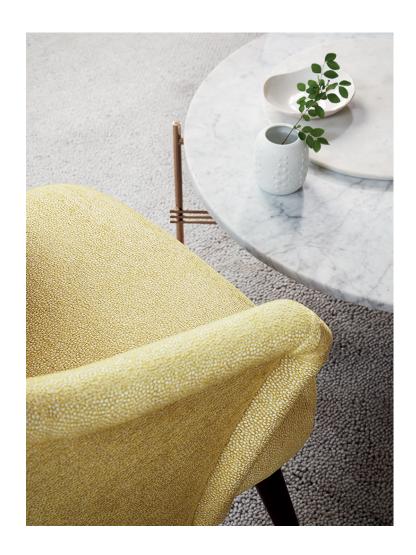

## Kenza

#### Decorative Weave

Combing indulgent chenille with a metallic effect yarn, gives this delicate leaf design an organic look.

5 colours 62% Viscose, 33% Cotton, 5% Polyester Suitable for upholstery, drapes and accessories