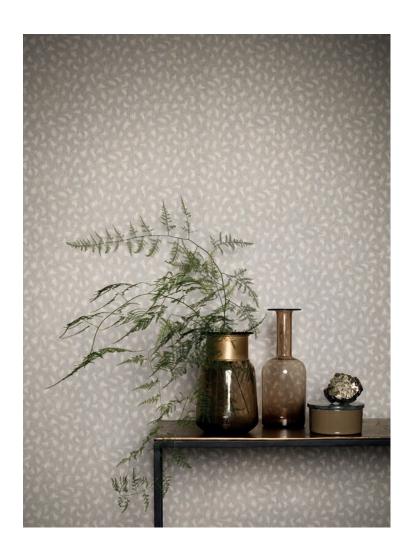

# Mikado Wallcovering

Non-woven Wallcovering

Presented on a non-woven wallcovering in a beautiful palette of neutral and soft tones with metallic hints, the iconic Mikado design is given a fresh update.

7 colours

W406/02 W406/03 W40

W406/04

W406/06