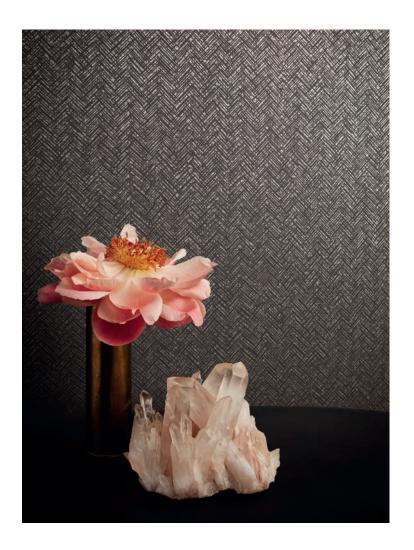

# Mitzi Wallcovering

Non-woven Wallcovering

Presented in a refined palette, Mitzi features a understated chevron design which gently catches the light.

6 colours

#### Jacquard Weave

Presented in a neutral colour palette Mitizi features a sophisticated, irregular chevron design.

4 colours 50% NY, 32% CO, 18% PC Suitable for upholstery, drapes and accessories