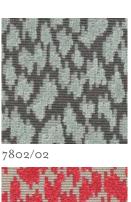

## Otis

#### Épinglé Velvet

Depicting a modern animal print, Otis is a woven cut and uncut velvet presented in a palette full of bursts of colours.

6 colours 78% VI, 22% MA Suitable for upholstery, drapes and accessories