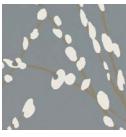

# Mikado Wallcovering

Non-woven Wallcovering

Presented on a non-woven wallcovering in a beautiful palette of neutral and soft tones with metallic hints, the iconic Mikado design is given a fresh update.

7 colours

W406/02 W406/03 W40

W406/04

W406/06