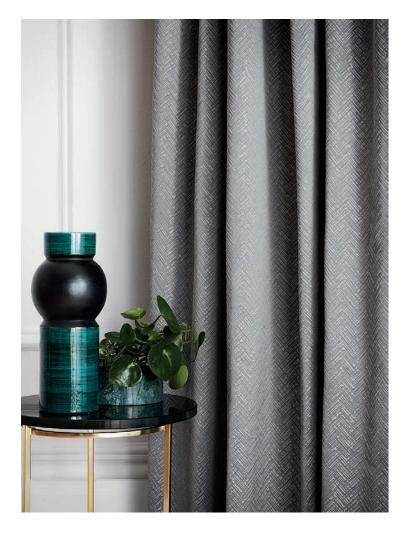

## Lazlo

#### Jacquard Weave

This organic cross-hatch design has a stunning textural appearance created through a combination of weave and colour.

4 colours 56% PL, 34% CO, 10% PC Suitable for drapes and accessories