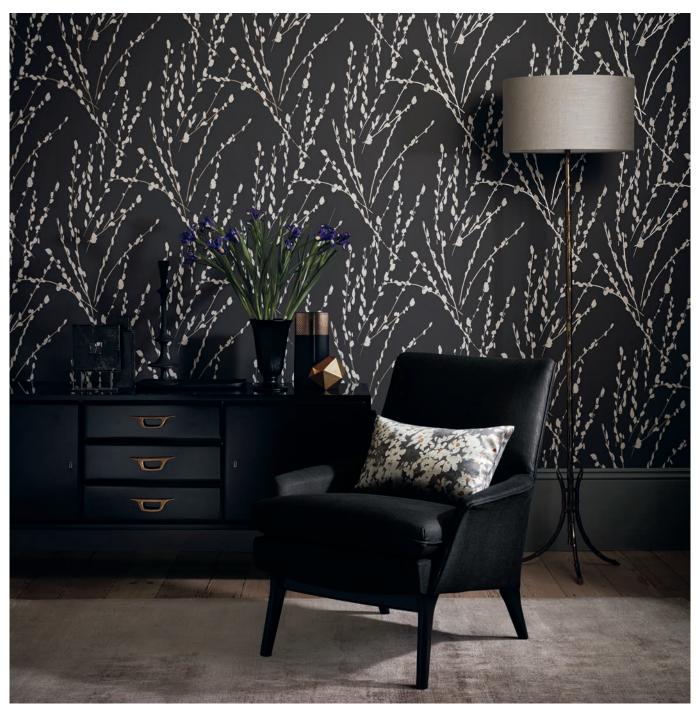

# Sefina Wallcovering

Non-woven Wallcovering

A Japanese inspired look is created through a distressed metallic print, which gives a finely woven appearance to this subtle botanical design.

W407/01

W407/04

W407/05

W407/06