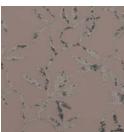

#### Épinglé Velvet

Depicting a modern animal print, Otis is a woven cut and uncut velvet presented in a palette full of bursts of colours.

6 colours 78% VI, 22% MA Suitable for upholstery, drapes and accessories