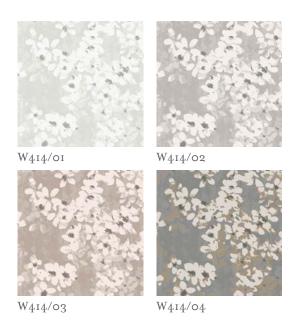

# Tiami Wallcovering

Non-woven Wallcovering

A montage of beautiful blossoms which have a fluid movement of design and colour are giving a glamourous look through metallic and pearlescent grounds.