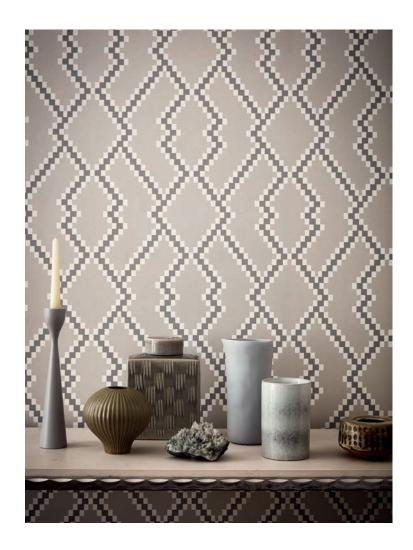

# Danton Wallcovering

Non-woven Wallcovering

Offered in a palette of liveable tones, Danton features a stepped diamond geometric design.

4 colours

### Jacquard Weave

A geometric diamond is given extra character through a stepped edge which creates a three dimensional appearance.

6 colours 56% VI, 28% LI, 16%PA Suitable for upholstery, drapes and accessories