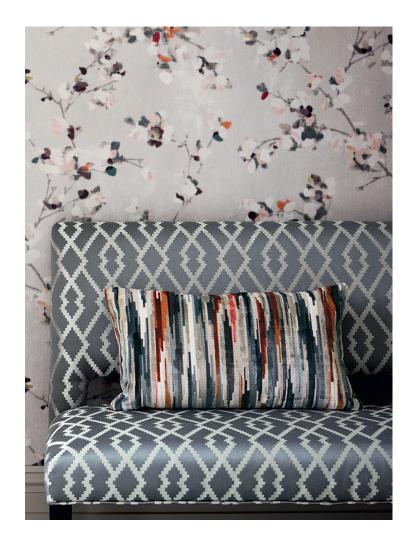

# Sefina Jacquard

Jacquard Weave

With a Japanese inspired feel, Sefina Jacquared depicts an elegant trailing leaf design, while metallic effect yarns and tonal shades gives it a contemporary look.

5 colours 91% VI, 9% PL Suitable for drapes and accessories

7806/01 7806/02 7806/03 7806/04 7806/05