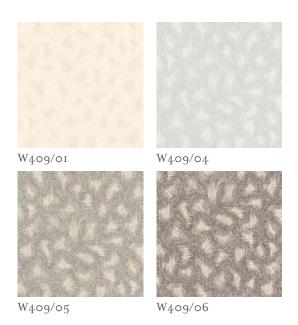

# Mitzi Wallcovering

Non-woven Wallcovering

Presented in a refined palette, Mitzi features a understated chevron design which gently catches the light.

6 colours