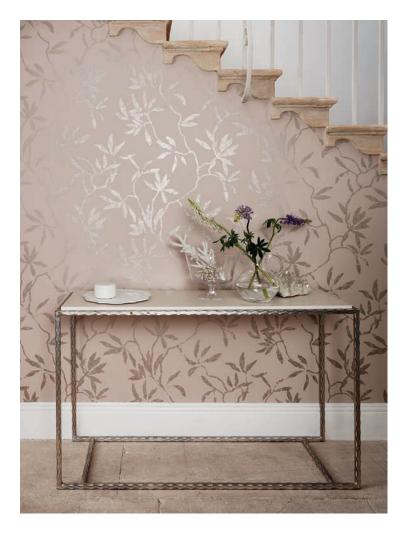

# Floris Wallcovering

Non-woven Wallcovering

A delicate pearlescent finish adds a soft iridescence and luxurious quality to this Japanese inspired design, digitally printed on a delicate textured ground, giving  $the\ appearance\ of\ hand-made\ paper.$ 

4 colours

W411/02