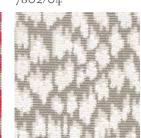

## Otis

#### Épinglé Velvet

Depicting a modern animal print, Otis is a woven cut and uncut velvet presented in a palette full of bursts of colours.

6 colours 78% VI, 22% MA Suitable for upholstery, drapes and accessories