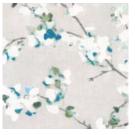

# Floris Wallcovering

Non-woven Wallcovering

A delicate pearlescent finish adds a soft iridescence and luxurious quality to this Japanese inspired design, digitally printed on a delicate textured ground, giving  $the\ appearance\ of\ hand-made\ paper.$ 

4 colours

W411/02