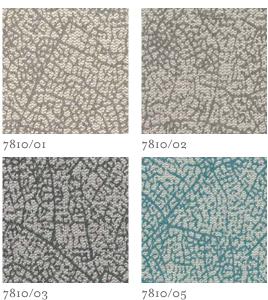

## Kenza

#### Decorative Weave

Combing indulgent chenille with a metallic effect yarn, gives this delicate leaf design an organic look.

5 colours 62% Viscose, 33% Cotton, 5% Polyester Suitable for upholstery, drapes and accessories