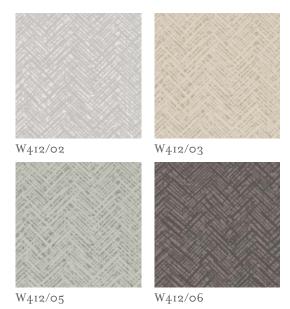

#### Jacquard Weave

This organic cross-hatch design has a stunning textural appearance created through a combination of weave and colour.

4 colours 56% PL, 34% CO, 10% PC Suitable for drapes and accessories