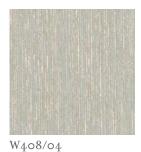

# Edie Wallcovering

Embossed Vinyl Wallcovering

In a distinguished palette and a metallic shimmer, Eddie a vinyl wallcovering has the appearance of a textural weave.

8 colours

W410/06

Embossed Vinyl Wallcovering

Shimmering metallics create a distressed strie design with a subtle vertical emboss for an irresistible tactile finish.

W408/05

W408/06