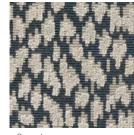

## Otis

#### Épinglé Velvet

Depicting a modern animal print, Otis is a woven cut and uncut velvet presented in a palette full of bursts of colours.

6 colours 78% VI, 22% MA Suitable for upholstery, drapes and accessories