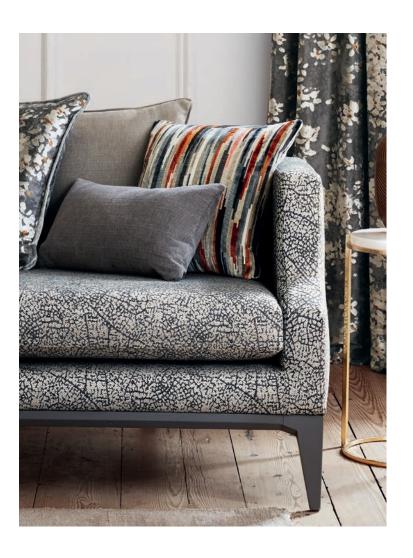

#### Épinglé Velvet

Depicting a modern animal print, Otis is a woven cut and uncut velvet presented in a palette full of bursts of colours.

6 colours 78% VI, 22% MA Suitable for upholstery, drapes and accessories

### Épinglé Velvet

A refreshing take on a stripe, Benito features colourful broken stripes of cut and uncut velvet, and is full of trend setting shades.

6 colours 78% VI, 22% MA Suitable for upholstery, drapes and accessories