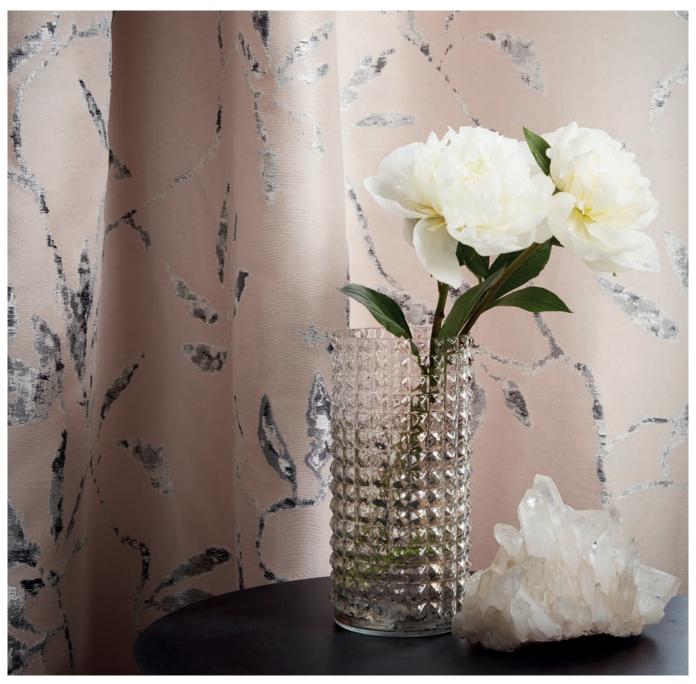

# Sefina Jacquard

Jacquard Weave

With a Japanese inspired feel, Sefina Jacquared depicts an elegant trailing leaf design, while metallic effect yarns and tonal shades gives it a contemporary look.

5 colours 91% VI, 9% PL Suitable for drapes and accessories

7806/01 7806/02 7806/03 7806/04 7806/05