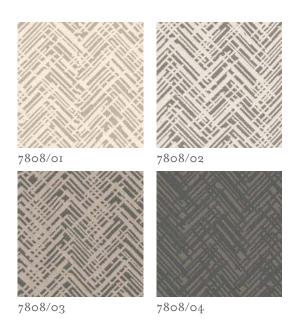

## Lazlo

#### Jacquard Weave

This organic cross-hatch design has a stunning textural appearance created through a combination of weave and colour.

4 colours 56% PL, 34% CO, 10% PC Suitable for drapes and accessories