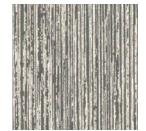

Shimmering metallics create a distressed strie design with a subtle vertical emboss for an irresistible tactile finish.

W408/05

W408/06