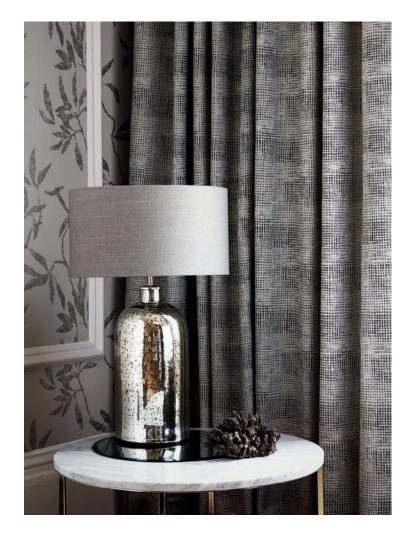

# Sefina Jacquard

Jacquard Weave

With a Japanese inspired feel, Sefina Jacquared depicts an elegant trailing leaf design, while metallic effect yarns and tonal shades gives it a contemporary look.

5 colours 91% VI, 9% PL Suitable for drapes and accessories