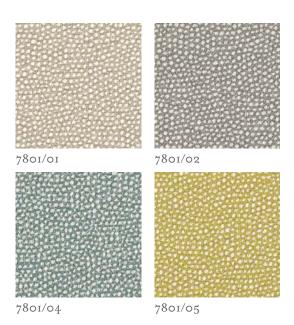

## Kenza

#### Decorative Weave

Combing indulgent chenille with a metallic effect yarn, gives this delicate leaf design an organic look.

5 colours 62% Viscose, 33% Cotton, 5% Polyester Suitable for upholstery, drapes and accessories