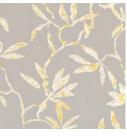

#### Printed Silk Blend

This hand painted design showcases blossoming branches which are evocative of a Japanese garden. The design is digitally printed to capture the intricate details of the artwork.

4 colours 15% SE, 85% VI Suitable for drapes and accessories

7807/01 7807/02 7807/03 7807/04