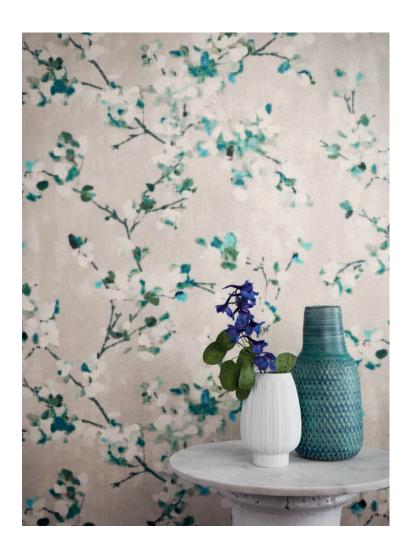

#### Printed Silk Blend

This hand painted design showcases blossoming branches which are evocative of a Japanese garden. The design is digitally printed to capture the intricate details of the artwork.

4 colours 15% SE, 85% VI Suitable for drapes and accessories

7807/01 7807/02 7807/03 7807/04