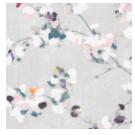

#### Printed Silk Blend

This hand painted design showcases blossoming branches which are evocative of a Japanese garden. The design is digitally printed to capture the intricate details of the artwork.

4 colours 15% SE, 85% VI Suitable for drapes and accessories

7807/01 7807/02 7807/03 7807/04