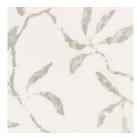

# Sefina Wallcovering

Non-woven Wallcovering

A Japanese inspired look is created through a distressed metallic print, which gives a finely woven appearance to this subtle botanical design.

W407/01

W407/04

W407/05

W407/06