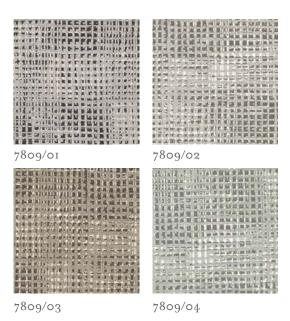

# Sefina Jacquard

Jacquard Weave

With a Japanese inspired feel, Sefina Jacquared depicts an elegant trailing leaf design, while metallic effect yarns and tonal shades gives it a contemporary look.

5 colours 91% VI, 9% PL Suitable for drapes and accessories

7806/01 7806/02 7806/03 7806/04 7806/05