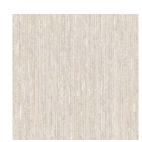

# Edie Wallcovering

Embossed Vinyl Wallcovering

In a distinguished palette and a metallic shimmer, Eddie a vinyl wallcovering has the appearance of a textural weave.

8 colours

W410/06

Embossed Vinyl Wallcovering

Shimmering metallics create a distressed strie design with a subtle vertical emboss for an irresistible tactile finish.

W408/05

W408/06