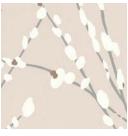

# Floris Wallcovering

Non-woven Wallcovering

A delicate pearlescent finish adds a soft iridescence and luxurious quality to this Japanese inspired design, digitally printed on a delicate textured ground, giving  $the\ appearance\ of\ hand-made\ paper.$ 

4 colours

W411/02