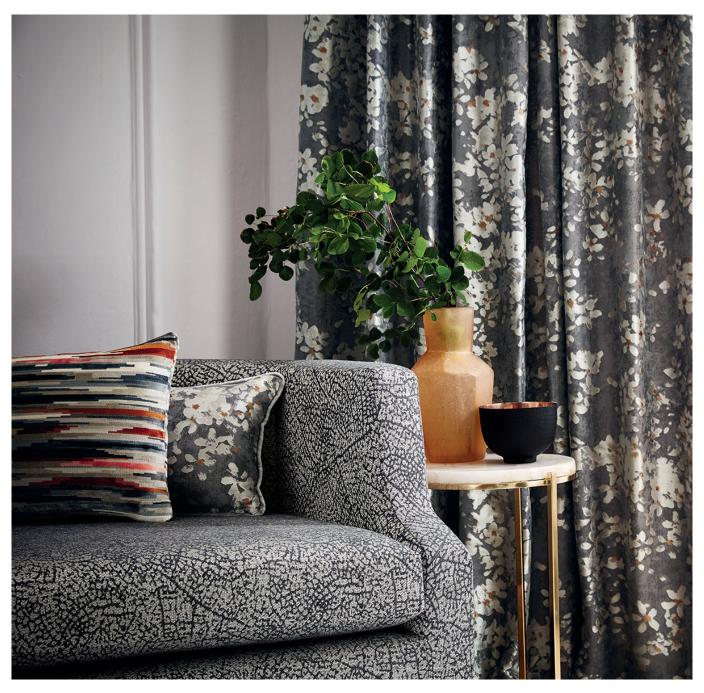

# Sefina Jacquard

Jacquard Weave

With a Japanese inspired feel, Sefina Jacquared depicts an elegant trailing leaf design, while metallic effect yarns and tonal shades gives it a contemporary look.

5 colours 91% VI, 9% PL Suitable for drapes and accessories

7806/01 7806/02 7806/03 7806/04 7806/05