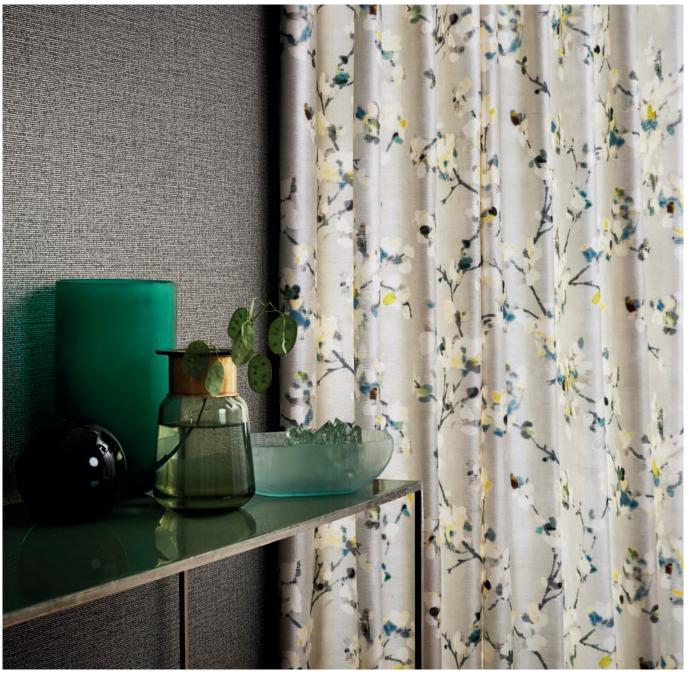

#### Printed Silk Blend

This hand painted design showcases blossoming branches which are evocative of a Japanese garden. The design is digitally printed to capture the intricate details of the artwork.

4 colours 15% SE, 85% VI Suitable for drapes and accessories

7807/01 7807/02 7807/03 7807/04