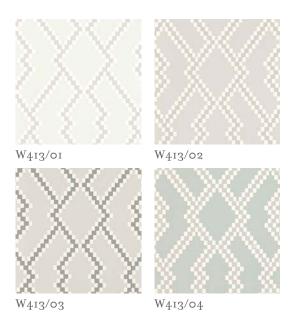

### Jacquard Weave

A geometric diamond is given extra character through a stepped edge which creates a three dimensional appearance.

6 colours 56% VI, 28% LI, 16%PA Suitable for upholstery, drapes and accessories