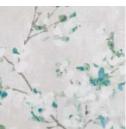

# Floris Wallcovering

Non-woven Wallcovering

A delicate pearlescent finish adds a soft iridescence and luxurious quality to this Japanese inspired design, digitally printed on a delicate textured ground, giving  $the\ appearance\ of\ hand-made\ paper.$ 

4 colours

W411/02