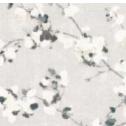

# Sefina Wallcovering

Non-woven Wallcovering

A Japanese inspired look is created through a distressed metallic print, which gives a finely woven appearance to this subtle botanical design.

W407/01

W407/04

W407/05

W407/06