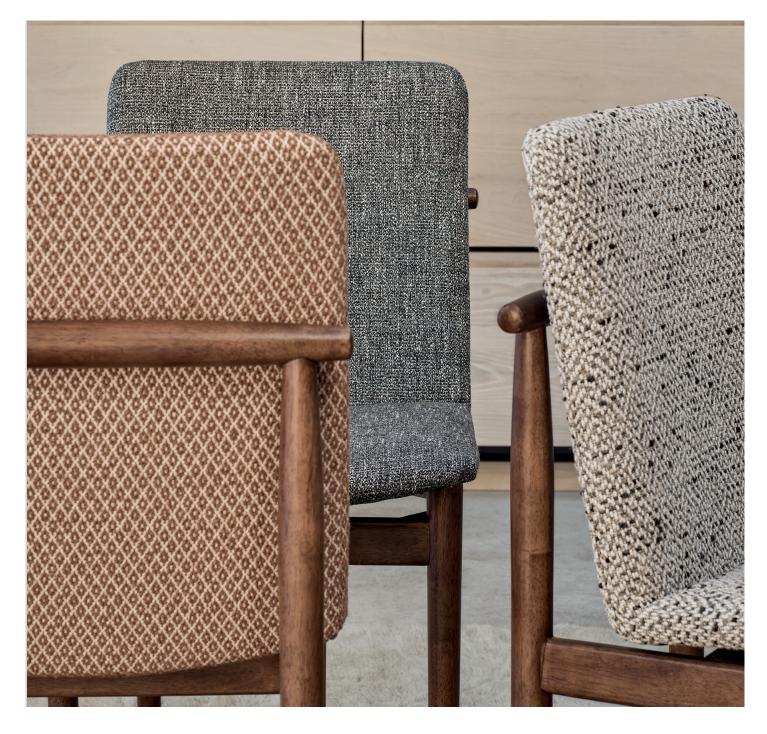

#### Textured Weaves

Blurring the lines between plain and pattern, Zolani is a luxurious collection that tells a story of texture, with five highly tactile, chunky weaves that take a holistic approach to design and desirability.

A compendium of upholstery fabrics that will transform furniture into inviting, sensorial pieces that encourage more than just a moment of repose. Rich bouclés intertwine with unique fancy yarns and sumptuous chenilles in refined colours creating contemporary yet characterful fabrics that exude sophistication and redefine how to introduce texture to the home.

Zolani Textured Weave 5 Colours 📮 🗇 🖸

Okeyo Textured Weave 4 Colours 🛛 🖨 🍕

Sula Semi-Plain Weave ♀� II Colours ♀�

Aikana e Textured Boucle Weave ♀�Ω 6 Colours ♀��۩